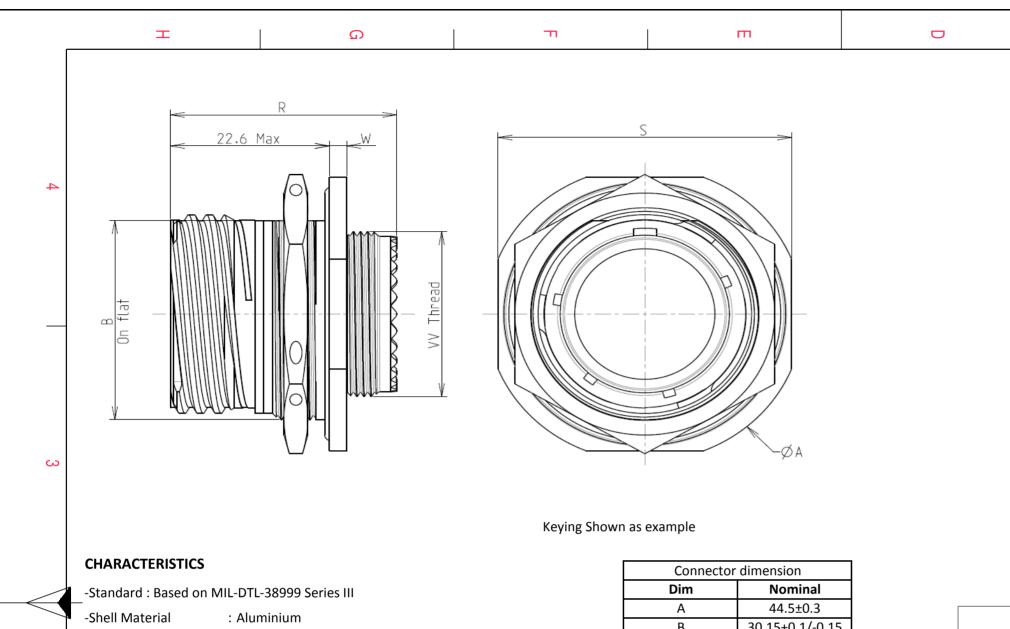

| <b>工</b>                                                                                                                                    | ۵                                                           | т                   | m                                                                                                                                                                                                                                              | D                               | 0                                                                     |                                                                       | A                                                                                                                                                       |           |
|---------------------------------------------------------------------------------------------------------------------------------------------|-------------------------------------------------------------|---------------------|------------------------------------------------------------------------------------------------------------------------------------------------------------------------------------------------------------------------------------------------|---------------------------------|-----------------------------------------------------------------------|-----------------------------------------------------------------------|---------------------------------------------------------------------------------------------------------------------------------------------------------|-----------|
| A                                                                                                                                           |                                                             | S                   | ØA                                                                                                                                                                                                                                             |                                 |                                                                       | AYOUT SHOWN AS EXAMPLE                                                |                                                                                                                                                         | 4         |
|                                                                                                                                             |                                                             | Keying Shown as exa | mple                                                                                                                                                                                                                                           |                                 |                                                                       |                                                                       |                                                                                                                                                         |           |
| -Durability : 500 Mating cy<br>-Delivered without Souriau contacts<br>-Temperature Range : -65°C to +175<br>-Salt Spray : 500 hours         | kel<br>c<br>mer<br>oper Alloy 0.8μm minimum<br>ycles<br>5°C |                     | Connector dimension           Dim         Nominal           A         44.5±0.3           B         30.15+0.1/-0.15           R         32.5Max           S         41.3±0.4           W         2.2+0.9/-0.1           THREAD         M25x1-6g |                                 | due to a us<br>the Specification<br>(profes<br>-10-2016 First Release | FR<br>PN: 8D717Z35SDL                                                 | diction & Control List<br>Not Listed                                                                                                                    | 2         |
|                                                                                                                                             |                                                             |                     |                                                                                                                                                                                                                                                | ISS<br>Designed B               | DATE Latest modificat<br>y: Date                                      |                                                                       | CUSTOMER DRAWING                                                                                                                                        | <u>N°</u> |
|                                                                                                                                             |                                                             |                     |                                                                                                                                                                                                                                                | רוד                             | 'LE                                                                   | Aluminium Receptad                                                    | le 8D series                                                                                                                                            |           |
| BASIC SERIES:<br>SHELL TYPE : Jam nut Receptacle<br>CONTACT TYPE : Standard Crimp Con<br>SHELL SIZE : 17<br>PLATING : Z = Black Zinc Nickel |                                                             | 35 S D L            | Delivered W/O Co<br>ORIENTAT<br>CONTACT TYPE : SOCKET(500 M<br>CONTACT LAYOUT                                                                                                                                                                  | TION : D<br>Matings)<br>: 17-35 |                                                                       | General linear<br>Tolerances:<br>±<br>V.SOURIAU.COM<br>SOURIAU DRG N° | NPRDS / PROJECT<br><b>859</b><br>This document is the property of<br>SOURIAU<br>it must not be reproduced or<br>communicated without permission<br>SHEE | 1         |
|                                                                                                                                             |                                                             |                     |                                                                                                                                                                                                                                                | A3                              |                                                                       | 8D717Z35SDL-C                                                         | 1/2                                                                                                                                                     | 2         |
| H I                                                                                                                                         | G                                                           | F I                 | E                                                                                                                                                                                                                                              | D                               | l C                                                                   | l B                                                                   | I A                                                                                                                                                     |           |