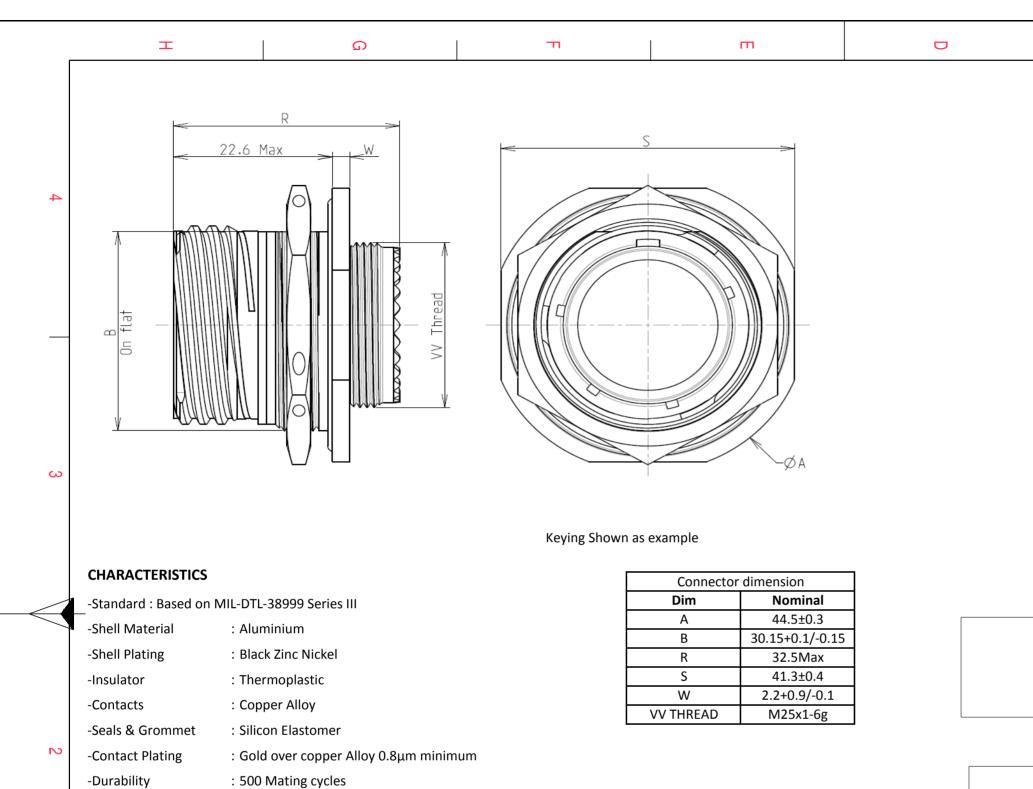

G

: 52.36 g ± 10%

| Image: Source of the products which does not conformity or damage due to a use of the products which does not comprise with the specification issue by exited or the far and comprise with the specification issue by exited or the far and comprise with the specification issue by exited or the far and comprise with the specification issue by exited or the far and comprise with the specification issue by exited or the far and comprise of the from the far and comprise of the state of the far and comprise of the specification is such as the other of the far and comprise of the specification is such as the other of the far and comprise of the specification is such as the other of the far and comprise of the specification is such as the other of the far and comprise of the specification is such as the other of the far and comprise of the specification is such as the interval of the specification is such as the specification is specification is such as the specification is s | D                                                                                                                                                                                                                                         | 0                                    | U D            | A   |         |  |  |
|-------------------------------------------------------------------------------------------------------------------------------------------------------------------------------------------------------------------------------------------------------------------------------------------------------------------------------------------------------------------------------------------------------------------------------------------------------------------------------------------------------------------------------------------------------------------------------------------------------------------------------------------------------------------------------------------------------------------------------------------------------------------------------------------------------------------------------------------------------------------------------------------------------------------------------------------------------------------------------------------------------------------------------------------------------------------------------------------------------------------------------------------------------------------------------------------------------------------------------------------------------------------------------------------------------------------------------------------------------------------------------------------------------------------------------------------------------------------------------------------------------------------------------------------------------------------------------------------------------------------------------------------------------------------------------------------------------------------------------------------------------------------------------------------------------------------------------------------------------------------------------------------------------------------------------------------------------------------------------------------------------------------------------------------------------------------------------------------------|-------------------------------------------------------------------------------------------------------------------------------------------------------------------------------------------------------------------------------------------|--------------------------------------|----------------|-----|---------|--|--|
| LAYOUT SHOWN AS EXAMPLE   SOURIAU shall not be liable for any non-conformity or damage<br>due to a use of the Products which does not comply with<br>the Specifications issued by either of the Parties or by a third party<br>(professional recommendation, technical notice.)   2 Country Jurisdiction & Control List<br>FR Not Listed 2   Output: Subjection & Control List<br>FR Not Listed 2   Output: Subjection & Control List<br>FR Not Listed 2   DN: 8D717Z35BC   A 01-10-2016 First Release MOD N*   Output: Customer Drawing   TITLE   Aluminium Receptacle 8D series   SCALE<br>NA   This document is the property of<br>SOURIAU   WWW.SOURIAU.COM   This document is the property of<br>SOURIAU   SOURIAU DRG N°<br>SOURIAU   SOURIAU DRG N°<br>SOURIAU                                                                                                                                                                                                                                                                                                                                                                                                                                                                                                                                                                                                                                                                                                                                                                                                                                                                                                                                                                                                                                                                                                                                                                                                                                                                                                                           |                                                                                                                                                                                                                                           |                                      |                |     |         |  |  |
| due to a use of the Products which does not comply with<br>the Specifications issued by either of the Parties or by a third party<br>(professional recommendation, technical notice.) 2   Image: Country Jurisdiction & Control List<br>FR 2   Image: Country Image: Coun                                                                                      |                                                                                                                                                                                                                                           | LAYOUT SHC                           | OWN AS EXAMPLE |     | 3       |  |  |
| A 01-10-2016 First Release MOD N°   ISS DATE Latest modification - by MOD N°   Designed By: Date: CUSTOMER DRAWING   TITLE Aluminium Receptacle 8D series   SCALE General linear<br>Tolerances: NPRDS / PROJECT   NA Image: MWW.SOURIAU.COM This document is the property of<br>SOURIAU   FORMAT SOURIAU DRG N°<br>8D717Z35BC-C SHEET<br>1/2                                                                                                                                                                                                                                                                                                                                                                                                                                                                                                                                                                                                                                                                                                                                                                                                                                                                                                                                                                                                                                                                                                                                                                                                                                                                                                                                                                                                                                                                                                                                                                                                                                                                                                                                                    | due to a use of the Products which does not comply with   the Specifications issued by either of the Parties or by a third party   (professional recommendation, technical notice.)   Country Jurisdiction & Control List   FR Not Listed |                                      |                |     |         |  |  |
| ISS DATE Latest modification - by MOD N°   Designed By: Date: CUSTOMER DRAWING   TITLE Aluminium Receptacle 8D series   SCALE General linear<br>Tolerances: NPRDS / PROJECT   NA Image: marked series 859   SOURIAU WWW.SOURIAU.COM This document is the property of<br>SOURIAU SOURIAU   FORMAT SOURIAU DRG N° SHEET<br>8D717Z35BC-C 1/2                                                                                                                                                                                                                                                                                                                                                                                                                                                                                                                                                                                                                                                                                                                                                                                                                                                                                                                                                                                                                                                                                                                                                                                                                                                                                                                                                                                                                                                                                                                                                                                                                                                                                                                                                       | A 01-10-20                                                                                                                                                                                                                                |                                      |                |     |         |  |  |
| SCALE General linear NPRDS / PROJECT   NA Tolerances: 859   ± 859   SOURIAU WWW.SOURIAU.COM   FORMAT SOURIAU DRG N°   A3 SOURIAU DRG N°                                                                                                                                                                                                                                                                                                                                                                                                                                                                                                                                                                                                                                                                                                                                                                                                                                                                                                                                                                                                                                                                                                                                                                                                                                                                                                                                                                                                                                                                                                                                                                                                                                                                                                                                                                                                                                                                                                                                                         | ISS DATE                                                                                                                                                                                                                                  | ISS DATE Latest modification - by    |                |     |         |  |  |
| NA Tolerances: 859 1   SOURIAU WWW.SOURIAU.COM This document is the property of SOURIAU it must not be reproduced or communicated without permission 1   FORMAT SOURIAU DRG N° SHEET 1/2   A3 8D717Z35BC-C 1/2                                                                                                                                                                                                                                                                                                                                                                                                                                                                                                                                                                                                                                                                                                                                                                                                                                                                                                                                                                                                                                                                                                                                                                                                                                                                                                                                                                                                                                                                                                                                                                                                                                                                                                                                                                                                                                                                                  | TITLE                                                                                                                                                                                                                                     | TITLE Aluminium Receptacle 8D series |                |     |         |  |  |
| SOURIAU WWW.SOURIAU.COM SOURIAU   FORMAT SOURIAU DRG N° it must not be reproduced or communicated without permission   FORMAT SOURIAU DRG N° SHEET   A3 8D717Z35BC-C 1/2                                                                                                                                                                                                                                                                                                                                                                                                                                                                                                                                                                                                                                                                                                                                                                                                                                                                                                                                                                                                                                                                                                                                                                                                                                                                                                                                                                                                                                                                                                                                                                                                                                                                                                                                                                                                                                                                                                                        |                                                                                                                                                                                                                                           |                                      |                | 859 |         |  |  |
| A3 8D717Z35BC-C 1/2                                                                                                                                                                                                                                                                                                                                                                                                                                                                                                                                                                                                                                                                                                                                                                                                                                                                                                                                                                                                                                                                                                                                                                                                                                                                                                                                                                                                                                                                                                                                                                                                                                                                                                                                                                                                                                                                                                                                                                                                                                                                             | SOURIAU WWW.SOURIAU.COM SOURIAU it must not be reproduce                                                                                                                                                                                  |                                      |                |     | uced or |  |  |
| D C B A                                                                                                                                                                                                                                                                                                                                                                                                                                                                                                                                                                                                                                                                                                                                                                                                                                                                                                                                                                                                                                                                                                                                                                                                                                                                                                                                                                                                                                                                                                                                                                                                                                                                                                                                                                                                                                                                                                                                                                                                                                                                                         |                                                                                                                                                                                                                                           |                                      |                |     |         |  |  |
|                                                                                                                                                                                                                                                                                                                                                                                                                                                                                                                                                                                                                                                                                                                                                                                                                                                                                                                                                                                                                                                                                                                                                                                                                                                                                                                                                                                                                                                                                                                                                                                                                                                                                                                                                                                                                                                                                                                                                                                                                                                                                                 | D                                                                                                                                                                                                                                         | C                                    | В              | A   |         |  |  |