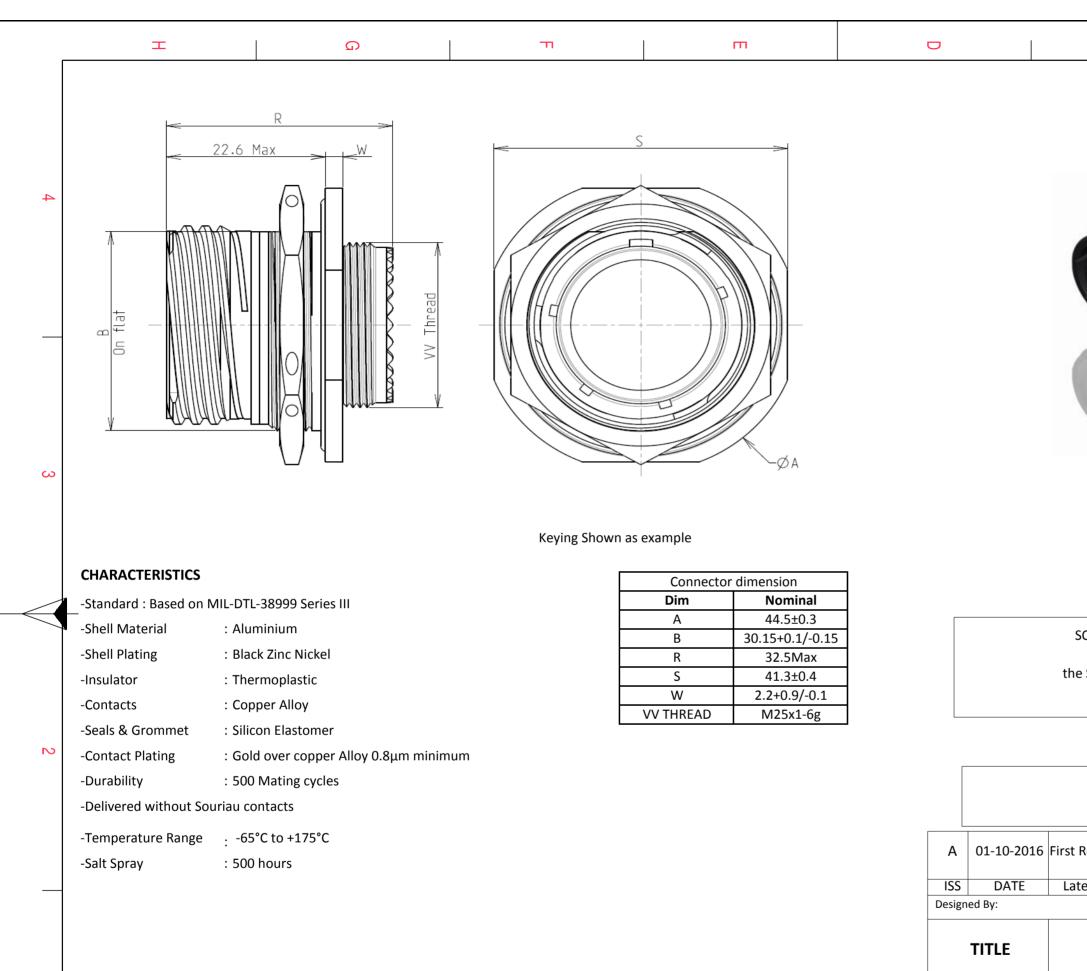

|   | ד <u>ס</u> ד                                                                                                                                                                                                                                                                                                                                                                                                                                                                 | m                                                                                   | D                                                | 0                                                                                                                                                        | σ                                                                                                                                                                                                                                                                                                                                                                                                                                                                                                                                                                                                                                                                                                                                                                                                                                                                                                                                                                                                                                                                                                                                                                                                                                                                                                                                                                                                                                                                                                                                                                                                                                                                                                                                                                                                                                                                                                                                                                                                                                                                                                                              | A                                                                                                                                              |        | _ |
|---|------------------------------------------------------------------------------------------------------------------------------------------------------------------------------------------------------------------------------------------------------------------------------------------------------------------------------------------------------------------------------------------------------------------------------------------------------------------------------|-------------------------------------------------------------------------------------|--------------------------------------------------|----------------------------------------------------------------------------------------------------------------------------------------------------------|--------------------------------------------------------------------------------------------------------------------------------------------------------------------------------------------------------------------------------------------------------------------------------------------------------------------------------------------------------------------------------------------------------------------------------------------------------------------------------------------------------------------------------------------------------------------------------------------------------------------------------------------------------------------------------------------------------------------------------------------------------------------------------------------------------------------------------------------------------------------------------------------------------------------------------------------------------------------------------------------------------------------------------------------------------------------------------------------------------------------------------------------------------------------------------------------------------------------------------------------------------------------------------------------------------------------------------------------------------------------------------------------------------------------------------------------------------------------------------------------------------------------------------------------------------------------------------------------------------------------------------------------------------------------------------------------------------------------------------------------------------------------------------------------------------------------------------------------------------------------------------------------------------------------------------------------------------------------------------------------------------------------------------------------------------------------------------------------------------------------------------|------------------------------------------------------------------------------------------------------------------------------------------------|--------|---|
| 4 | R<br>22.6 Max<br>y<br>tep 0<br>0<br>0<br>0<br>0<br>0<br>0<br>0<br>0<br>0<br>0<br>0<br>0<br>0<br>0<br>0<br>0<br>0<br>0                                                                                                                                                                                                                                                                                                                                                        |                                                                                     |                                                  |                                                                                                                                                          | WN AS EXAMPLE                                                                                                                                                                                                                                                                                                                                                                                                                                                                                                                                                                                                                                                                                                                                                                                                                                                                                                                                                                                                                                                                                                                                                                                                                                                                                                                                                                                                                                                                                                                                                                                                                                                                                                                                                                                                                                                                                                                                                                                                                                                                                                                  |                                                                                                                                                |        | 4 |
| 2 | CHARACTERISTICS     -Standard : Based on MIL-DTL-38999 Series III     -Shell Material   : Aluminium     -Shell Plating   : Black Zinc Nickel     -Insulator   : Thermoplastic     -Contacts   : Copper Alloy     -Seals & Grommet   : Silicon Elastomer     -Contact Plating   : Gold over copper Alloy 0.8μm minimum     -Durability   : 500 Mating cycles     -Delivered without Souriau contacts     -Temperature Range   : -65°C to +175°C     -Salt Spray   : 500 hours | g Shown as example                                                                  | A 01-10-201<br>ISS DATE<br>Designed By:<br>TITLE | due to a use of the Pro<br>the Specifications issued by<br>(professional recon<br><b>PN: 8D</b><br>.6 First Release<br>Latest modification - by<br>Date: | nmendation, technical notion of the second s | oly with<br>a third party<br>ce.)<br>ion & Control List<br>Not Listed<br>CUSTOMER DRAWING                                                      | MOD N° | 2 |
|   | BASIC SERIES:   8D   7   -   17   Z   22   S     SHELL TYPE : Jam nut Receptacle                                                                                                                                                                                                                                                                                                                                                                                             | N L   Delivered W/O Co   ORIENTATI   CONTACT TYPE : SOCKET(500 M   CONTACT LAYOUT : | ON : N<br>atings)                                | SOU                                                                                                                                                      | ances:<br>                                                                                                                                                                                                                                                                                                                                                                                                                                                                                                                                                                                                                                                                                                                                                                                                                                                                                                                                                                                                                                                                                                                                                                                                                                                                                                                                                                                                                                                                                                                                                                                                                                                                                                                                                                                                                                                                                                                                                                                                                                                                                                                     | NPRDS / PROJECT<br><b>859</b><br>This document is the propert<br>SOURIAU<br>it must not be reproduced of<br>communicated without permised<br>A | or     | 1 |