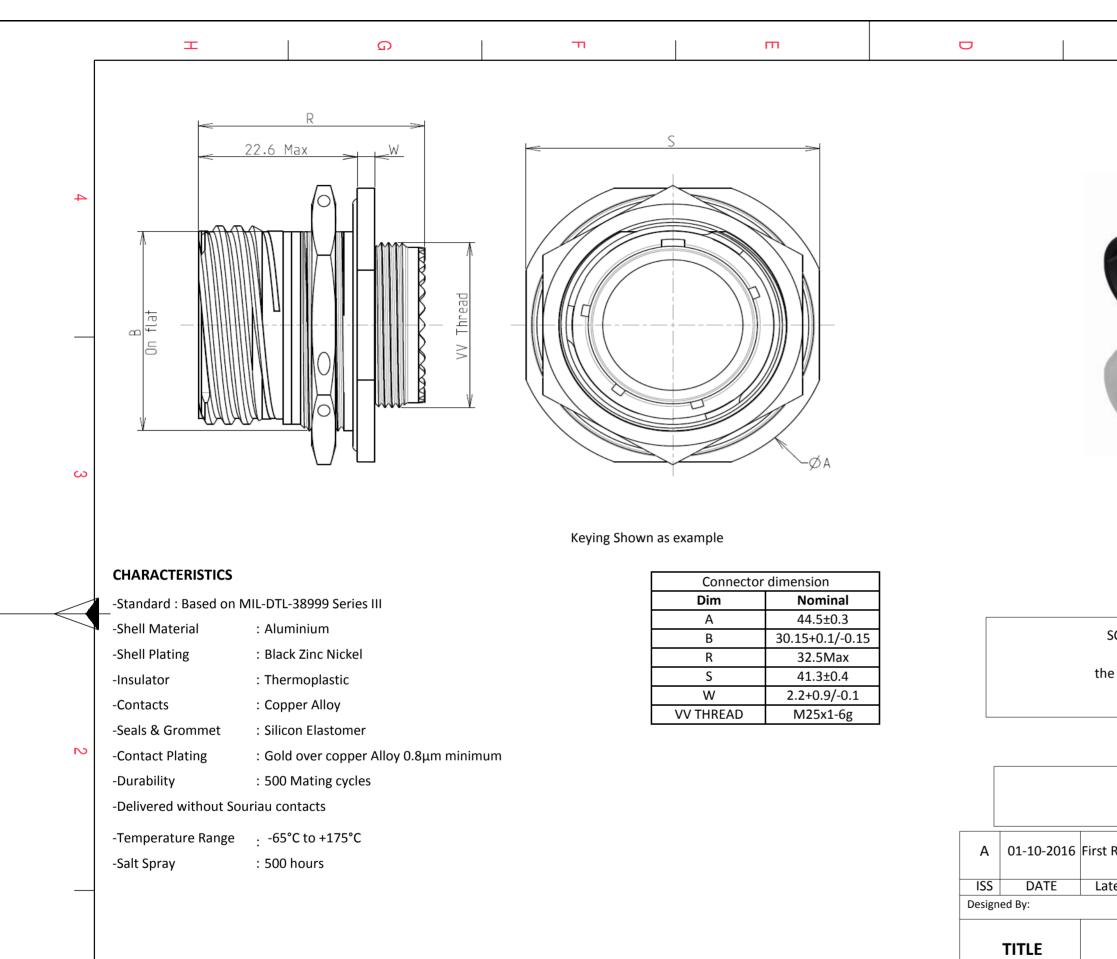

| т <u>О</u> т                                                                                                                                                                                                                                                                                                                                                                           | m                                                                                                                                                                                                                                                 |                                                                                                                                                                                                                                                                                                                                                                                                                                                                                                                                                                                                                                                                                                                                                                                                                                                                                                                                                                                                                                                                                                                                                                                                                                                                                                                                                                                                                                                                                                                                                                                                                                                                                                                                                                                                                                                                                                                                                                                                                                                                                                                                                                                                                                                                                                                                                                                              |    |
|----------------------------------------------------------------------------------------------------------------------------------------------------------------------------------------------------------------------------------------------------------------------------------------------------------------------------------------------------------------------------------------|---------------------------------------------------------------------------------------------------------------------------------------------------------------------------------------------------------------------------------------------------|----------------------------------------------------------------------------------------------------------------------------------------------------------------------------------------------------------------------------------------------------------------------------------------------------------------------------------------------------------------------------------------------------------------------------------------------------------------------------------------------------------------------------------------------------------------------------------------------------------------------------------------------------------------------------------------------------------------------------------------------------------------------------------------------------------------------------------------------------------------------------------------------------------------------------------------------------------------------------------------------------------------------------------------------------------------------------------------------------------------------------------------------------------------------------------------------------------------------------------------------------------------------------------------------------------------------------------------------------------------------------------------------------------------------------------------------------------------------------------------------------------------------------------------------------------------------------------------------------------------------------------------------------------------------------------------------------------------------------------------------------------------------------------------------------------------------------------------------------------------------------------------------------------------------------------------------------------------------------------------------------------------------------------------------------------------------------------------------------------------------------------------------------------------------------------------------------------------------------------------------------------------------------------------------------------------------------------------------------------------------------------------------|----|
| R<br>22.6 Max<br>()<br>()<br>()<br>()<br>()<br>()<br>()<br>()<br>()<br>()<br>()<br>()<br>()                                                                                                                                                                                                                                                                                            | S                                                                                                                                                                                                                                                 | Image: Application of the second se                                                                                                                                                                                                                                                                               |    |
| Κονί                                                                                                                                                                                                                                                                                                                                                                                   | ng Shown as example                                                                                                                                                                                                                               |                                                                                                                                                                                                                                                                                                                                                                                                                                                                                                                                                                                                                                                                                                                                                                                                                                                                                                                                                                                                                                                                                                                                                                                                                                                                                                                                                                                                                                                                                                                                                                                                                                                                                                                                                                                                                                                                                                                                                                                                                                                                                                                                                                                                                                                                                                                                                                                              |    |
| CHARACTERISTICS -Standard : Based on MIL-DTL-38999 Series III -Shell Material : Aluminium -Shell Plating : Black Zinc Nickel -Insulator : Thermoplastic -Contacts : Copper Alloy -Seals & Grommet : Silicon Elastomer -Contact Plating : Gold over copper Alloy 0.8µm minimum -Durability : 500 Mating cycles -Delivered without Souriau contacts -Temperature Range : -65°C to +175°C | Connector dimension           Dim         Nominal           A         44.5±0.3           B         30.15+0.1/-0.15           R         32.5Max           S         41.3±0.4           W         2.2+0.9/-0.1           VV THREAD         M25x1-6g | SOURIAU shall not be liable for any non-conformity or damage due to a use of the Products which does not comply with the Specifications issued by either of the Parties or by a third party (professional recommendation, technical notice.)                                                                                                                                                                                                                                                                                                                                                                                                                                                                                                                                                                                                                                                                                                                                                                                                                                                                                                                                                                                                                                                                                                                                                                                                                                                                                                                                                                                                                                                                                                                                                                                                                                                                                                                                                                                                                                                                                                                                                                                                                                                                                                                                                 |    |
| -Salt Spray : 500 hours                                                                                                                                                                                                                                                                                                                                                                |                                                                                                                                                                                                                                                   | ISS DATE Latest modification - by                                                                                                                                                                                                                                                                                                                                                                                                                                                                                                                                                                                                                                                                                                                                                                                                                                                                                                                                                                                                                                                                                                                                                                                                                                                                                                                                                                                                                                                                                                                                                                                                                                                                                                                                                                                                                                                                                                                                                                                                                                                                                                                                                                                                                                                                                                                                                            | MO |
|                                                                                                                                                                                                                                                                                                                                                                                        |                                                                                                                                                                                                                                                   | Designed By:     Date:     CUSTOMER DRAWING       TITLE     Aluminium Receptacle 8D series                                                                                                                                                                                                                                                                                                                                                                                                                                                                                                                                                                                                                                                                                                                                                                                                                                                                                                                                                                                                                                                                                                                                                                                                                                                                                                                                                                                                                                                                                                                                                                                                                                                                                                                                                                                                                                                                                                                                                                                                                                                                                                                                                                                                                                                                                                   |    |
| BASIC SERIES: 8D 7 - 17 Z 20 S<br>SHELL TYPE : Jam nut Receptacle                                                                                                                                                                                                                                                                                                                      | N L<br>Delivered W/O Contacts                                                                                                                                                                                                                     | SCALE<br>SCALE<br>SCALE<br>SCALE<br>SCALE<br>SCALE<br>SCALE<br>SCALE<br>SCALE<br>SCALE<br>SCALE<br>SCALE<br>SCALE<br>SCALE<br>SCALE<br>SCALE<br>SCALE<br>SCALE<br>SCALE<br>SCALE<br>SCALE<br>SCALE<br>SCALE<br>SCALE<br>SCALE<br>SCALE<br>SCALE<br>SCALE<br>SCALE<br>SCALE<br>SCALE<br>SCALE<br>SCALE<br>SCALE<br>SCALE<br>SCALE<br>SCALE<br>SCALE<br>SCALE<br>SCALE<br>SCALE<br>SCALE<br>SCALE<br>SCALE<br>SCALE<br>SCALE<br>SCALE<br>SCALE<br>SCALE<br>SCALE<br>SCALE<br>SCALE<br>SCALE<br>SCALE<br>SCALE<br>SCALE<br>SCALE<br>SCALE<br>SCALE<br>SCALE<br>SCALE<br>SCALE<br>SCALE<br>SCALE<br>SCALE<br>SCALE<br>SCALE<br>SCALE<br>SCALE<br>SCALE<br>SCALE<br>SCALE<br>SCALE<br>SCALE<br>SCALE<br>SCALE<br>SCALE<br>SCALE<br>SCALE<br>SCALE<br>SCALE<br>SCALE<br>SCALE<br>SCALE<br>SCALE<br>SCALE<br>SCALE<br>SCALE<br>SCALE<br>SCALE<br>SCALE<br>SCALE<br>SCALE<br>SCALE<br>SCALE<br>SCALE<br>SCALE<br>SCALE<br>SCALE<br>SCALE<br>SCALE<br>SCALE<br>SCALE<br>SCALE<br>SCALE<br>SCALE<br>SCALE<br>SCALE<br>SCALE<br>SCALE<br>SCALE<br>SCALE<br>SCALE<br>SCALE<br>SCALE<br>SCALE<br>SCALE<br>SCALE<br>SCALE<br>SCALE<br>SCALE<br>SCALE<br>SCALE<br>SCALE<br>SCALE<br>SCALE<br>SCALE<br>SCALE<br>SCALE<br>SCALE<br>SCALE<br>SCALE<br>SCALE<br>SCALE<br>SCALE<br>SCALE<br>SCALE<br>SCALE<br>SCALE<br>SCALE<br>SCALE<br>SCALE<br>SCALE<br>SCALE<br>SCALE<br>SCALE<br>SCALE<br>SCALE<br>SCALE<br>SCALE<br>SCALE<br>SCALE<br>SCALE<br>SCALE<br>SCALE<br>SCALE<br>SCALE<br>SCALE<br>SCALE<br>SCALE<br>SCALE<br>SCALE<br>SCALE<br>SCALE<br>SCALE<br>SCALE<br>SCALE<br>SCALE<br>SCALE<br>SCALE<br>SCALE<br>SCALE<br>SCALE<br>SCALE<br>SCALE<br>SCALE<br>SCALE<br>SCALE<br>SCALE<br>SCALE<br>SCALE<br>SCALE<br>SCALE<br>SCALE<br>SCALE<br>SCALE<br>SCALE<br>SCALE<br>SCALE<br>SCALE<br>SCALE<br>SCALE<br>SCALE<br>SCALE<br>SCALE<br>SCALE<br>SCALE<br>SCALE<br>SCALE<br>SCALE<br>SCALE<br>SCALE<br>SCALE<br>SCALE<br>SCALE<br>SCALE<br>SCALE<br>SCALE<br>SCALE<br>SCALE<br>SCALE<br>SCALE<br>SCALE<br>SCALE<br>SCALE<br>SCALE<br>SCALE<br>SCALE<br>SCALE<br>SCALE<br>SCALE<br>SCALE<br>SCALE<br>SCALE<br>SCALE<br>SCALE<br>SCALE<br>SCALE<br>SCALE<br>SCALE<br>SCALE<br>SCALE<br>SCALE<br>SCALE<br>SCALE<br>SCALE<br>SCALE<br>SCALE<br>SCALE<br>SCALE<br>SCALE<br>SCALE<br>SCALE<br>SCALE<br>SCALE<br>SCALE<br>SCALE<br>SCALE<br>SCALE<br>SCALE<br>SCALE<br>SCALE<br>SCALE<br>SCALE<br>SCALE<br>SCALE |    |
| CONTACT TYPE : Standard Crimp Contact                                                                                                                                                                                                                                                                                                                                                  | ORIENTATION : N                                                                                                                                                                                                                                   | - SOURIAU WWW.SOURIAU.COW it must not be reproduce                                                                                                                                                                                                                                                                                                                                                                                                                                                                                                                                                                                                                                                                                                                                                                                                                                                                                                                                                                                                                                                                                                                                                                                                                                                                                                                                                                                                                                                                                                                                                                                                                                                                                                                                                                                                                                                                                                                                                                                                                                                                                                                                                                                                                                                                                                                                           |    |
| SHELL SIZE : 17         PLATING : Z = Black Zinc Nickel                                                                                                                                                                                                                                                                                                                                | CONTACT TYPE : SOCKET(500 Matings)<br>CONTACT LAYOUT : 17-20                                                                                                                                                                                      | s)     communicated without per       0     FORMAT     SOURIAU DRG N°                                                                                                                                                                                                                                                                                                                                                                                                                                                                                                                                                                                                                                                                                                                                                                                                                                                                                                                                                                                                                                                                                                                                                                                                                                                                                                                                                                                                                                                                                                                                                                                                                                                                                                                                                                                                                                                                                                                                                                                                                                                                                                                                                                                                                                                                                                                        |    |
|                                                                                                                                                                                                                                                                                                                                                                                        |                                                                                                                                                                                                                                                   | A3 8D717Z20SNL-C                                                                                                                                                                                                                                                                                                                                                                                                                                                                                                                                                                                                                                                                                                                                                                                                                                                                                                                                                                                                                                                                                                                                                                                                                                                                                                                                                                                                                                                                                                                                                                                                                                                                                                                                                                                                                                                                                                                                                                                                                                                                                                                                                                                                                                                                                                                                                                             | 1/ |