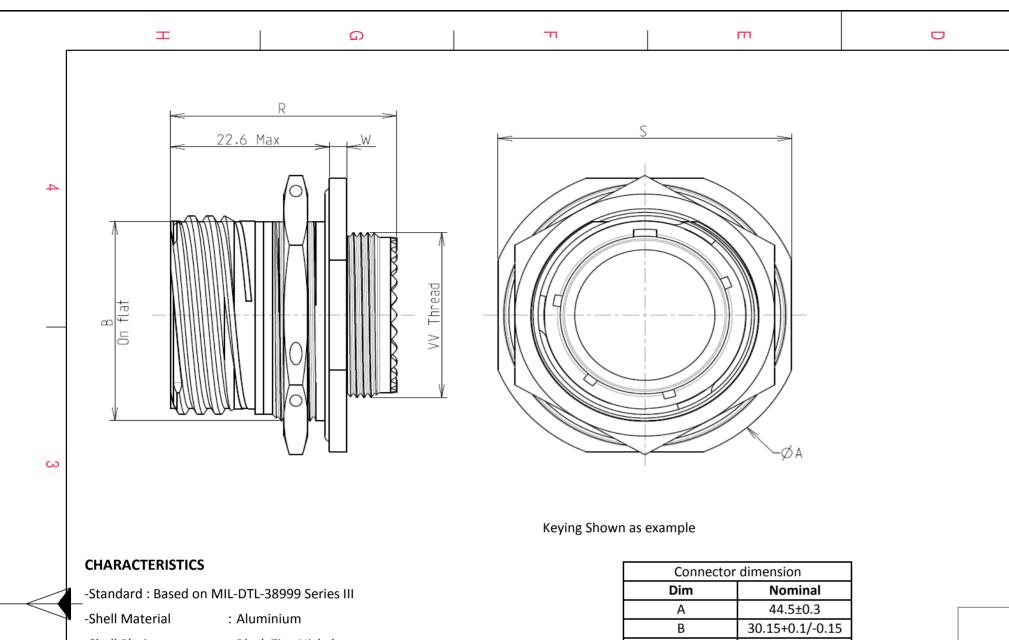

|                                                                                                                                                                                                                                                                                                                                                                                                                                                                                                                                                                                                                                                                                                                                                                                                                                                                                                                                                                                                                                                                                                                                                                                                                                                                                                                                                                                                                                                                                                                                                                                                                                                                                                                                                                                                                                                                                                                                                                                                                                                                                                 | П               | m                                                                                                     |                                                  | 0                                                                                                                                                    | œ                         | <b>&gt;</b>                                                                         |
|-------------------------------------------------------------------------------------------------------------------------------------------------------------------------------------------------------------------------------------------------------------------------------------------------------------------------------------------------------------------------------------------------------------------------------------------------------------------------------------------------------------------------------------------------------------------------------------------------------------------------------------------------------------------------------------------------------------------------------------------------------------------------------------------------------------------------------------------------------------------------------------------------------------------------------------------------------------------------------------------------------------------------------------------------------------------------------------------------------------------------------------------------------------------------------------------------------------------------------------------------------------------------------------------------------------------------------------------------------------------------------------------------------------------------------------------------------------------------------------------------------------------------------------------------------------------------------------------------------------------------------------------------------------------------------------------------------------------------------------------------------------------------------------------------------------------------------------------------------------------------------------------------------------------------------------------------------------------------------------------------------------------------------------------------------------------------------------------------|-----------------|-------------------------------------------------------------------------------------------------------|--------------------------------------------------|------------------------------------------------------------------------------------------------------------------------------------------------------|---------------------------|-------------------------------------------------------------------------------------|
| Image: state stat |                 |                                                                                                       |                                                  |                                                                                                                                                      | WN AS EXAMPLE             | 4                                                                                   |
|                                                                                                                                                                                                                                                                                                                                                                                                                                                                                                                                                                                                                                                                                                                                                                                                                                                                                                                                                                                                                                                                                                                                                                                                                                                                                                                                                                                                                                                                                                                                                                                                                                                                                                                                                                                                                                                                                                                                                                                                                                                                                                 | Keying Shown as | example                                                                                               |                                                  |                                                                                                                                                      |                           |                                                                                     |
| <ul> <li>CHARACTERISTICS</li> <li>Standard : Based on MIL-DTL-38999 Series III</li> <li>Shell Material : Aluminium</li> <li>Shell Plating : Black Zinc Nickel</li> <li>Insulator : Thermoplastic</li> <li>Contacts : Copper Alloy</li> <li>Seals &amp; Grommet : Silicon Elastomer</li> <li>Contact Plating : Gold over copper Alloy 0.8µm minimu</li> <li>Durability : 500 Mating cycles</li> <li>Delivered without Souriau contacts</li> <li>Temperature Range : -65°C to +175°C</li> <li>Salt Spray : 500 hours</li> <li>Mass : 35.51 g ± 10%</li> </ul>                                                                                                                                                                                                                                                                                                                                                                                                                                                                                                                                                                                                                                                                                                                                                                                                                                                                                                                                                                                                                                                                                                                                                                                                                                                                                                                                                                                                                                                                                                                                     |                 | Connector dimensionDimNominalA44.5±0.3B30.15+0.1/-0.15R32.5MaxS41.3±0.4W2.2+0.9/-0.1VV THREADM25x1-6g | A 01-10-2016 Fill ISS DATE Designed By:<br>TITLE | due to a use of the Pro<br>the Specifications issued by<br>(professional recor<br><b>PN: 8D</b><br>irst Release<br>Latest modification - by<br>Date: | FR No<br>717Z08PDL        | with<br>hird party<br>)<br>a & Control List<br>t Listed<br>MOD N°<br>STOMER DRAWING |
| BASIC SERIES: 8D 7 - 17                                                                                                                                                                                                                                                                                                                                                                                                                                                                                                                                                                                                                                                                                                                                                                                                                                                                                                                                                                                                                                                                                                                                                                                                                                                                                                                                                                                                                                                                                                                                                                                                                                                                                                                                                                                                                                                                                                                                                                                                                                                                         | Z 08 P D L      |                                                                                                       | SCALE                                            | Genera<br>Toler                                                                                                                                      | al linear                 | NPRDS / PROJECT<br>859                                                              |
| → SHELL TYPE : Jam nut Receptacle CONTACT TYPE : Standard Crimp Contact                                                                                                                                                                                                                                                                                                                                                                                                                                                                                                                                                                                                                                                                                                                                                                                                                                                                                                                                                                                                                                                                                                                                                                                                                                                                                                                                                                                                                                                                                                                                                                                                                                                                                                                                                                                                                                                                                                                                                                                                                         |                 | Delivered W/O Contacts<br>ORIENTATION : D                                                             |                                                  |                                                                                                                                                      |                           | This document is the property of SOURIAU                                            |
| SHELL SIZE : 17                                                                                                                                                                                                                                                                                                                                                                                                                                                                                                                                                                                                                                                                                                                                                                                                                                                                                                                                                                                                                                                                                                                                                                                                                                                                                                                                                                                                                                                                                                                                                                                                                                                                                                                                                                                                                                                                                                                                                                                                                                                                                 |                 | CONTACT TYPE : PIN(500 Matings)                                                                       | SOURIAU                                          | WWW.SOUR                                                                                                                                             |                           | it must not be reproduced or<br>communicated without permission                     |
| PLATING : Z = Black Zinc Nickel                                                                                                                                                                                                                                                                                                                                                                                                                                                                                                                                                                                                                                                                                                                                                                                                                                                                                                                                                                                                                                                                                                                                                                                                                                                                                                                                                                                                                                                                                                                                                                                                                                                                                                                                                                                                                                                                                                                                                                                                                                                                 |                 | CONTACT LAYOUT : 17-08                                                                                | FORMAT<br>A3                                     |                                                                                                                                                      | RIAU DRG N°<br>17Z08PDL-C | SHEET<br>1/2                                                                        |
| H G                                                                                                                                                                                                                                                                                                                                                                                                                                                                                                                                                                                                                                                                                                                                                                                                                                                                                                                                                                                                                                                                                                                                                                                                                                                                                                                                                                                                                                                                                                                                                                                                                                                                                                                                                                                                                                                                                                                                                                                                                                                                                             | F               | E                                                                                                     | D                                                | С                                                                                                                                                    | В                         | Α                                                                                   |