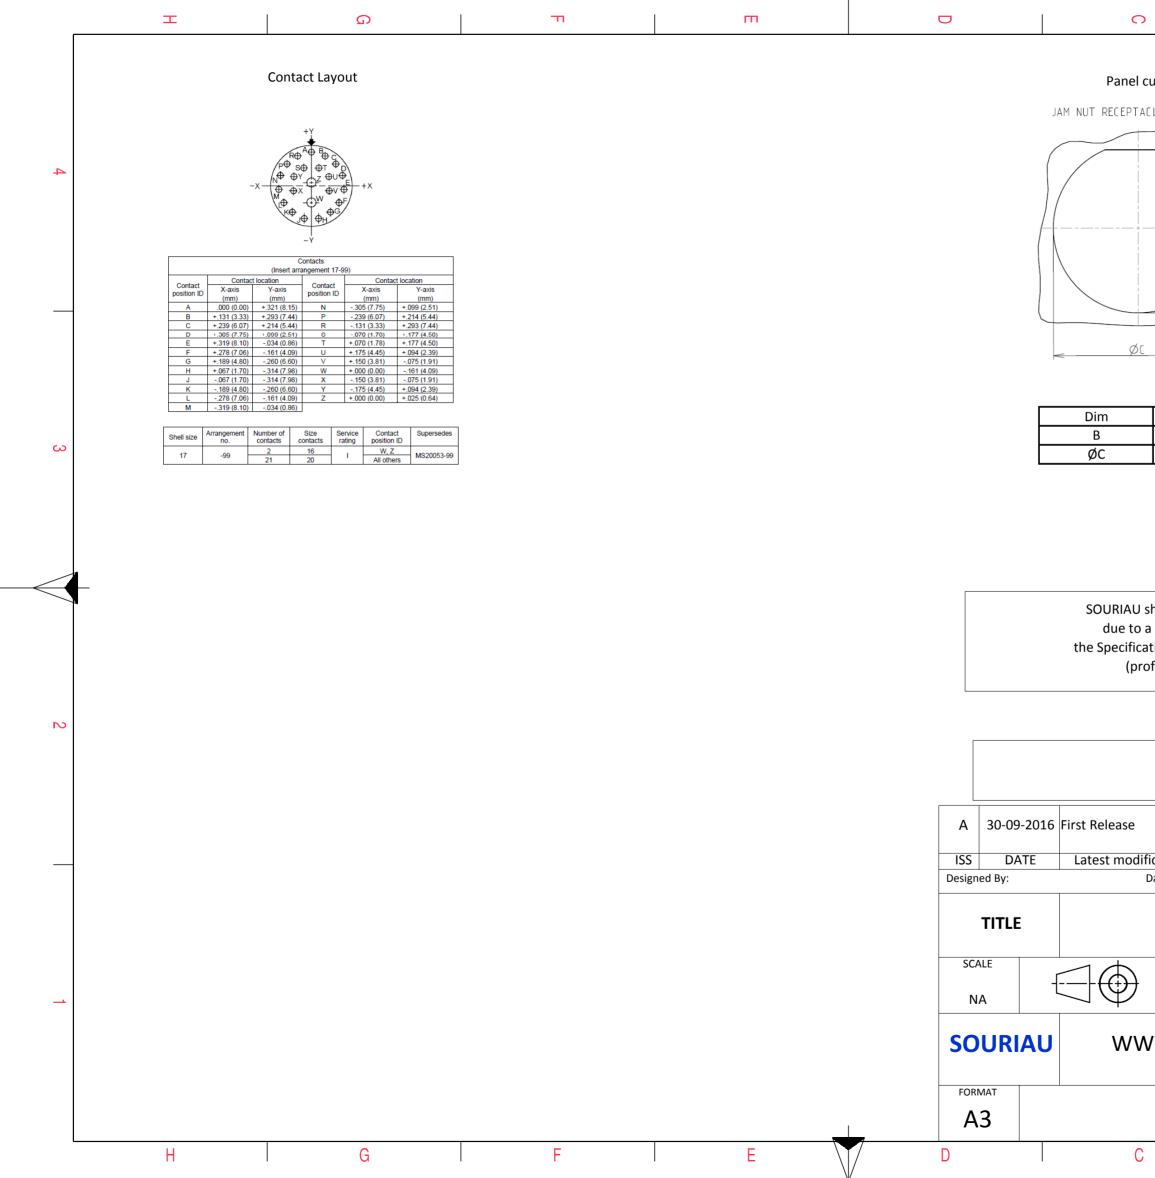

| 0                                                                                                                      |                                         | Φ                                                                                    |                                           | A        |    |  |
|------------------------------------------------------------------------------------------------------------------------|-----------------------------------------|--------------------------------------------------------------------------------------|-------------------------------------------|----------|----|--|
|                                                                                                                        | I                                       |                                                                                      | I                                         |          |    |  |
| l cutou                                                                                                                | t                                       |                                                                                      |                                           |          |    |  |
| TACLE (T                                                                                                               | YPE 7)                                  |                                                                                      |                                           |          |    |  |
|                                                                                                                        |                                         |                                                                                      |                                           |          | 4  |  |
| δε                                                                                                                     |                                         |                                                                                      |                                           |          |    |  |
|                                                                                                                        | Nominal<br>0.73+0/-0.25<br>2.01+0.25/-0 |                                                                                      |                                           |          | 3  |  |
|                                                                                                                        |                                         |                                                                                      |                                           |          |    |  |
| o a use<br>cations                                                                                                     | of the Products v<br>issued by either   | iny non-conformit<br>which does not co<br>of the Parties or b<br>ation, technical ne | mply with<br>by a third party             |          |    |  |
|                                                                                                                        | Coun                                    |                                                                                      | Jurisdiction & Control List<br>Not Listed |          |    |  |
| PN: 8D717S99BD                                                                                                         |                                         |                                                                                      |                                           |          |    |  |
|                                                                                                                        |                                         |                                                                                      |                                           |          |    |  |
| dificatic<br>Date:                                                                                                     | on - by                                 |                                                                                      | CUSTOMER                                  | DRAWING  | N° |  |
| Stainless Steel Receptacle 8D series                                                                                   |                                         |                                                                                      |                                           |          |    |  |
| )                                                                                                                      | General linear<br>Tolerances:<br>±      |                                                                                      | NPRDS / PROJECT<br>859                    |          | 1  |  |
| WW.SOURIAU.COM This document is the property of SOURIAU   it must not be reproduced or communicated without permission |                                         |                                                                                      |                                           |          |    |  |
|                                                                                                                        |                                         | J DRG N°<br>S99BD-C                                                                  |                                           | SHEE 2/2 |    |  |
| С                                                                                                                      |                                         | B                                                                                    |                                           | A        | ]  |  |
|                                                                                                                        |                                         |                                                                                      |                                           |          |    |  |