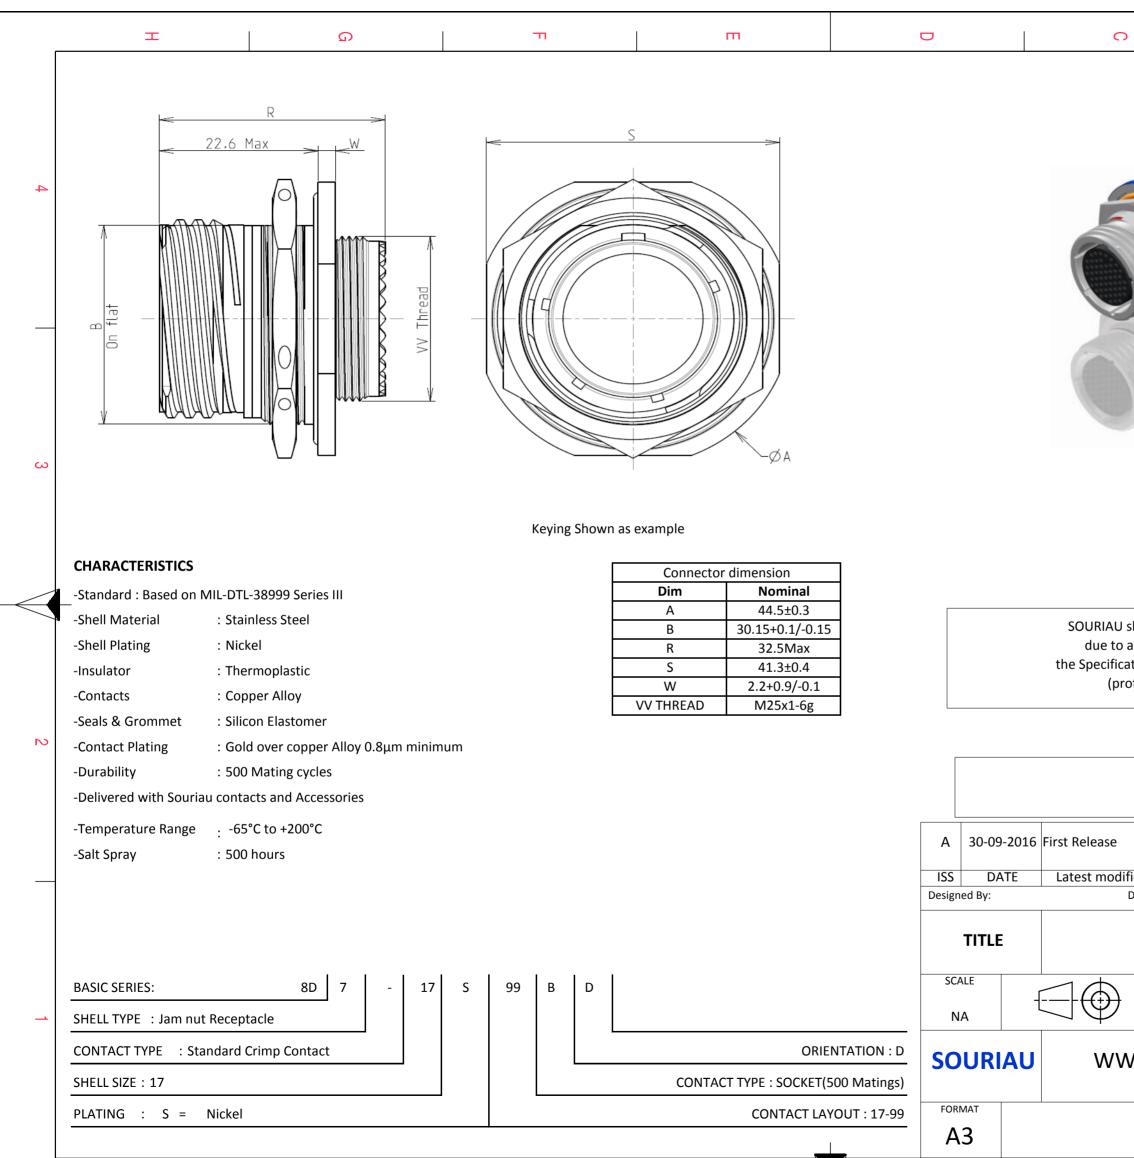

F

Е

D

Н

G

|                                                                                                                                                                                                                                                                                                               |       |                               |        | 1 |  |  |
|---------------------------------------------------------------------------------------------------------------------------------------------------------------------------------------------------------------------------------------------------------------------------------------------------------------|-------|-------------------------------|--------|---|--|--|
|                                                                                                                                                                                                                                                                                                               | σ     |                               | D      |   |  |  |
|                                                                                                                                                                                                                                                                                                               |       |                               |        | 4 |  |  |
| LAYOUT SHOWN AS EXA                                                                                                                                                                                                                                                                                           | AMPLE |                               |        | 3 |  |  |
| U shall not be liable for any non-conformity or damage<br>of a use of the Products which does not comply with<br>cations issued by either of the Parties or by a third party<br>rofessional recommendation, technical notice.)<br>Country   Jurisdiction & Control List<br>FR   Not Listed     PN: 8D717S99BD |       |                               |        |   |  |  |
| lification - by                                                                                                                                                                                                                                                                                               | 1     |                               | MOD N° | - |  |  |
| Date: CUSTOMER DRAWING                                                                                                                                                                                                                                                                                        |       |                               |        |   |  |  |
| Stainless Steel Receptacle 8D series                                                                                                                                                                                                                                                                          |       |                               |        |   |  |  |
| General linear<br>Tolerances:<br>±                                                                                                                                                                                                                                                                            |       | NPRDS / PROJECT<br><b>859</b> |        | 1 |  |  |
| WW.SOURIAU.COM This document is the property of SOURIAU   it must not be reproduced or communicated without permission                                                                                                                                                                                        |       |                               |        |   |  |  |
| SOURIAU<br>8D717S9                                                                                                                                                                                                                                                                                            | SHEET |                               |        |   |  |  |
| )                                                                                                                                                                                                                                                                                                             | BD-C  |                               | A      | J |  |  |
|                                                                                                                                                                                                                                                                                                               |       |                               |        |   |  |  |
|                                                                                                                                                                                                                                                                                                               |       |                               |        |   |  |  |