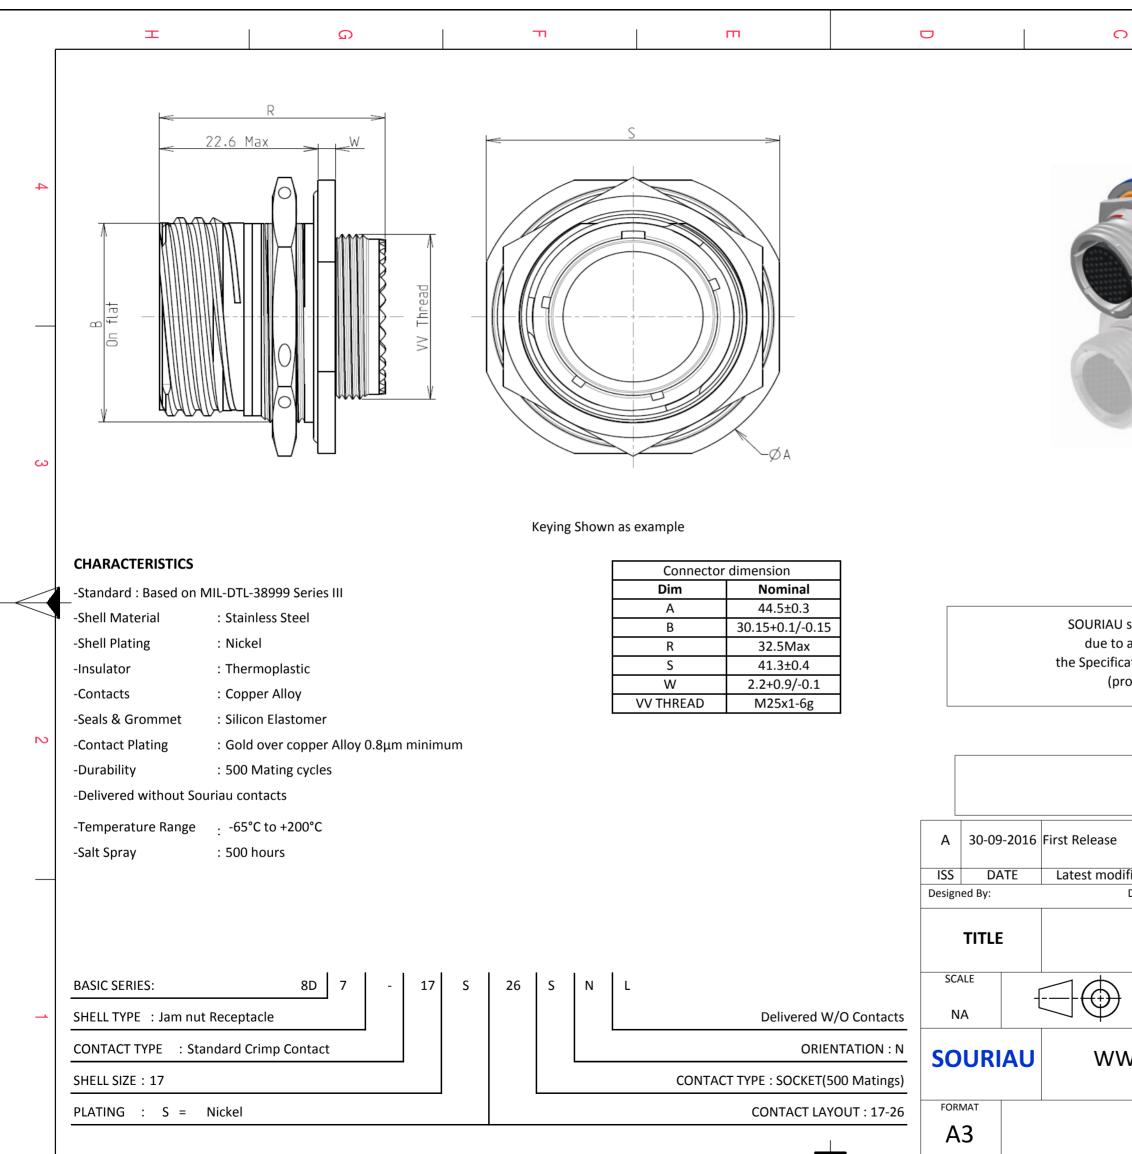

F

Е

D

Н

G

| a use of the Products which does not comply with<br>ations issued by either of the Parties or by a third party<br>ofessional recommendation, technical notice.)<br><ul> <li></li></ul>                                                                                                                                                                                                                                     |                                                                                                                                                                                                                                                | ω          |   |        | _ |  |
|----------------------------------------------------------------------------------------------------------------------------------------------------------------------------------------------------------------------------------------------------------------------------------------------------------------------------------------------------------------------------------------------------------------------------|------------------------------------------------------------------------------------------------------------------------------------------------------------------------------------------------------------------------------------------------|------------|---|--------|---|--|
| LAYOUT SHOWN AS EXAMPLE         shall not be liable for any non-conformity or damage         a use of the Products which does not comply with         ations issued by either of the Parties or by a third party         ofessional recommendation, technical notice.) <ul> <li></li></ul>                                                                                                                                 |                                                                                                                                                                                                                                                |            |   |        | 4 |  |
| a use of the Products which does not comply with<br>ations issued by either of the Parties or by a third party<br>ofessional recommendation, technical notice.)<br><ul> <li></li></ul>                                                                                                                                                                                                                                     | LAYOUT SHOWN AS EXA                                                                                                                                                                                                                            | AMPLE      |   |        | 3 |  |
| Date:       CUSTOMER DRAWING         Stainless Steel Receptacle 8D series       Stainless Steel Receptacle 8D series         General linear<br>Tolerances:       NPRDS / PROJECT         ±       859         VW.SOURIAU.COM       This document is the property of<br>SOURIAU<br>it must not be reproduced or<br>communicated without permission       SHEET         SOURIAU DRG N°<br>8D717S26SNL-C       SHEET       1/2 | a use of the Products which does not comply with<br>ations issued by either of the Parties or by a third party<br>ofessional recommendation, technical notice.)<br>Country         Jurisdiction & Control List           FR         Not Listed |            |   |        |   |  |
| Tolerances:       859       1         ±       This document is the property of SOURIAU it must not be reproduced or communicated without permission       SOURIAU DRG N° SHEET 1/2                                                                                                                                                                                                                                         | Date:                                                                                                                                                                                                                                          | el Recepta |   | MOD N° |   |  |
| 8D717S26SNL-C 1/2                                                                                                                                                                                                                                                                                                                                                                                                          | Tolerances:     859       ±     This document is the property of SOURIAU       VW.SOURIAU.COM     it must not be reproduced or communicated without permission                                                                                 |            |   |        |   |  |
| B A A                                                                                                                                                                                                                                                                                                                                                                                                                      |                                                                                                                                                                                                                                                | SSNL-C     | A |        |   |  |

|   | T Q T                                                                                                                                        | m |                                                                                                                                                                                                                                                       |     |
|---|----------------------------------------------------------------------------------------------------------------------------------------------|---|-------------------------------------------------------------------------------------------------------------------------------------------------------------------------------------------------------------------------------------------------------|-----|
|   | Contact Layout                                                                                                                               |   | Panel cutout                                                                                                                                                                                                                                          |     |
| 4 | $-X - \begin{pmatrix} Y \\ R \\ N \\ W \\ P \\ P$                                                         |   | JAM NUT RECEPTACLE (TYPE 7)                                                                                                                                                                                                                           | 4   |
|   | $ \begin{array}{ c c c c c c c c c c c c c c c c c c c$                                                                                      |   | Dim         Nominal           B         30.73+0/-0.25           ØC         32.01+0.25/-0                                                                                                                                                              | 3   |
|   | Shell<br>sizeArrangement<br>no.Number of<br>contactsSize<br>contactsService<br>ratingContact<br>position IDSupersedes17-262620IAllMS20053-26 |   | SOURIAU shall not be liable for any non-conformity or damage<br>due to a use of the Products which does not comply with<br>the Specifications issued by either of the Parties or by a third party<br>(professional recommendation, technical notice.) |     |
| N |                                                                                                                                              |   | Country Jurisdiction & Control List<br>FR Not Listed                                                                                                                                                                                                  | 2   |
|   |                                                                                                                                              |   | PN: 8D717S26SNL           A         30-09-2016         First Release                                                                                                                                                                                  | _   |
|   |                                                                                                                                              |   | ISS     DATE     Latest modification - by     MOD N°       Designed By:     Date:     CUSTOMER DRAWING                                                                                                                                                | -   |
|   |                                                                                                                                              |   | TITLE     Stainless Steel Receptacle 8D series       SCALE     General linear       NPRDS / PROJECT       Tolerances:                                                                                                                                 | _   |
|   |                                                                                                                                              |   | NA     101 million       SOURIAU     ±       WWW.SOURIAU.COM     This document is the property of SOURIAU it must not be reproduced or communicated without permission                                                                                | _ 1 |
|   |                                                                                                                                              |   | FORMATSOURIAU DRG N°SHEETA38D717S26SNL-C2/2                                                                                                                                                                                                           | -   |
|   | H G F                                                                                                                                        | E | D C B A                                                                                                                                                                                                                                               | _   |