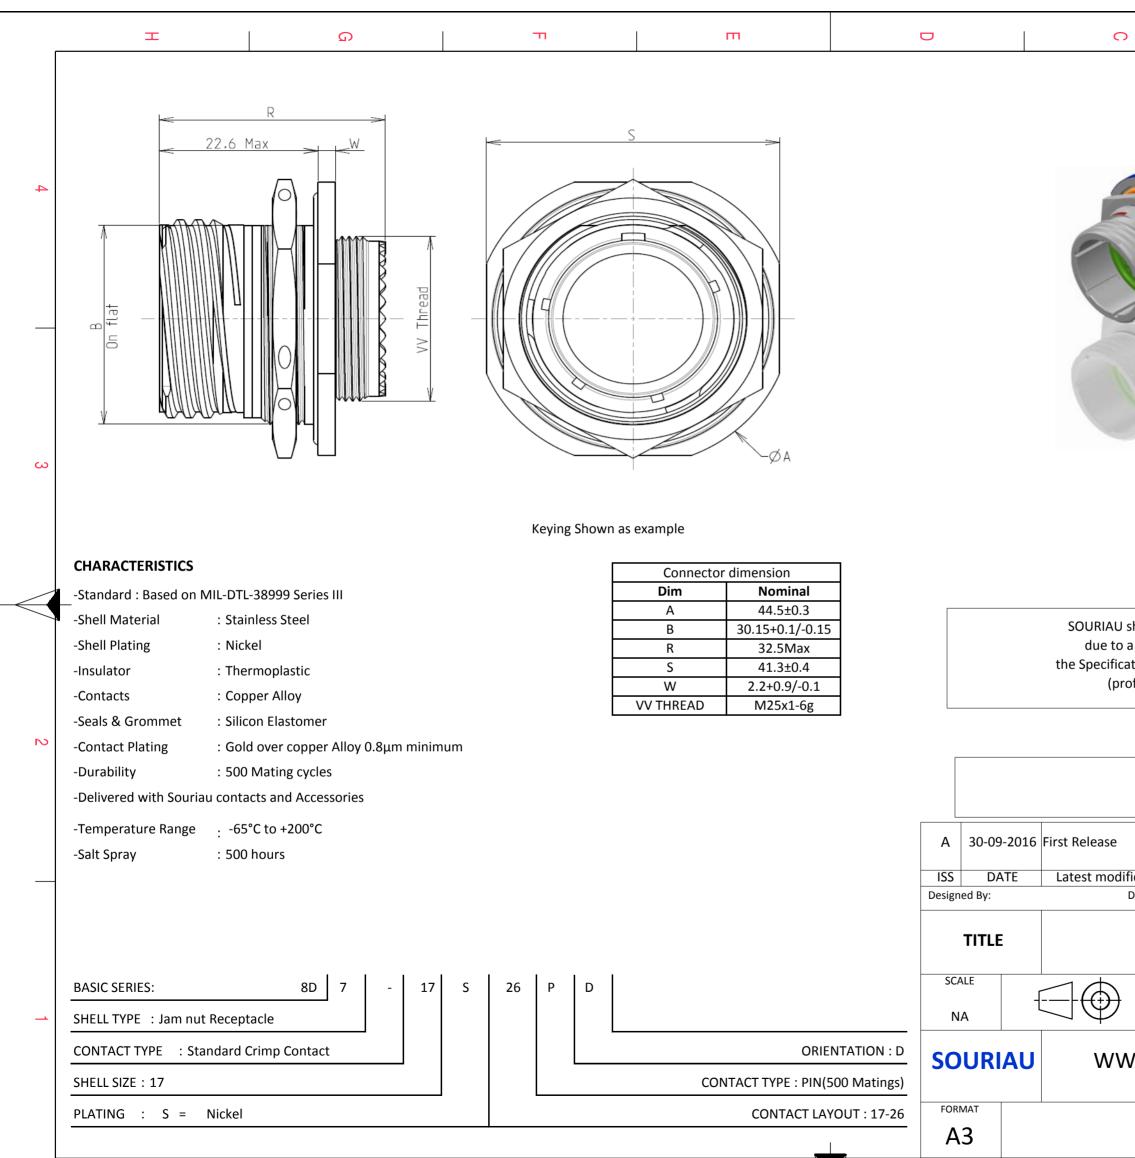

|   | т <u></u>                                                                                                                                                                                                                                                                                                                                                                                                                                                                                                                                                                                                                                                                                                                                                                                                           | ш |                                                                                                                                                                                                                                                       |
|---|---------------------------------------------------------------------------------------------------------------------------------------------------------------------------------------------------------------------------------------------------------------------------------------------------------------------------------------------------------------------------------------------------------------------------------------------------------------------------------------------------------------------------------------------------------------------------------------------------------------------------------------------------------------------------------------------------------------------------------------------------------------------------------------------------------------------|---|-------------------------------------------------------------------------------------------------------------------------------------------------------------------------------------------------------------------------------------------------------|
|   | Contact Layout                                                                                                                                                                                                                                                                                                                                                                                                                                                                                                                                                                                                                                                                                                                                                                                                      |   | Panel cutout                                                                                                                                                                                                                                          |
|   |                                                                                                                                                                                                                                                                                                                                                                                                                                                                                                                                                                                                                                                                                                                                                                                                                     |   | JAM NUT RECEPTACLE (TYPE 7)                                                                                                                                                                                                                           |
| 4 | $-X - \begin{pmatrix} +Y \\ R \oplus A \oplus B \oplus C \\ P \oplus S \oplus D \oplus D \\ W \oplus \Phi^a \oplus B \oplus U \oplus E \\ \oplus C \oplus V \oplus C \\ W \oplus P^a \oplus A \oplus B \oplus U \oplus E \\ \oplus C \oplus V \oplus C \\ \oplus C \oplus V \oplus C \\ \oplus C \oplus C$                                                                                                                                                                                                                                                                                                                                                                                                                                           |   |                                                                                                                                                                                                                                                       |
|   | Contacts           Contact location           X-axis         Y-axis           (mm)         Contact location           X-axis         Y-axis           (mm)         Contact location           X-axis         Y-axis           (mm)         (mm)         X-axis           M         -239 (6.07)         +214 (5.44)           B         +131 (3.33)         +239 (6.07)         +214 (5.44)           D         +336 (8.10)         -170 (1.78) |   |                                                                                                                                                                                                                                                       |
| ۵ | $ \begin{array}{c c c c c c c c c c c c c c c c c c c $                                                                                                                                                                                                                                                                                                                                                                                                                                                                                                                                                                                                                                                                                                                                                             |   | Dim         Nominal           B         30.73+0/-0.25           ØC         32.01+0.25/-0                                                                                                                                                              |
|   | Shell<br>sizeArrangement<br>no.Number of<br>contactsSize<br>contactsService<br>rating<br>position IDSupersedes<br>position ID17-262620IAllMS20053-26                                                                                                                                                                                                                                                                                                                                                                                                                                                                                                                                                                                                                                                                |   |                                                                                                                                                                                                                                                       |
|   |                                                                                                                                                                                                                                                                                                                                                                                                                                                                                                                                                                                                                                                                                                                                                                                                                     |   | SOURIAU shall not be liable for any non-conformity or damage<br>due to a use of the Products which does not comply with<br>the Specifications issued by either of the Parties or by a third party<br>(professional recommendation, technical notice.) |
| N |                                                                                                                                                                                                                                                                                                                                                                                                                                                                                                                                                                                                                                                                                                                                                                                                                     |   | CountryJurisdiction & Control ListFRNot Listed2                                                                                                                                                                                                       |
|   |                                                                                                                                                                                                                                                                                                                                                                                                                                                                                                                                                                                                                                                                                                                                                                                                                     |   | PN: 8D717S26PD                                                                                                                                                                                                                                        |
|   |                                                                                                                                                                                                                                                                                                                                                                                                                                                                                                                                                                                                                                                                                                                                                                                                                     |   | A 30-09-2016 First Release                                                                                                                                                                                                                            |
| _ |                                                                                                                                                                                                                                                                                                                                                                                                                                                                                                                                                                                                                                                                                                                                                                                                                     |   | ISS     DATE     Latest modification - by     MOD N°       Designed By:     Date:     CUSTOMER DRAWING                                                                                                                                                |
|   |                                                                                                                                                                                                                                                                                                                                                                                                                                                                                                                                                                                                                                                                                                                                                                                                                     |   | TITLE     Stainless Steel Receptacle 8D series                                                                                                                                                                                                        |
| _ |                                                                                                                                                                                                                                                                                                                                                                                                                                                                                                                                                                                                                                                                                                                                                                                                                     |   | SCALE     General linear     NPRDS / PROJECT       NA     1     1                                                                                                                                                                                     |
|   | -v                                                                                                                                                                                                                                                                                                                                                                                                                                                                                                                                                                                                                                                                                                                                                                                                                  |   | SOURIAU       This document is the property of SOURIAU         it must not be reproduced or communicated without permission                                                                                                                           |
|   |                                                                                                                                                                                                                                                                                                                                                                                                                                                                                                                                                                                                                                                                                                                                                                                                                     |   | FORMATSOURIAU DRG N°SHEETA38D717S26PD-C2/2                                                                                                                                                                                                            |
| L | H G F                                                                                                                                                                                                                                                                                                                                                                                                                                                                                                                                                                                                                                                                                                                                                                                                               | E | D C B A                                                                                                                                                                                                                                               |