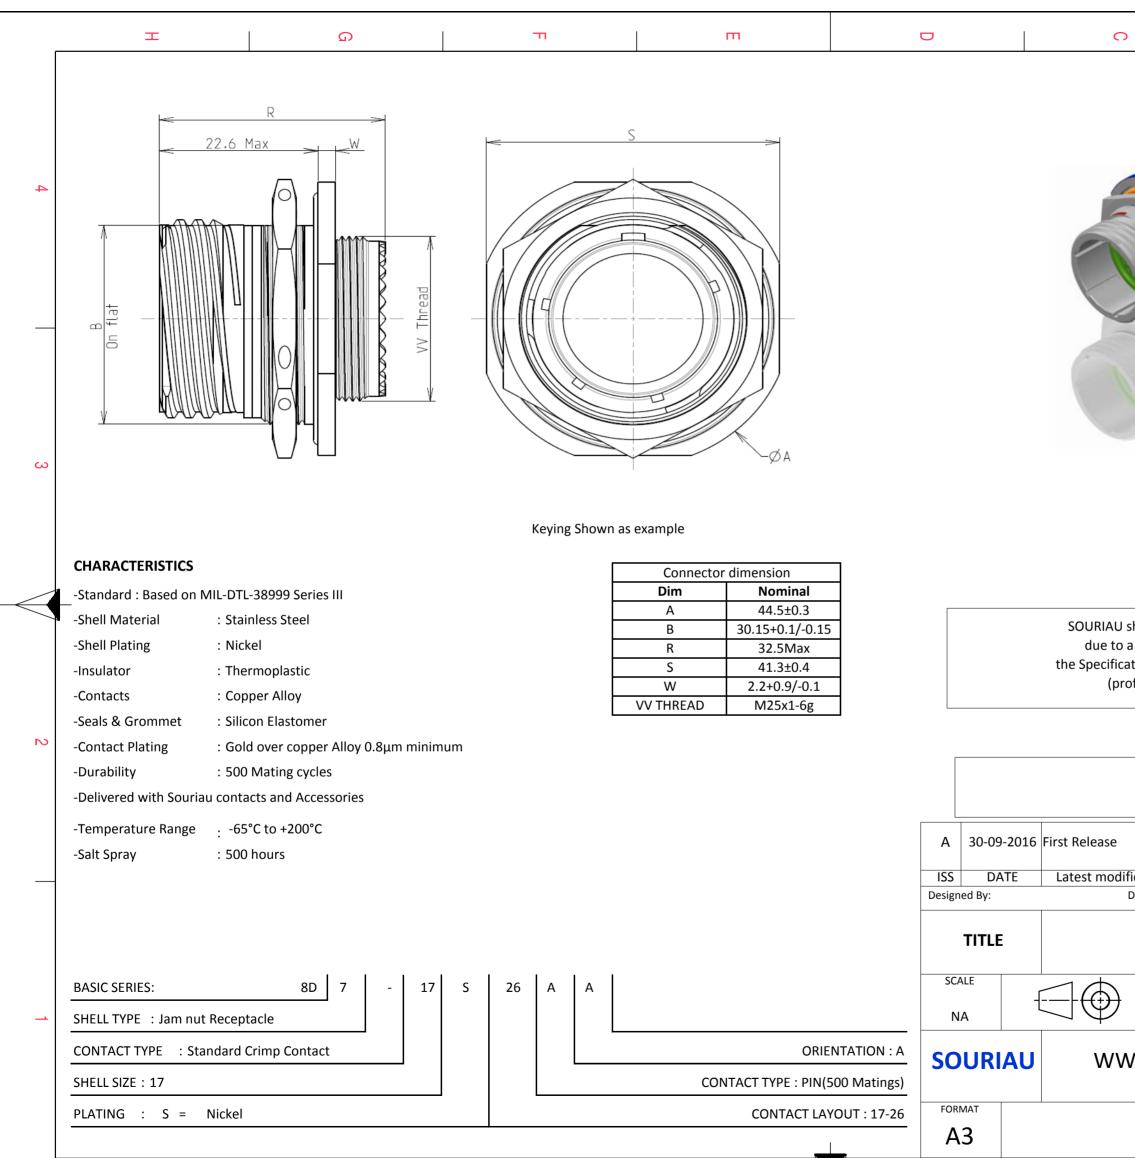

F

Е

D

Н

G

| Shall not be liable for any non-conformity or damage a use of the Products which does not comply with ations issued by either of the Parties or by a third party ofessional recommendation, technical notice.)         Country       Jurisdiction & Control List                                                                                                                                                                                                                                                                                                                                                                                                                                                                                                                |                                                                                                           |                                                                             |                                                       |           |     |
|---------------------------------------------------------------------------------------------------------------------------------------------------------------------------------------------------------------------------------------------------------------------------------------------------------------------------------------------------------------------------------------------------------------------------------------------------------------------------------------------------------------------------------------------------------------------------------------------------------------------------------------------------------------------------------------------------------------------------------------------------------------------------------|-----------------------------------------------------------------------------------------------------------|-----------------------------------------------------------------------------|-------------------------------------------------------|-----------|-----|
| Shall not be liable for any non-conformity or damage   a use of the Products which does not comply with   ations issued by either of the Parties or by a third party   of the Products which does not comply with   ations issued by either of the Parties or by a third party   of the Products which does not comply with   ations issued by either of the Parties or by a third party   of the Products which does not comply with   ations issued by either of the Parties or by a third party   often or by   Mot Dreft   FR: SD717S26AA   Mot Dreft   Date:   Customer Drawling   Mot Dreft   Date:   Customer Drawling   Stainless Steel Receptacle 8D series   Mot Dreft   Subrances:   to:   NPRDS / PROJECT   Subrances:   to:   Dreft   SUBRIAU.COM   SOURIAU DRG N° | )                                                                                                         | Φ                                                                           | 2                                                     | Þ         | 1   |
| LAYOUT SHOWN AS EXAMPLE         shall not be liable for any non-conformity or damage         a use of the Products which does not comply with         ations issued by either of the Parties or by a third party         ofessional recommendation, technical notice.) <ul> <li></li></ul>                                                                                                                                                                                                                                                                                                                                                                                                                                                                                      |                                                                                                           |                                                                             |                                                       |           | 4   |
| a use of the Products which does not comply with<br>ations issued by either of the Parties or by a third party<br>ofessional recommendation, technical notice.)<br><ul> <li></li></ul>                                                                                                                                                                                                                                                                                                                                                                                                                                                                                                                                                                                          | LAYOUT SHOWN AS EXA                                                                                       | AMPLE                                                                       |                                                       |           | 3   |
| Date:       CUSTOMER DRAWING         Stainless Steel Receptacle 8D series       Stainless Steel Receptacle 8D series         General linear<br>Tolerances:       NPRDS / PROJECT         ±       859         VW.SOURIAU.COM       This document is the property of<br>SOURIAU         VW.SOURIAU.COM       It must not be reproduced or<br>communicated without permission         SOURIAU DRG N°       SHEET                                                                                                                                                                                                                                                                                                                                                                   | a use of the Products which<br>ations issued by either of t<br>ofessional recommendation<br>Country<br>FR | ch does not comp<br>he Parties or by a<br>on, technical notio<br>Jurisdicti | ly with<br>a third party<br>ce.)<br>on & Control List |           | 2   |
| Stainless Steel Receptacle 8D series         General linear<br>Tolerances:<br>±       NPRDS / PROJECT<br>859         VW.SOURIAU.COM       This document is the property of<br>SOURIAU<br>it must not be reproduced or<br>communicated without permission         SOURIAU DRG N°       SHEET                                                                                                                                                                                                                                                                                                                                                                                                                                                                                     |                                                                                                           |                                                                             |                                                       |           |     |
| Tolerances:     859       ±     This document is the property of SOURIAU       /W.SOURIAU.COM     This document is the property of SOURIAU       it must not be reproduced or communicated without permission       SOURIAU DRG N°     SHEET                                                                                                                                                                                                                                                                                                                                                                                                                                                                                                                                    |                                                                                                           |                                                                             |                                                       | 6         |     |
| VW.SOURIAU.COM       SOURIAU         it must not be reproduced or communicated without permission         SOURIAU DRG N°       SHEET                                                                                                                                                                                                                                                                                                                                                                                                                                                                                                                                                                                                                                            | Tolerances:                                                                                               |                                                                             |                                                       | 1         |     |
|                                                                                                                                                                                                                                                                                                                                                                                                                                                                                                                                                                                                                                                                                                                                                                                 | /W.SOURIAU.CO                                                                                             | DM                                                                          | SOURIAU<br>it must not be repre                       | oduced or |     |
| 8D717S26AA-C 1/2                                                                                                                                                                                                                                                                                                                                                                                                                                                                                                                                                                                                                                                                                                                                                                | SOURIAU                                                                                                   | DRG N°                                                                      |                                                       | SHEET     | 1   |
|                                                                                                                                                                                                                                                                                                                                                                                                                                                                                                                                                                                                                                                                                                                                                                                 |                                                                                                           |                                                                             |                                                       |           | I I |
| BA                                                                                                                                                                                                                                                                                                                                                                                                                                                                                                                                                                                                                                                                                                                                                                              | 8D717S2                                                                                                   | 6AA-C                                                                       |                                                       | 1/2       |     |