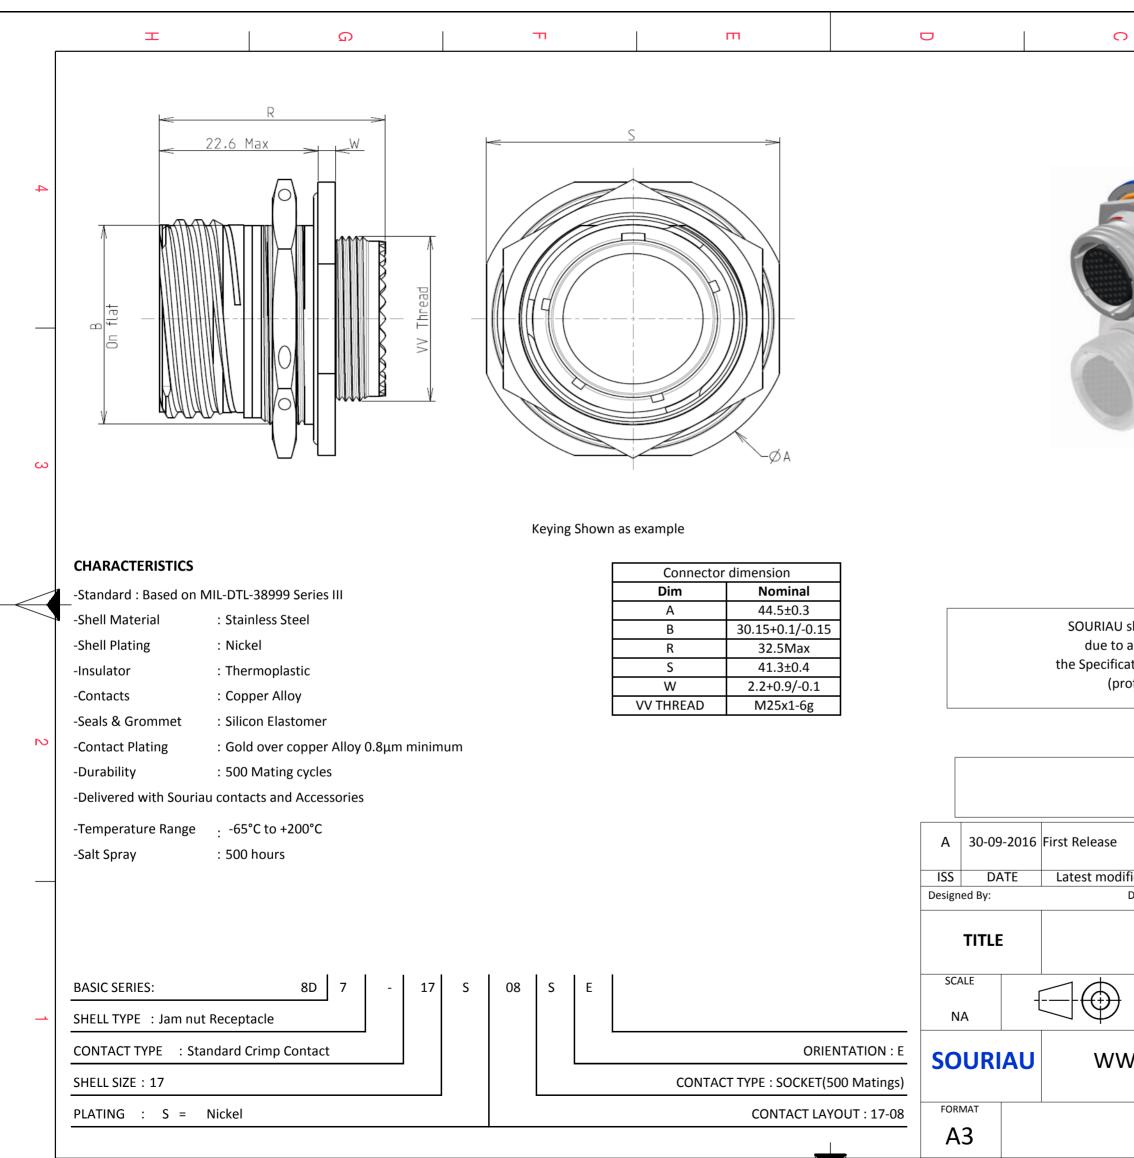

F

Е

D

Н

G

|                                                                                                                                                | σ                                           |   | A            |        |   |  |
|------------------------------------------------------------------------------------------------------------------------------------------------|---------------------------------------------|---|--------------|--------|---|--|
|                                                                                                                                                |                                             |   |              |        |   |  |
|                                                                                                                                                |                                             |   |              |        | 4 |  |
|                                                                                                                                                |                                             |   |              |        | 3 |  |
| LAYOUT SHOWN AS EXA                                                                                                                            | AMPLE                                       |   |              | 7      |   |  |
| U shall not be liable for any r<br>o a use of the Products whic<br>cations issued by either of t<br>rofessional recommendatio<br>Country<br>FR |                                             |   | 2            |        |   |  |
| PN: 8D717S08SE                                                                                                                                 |                                             |   |              |        |   |  |
| lification - by<br>Date:                                                                                                                       |                                             |   |              | MOD N° |   |  |
| Stainloss Stop                                                                                                                                 | A Recenta                                   |   |              |        |   |  |
| Stainless Steel Receptacle 8D series General linear Tolerances: 859                                                                            |                                             |   |              |        |   |  |
| ww.souriau.co                                                                                                                                  | e property<br>U<br>produced o<br>put permis | r | 1            |        |   |  |
| SOURIAU I<br>8D717S0                                                                                                                           |                                             | - | SHEET<br>1/2 |        |   |  |
| 0                                                                                                                                              | В                                           |   | Α            |        |   |  |
|                                                                                                                                                |                                             |   |              |        |   |  |