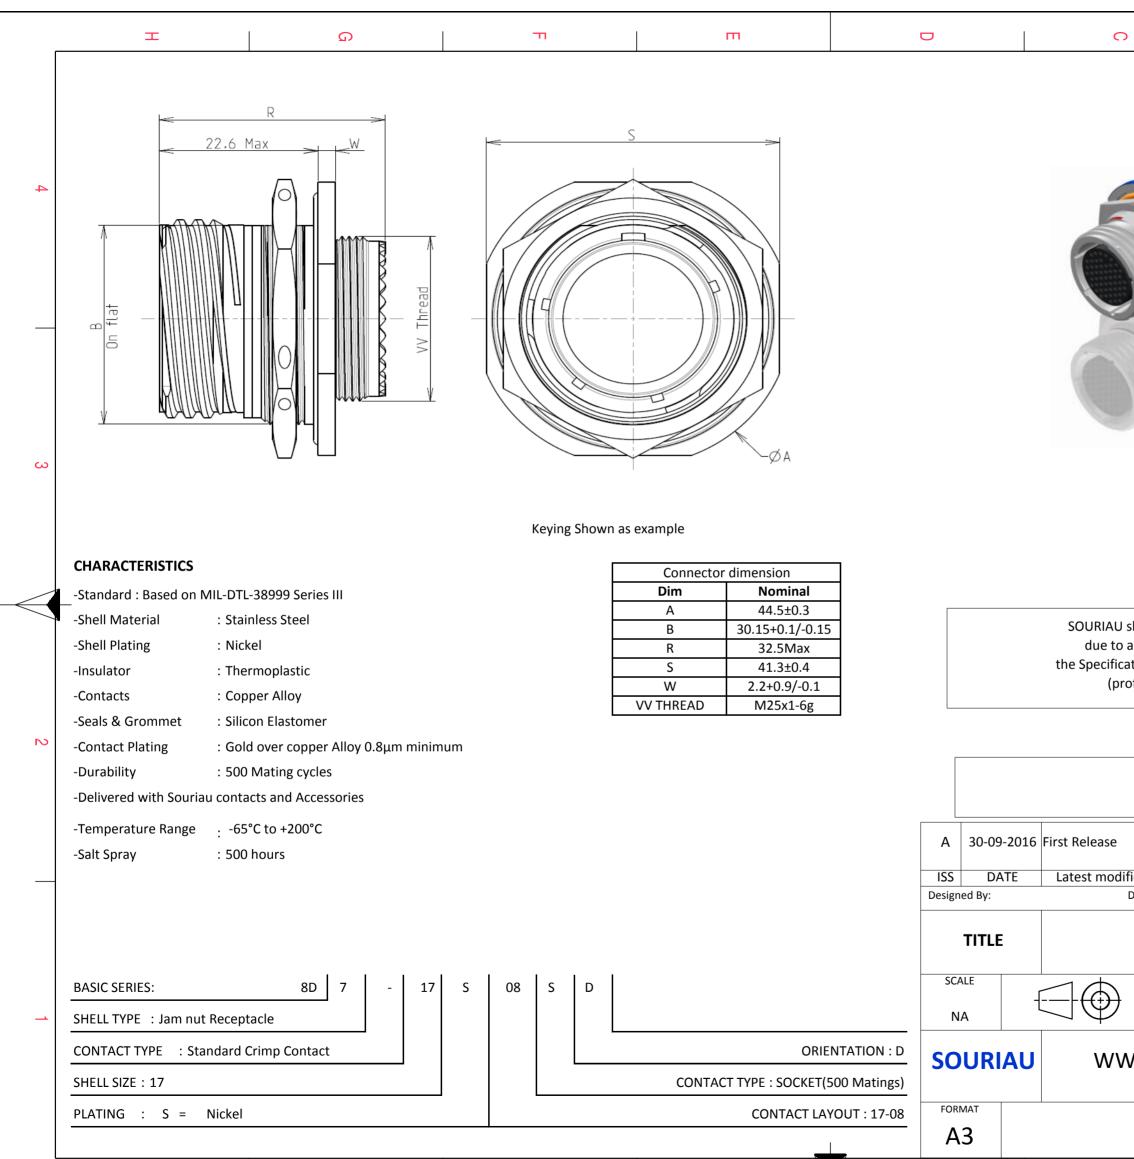

F

Е

D

Н

G

|                                                                                                                                                | σ     |        | A |       |   |  |
|------------------------------------------------------------------------------------------------------------------------------------------------|-------|--------|---|-------|---|--|
|                                                                                                                                                |       |        |   |       | 4 |  |
| LAYOUT SHOWN AS EXA                                                                                                                            | AMPLE |        |   |       | 3 |  |
| U shall not be liable for any for a use of the Products which cations issued by either of the rofessional recommendation Country FR PN: 8D717S |       | 2      |   |       |   |  |
| lification - by                                                                                                                                |       | MOD N° |   |       |   |  |
| Date: CUSTOMER DRAWING                                                                                                                         |       |        |   |       |   |  |
| Stainless Steel Receptacle 8D series                                                                                                           |       |        |   |       |   |  |
| General linear NPRDS / PROJECT<br>Tolerances: <b>859</b>                                                                                       |       |        |   | 1     |   |  |
| This document is the property of SOURIAU     SOURIAU     it must not be reproduced or communicated without permission                          |       |        |   |       |   |  |
| SOURIAU DRG N°                                                                                                                                 |       |        |   | SHEET |   |  |
| 8D717S0                                                                                                                                        | BSD-C |        | A | 1/2   | J |  |
| - '                                                                                                                                            | 2     | I      | ~ |       |   |  |
|                                                                                                                                                |       |        |   |       |   |  |

|          | T Q T                                                                                                                                                                                                                                                                                                                                                                                                                                                                                                                                                                                                                                                                                                                                                                                                                                                                                                                                                                                                                                                                                                                                                                                                                                                                                                                                                                                                                                                                                                                                                                                                                                                      | m |                          | 0                                                                                                                                                           | B                                                                                                          |   |
|----------|------------------------------------------------------------------------------------------------------------------------------------------------------------------------------------------------------------------------------------------------------------------------------------------------------------------------------------------------------------------------------------------------------------------------------------------------------------------------------------------------------------------------------------------------------------------------------------------------------------------------------------------------------------------------------------------------------------------------------------------------------------------------------------------------------------------------------------------------------------------------------------------------------------------------------------------------------------------------------------------------------------------------------------------------------------------------------------------------------------------------------------------------------------------------------------------------------------------------------------------------------------------------------------------------------------------------------------------------------------------------------------------------------------------------------------------------------------------------------------------------------------------------------------------------------------------------------------------------------------------------------------------------------------|---|--------------------------|-------------------------------------------------------------------------------------------------------------------------------------------------------------|------------------------------------------------------------------------------------------------------------|---|
|          | Contact Layout                                                                                                                                                                                                                                                                                                                                                                                                                                                                                                                                                                                                                                                                                                                                                                                                                                                                                                                                                                                                                                                                                                                                                                                                                                                                                                                                                                                                                                                                                                                                                                                                                                             |   |                          | Panel cutout                                                                                                                                                |                                                                                                            |   |
| 4        | $-x \qquad \bigoplus_{G \\ G \\ F \\ \oplus \\ E \\ \oplus \\ G \\ \oplus \\ \oplus \\ H \\ \oplus \\ G \\ \oplus \\ H \\ \oplus \\ G \\ \oplus \\ G \\ \oplus \\ H \\ \oplus \\ G \\ \oplus \\ G \\ \oplus \\ H \\ H$ |   | AL                       | AM NUT RECEPTACLE (TYPE 7)                                                                                                                                  |                                                                                                            | 4 |
|          | $\begin{tabular}{ c c c c } \hline Contacts & \hline (Insert arrangement 17-8) \\ \hline Contact position ID & \hline X-axis & Y-axis & \hline (mm) & (mm) & \hline X-axis & Y-axis & \hline (mm) & (mm) & \hline A & +.000 (0.00) & +.236 (5.99) \\ \hline B & +.128 (3.25) & +.086 (2.18) \\ \hline C & +.230 (5.84) &078 (1.98) \\ \hline D & +.094 (2.39) &216 (5.49) \\ \hline E &094 (2.39) &216 (5.49) \\ \hline F &230 (5.84) &078 (1.98) \\ \hline G &128 (3.25) & +.086 (2.18) \\ \hline H & +.000 (0.00) &052 (1.32) \\ \hline \end{tabular}$                                                                                                                                                                                                                                                                                                                                                                                                                                                                                                                                                                                                                                                                                                                                                                                                                                                                                                                                                                                                                                                                                                   |   |                          | Dim Nominal                                                                                                                                                 |                                                                                                            |   |
| دى       | Shell Arrangement<br>no. Number of<br>contacts Size<br>contacts Service<br>rating Contact<br>location Supersedes   17 -8 8 16 II All MS20053-8                                                                                                                                                                                                                                                                                                                                                                                                                                                                                                                                                                                                                                                                                                                                                                                                                                                                                                                                                                                                                                                                                                                                                                                                                                                                                                                                                                                                                                                                                                             |   |                          | B 30.73+0/-0.25<br>ØC 32.01+0.25/-0                                                                                                                         |                                                                                                            | 3 |
|          |                                                                                                                                                                                                                                                                                                                                                                                                                                                                                                                                                                                                                                                                                                                                                                                                                                                                                                                                                                                                                                                                                                                                                                                                                                                                                                                                                                                                                                                                                                                                                                                                                                                            |   |                          | SOURIAU shall not be liable for any no<br>due to a use of the Products which<br>the Specifications issued by either of the<br>(professional recommendation, | does not comply with<br>Parties or by a third party                                                        |   |
| N        |                                                                                                                                                                                                                                                                                                                                                                                                                                                                                                                                                                                                                                                                                                                                                                                                                                                                                                                                                                                                                                                                                                                                                                                                                                                                                                                                                                                                                                                                                                                                                                                                                                                            |   |                          | Country<br>FR                                                                                                                                               | Jurisdiction & Control List<br>Not Listed                                                                  | 2 |
|          |                                                                                                                                                                                                                                                                                                                                                                                                                                                                                                                                                                                                                                                                                                                                                                                                                                                                                                                                                                                                                                                                                                                                                                                                                                                                                                                                                                                                                                                                                                                                                                                                                                                            |   |                          | PN: 8D717S08SD                                                                                                                                              |                                                                                                            |   |
|          |                                                                                                                                                                                                                                                                                                                                                                                                                                                                                                                                                                                                                                                                                                                                                                                                                                                                                                                                                                                                                                                                                                                                                                                                                                                                                                                                                                                                                                                                                                                                                                                                                                                            |   | A 30-09-2016             |                                                                                                                                                             | MOD N°                                                                                                     | 0 |
|          |                                                                                                                                                                                                                                                                                                                                                                                                                                                                                                                                                                                                                                                                                                                                                                                                                                                                                                                                                                                                                                                                                                                                                                                                                                                                                                                                                                                                                                                                                                                                                                                                                                                            |   | ISS DATE<br>Designed By: | Latest modification - by<br>Date:                                                                                                                           | CUSTOMER DRAWING                                                                                           |   |
|          |                                                                                                                                                                                                                                                                                                                                                                                                                                                                                                                                                                                                                                                                                                                                                                                                                                                                                                                                                                                                                                                                                                                                                                                                                                                                                                                                                                                                                                                                                                                                                                                                                                                            |   | TITLE                    | TITLE     Stainless Steel Receptacle 8D series                                                                                                              |                                                                                                            |   |
| <u> </u> |                                                                                                                                                                                                                                                                                                                                                                                                                                                                                                                                                                                                                                                                                                                                                                                                                                                                                                                                                                                                                                                                                                                                                                                                                                                                                                                                                                                                                                                                                                                                                                                                                                                            |   | SCALE                    | General linear<br>Tolerances:<br>±                                                                                                                          | NPRDS / PROJECT<br><b>859</b>                                                                              |   |
|          |                                                                                                                                                                                                                                                                                                                                                                                                                                                                                                                                                                                                                                                                                                                                                                                                                                                                                                                                                                                                                                                                                                                                                                                                                                                                                                                                                                                                                                                                                                                                                                                                                                                            |   | SOURIAU                  |                                                                                                                                                             | M This document is the property of SOURIAU<br>it must not be reproduced or communicated without permission |   |
|          |                                                                                                                                                                                                                                                                                                                                                                                                                                                                                                                                                                                                                                                                                                                                                                                                                                                                                                                                                                                                                                                                                                                                                                                                                                                                                                                                                                                                                                                                                                                                                                                                                                                            |   | FORMAT<br>A3             | SOURIAU D<br>8D717S08                                                                                                                                       |                                                                                                            |   |
| L        | H G F                                                                                                                                                                                                                                                                                                                                                                                                                                                                                                                                                                                                                                                                                                                                                                                                                                                                                                                                                                                                                                                                                                                                                                                                                                                                                                                                                                                                                                                                                                                                                                                                                                                      | E | D                        | C                                                                                                                                                           | B A                                                                                                        |   |