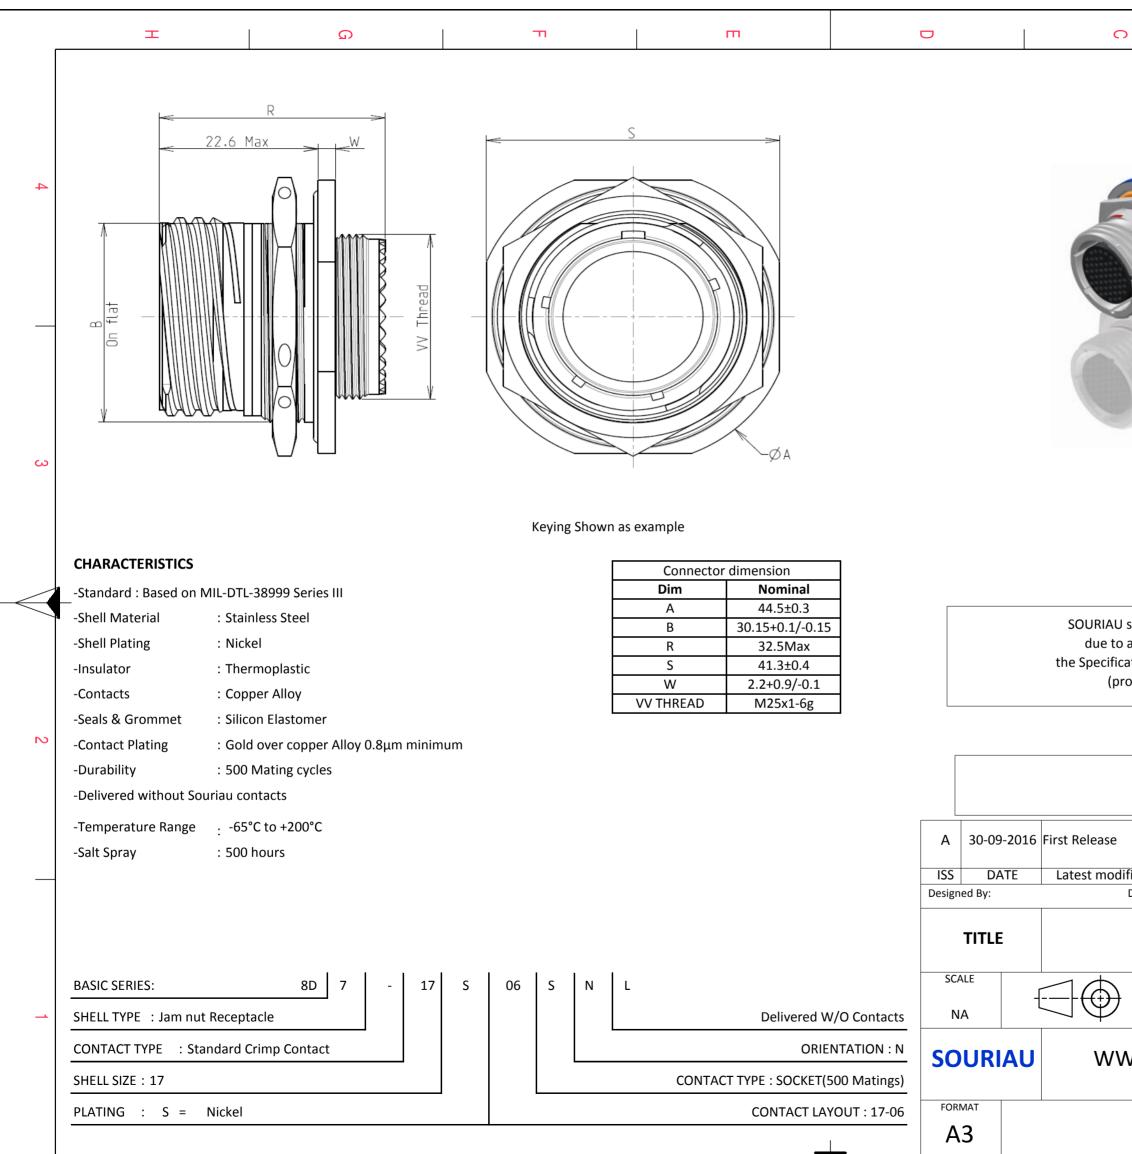

F

Е

D

Н

G

| a use of the Products which does not comply with<br>ations issued by either of the Parties or by a third party<br>ofessional recommendation, technical notice.)<br><ul> <li></li></ul>                                                                                                                                                                                                                                                                                                                                                                                                       |                                                                                                                                                                                                                                                |  | Φ |  | A |  | _ |  |  |
|----------------------------------------------------------------------------------------------------------------------------------------------------------------------------------------------------------------------------------------------------------------------------------------------------------------------------------------------------------------------------------------------------------------------------------------------------------------------------------------------------------------------------------------------------------------------------------------------|------------------------------------------------------------------------------------------------------------------------------------------------------------------------------------------------------------------------------------------------|--|---|--|---|--|---|--|--|
| LAYOUT SHOWN AS EXAMPLE         shall not be liable for any non-conformity or damage         a use of the Products which does not comply with         ations issued by either of the Parties or by a third party         ofessional recommendation, technical notice.) <ul> <li></li></ul>                                                                                                                                                                                                                                                                                                   |                                                                                                                                                                                                                                                |  |   |  |   |  | 4 |  |  |
| a use of the Products which does not comply with<br>ations issued by either of the Parties or by a third party<br>ofessional recommendation, technical notice.)<br><u>Country</u> Jurisdiction & Control List<br><u>FR</u> Not Listed         2 <b>PN: 8D717SO6SNL</b> MOD N° <u>fication - by</u> MOD N° <u>Date:</u> <b>CUSTOMER DRAWING</b> MOD N° <u>Stainless Steel Receptacle 8D series</u> <u>t</u> <u>Sourances:</u> <u>859</u> <u>t</u> This document is the property of<br>SOURIAU.COM             it must not be reproduced or<br>communicated without permission               1 | LAYOUT SHOWN AS EXAMPLE                                                                                                                                                                                                                        |  |   |  |   |  |   |  |  |
| Date:       CUSTOMER DRAWING         Stainless Steel Receptacle 8D series       Stainless Steel Receptacle 8D series         General linear<br>Tolerances:       NPRDS / PROJECT         ±       859         VW.SOURIAU.COM       This document is the property of<br>SOURIAU         SOURIAU.COM       it must not be reproduced or<br>communicated without permission         SOURIAU DRG N°       SHEET                                                                                                                                                                                   | a use of the Products which does not comply with<br>ations issued by either of the Parties or by a third party<br>ofessional recommendation, technical notice.)<br>Country         Jurisdiction & Control List           FR         Not Listed |  |   |  |   |  |   |  |  |
| Tolerances:     859     1       ±     This document is the property of SOURIAU     SOURIAU       VW.SOURIAU.COM     it must not be reproduced or communicated without permission       SOURIAU DRG N°     SHEET                                                                                                                                                                                                                                                                                                                                                                              | Date: CUSTOMER DRAWING                                                                                                                                                                                                                         |  |   |  |   |  |   |  |  |
|                                                                                                                                                                                                                                                                                                                                                                                                                                                                                                                                                                                              | Tolerances:     859       ±     This document is the property of SOURIAU       VW.SOURIAU.COM     it must not be reproduced or communicated without permission                                                                                 |  |   |  |   |  |   |  |  |
|                                                                                                                                                                                                                                                                                                                                                                                                                                                                                                                                                                                              |                                                                                                                                                                                                                                                |  |   |  |   |  |   |  |  |