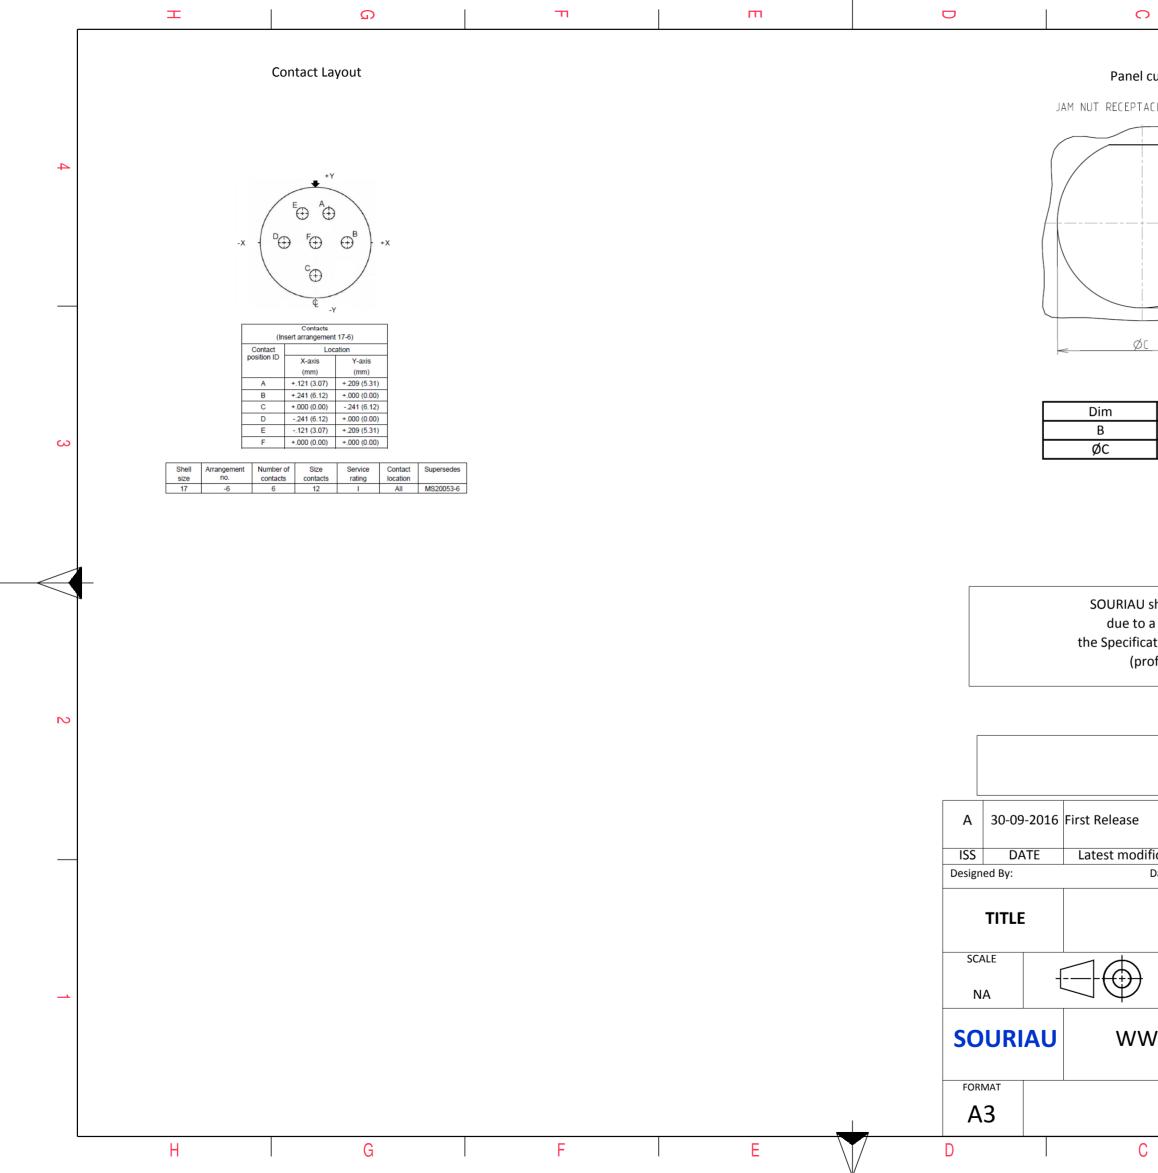

| 0                                                                                                                                                                                                                              |                                         | Φ |                               | А       |              |   |  |  |  |
|--------------------------------------------------------------------------------------------------------------------------------------------------------------------------------------------------------------------------------|-----------------------------------------|---|-------------------------------|---------|--------------|---|--|--|--|
|                                                                                                                                                                                                                                | ·                                       |   | ·                             |         |              |   |  |  |  |
| l cutout                                                                                                                                                                                                                       | t                                       |   |                               |         |              |   |  |  |  |
| TACLE (T                                                                                                                                                                                                                       | YPE 7)                                  |   |                               |         |              |   |  |  |  |
|                                                                                                                                                                                                                                |                                         |   |                               |         |              | 4 |  |  |  |
| δς                                                                                                                                                                                                                             | ~                                       |   |                               |         |              |   |  |  |  |
|                                                                                                                                                                                                                                | Nominal<br>0.73+0/-0.25<br>2.01+0.25/-0 |   |                               |         |              | 3 |  |  |  |
|                                                                                                                                                                                                                                |                                         |   |                               |         |              |   |  |  |  |
| J shall not be liable for any non-conformity or damage<br>o a use of the Products which does not comply with<br>cations issued by either of the Parties or by a third party<br>professional recommendation, technical notice.) |                                         |   |                               |         |              |   |  |  |  |
| CountryJurisdiction & Control ListFRNot Listed                                                                                                                                                                                 |                                         |   |                               |         |              | 2 |  |  |  |
| PN: 8D717S06SNL                                                                                                                                                                                                                |                                         |   |                               |         |              |   |  |  |  |
| dificatio                                                                                                                                                                                                                      | in - hv                                 |   |                               |         | MOD N°       |   |  |  |  |
| Date:                                                                                                                                                                                                                          | <b></b>                                 |   | <b>CUSTOMER</b>               | DRAWING |              |   |  |  |  |
| Stainless Steel Receptacle 8D series                                                                                                                                                                                           |                                         |   |                               |         |              |   |  |  |  |
| )                                                                                                                                                                                                                              | General linear<br>Tolerances:<br>±      |   | NPRDS / PROJECT<br><b>859</b> |         |              | 1 |  |  |  |
| WW.SOURIAU.COM       This document is the property of SOURIAU         it must not be reproduced or communicated without permission                                                                                             |                                         |   |                               |         |              |   |  |  |  |
| SOURIAU DRG N°<br>8D717S06SNL-C                                                                                                                                                                                                |                                         |   |                               |         | SHEET<br>2/2 |   |  |  |  |
| С                                                                                                                                                                                                                              |                                         | B |                               | A       |              | l |  |  |  |
|                                                                                                                                                                                                                                |                                         |   |                               |         |              |   |  |  |  |