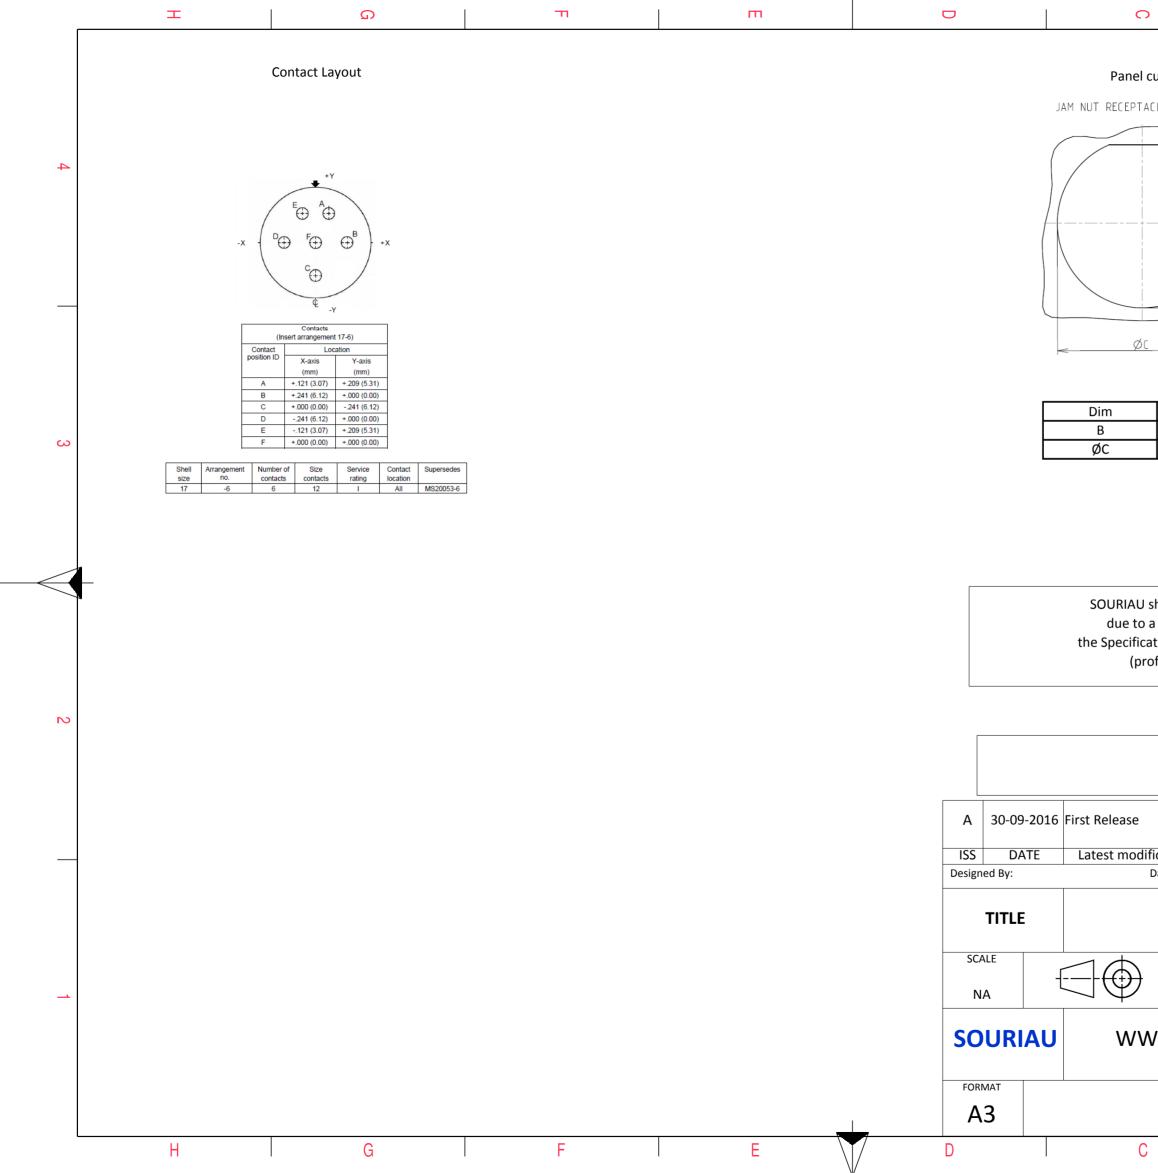

| 0                                                                                                                      |                                         | σ                                                                                    |                               | A              |      |  |
|------------------------------------------------------------------------------------------------------------------------|-----------------------------------------|--------------------------------------------------------------------------------------|-------------------------------|----------------|------|--|
|                                                                                                                        | ·                                       |                                                                                      | ·                             |                |      |  |
| l cutou                                                                                                                | t                                       |                                                                                      |                               |                |      |  |
| TACLE (T                                                                                                               | YPE 7)                                  |                                                                                      |                               |                |      |  |
|                                                                                                                        |                                         |                                                                                      |                               |                | 4    |  |
| ός                                                                                                                     |                                         |                                                                                      |                               |                |      |  |
|                                                                                                                        | Nominal<br>0.73+0/-0.25<br>2.01+0.25/-0 |                                                                                      |                               |                | 3    |  |
|                                                                                                                        |                                         |                                                                                      |                               |                |      |  |
| o a use<br>cations                                                                                                     | of the Products v<br>issued by either   | iny non-conformit<br>which does not co<br>of the Parties or b<br>ation, technical ne | mply with<br>by a third party |                |      |  |
| CountryJurisdiction & Control ListFRNot Listed                                                                         |                                         |                                                                                      |                               | ol List        | 2    |  |
| PN: 8D717S06BN                                                                                                         |                                         |                                                                                      |                               |                |      |  |
|                                                                                                                        |                                         |                                                                                      |                               |                |      |  |
| dificatic<br><sub>Date:</sub>                                                                                          | on - by                                 |                                                                                      | CUSTOMER                      | MOI<br>DRAWING | D N° |  |
| Stainless Steel Receptacle 8D series                                                                                   |                                         |                                                                                      |                               |                |      |  |
| )                                                                                                                      | General linear<br>Tolerances:<br>±      |                                                                                      | NPRDS / PROJECT<br>859        |                |      |  |
| WW.SOURIAU.COM This document is the property of SOURIAU   it must not be reproduced or communicated without permission |                                         |                                                                                      |                               |                |      |  |
|                                                                                                                        |                                         | J DRG N°<br>506BN-C                                                                  |                               | SHE<br>2/      |      |  |
| С                                                                                                                      |                                         | B                                                                                    |                               | A              | ]    |  |
|                                                                                                                        |                                         |                                                                                      |                               |                |      |  |