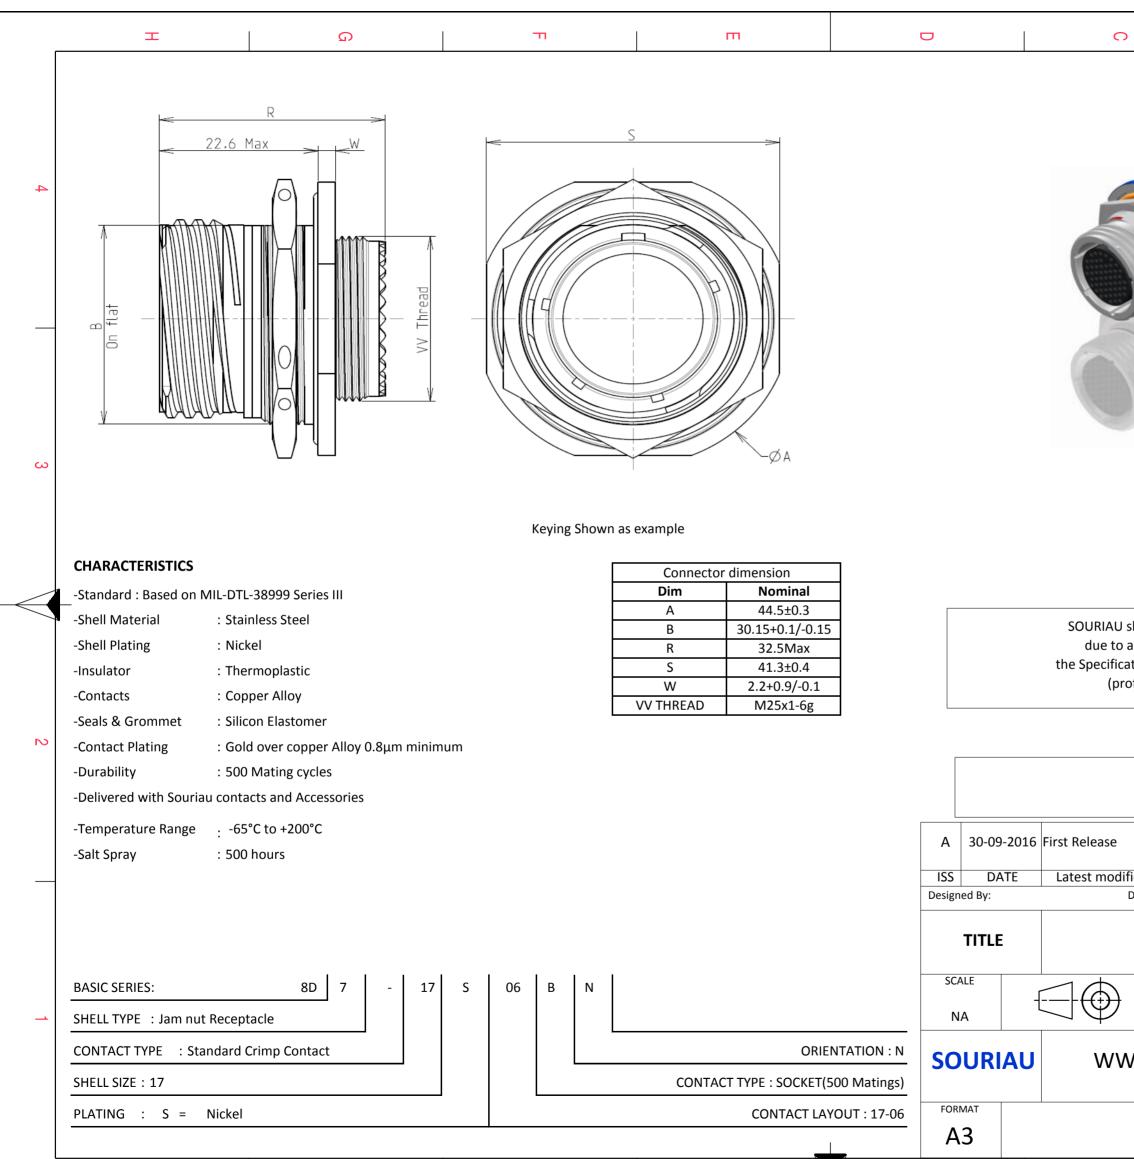

F

Е

D

Н

G

|                                                                                                                                                                                                                                                                                                                 | 4      |  |  |  |  |
|-----------------------------------------------------------------------------------------------------------------------------------------------------------------------------------------------------------------------------------------------------------------------------------------------------------------|--------|--|--|--|--|
|                                                                                                                                                                                                                                                                                                                 | 4      |  |  |  |  |
|                                                                                                                                                                                                                                                                                                                 |        |  |  |  |  |
| LAYOUT SHOWN AS EXAMPLE                                                                                                                                                                                                                                                                                         | 3      |  |  |  |  |
| A shall not be liable for any non-conformity or damage<br>of a use of the Products which does not comply with<br>cations issued by either of the Parties or by a third party<br>rofessional recommendation, technical notice.)<br>Country   Jurisdiction & Control List<br>FR     Not Listed     PN: 8D717S06BN | 2      |  |  |  |  |
|                                                                                                                                                                                                                                                                                                                 | IOD N° |  |  |  |  |
| Stainless Steel Receptacle 8D series                                                                                                                                                                                                                                                                            |        |  |  |  |  |
| General linear NPRDS / PROJECT<br>Tolerances: <b>859</b><br>± This document is the property of                                                                                                                                                                                                                  | 1      |  |  |  |  |
| This document is the property of   SOURIAU.COM   it must not be reproduced or   communicated without permission                                                                                                                                                                                                 |        |  |  |  |  |
| JOUNIAU DINU N                                                                                                                                                                                                                                                                                                  | SHEET  |  |  |  |  |
| 8D717S06BN-C                                                                                                                                                                                                                                                                                                    | 1/2    |  |  |  |  |
|                                                                                                                                                                                                                                                                                                                 |        |  |  |  |  |