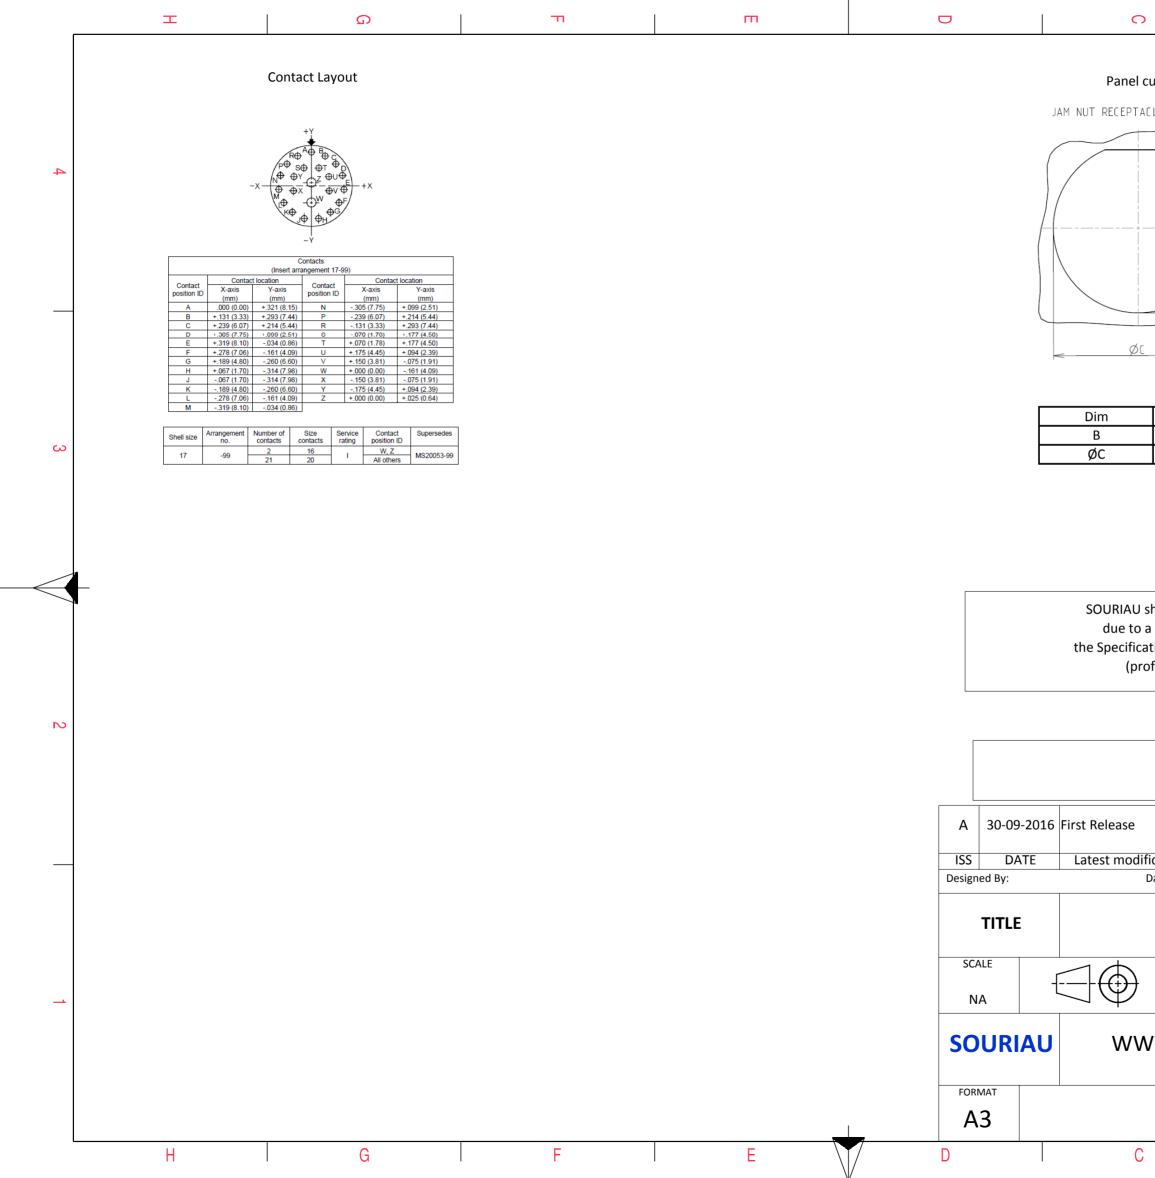

| 0                                                                                                                                                                                                                              |                                                                                                                                    | σ                   |                        | A            |    |  |  |
|--------------------------------------------------------------------------------------------------------------------------------------------------------------------------------------------------------------------------------|------------------------------------------------------------------------------------------------------------------------------------|---------------------|------------------------|--------------|----|--|--|
|                                                                                                                                                                                                                                | ·                                                                                                                                  |                     | ·                      |              |    |  |  |
| l cutou                                                                                                                                                                                                                        | t                                                                                                                                  |                     |                        |              |    |  |  |
| TACLE (T                                                                                                                                                                                                                       | TYPE 7)                                                                                                                            |                     |                        |              |    |  |  |
|                                                                                                                                                                                                                                |                                                                                                                                    |                     |                        |              | 4  |  |  |
| βc                                                                                                                                                                                                                             | >                                                                                                                                  |                     |                        |              |    |  |  |
|                                                                                                                                                                                                                                | Nominal<br>0.73+0/-0.25<br>2.01+0.25/-0                                                                                            |                     |                        |              | 3  |  |  |
|                                                                                                                                                                                                                                |                                                                                                                                    |                     |                        |              |    |  |  |
| J shall not be liable for any non-conformity or damage<br>o a use of the Products which does not comply with<br>cations issued by either of the Parties or by a third party<br>professional recommendation, technical notice.) |                                                                                                                                    |                     |                        |              |    |  |  |
|                                                                                                                                                                                                                                | CountryJurisdiction & Control ListFRNot Listed                                                                                     |                     |                        |              |    |  |  |
| PN: 8D717K99BB                                                                                                                                                                                                                 |                                                                                                                                    |                     |                        |              |    |  |  |
|                                                                                                                                                                                                                                |                                                                                                                                    |                     |                        |              |    |  |  |
| dificatio<br>Date:                                                                                                                                                                                                             | on - by                                                                                                                            |                     | CUSTOMER               | MOD          | ۱° |  |  |
| Stainless Steel Receptacle 8D series                                                                                                                                                                                           |                                                                                                                                    |                     |                        |              |    |  |  |
| )                                                                                                                                                                                                                              | General linear<br>Tolerances:<br>±                                                                                                 |                     | NPRDS / PROJECT<br>859 |              |    |  |  |
| WW                                                                                                                                                                                                                             | WW.SOURIAU.COM       This document is the property of SOURIAU         it must not be reproduced or communicated without permission |                     |                        |              |    |  |  |
|                                                                                                                                                                                                                                |                                                                                                                                    | J DRG N°<br>(99BB-C |                        | SHEET<br>2/2 |    |  |  |
| С                                                                                                                                                                                                                              |                                                                                                                                    | B                   |                        | Α            | ]  |  |  |
|                                                                                                                                                                                                                                |                                                                                                                                    |                     |                        |              |    |  |  |