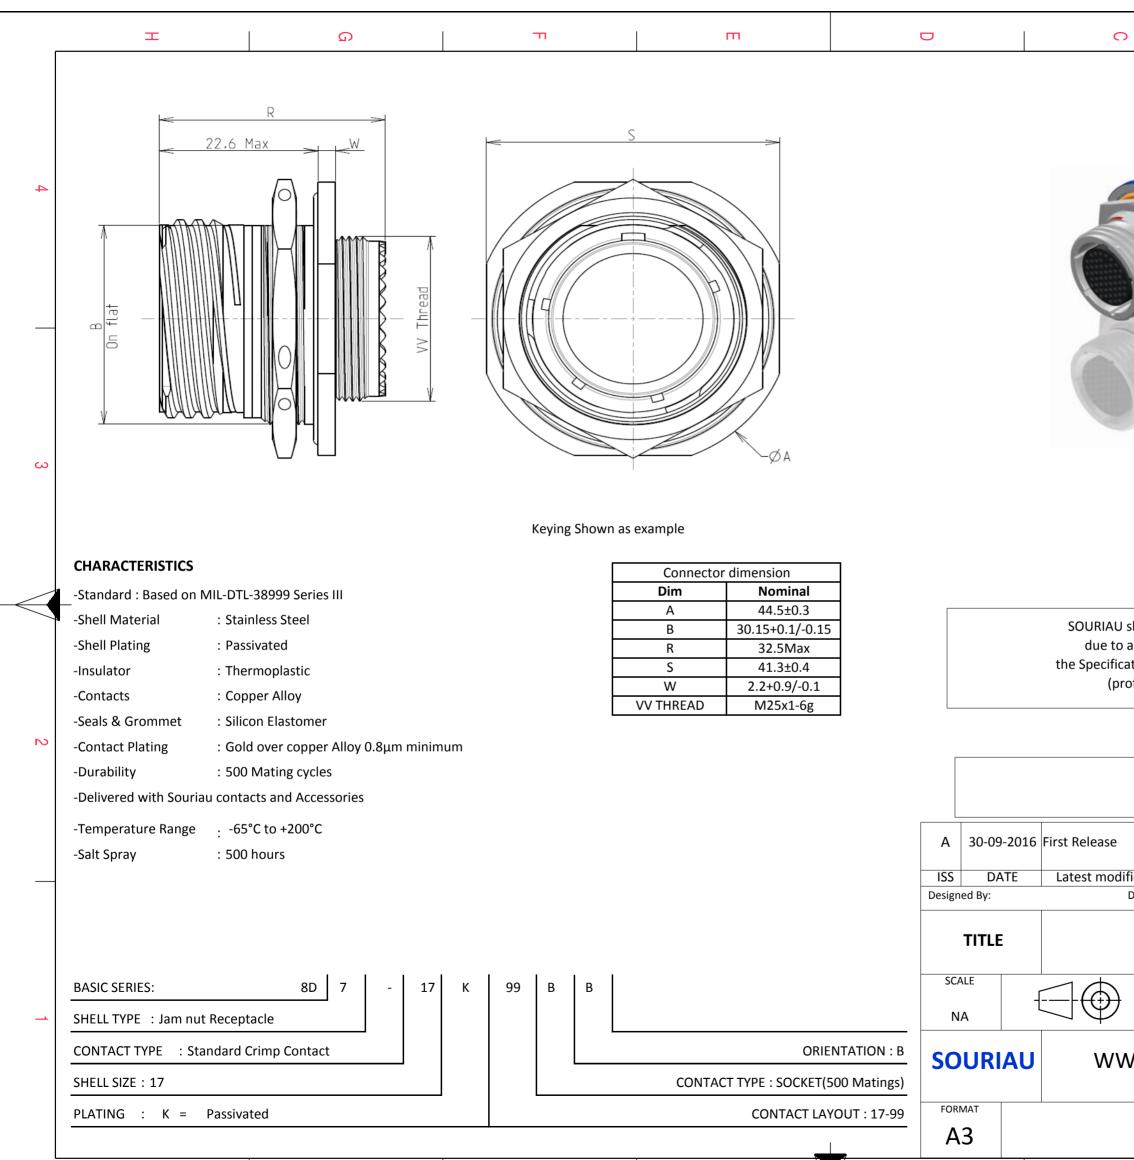

F

Е

D

(

Н

G

| a use of the Products which does not comply with<br>cations issued by either of the Parties or by a third party                                                                                                                                                                                                                                                                                                                                                                                                                                                                                                                                                                                                                                                                                                                                                                                                                                                                                                                                                                                                                                                                                                                         | Image: Second | 4 |  |  |  |  |  |
|-----------------------------------------------------------------------------------------------------------------------------------------------------------------------------------------------------------------------------------------------------------------------------------------------------------------------------------------------------------------------------------------------------------------------------------------------------------------------------------------------------------------------------------------------------------------------------------------------------------------------------------------------------------------------------------------------------------------------------------------------------------------------------------------------------------------------------------------------------------------------------------------------------------------------------------------------------------------------------------------------------------------------------------------------------------------------------------------------------------------------------------------------------------------------------------------------------------------------------------------|-------------------------------------------------------------------------------------------------------------------------------------------------------------------------------------------------------------------------------------------------------------------------------------------------------------------------------------------------------------------------------------------------------------------------------------------------------------------------------------------------------------------------------------------------------------------------------------------------------------------------------------------------------------------------------------------------------------------------------------------------------------------------------------------------------------------------------------------------------------------------------------------------------------------------------------------------------------------------------------------------------------------------------------------------------------------------------------------------------------------------------------------------------------------------------------------------------------------------------------------------------------------------------------------------------------------------------------------------------------------------------------------------------------------------------------------------------------------------------------------------------------------------------------------------------------------------------------------------------------------------------------------------------------------------------------------------------------------------------------------------------------------------------------------------------------------------------------------------------------------------------------------------------------------------------------------------------------------------------------------------------------------------------------------------------------------------------------------------|---|--|--|--|--|--|
| Image: Star Star Star Star Star Star Star Star                                                                                                                                                                                                                                                                                                                                                                                                                                                                                                                                                                                                                                                                                                                                                                                                                                                                                                                                                                                                                                                                                                                                                                                          | U shall not be liable for any non-conformity or damage<br>to a use of the Products which does not comply with<br>cations issued by either of the Parties or by a third party<br>rofessional recommendation, technical notice.)<br>Country         Jurisdiction & Control List           FR         Not Listed                                                                                                                                                                                                                                                                                                                                                                                                                                                                                                                                                                                                                                                                                                                                                                                                                                                                                                                                                                                                                                                                                                                                                                                                                                                                                                                                                                                                                                                                                                                                                                                                                                                                                                                                                                                   | 4 |  |  |  |  |  |
| LAYOUT SHOWN AS EXAMPLE       Image         It shall not be liable for any non-conformity or damage       Image         In a use of the Products which does not comply with       Image         In a use of the Products which does not comply with       Image         In a use of the Products which does not comply with       Image         In a use of the Products which does not comply with       Image         In a use of the Products which does not comply with       Image         In a use of the Products which does not comply with       Image         In a use of the Products which does not comply with       Image         Image       Image       Image         Image       Image       Image         Image       Image       Image       Image         Image       Image       Image       Image       Image         Image       Image       Image       Image       Image       Image         Image       Image       Image       Image       Image       Image       Image       Image       Image       Image       Image       Image       Image       Image       Image       Image       Image       Image       Image       Image       Image       Image       Image       Image       Image       Image | U shall not be liable for any non-conformity or damage<br>to a use of the Products which does not comply with<br>cations issued by either of the Parties or by a third party<br>rofessional recommendation, technical notice.)<br>Country         Jurisdiction & Control List           FR         Not Listed                                                                                                                                                                                                                                                                                                                                                                                                                                                                                                                                                                                                                                                                                                                                                                                                                                                                                                                                                                                                                                                                                                                                                                                                                                                                                                                                                                                                                                                                                                                                                                                                                                                                                                                                                                                   |   |  |  |  |  |  |
| a use of the Products which does not comply with<br>trations issued by either of the Parties or by a third party<br>rofessional recommendation, technical notice.)       2 <ul> <li></li></ul>                                                                                                                                                                                                                                                                                                                                                                                                                                                                                                                                                                                                                                                                                                                                                                                                                                                                                                                                                                                                                                          | FR Not Listed                                                                                                                                                                                                                                                                                                                                                                                                                                                                                                                                                                                                                                                                                                                                                                                                                                                                                                                                                                                                                                                                                                                                                                                                                                                                                                                                                                                                                                                                                                                                                                                                                                                                                                                                                                                                                                                                                                                                                                                                                                                                                   | 3 |  |  |  |  |  |
| Date:       CUSTOMER DRAWING         Stainless Steel Receptacle 8D series       Stainless Steel Receptacle 8D series         General linear<br>Tolerances:       NPRDS / PROJECT         ±       859         NW.SOURIAU.COM       This document is the property of<br>SOURIAU<br>it must not be reproduced or<br>communicated without permission       SHEET         SOURIAU DRG N°<br>8D717K99BB-C       SHEET                                                                                                                                                                                                                                                                                                                                                                                                                                                                                                                                                                                                                                                                                                                                                                                                                         |                                                                                                                                                                                                                                                                                                                                                                                                                                                                                                                                                                                                                                                                                                                                                                                                                                                                                                                                                                                                                                                                                                                                                                                                                                                                                                                                                                                                                                                                                                                                                                                                                                                                                                                                                                                                                                                                                                                                                                                                                                                                                                 | 2 |  |  |  |  |  |
| Stainless Steel Receptacle 8D series         General linear<br>Tolerances:       NPRDS / PROJECT         ±       859         MW.SOURIAU.COM       This document is the property of<br>SOURIAU         NWN.SOURIAU.COM       it must not be reproduced or<br>communicated without permission         SOURIAU DRG N°<br>8D717K99BB-C       SHEET<br>1/2                                                                                                                                                                                                                                                                                                                                                                                                                                                                                                                                                                                                                                                                                                                                                                                                                                                                                   |                                                                                                                                                                                                                                                                                                                                                                                                                                                                                                                                                                                                                                                                                                                                                                                                                                                                                                                                                                                                                                                                                                                                                                                                                                                                                                                                                                                                                                                                                                                                                                                                                                                                                                                                                                                                                                                                                                                                                                                                                                                                                                 |   |  |  |  |  |  |
| Tolerances:     859       ±     This document is the property of SOURIAU       NW.SOURIAU.COM     This document is the property of communicated without permission       SOURIAU DRG N°     SHEET       8D717K99BB-C     1/2                                                                                                                                                                                                                                                                                                                                                                                                                                                                                                                                                                                                                                                                                                                                                                                                                                                                                                                                                                                                            |                                                                                                                                                                                                                                                                                                                                                                                                                                                                                                                                                                                                                                                                                                                                                                                                                                                                                                                                                                                                                                                                                                                                                                                                                                                                                                                                                                                                                                                                                                                                                                                                                                                                                                                                                                                                                                                                                                                                                                                                                                                                                                 |   |  |  |  |  |  |
| NW.SOURIAU.COM       SOURIAU         it must not be reproduced or communicated without permission         SOURIAU DRG N°       SHEET         8D717K99BB-C       1/2                                                                                                                                                                                                                                                                                                                                                                                                                                                                                                                                                                                                                                                                                                                                                                                                                                                                                                                                                                                                                                                                     | Tolerances: 859                                                                                                                                                                                                                                                                                                                                                                                                                                                                                                                                                                                                                                                                                                                                                                                                                                                                                                                                                                                                                                                                                                                                                                                                                                                                                                                                                                                                                                                                                                                                                                                                                                                                                                                                                                                                                                                                                                                                                                                                                                                                                 | 1 |  |  |  |  |  |
| 8D717K99BB-C 1/2                                                                                                                                                                                                                                                                                                                                                                                                                                                                                                                                                                                                                                                                                                                                                                                                                                                                                                                                                                                                                                                                                                                                                                                                                        | NW.SOURIAU.COM       SOURIAU         it must not be reproduced or       it must not be reproduced or         communicated without permission       it must not be reproduced or                                                                                                                                                                                                                                                                                                                                                                                                                                                                                                                                                                                                                                                                                                                                                                                                                                                                                                                                                                                                                                                                                                                                                                                                                                                                                                                                                                                                                                                                                                                                                                                                                                                                                                                                                                                                                                                                                                                 |   |  |  |  |  |  |
|                                                                                                                                                                                                                                                                                                                                                                                                                                                                                                                                                                                                                                                                                                                                                                                                                                                                                                                                                                                                                                                                                                                                                                                                                                         |                                                                                                                                                                                                                                                                                                                                                                                                                                                                                                                                                                                                                                                                                                                                                                                                                                                                                                                                                                                                                                                                                                                                                                                                                                                                                                                                                                                                                                                                                                                                                                                                                                                                                                                                                                                                                                                                                                                                                                                                                                                                                                 |   |  |  |  |  |  |
| C B A                                                                                                                                                                                                                                                                                                                                                                                                                                                                                                                                                                                                                                                                                                                                                                                                                                                                                                                                                                                                                                                                                                                                                                                                                                   | 8D717K99BB-C 1/2                                                                                                                                                                                                                                                                                                                                                                                                                                                                                                                                                                                                                                                                                                                                                                                                                                                                                                                                                                                                                                                                                                                                                                                                                                                                                                                                                                                                                                                                                                                                                                                                                                                                                                                                                                                                                                                                                                                                                                                                                                                                                |   |  |  |  |  |  |
|                                                                                                                                                                                                                                                                                                                                                                                                                                                                                                                                                                                                                                                                                                                                                                                                                                                                                                                                                                                                                                                                                                                                                                                                                                         | ) B A                                                                                                                                                                                                                                                                                                                                                                                                                                                                                                                                                                                                                                                                                                                                                                                                                                                                                                                                                                                                                                                                                                                                                                                                                                                                                                                                                                                                                                                                                                                                                                                                                                                                                                                                                                                                                                                                                                                                                                                                                                                                                           |   |  |  |  |  |  |