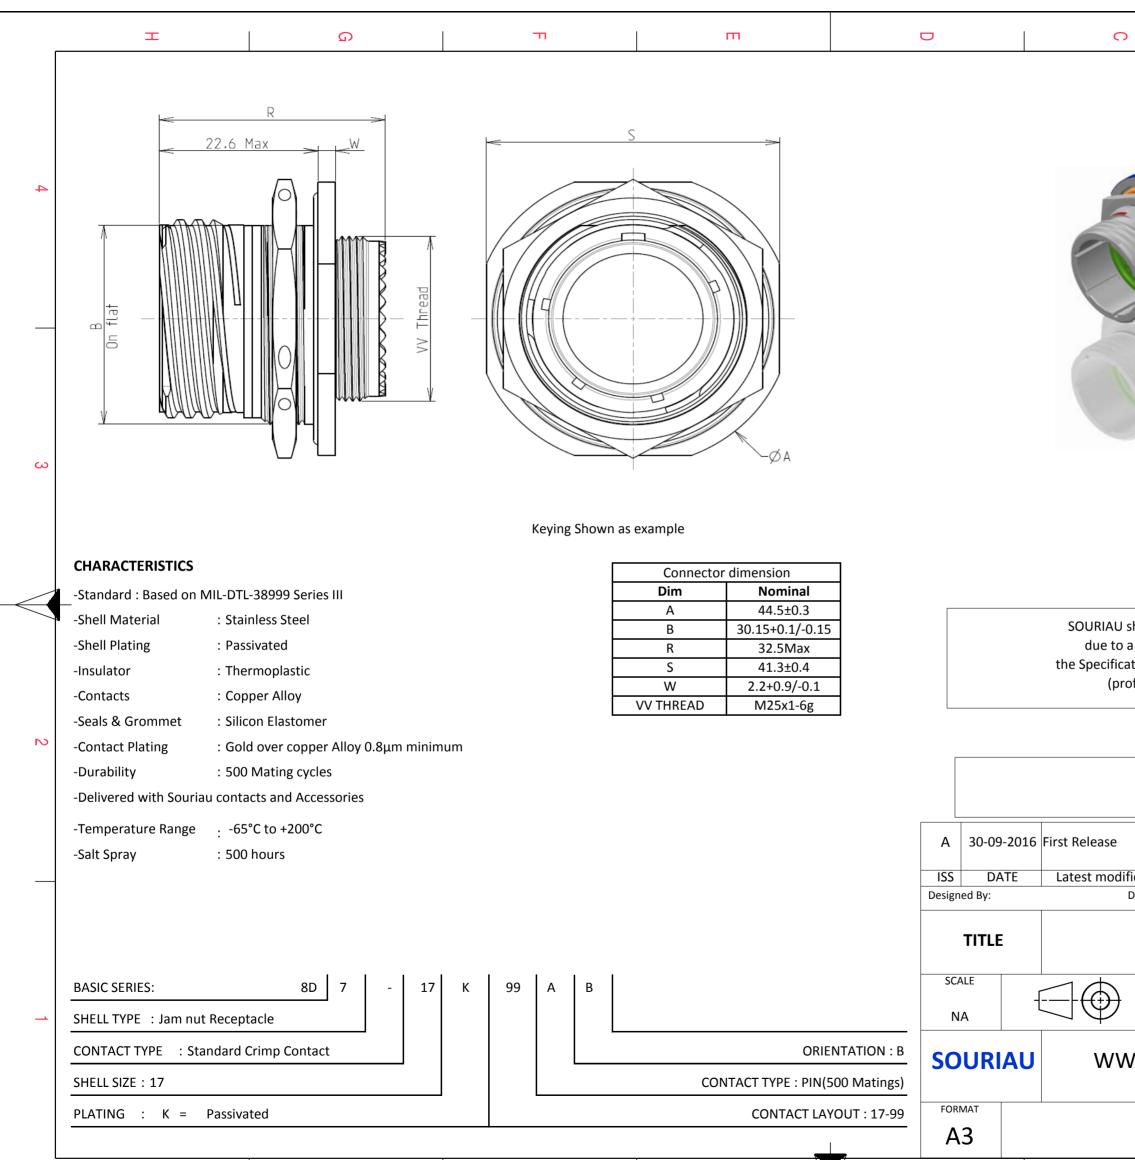

F

Е

D

(

Н

G

| a use of the Products which does not comply with trations issued by either of the Parties or by a third party professional recommendation, technical notice.)       2 <ul> <li></li></ul>                                                                                                                                                                                                                                                                                                                                                                                                                                                                                                                                                                                                                                                                                                                                                                                                                                                                                                                                                                                                                                                                                                                                                                                                                                                                                                                                                                                                                                                                                                                                                                                                                                                                                                                                                           | Image: Stainless Steel Receptacle 8D series         Image: Stainless Steel Receptacle 8D series                                                                                                                                                                |   |
|-----------------------------------------------------------------------------------------------------------------------------------------------------------------------------------------------------------------------------------------------------------------------------------------------------------------------------------------------------------------------------------------------------------------------------------------------------------------------------------------------------------------------------------------------------------------------------------------------------------------------------------------------------------------------------------------------------------------------------------------------------------------------------------------------------------------------------------------------------------------------------------------------------------------------------------------------------------------------------------------------------------------------------------------------------------------------------------------------------------------------------------------------------------------------------------------------------------------------------------------------------------------------------------------------------------------------------------------------------------------------------------------------------------------------------------------------------------------------------------------------------------------------------------------------------------------------------------------------------------------------------------------------------------------------------------------------------------------------------------------------------------------------------------------------------------------------------------------------------------------------------------------------------------------------------------------------------|----------------------------------------------------------------------------------------------------------------------------------------------------------------------------------------------------------------------------------------------------------------|---|
| Image: State of the Products which does not comply with cations issued by either of the Parties or by a third party professional recommendation, technical notice.)       2         Image: State of the Products which does not comply with cations issued by either of the Parties or by a third party professional recommendation, technical notice.)       2         Image: State of the Products which does not comply with cations issued by either of the Parties or by a third party professional recommendation, technical notice.)       2         Image: State of the Products which does not comply with cations issued by either of the Parties or by a third party professional recommendation, technical notice.)       2         Image: State of the Product is the professional recommendation is customer to the profession is customer to the profesion is customer to the profesion is customer to | I shall not be liable for any non-conformity or damage         a use of the Products which does not comply with         cations issued by either of the Parties or by a third party         rofessional recommendation, technical notice.) <ul> <li></li></ul> |   |
| LAYOUT SHOWN AS EXAMPLE       Image         Is shall not be liable for any non-conformity or damage       Image         In a use of the Products which does not comply with       Image         In a use of the Products which does not comply with       Image         In a use of the Products which does not comply with       Image         In a use of the Products which does not comply with       Image         In a use of the Products which does not comply with       Image         In a use of the Products which does not comply with       Image         In a use of the Products which does not comply with       Image         Image: Image       Image         Image: Image       Image         Image: Image: Image       Image         Image: Image: Image       Image         Image: Image: Image       Image         Image: Image: Image: Image       Image         Image: Image: Image: Image: Image       Image: Image: Image         Image: Image                                                                                                                                                                                                                                                                                                                                                                                                                                     | I shall not be liable for any non-conformity or damage         a use of the Products which does not comply with         cations issued by either of the Parties or by a third party         rofessional recommendation, technical notice.) <ul> <li></li></ul> | 4 |
| a use of the Products which does not comply with trations issued by either of the Parties or by a third party professional recommendation, technical notice.)       2 <ul> <li></li></ul>                                                                                                                                                                                                                                                                                                                                                                                                                                                                                                                                                                                                                                                                                                                                                                                                                                                                                                                                                                                                                                                                                                                                                                                                                                                                                                                                                                                                                                                                                                                                                                                                                                                                                                                                                           | FR       Not Listed         PN: 8D717K99AB       MOD N°         lification - by       MOD N°         Date:       CUSTOMER DRAWING         Stainless Steel Receptacle 8D series         General linear       NPRDS / PROJECT                                    | 3 |
| CUSTOMER DRAWING         Stainless Steel Receptacle 8D series         General linear<br>Tolerances:<br>±       NPRDS / PROJECT         WW.SOURIAU.COM       This document is the property of<br>SOURIAU<br>it must not be reproduced or<br>communicated without permission       1         SOURIAU DRG N°<br>8D717K99AB-C       SHEET<br>1/2                                                                                                                                                                                                                                                                                                                                                                                                                                                                                                                                                                                                                                                                                                                                                                                                                                                                                                                                                                                                                                                                                                                                                                                                                                                                                                                                                                                                                                                                                                                                                                                                        | Date:     CUSTOMER DRAWING       Stainless Steel Receptacle 8D series       General linear       NPRDS / PROJECT                                                                                                                                               | 2 |
| General linear<br>Tolerances:       NPRDS / PROJECT         ±       859         NW.SOURIAU.COM       This document is the property of<br>SOURIAU<br>it must not be reproduced or<br>communicated without permission         SOURIAU DRG N°<br>8D717K99AB-C       SHEET<br>1/2                                                                                                                                                                                                                                                                                                                                                                                                                                                                                                                                                                                                                                                                                                                                                                                                                                                                                                                                                                                                                                                                                                                                                                                                                                                                                                                                                                                                                                                                                                                                                                                                                                                                       | General linear NPRDS / PROJECT                                                                                                                                                                                                                                 |   |
| Tolerances:     859       ±     This document is the property of SOURIAU       NW.SOURIAU.COM     This document is the property of communicated or communicated without permission       SOURIAU DRG N°     SHEET       8D717K99AB-C     1/2                                                                                                                                                                                                                                                                                                                                                                                                                                                                                                                                                                                                                                                                                                                                                                                                                                                                                                                                                                                                                                                                                                                                                                                                                                                                                                                                                                                                                                                                                                                                                                                                                                                                                                        |                                                                                                                                                                                                                                                                |   |
| NW.SOURIAU.COM       SOURIAU         it must not be reproduced or communicated without permission         SOURIAU DRG N°       SHEET         8D717K99AB-C       1/2                                                                                                                                                                                                                                                                                                                                                                                                                                                                                                                                                                                                                                                                                                                                                                                                                                                                                                                                                                                                                                                                                                                                                                                                                                                                                                                                                                                                                                                                                                                                                                                                                                                                                                                                                                                 | ± 859                                                                                                                                                                                                                                                          | 1 |
| 8D717K99AB-C 1/2                                                                                                                                                                                                                                                                                                                                                                                                                                                                                                                                                                                                                                                                                                                                                                                                                                                                                                                                                                                                                                                                                                                                                                                                                                                                                                                                                                                                                                                                                                                                                                                                                                                                                                                                                                                                                                                                                                                                    | NW.SOURIAU.COM       SOURIAU         it must not be reproduced or         communicated without permission                                                                                                                                                      |   |
|                                                                                                                                                                                                                                                                                                                                                                                                                                                                                                                                                                                                                                                                                                                                                                                                                                                                                                                                                                                                                                                                                                                                                                                                                                                                                                                                                                                                                                                                                                                                                                                                                                                                                                                                                                                                                                                                                                                                                     |                                                                                                                                                                                                                                                                |   |
| and the second                                                                                                                                                                                                                                                                                                                                                                                                                                                                                                                                                                                                                                                                                                                                                                                                                                                                                                                                                                                                                                                                                                                                                                                                                                                                                                                                                                                                                                                                                                                                                                                                                                                                                                                                                                                                                                    | 8D/1/K99AB-C 1/2                                                                                                                                                                                                                                               |   |