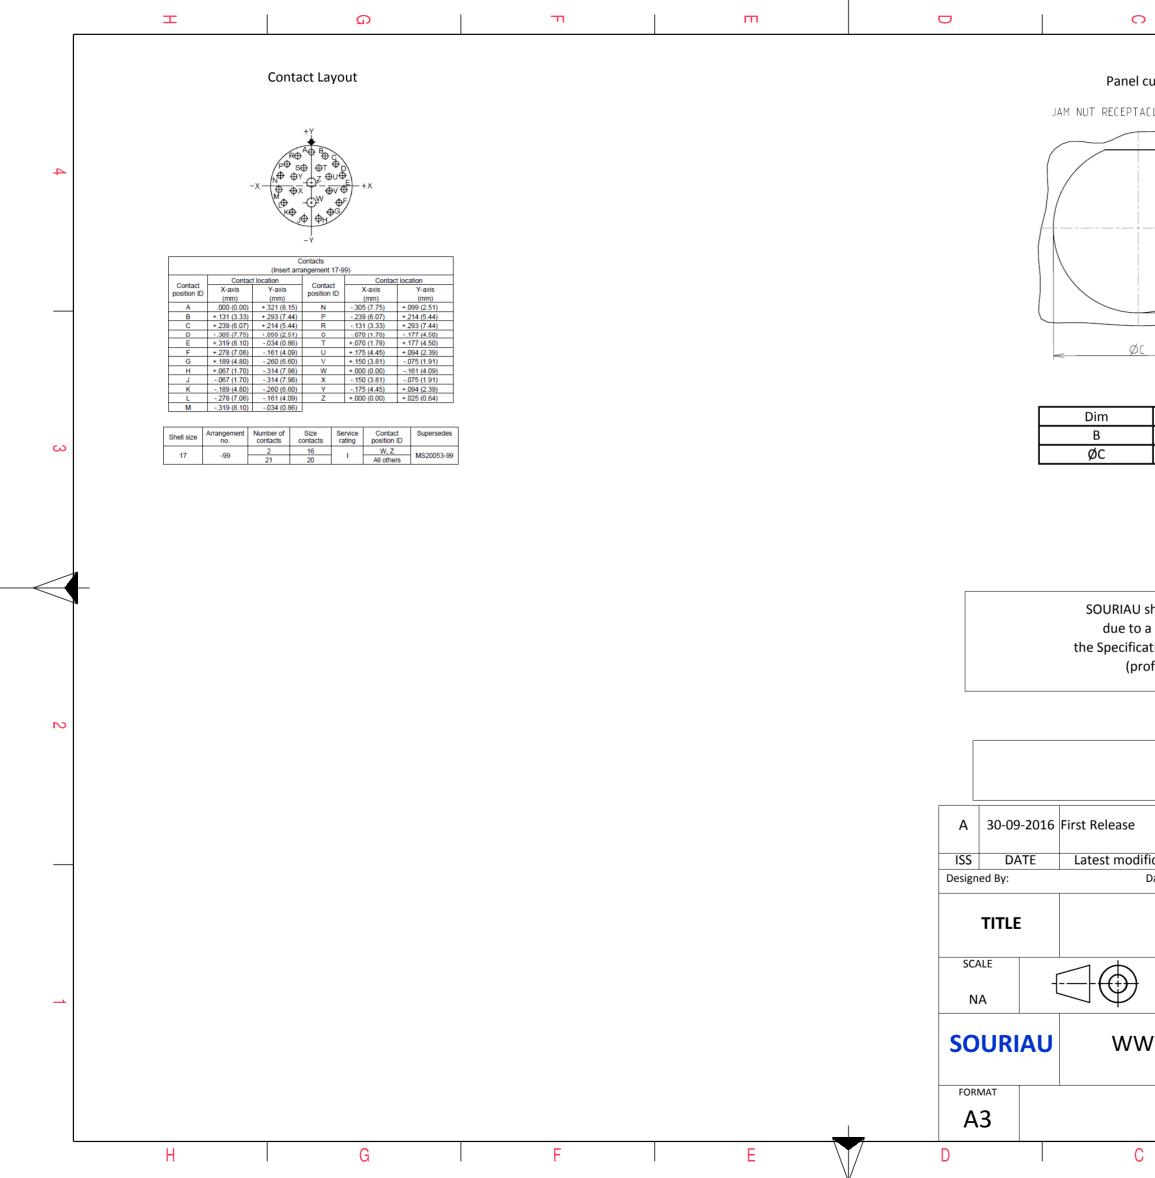

| 0                                    |                                                | σ                                                                                    |                               | A                                                                                    |    |  |
|--------------------------------------|------------------------------------------------|--------------------------------------------------------------------------------------|-------------------------------|--------------------------------------------------------------------------------------|----|--|
|                                      |                                                |                                                                                      | ·                             |                                                                                      |    |  |
| l cutou                              | t                                              |                                                                                      |                               |                                                                                      |    |  |
| TACLE (T                             | YPE 7)                                         |                                                                                      |                               |                                                                                      |    |  |
|                                      |                                                |                                                                                      |                               |                                                                                      | 4  |  |
| ί                                    | ~                                              |                                                                                      |                               |                                                                                      |    |  |
|                                      | Nominal<br>0.73+0/-0.25<br>2.01+0.25/-0        |                                                                                      |                               |                                                                                      | 3  |  |
|                                      |                                                |                                                                                      |                               |                                                                                      |    |  |
| o a use<br>cations                   | of the Products v<br>issued by either          | iny non-conformit<br>which does not co<br>of the Parties or b<br>ation, technical ne | mply with<br>by a third party |                                                                                      |    |  |
|                                      | CountryJurisdiction & Control ListFRNot Listed |                                                                                      |                               |                                                                                      |    |  |
| PN: 8D717K99AB                       |                                                |                                                                                      |                               |                                                                                      |    |  |
|                                      |                                                |                                                                                      |                               |                                                                                      |    |  |
| dificatic<br><sub>Date:</sub>        | on - by                                        |                                                                                      | CUSTOMER                      | MOD                                                                                  | N° |  |
| Stainless Steel Receptacle 8D series |                                                |                                                                                      |                               |                                                                                      |    |  |
| )                                    | General linear<br>Tolerances:<br>±             |                                                                                      | NPRDS / PROJECT<br>859        |                                                                                      |    |  |
| WW.                                  | .SOURIAU.                                      | СОМ                                                                                  | it must r                     | nent is the property of<br>SOURIAU<br>not be reproduced or<br>ted without permission |    |  |
|                                      |                                                | J DRG N°<br>(99AB-C                                                                  |                               | SHEE<br>2/2                                                                          |    |  |
| С                                    |                                                | B                                                                                    |                               | Α                                                                                    | ]  |  |
|                                      |                                                |                                                                                      |                               |                                                                                      |    |  |