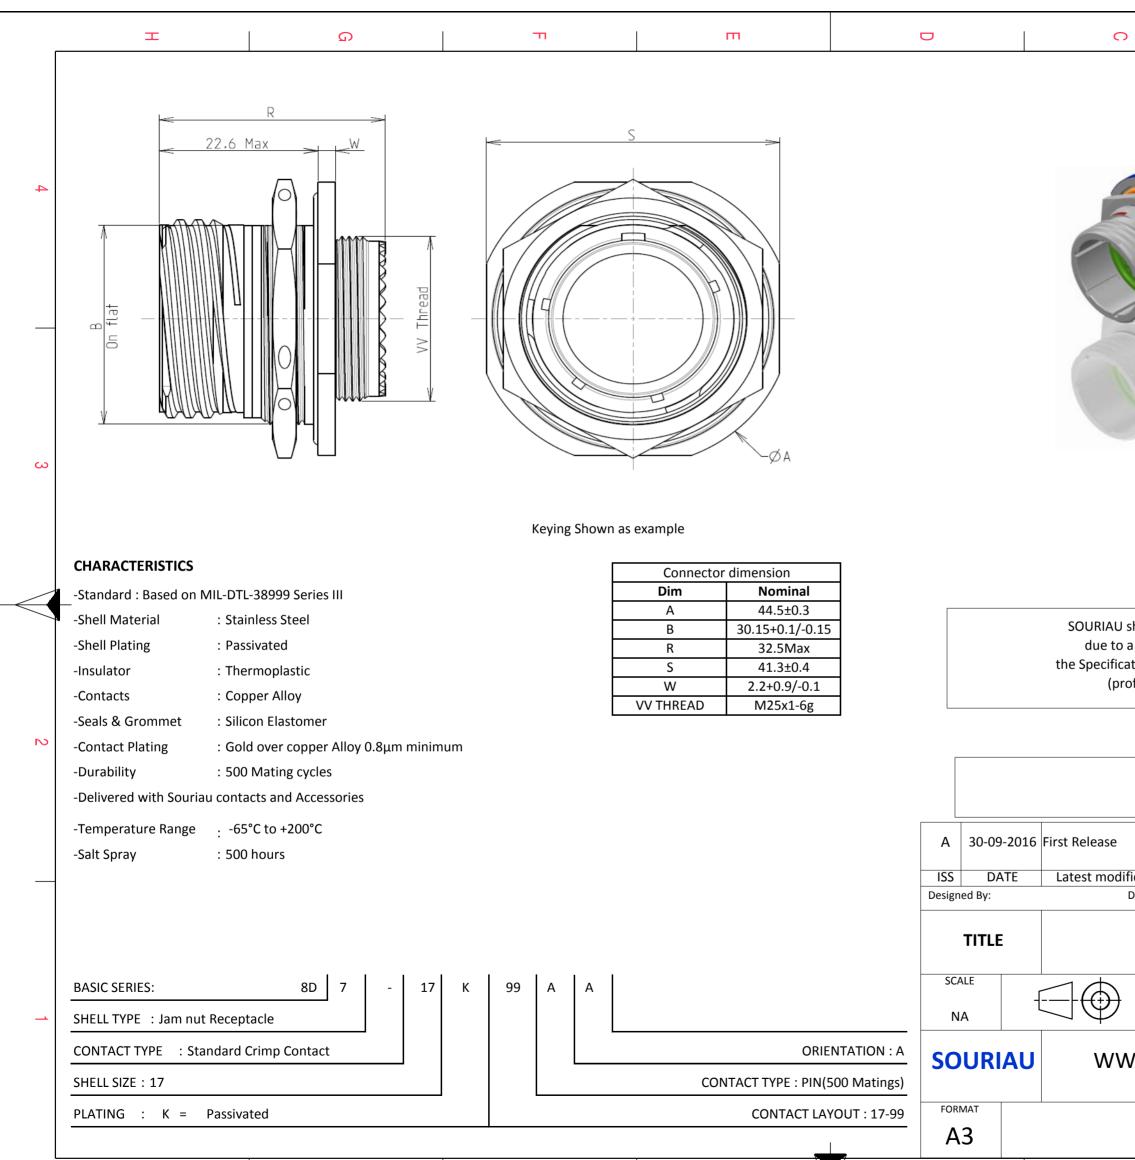

F

Е

D

(

Н

G

| Image: state of the Products which does not comply with a state of the Products which does not comply with a state of the Products which does not comply with a state of the Products which does not comply with a state of the Products which does not comply with a state of the Products which does not comply with a state of the Products which does not comply with a state of the Products which does not comply with a state of the Products which does not comply with a state of the Products which does not comply with a state of the Products which does not comply with a state of the Products which does not comply with a state of the Products which does not comply with a state of the Products which does not comply with a state of the Products which does not comply with a state of the Products which does not comply with a state of the Products which does not comply with a state of the Products which does not comply with a state of the Products which does not comply with a state of the Products which does not comply with a state of the Products which does not comply with a state of the Products which does not comply with a state of the property of the state of the Products which does not comply with a state of the property of the state of the property o |                                                                                                                                                          |                                                                     |            |   |
|-------------------------------------------------------------------------------------------------------------------------------------------------------------------------------------------------------------------------------------------------------------------------------------------------------------------------------------------------------------------------------------------------------------------------------------------------------------------------------------------------------------------------------------------------------------------------------------------------------------------------------------------------------------------------------------------------------------------------------------------------------------------------------------------------------------------------------------------------------------------------------------------------------------------------------------------------------------------------------------------------------------------------------------------------------------------------------------------------------------------------------------------------------------------------------------------------------------------------------------------------------------------------------------------------------------------------------------------------------------------------------------------------------------------------------------------------------------------------------------------------------------------------------------------------------------------------------------------------------------------------------------------------------------------------------------------------------------------------------------------------------------------------------------------------------------------------------------------------------------------------------------------------------------------------------------------------------------------------------------------------------------------------------------------------------------------------------------------------|----------------------------------------------------------------------------------------------------------------------------------------------------------|---------------------------------------------------------------------|------------|---|
| Shall not be liable for any non-conformity or damage<br>a use of the Products which does not comply with<br>ations issued by either of the Parties or by a third party<br>rofessional recommendation, technical notice.       2 <u>MOD N*</u><br><u>PN: 8D717K99AA</u> MOD N*<br><u>MOD N*</u><br><u>Stainless Steel Receptacle 8D series</u> 2 <u>Iffication - by</u><br><u>Date</u> MOD N*<br><u>MOD N*</u><br><u>Stainless Steel Receptacle 8D series</u> 2 <u>MUSOURIAU.COM</u> <u>This document is the property of<br/><u>SOURIAU DRG N*</u><br/><u>SOURIAU DRG N*</u><br/><u>SOURIAU DRG N*</u><br/><u>SOURIAU DRG N*</u><br/><u>SHEET</u><br/><u>1/2</u> <u>SHEET</u><br/><u>1/2</u> </u>                                                                                                                                                                                                                                                                                                                                                                                                                                                                                                                                                                                                                                                                                                                                                                                                                                                                                                                                                                                                                                                                                                                                                                                                                                                                                                                                                                                                |                                                                                                                                                          |                                                                     |            |   |
| LAYOUT SHOWN AS EXAMPLE       1         shall not be liable for any non-conformity or damage<br>to use of the Products which does not comply with<br>hations issued by either of the Parties or by a third party<br>rofessional recommendation, technical notice.)       2 <ul> <li></li></ul>                                                                                                                                                                                                                                                                                                                                                                                                                                                                                                                                                                                                                                                                                                                                                                                                                                                                                                                                                                                                                                                                                                                                                                                                                                                                                                                                                                                                                                                                                                                                                                                                                                                                                                                                                                                                  |                                                                                                                                                          |                                                                     |            | 4 |
| a use of the Products which does not comply with trations issued by either of the Parties or by a third party professional recommendation, technical notice.)       2 <ul> <li></li></ul>                                                                                                                                                                                                                                                                                                                                                                                                                                                                                                                                                                                                                                                                                                                                                                                                                                                                                                                                                                                                                                                                                                                                                                                                                                                                                                                                                                                                                                                                                                                                                                                                                                                                                                                                                                                                                                                                                                       | LAYOUT SHOWN AS EXAMPLE                                                                                                                                  |                                                                     |            | 3 |
| Date:       CUSTOMER DRAWING         Stainless Steel Receptacle 8D series       Stainless Steel Receptacle 8D series         General linear<br>Tolerances:       NPRDS / PROJECT         ±       859         WW.SOURIAU.COM       This document is the property of<br>SOURIAU<br>it must not be reproduced or<br>communicated without permission       SHEET         SOURIAU DRG N°<br>8D717K99AA-C       SHEET       1/2                                                                                                                                                                                                                                                                                                                                                                                                                                                                                                                                                                                                                                                                                                                                                                                                                                                                                                                                                                                                                                                                                                                                                                                                                                                                                                                                                                                                                                                                                                                                                                                                                                                                       | a use of the Products which does not co<br>ations issued by either of the Parties or k<br>ofessional recommendation, technical n<br>Country Jurisd<br>FR | omply with<br>by a third party<br>otice.)<br>liction & Control List |            | 2 |
| General linear<br>Tolerances:       NPRDS / PROJECT       859       1         *       This document is the property of<br>SOURIAU       SOURIAU       1         VW.SOURIAU.COM       It must not be reproduced or<br>communicated without permission       1         SOURIAU DRG N°<br>8D717K99AA-C       SHEET<br>1/2       1                                                                                                                                                                                                                                                                                                                                                                                                                                                                                                                                                                                                                                                                                                                                                                                                                                                                                                                                                                                                                                                                                                                                                                                                                                                                                                                                                                                                                                                                                                                                                                                                                                                                                                                                                                  |                                                                                                                                                          | CUSTOMER DRAWING                                                    | MOD N°     | - |
| Tolerances:     859     1       ±     This document is the property of SOURIAU it must not be reproduced or communicated without permission     SOURIAU       SOURIAU DRG N°     SHEET       8D717K99AA-C     1/2                                                                                                                                                                                                                                                                                                                                                                                                                                                                                                                                                                                                                                                                                                                                                                                                                                                                                                                                                                                                                                                                                                                                                                                                                                                                                                                                                                                                                                                                                                                                                                                                                                                                                                                                                                                                                                                                               | Stainless Steel Recepta                                                                                                                                  | acle 8D series                                                      |            |   |
| NW.SOURIAU.COM       SOURIAU         it must not be reproduced or communicated without permission         SOURIAU DRG N°       SHEET         8D717K99AA-C       1/2                                                                                                                                                                                                                                                                                                                                                                                                                                                                                                                                                                                                                                                                                                                                                                                                                                                                                                                                                                                                                                                                                                                                                                                                                                                                                                                                                                                                                                                                                                                                                                                                                                                                                                                                                                                                                                                                                                                             | Tolerances:                                                                                                                                              | 859                                                                 | party of   | 1 |
| 8D717K99AA-C 1/2                                                                                                                                                                                                                                                                                                                                                                                                                                                                                                                                                                                                                                                                                                                                                                                                                                                                                                                                                                                                                                                                                                                                                                                                                                                                                                                                                                                                                                                                                                                                                                                                                                                                                                                                                                                                                                                                                                                                                                                                                                                                                | VW.SOURIAU.COM                                                                                                                                           | SOURIAU<br>it must not be reproduc                                  | ced or     |   |
|                                                                                                                                                                                                                                                                                                                                                                                                                                                                                                                                                                                                                                                                                                                                                                                                                                                                                                                                                                                                                                                                                                                                                                                                                                                                                                                                                                                                                                                                                                                                                                                                                                                                                                                                                                                                                                                                                                                                                                                                                                                                                                 |                                                                                                                                                          | communicated without pe                                             | 1111351011 |   |
|                                                                                                                                                                                                                                                                                                                                                                                                                                                                                                                                                                                                                                                                                                                                                                                                                                                                                                                                                                                                                                                                                                                                                                                                                                                                                                                                                                                                                                                                                                                                                                                                                                                                                                                                                                                                                                                                                                                                                                                                                                                                                                 | SOURIAU DRG N°                                                                                                                                           | communicated without pe                                             | SHEET      |   |