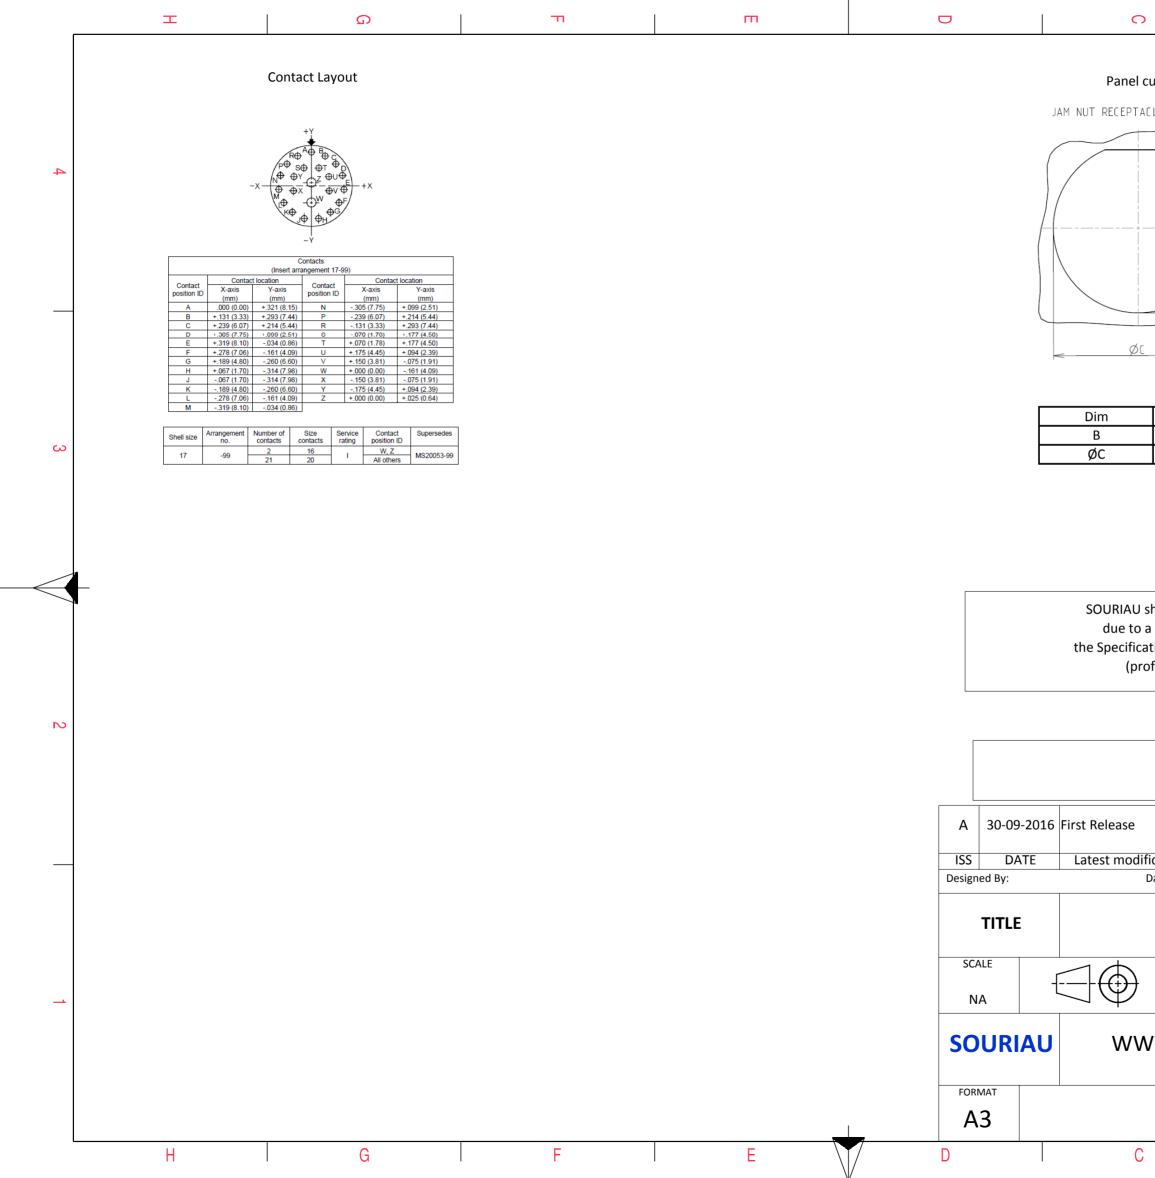

| 0                  |                                         | Φ                                                                                  |                               | Þ                                                        |      |
|--------------------|-----------------------------------------|------------------------------------------------------------------------------------|-------------------------------|----------------------------------------------------------|------|
|                    |                                         |                                                                                    |                               |                                                          |      |
| l cutout           | t                                       |                                                                                    |                               |                                                          |      |
| TACLE (T           | YPE 7)                                  |                                                                                    |                               |                                                          |      |
|                    |                                         |                                                                                    |                               |                                                          |      |
|                    |                                         |                                                                                    |                               |                                                          | 4    |
| δο                 | ~~~~~~~~~~~~~~~~~~~~~~~~~~~~~~~~~~~~~~~ |                                                                                    |                               |                                                          |      |
|                    |                                         |                                                                                    |                               |                                                          |      |
|                    | Nominal                                 |                                                                                    |                               |                                                          |      |
|                    | 0.73+0/-0.25<br>2.01+0.25/-0            |                                                                                    |                               |                                                          | 3    |
|                    |                                         |                                                                                    |                               |                                                          |      |
|                    |                                         |                                                                                    |                               |                                                          |      |
|                    |                                         |                                                                                    |                               |                                                          |      |
|                    |                                         |                                                                                    |                               |                                                          |      |
| o a use<br>cations | of the Products v<br>issued by either   | ny non-conformit<br>vhich does not co<br>of the Parties or t<br>ation, technical n | mply with<br>by a third party |                                                          |      |
|                    | Coun<br>FR                              |                                                                                    | iction & Contro<br>Not Listed | l List                                                   | 2    |
| Р                  | N: 8D717                                | 'K99AA                                                                             |                               |                                                          |      |
|                    |                                         |                                                                                    |                               |                                                          |      |
| J:£:               | - h::                                   |                                                                                    |                               |                                                          | N 19 |
| dificatio<br>Date: | n - by                                  |                                                                                    | CUSTOMER I                    | MOD<br>DRAWING                                           |      |
|                    | Stainless St                            | teel Recepta                                                                       | cle 8D seri                   | es                                                       |      |
| )                  | General linear<br>Tolerances:           |                                                                                    | NPRDS / P<br><b>85</b> 9      |                                                          |      |
|                    | ±                                       |                                                                                    |                               | nent is the property of                                  | 1    |
| WW.                | SOURIAU.                                | СОМ                                                                                | it must n                     | SOURIAU<br>ot be reproduced or<br>ted without permission |      |
|                    | SOURIA                                  | J DRG N°                                                                           |                               | SHE                                                      | ET   |
|                    |                                         | (99AA-C                                                                            |                               | 2/2                                                      | 2    |
| С                  |                                         | В                                                                                  |                               | Α                                                        |      |
|                    |                                         |                                                                                    |                               |                                                          |      |