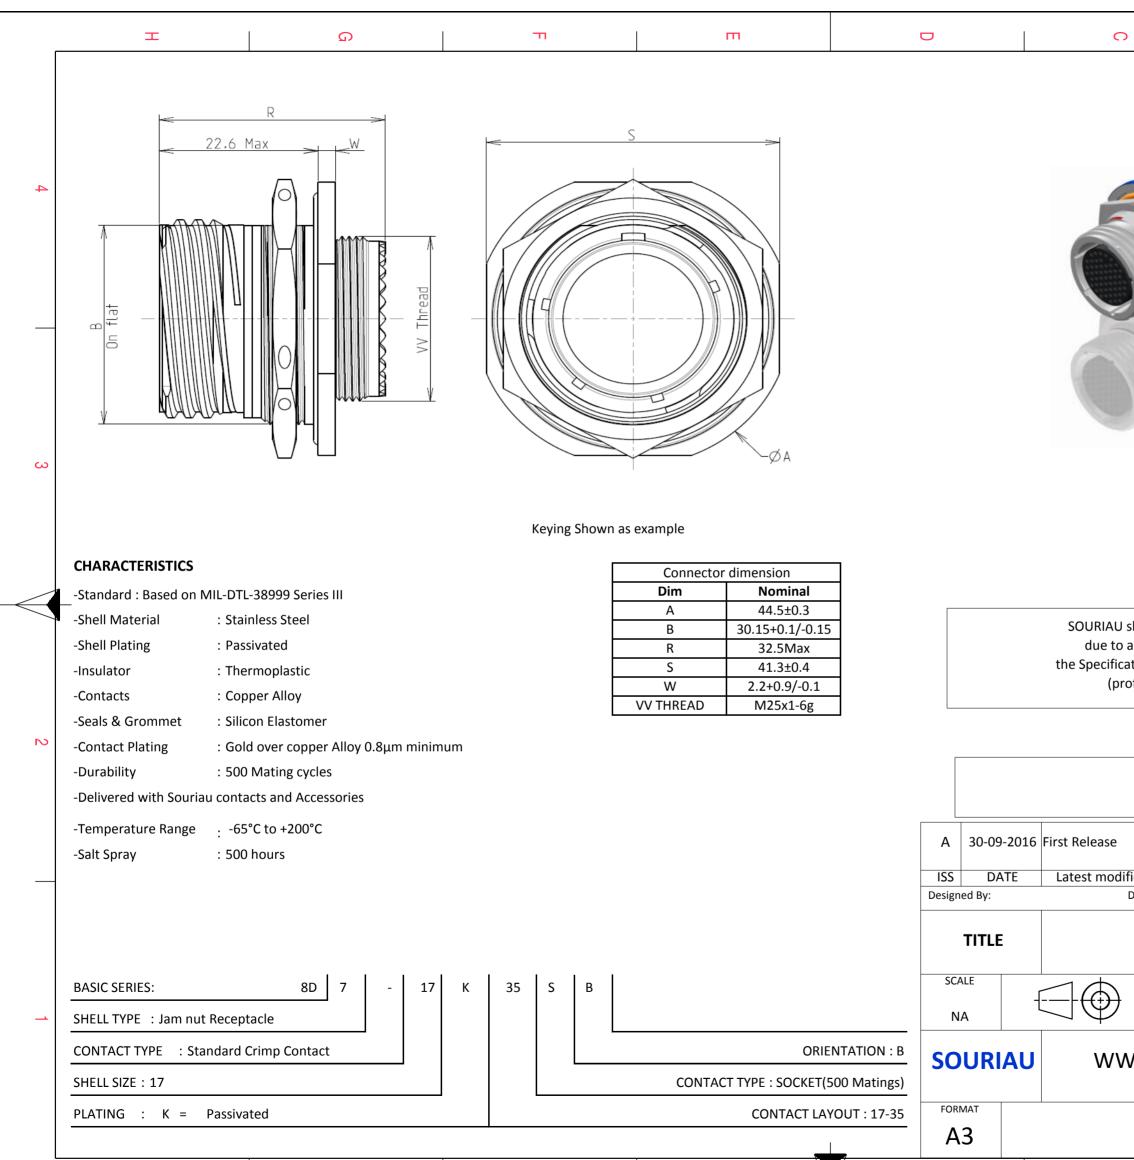

F

Е

D

(

Н

G

|                                                                                                                   | σ                             | :               | Þ      |   |  |  |  |  |
|-------------------------------------------------------------------------------------------------------------------|-------------------------------|-----------------|--------|---|--|--|--|--|
|                                                                                                                   |                               |                 |        |   |  |  |  |  |
|                                                                                                                   |                               |                 |        |   |  |  |  |  |
|                                                                                                                   |                               |                 |        |   |  |  |  |  |
|                                                                                                                   |                               |                 |        |   |  |  |  |  |
|                                                                                                                   | 10                            |                 |        |   |  |  |  |  |
|                                                                                                                   |                               |                 |        |   |  |  |  |  |
|                                                                                                                   |                               |                 |        |   |  |  |  |  |
|                                                                                                                   |                               | 1               |        |   |  |  |  |  |
|                                                                                                                   |                               |                 |        |   |  |  |  |  |
|                                                                                                                   |                               |                 |        |   |  |  |  |  |
| LAYOUT SHOWN AS EXAMPLE                                                                                           |                               |                 |        |   |  |  |  |  |
|                                                                                                                   |                               |                 |        |   |  |  |  |  |
|                                                                                                                   |                               |                 |        |   |  |  |  |  |
|                                                                                                                   |                               |                 |        |   |  |  |  |  |
| J shall not be liable for any non-conformity or damage                                                            |                               |                 |        |   |  |  |  |  |
| o a use of the Products which does not comply with<br>cations issued by either of the Parties or by a third party |                               |                 |        |   |  |  |  |  |
| rofessional recommendation, technical notice.)                                                                    |                               |                 |        |   |  |  |  |  |
| Country<br>FR                                                                                                     |                               | 2               |        |   |  |  |  |  |
| PN: 8D717K35SB                                                                                                    |                               |                 |        |   |  |  |  |  |
|                                                                                                                   |                               |                 |        |   |  |  |  |  |
| lification - by                                                                                                   |                               |                 | MOD N° | - |  |  |  |  |
| Date:                                                                                                             |                               | CUSTOMER DRAWIN |        |   |  |  |  |  |
| Stainless Steel Receptacle 8D series                                                                              |                               |                 |        |   |  |  |  |  |
| General linear                                                                                                    |                               | -               |        |   |  |  |  |  |
| Tolerances:                                                                                                       | NPRDS / PROJECT<br><b>859</b> |                 |        |   |  |  |  |  |
| This document is the property of   SOURIAU.COM   it must not be reproduced or                                     |                               |                 |        |   |  |  |  |  |
| communicated without permission                                                                                   |                               |                 |        |   |  |  |  |  |
| SOURIAU<br>8D717K3                                                                                                | SHEET                         |                 |        |   |  |  |  |  |
| 00/1/03                                                                                                           | <u>558-C</u>                  |                 | A      | J |  |  |  |  |
|                                                                                                                   |                               |                 |        |   |  |  |  |  |
|                                                                                                                   |                               |                 |        |   |  |  |  |  |