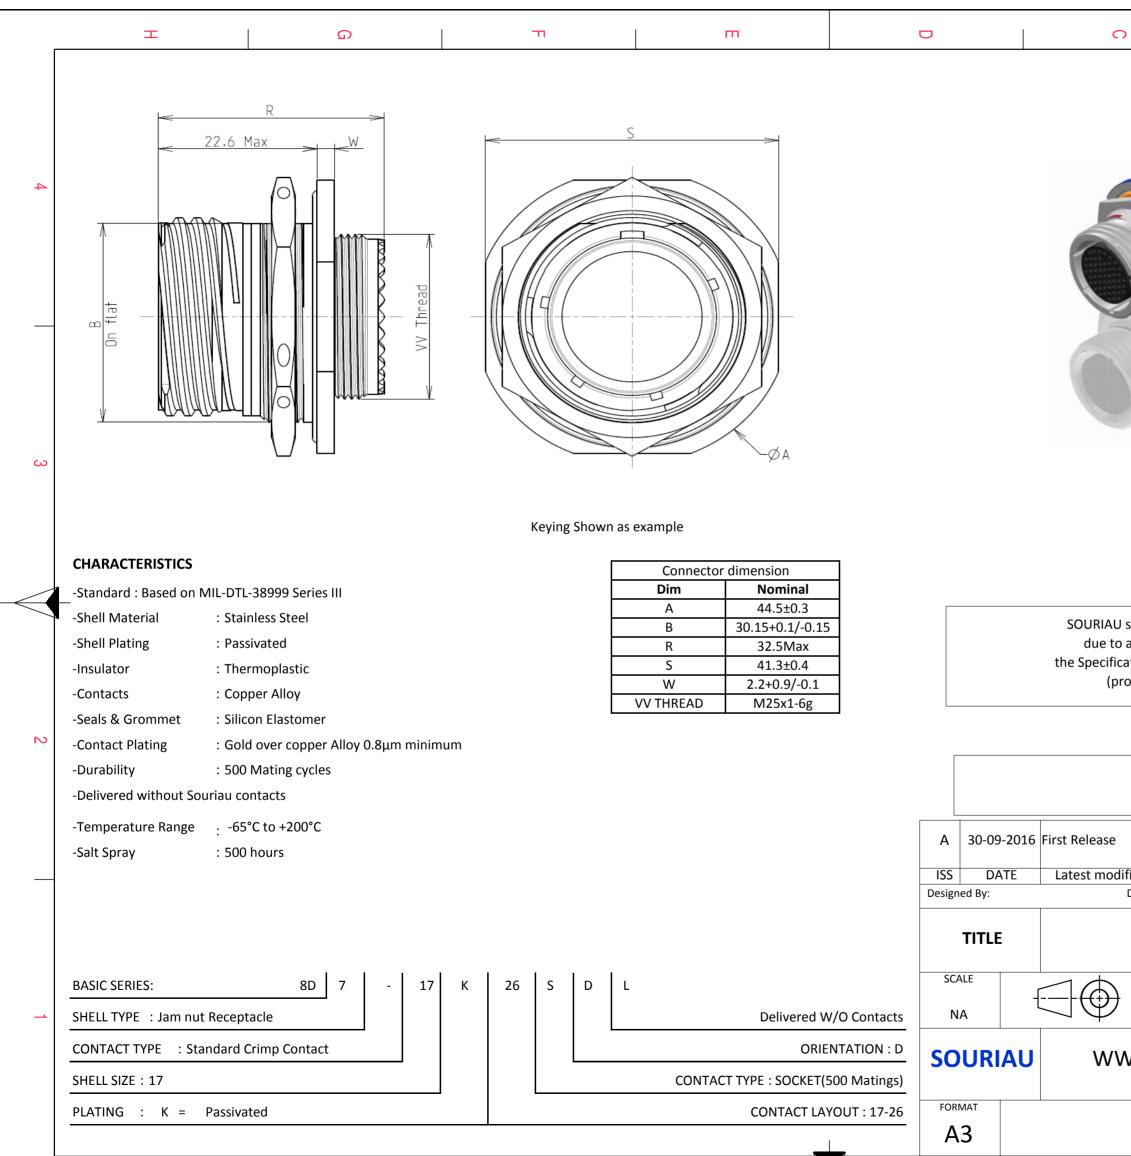

|   | ד <u>ס</u> ד                                                                                                                                                                                                                                                                                                                                                                                                                                                                                                                                                                                                                                                                                                                                                                                                                                                                                                                   | m |                                                                                                                                                                                                                                                       |   |
|---|--------------------------------------------------------------------------------------------------------------------------------------------------------------------------------------------------------------------------------------------------------------------------------------------------------------------------------------------------------------------------------------------------------------------------------------------------------------------------------------------------------------------------------------------------------------------------------------------------------------------------------------------------------------------------------------------------------------------------------------------------------------------------------------------------------------------------------------------------------------------------------------------------------------------------------|---|-------------------------------------------------------------------------------------------------------------------------------------------------------------------------------------------------------------------------------------------------------|---|
|   | Contact Layout                                                                                                                                                                                                                                                                                                                                                                                                                                                                                                                                                                                                                                                                                                                                                                                                                                                                                                                 |   | Panel cutout                                                                                                                                                                                                                                          |   |
|   |                                                                                                                                                                                                                                                                                                                                                                                                                                                                                                                                                                                                                                                                                                                                                                                                                                                                                                                                |   | JAM NUT RECEPTACLE (TYPE 7)                                                                                                                                                                                                                           |   |
| 4 | -x - x - x + x + x + x + x + x + x + x +                                                                                                                                                                                                                                                                                                                                                                                                                                                                                                                                                                                                                                                                                                                                                                                                                                                                                       |   |                                                                                                                                                                                                                                                       | 4 |
|   | $ \begin{array}{ c c c c c c c c c c c c c c c c c c c$                                                                                                                                                                                                                                                                                                                                                                                                                                                                                                                                                                                                                                                                                                                                                                                                                                                                        |   |                                                                                                                                                                                                                                                       |   |
| ω | G         +.189 (4.80)        280 (6.60)         W         +.119 (3.02)        151 (3.84)           H         +.067 (1.70)        314 (7.98)         X         +.000 (0.00)        203 (5.16)           J        067 (1.70)        314 (7.98)         Y        119 (3.02)        151 (3.84)           K        189 (4.80)        260 (6.60)         Y        119 (3.02)        151 (3.84)           K        189 (4.80)        260 (6.60)         Z        178 (4.52)        038 (0.91)           L        278 (7.06)        161 (4.09)         a        175 (4.45)         +.094 (2.39)           M        319 (8.10)        034 (0.86)         b         +.000 (0.00)         +.065 (1.65)           N        305 (7.75)         +.099 (2.51)         c         +.000 (0.00)        065 (1.65)           Shell         Arrangement         Number of size         Size         Service rating position ID         Supersedes |   | Dim         Nominal           B         30.73+0/-0.25           ØC         32.01+0.25/-0                                                                                                                                                              | 3 |
|   | 17 -26 26 20 I All MS20053-26                                                                                                                                                                                                                                                                                                                                                                                                                                                                                                                                                                                                                                                                                                                                                                                                                                                                                                  |   |                                                                                                                                                                                                                                                       |   |
|   |                                                                                                                                                                                                                                                                                                                                                                                                                                                                                                                                                                                                                                                                                                                                                                                                                                                                                                                                |   | SOURIAU shall not be liable for any non-conformity or damage<br>due to a use of the Products which does not comply with<br>the Specifications issued by either of the Parties or by a third party<br>(professional recommendation, technical notice.) |   |
| N |                                                                                                                                                                                                                                                                                                                                                                                                                                                                                                                                                                                                                                                                                                                                                                                                                                                                                                                                |   | Country     Jurisdiction & Control List       FR     Not Listed                                                                                                                                                                                       | 2 |
|   |                                                                                                                                                                                                                                                                                                                                                                                                                                                                                                                                                                                                                                                                                                                                                                                                                                                                                                                                |   | PN: 8D717K26SDL                                                                                                                                                                                                                                       |   |
|   |                                                                                                                                                                                                                                                                                                                                                                                                                                                                                                                                                                                                                                                                                                                                                                                                                                                                                                                                |   | A 30-09-2016 First Release                                                                                                                                                                                                                            |   |
|   |                                                                                                                                                                                                                                                                                                                                                                                                                                                                                                                                                                                                                                                                                                                                                                                                                                                                                                                                |   | ISS     DATE     Latest modification - by     MOD N°       Designed By:     Date:     CUSTOMER DRAWING                                                                                                                                                |   |
|   |                                                                                                                                                                                                                                                                                                                                                                                                                                                                                                                                                                                                                                                                                                                                                                                                                                                                                                                                |   | TITLE Stainless Steel Receptacle 8D series                                                                                                                                                                                                            |   |
| _ |                                                                                                                                                                                                                                                                                                                                                                                                                                                                                                                                                                                                                                                                                                                                                                                                                                                                                                                                |   | SCALE     General linear     NPRDS / PROJECT       NA                                                                                                                                                                                                 | 1 |
|   | 27                                                                                                                                                                                                                                                                                                                                                                                                                                                                                                                                                                                                                                                                                                                                                                                                                                                                                                                             |   | SOURIAU       This document is the property of SOURIAU         it must not be reproduced or communicated without permission                                                                                                                           |   |
|   |                                                                                                                                                                                                                                                                                                                                                                                                                                                                                                                                                                                                                                                                                                                                                                                                                                                                                                                                | I | FORMATSOURIAU DRG N°SHEETA38D717K26SDL-C2/2                                                                                                                                                                                                           |   |
|   | H G F                                                                                                                                                                                                                                                                                                                                                                                                                                                                                                                                                                                                                                                                                                                                                                                                                                                                                                                          | E | D C B A                                                                                                                                                                                                                                               |   |