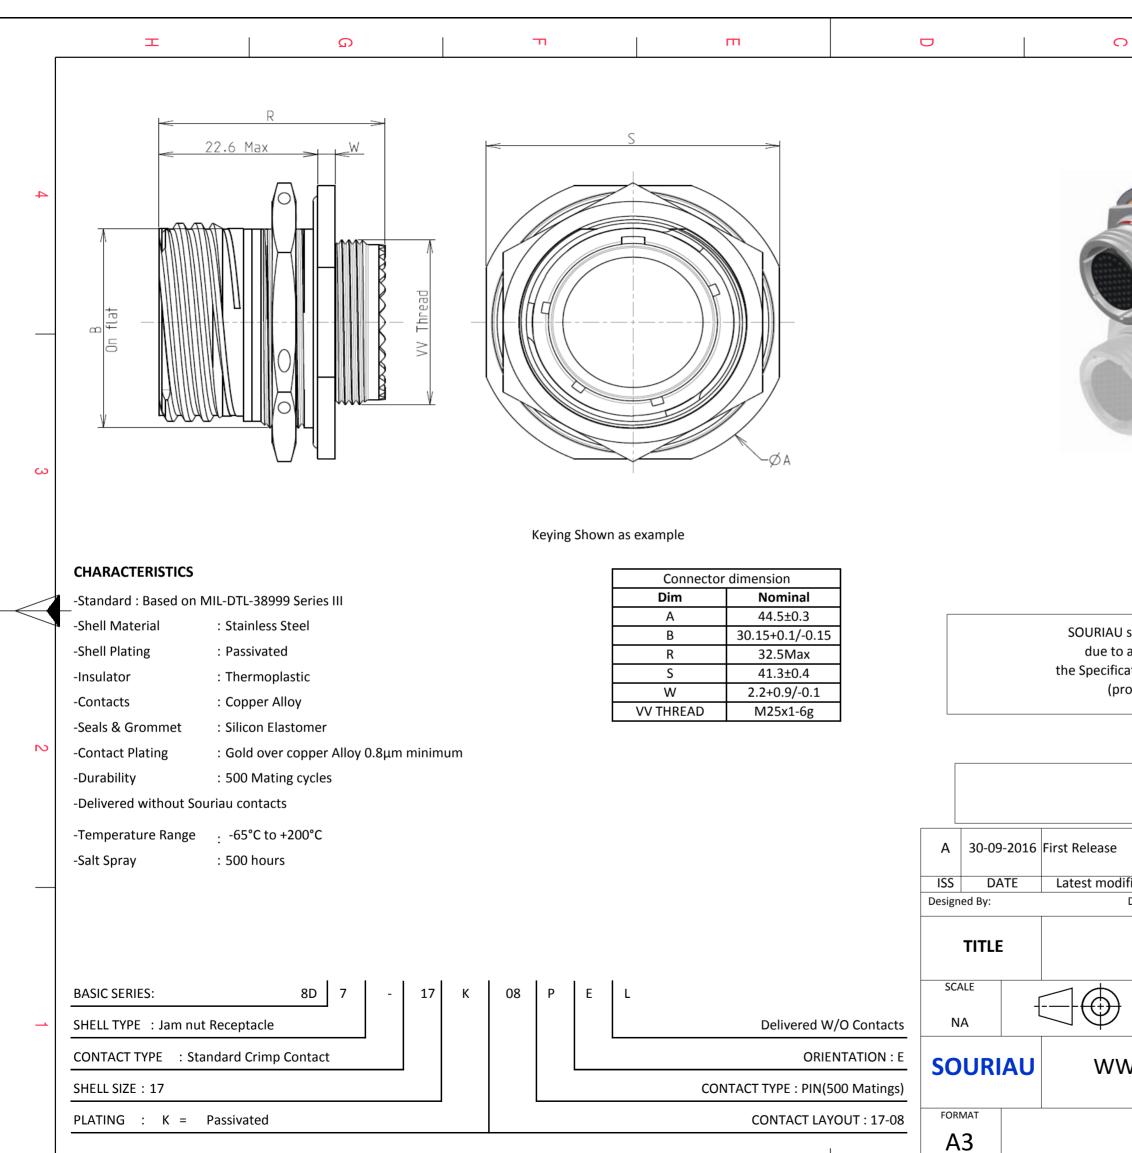

F

Е

Н

G

D

(

| a use of the Products which does not comply with<br>ations issued by either of the Parties or by a third party<br>ofessional recommendation, technical notice.)<br><ul> <li></li></ul>                                                                                                                                                                                                                           | •                                                                                                                                                                                                                                              | B | B A |     |  |  |  |  |  |
|------------------------------------------------------------------------------------------------------------------------------------------------------------------------------------------------------------------------------------------------------------------------------------------------------------------------------------------------------------------------------------------------------------------|------------------------------------------------------------------------------------------------------------------------------------------------------------------------------------------------------------------------------------------------|---|-----|-----|--|--|--|--|--|
| LAYOUT SHOWN AS EXAMPLE         shall not be liable for any non-conformity or damage         a use of the Products which does not comply with         ations issued by either of the Parties or by a third party         ofessional recommendation, technical notice.) <ul> <li></li></ul>                                                                                                                       |                                                                                                                                                                                                                                                |   |     |     |  |  |  |  |  |
| a use of the Products which does not comply with<br>ations issued by either of the Parties or by a third party<br>ofessional recommendation, technical notice.)<br><ul> <li></li></ul>                                                                                                                                                                                                                           | LAYOUT SHOWN AS EXAMPLE                                                                                                                                                                                                                        |   |     |     |  |  |  |  |  |
| Date:       CUSTOMER DRAWING         Stainless Steel Receptacle 8D series       Stainless Steel Receptacle 8D series         General linear<br>Tolerances:       NPRDS / PROJECT         ±       859         VW.SOURIAU.COM       This document is the property of<br>SOURIAU<br>it must not be reproduced or<br>communicated without permission       SHEET         SOURIAU DRG N°<br>8D717K08PEL-C       SHEET | a use of the Products which does not comply with<br>ations issued by either of the Parties or by a third party<br>ofessional recommendation, technical notice.)<br>Country         Jurisdiction & Control List           FR         Not Listed |   |     |     |  |  |  |  |  |
| Tolerances:     859       ±     This document is the property of SOURIAU it must not be reproduced or communicated without permission       SOURIAU DRG N°     SHEET 1/2                                                                                                                                                                                                                                         | Date: CUSTOMER DRAWING                                                                                                                                                                                                                         |   |     |     |  |  |  |  |  |
|                                                                                                                                                                                                                                                                                                                                                                                                                  | Tolerances:     859       ±     This document is the property of SOURIAU       VW.SOURIAU.COM     it must not be reproduced or communicated without permission                                                                                 |   |     |     |  |  |  |  |  |
|                                                                                                                                                                                                                                                                                                                                                                                                                  | 8D717K                                                                                                                                                                                                                                         |   | A   | 1/2 |  |  |  |  |  |