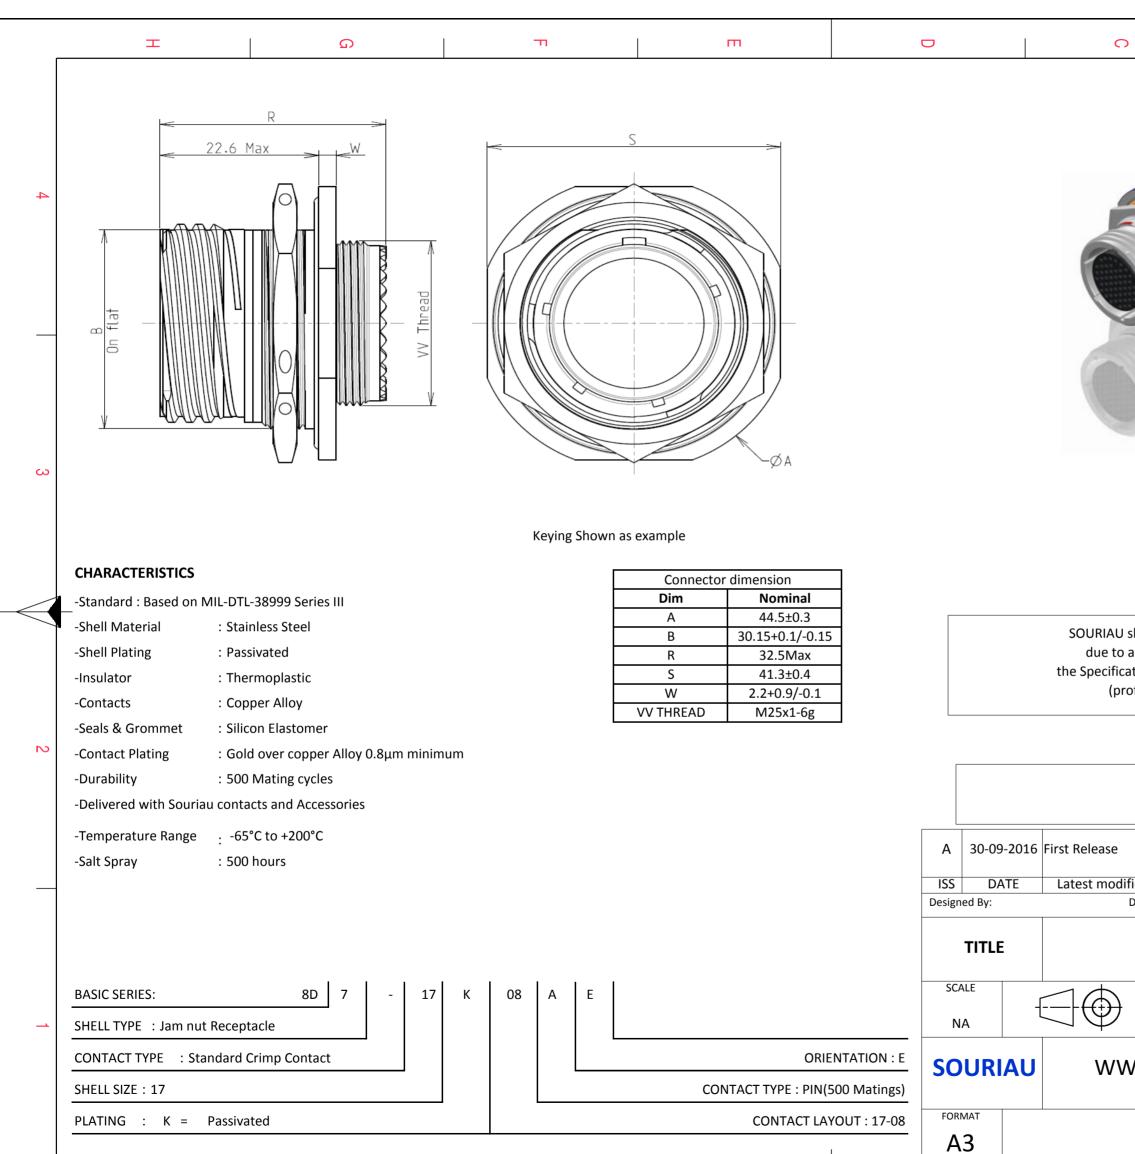

F

Е

Н

G

(

D

| a use of the Products which does not comply with<br>ations issued by either of the Parties or by a third party<br>ofessional recommendation, technical notice.)<br><ul> <li></li></ul>                                                                                                                                                                                                                        |                                                                                                                                                                                                                                                | B               |           |         |           |      |         |   |
|---------------------------------------------------------------------------------------------------------------------------------------------------------------------------------------------------------------------------------------------------------------------------------------------------------------------------------------------------------------------------------------------------------------|------------------------------------------------------------------------------------------------------------------------------------------------------------------------------------------------------------------------------------------------|-----------------|-----------|---------|-----------|------|---------|---|
| LAYOUT SHOWN AS EXAMPLE         shall not be liable for any non-conformity or damage         a use of the Products which does not comply with         ations issued by either of the Parties or by a third party         ofessional recommendation, technical notice.) <ul> <li></li></ul>                                                                                                                    |                                                                                                                                                                                                                                                |                 |           |         |           |      |         |   |
| a use of the Products which does not comply with<br>ations issued by either of the Parties or by a third party<br>ofessional recommendation, technical notice.)<br><ul> <li></li></ul>                                                                                                                                                                                                                        | LAYOUT SHOWN AS EXAMPLE                                                                                                                                                                                                                        |                 |           |         |           |      |         |   |
| Date:       CUSTOMER DRAWING         Stainless Steel Receptacle 8D series       Stainless Steel Receptacle 8D series         General linear<br>Tolerances:       NPRDS / PROJECT         ±       859         VW.SOURIAU.COM       This document is the property of<br>SOURIAU<br>it must not be reproduced or<br>communicated without permission       SHEET         SOURIAU DRG N°<br>8D717K08AE-C       1/2 | a use of the Products which does not comply with<br>ations issued by either of the Parties or by a third party<br>ofessional recommendation, technical notice.)<br>Country         Jurisdiction & Control List           FR         Not Listed |                 |           |         |           |      |         | 2 |
| General linear<br>Tolerances:       NPRDS / PROJECT       859       1         ±       This document is the property of<br>SOURIAU       SOURIAU       1         VW.SOURIAU.COM       It must not be reproduced or<br>communicated without permission       3       3         SOURIAU DRG N°<br>8D717K08AE-C       SHEET<br>1/2       1                                                                        | -                                                                                                                                                                                                                                              |                 |           | CUSTO   | OMER DRAV | WING | MOD N°  |   |
| Tolerances:     859       ±     1       VW.SOURIAU.COM     This document is the property of SOURIAU it must not be reproduced or communicated without permission       SOURIAU DRG N°     SHEET 1/2                                                                                                                                                                                                           | Stainle                                                                                                                                                                                                                                        | ess Stee        | l Recepta | icle 8[ | ) series  |      |         |   |
| VW.SOURIAU.COM       SOURIAU         it must not be reproduced or communicated without permission         SOURIAU DRG N°       SHEET         8D717K08AE-C       1/2                                                                                                                                                                                                                                           | Tolera                                                                                                                                                                                                                                         | Tolerances: 859 |           |         |           |      | erty of | 1 |
| 8D717K08AE-C 1/2                                                                                                                                                                                                                                                                                                                                                                                              | VW.SOURIAU.COM<br>it must not be reproduced or<br>communicated without permission                                                                                                                                                              |                 |           |         |           |      |         |   |
| BA                                                                                                                                                                                                                                                                                                                                                                                                            |                                                                                                                                                                                                                                                |                 |           |         |           |      |         |   |
|                                                                                                                                                                                                                                                                                                                                                                                                               |                                                                                                                                                                                                                                                |                 | В         |         |           | А    |         |   |