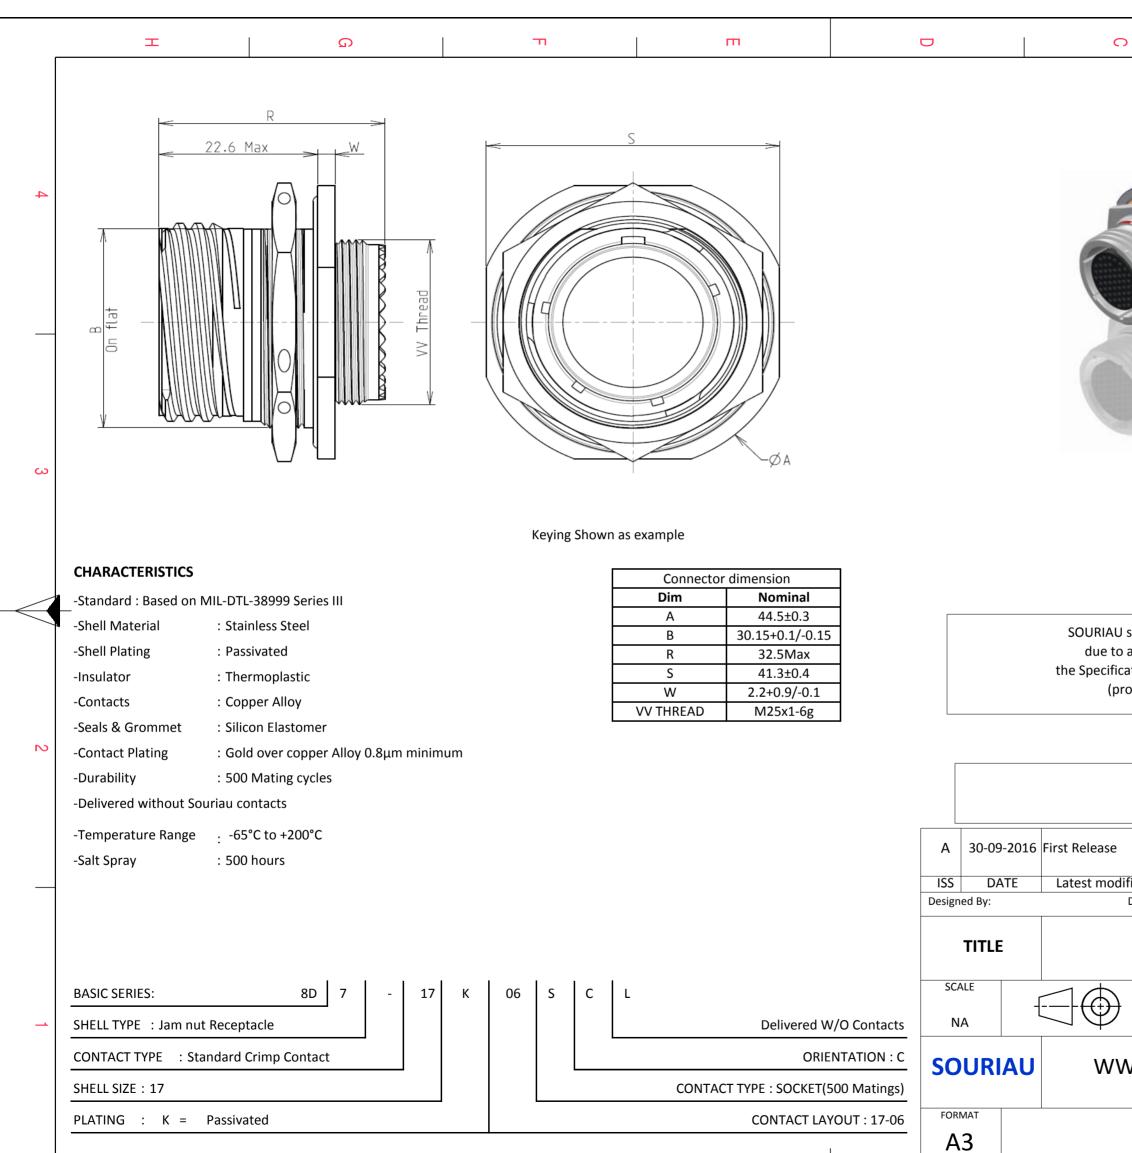

F

Е

Н

G

D

(

| a use of the Products which does not comply with<br>ations issued by either of the Parties or by a third party<br>ofessional recommendation, technical notice.)<br><ul> <li></li></ul>                                                                                                                                                                                                                           |                                                                                                                                                                                                                                                | B          | A |        |   |  |
|------------------------------------------------------------------------------------------------------------------------------------------------------------------------------------------------------------------------------------------------------------------------------------------------------------------------------------------------------------------------------------------------------------------|------------------------------------------------------------------------------------------------------------------------------------------------------------------------------------------------------------------------------------------------|------------|---|--------|---|--|
| LAYOUT SHOWN AS EXAMPLE         shall not be liable for any non-conformity or damage         a use of the Products which does not comply with         ations issued by either of the Parties or by a third party         ofessional recommendation, technical notice.) <ul> <li></li></ul>                                                                                                                       |                                                                                                                                                                                                                                                |            |   |        | 4 |  |
| a use of the Products which does not comply with<br>ations issued by either of the Parties or by a third party<br>ofessional recommendation, technical notice.)<br><ul> <li></li></ul>                                                                                                                                                                                                                           | LAYOUT SHOWN AS EX                                                                                                                                                                                                                             | XAMPLE     |   |        | 3 |  |
| Date:       CUSTOMER DRAWING         Stainless Steel Receptacle 8D series       Stainless Steel Receptacle 8D series         General linear<br>Tolerances:       NPRDS / PROJECT         ±       859         VW.SOURIAU.COM       This document is the property of<br>SOURIAU<br>it must not be reproduced or<br>communicated without permission       SHEET         SOURIAU DRG N°<br>8D717K06SCL-C       SHEET | a use of the Products which does not comply with<br>ations issued by either of the Parties or by a third party<br>ofessional recommendation, technical notice.)<br>Country         Jurisdiction & Control List           FR         Not Listed |            |   |        |   |  |
| Tolerances:     859       ±     This document is the property of SOURIAU       VW.SOURIAU.COM     This document is the property of sOURIAU       SOURIAU     it must not be reproduced or communicated without permission       SOURIAU DRG N°     SHEET       8D717K06SCL-C     1/2                                                                                                                             | Date:                                                                                                                                                                                                                                          | el Recepta |   | MOD N° | - |  |
|                                                                                                                                                                                                                                                                                                                                                                                                                  | Tolerances:     859       ±     This document is the property of SOURIAU       VW.SOURIAU.COM     it must not be reproduced or communicated without permission                                                                                 |            |   |        |   |  |
|                                                                                                                                                                                                                                                                                                                                                                                                                  | 8D717K0                                                                                                                                                                                                                                        |            | A | 1/2    | ] |  |