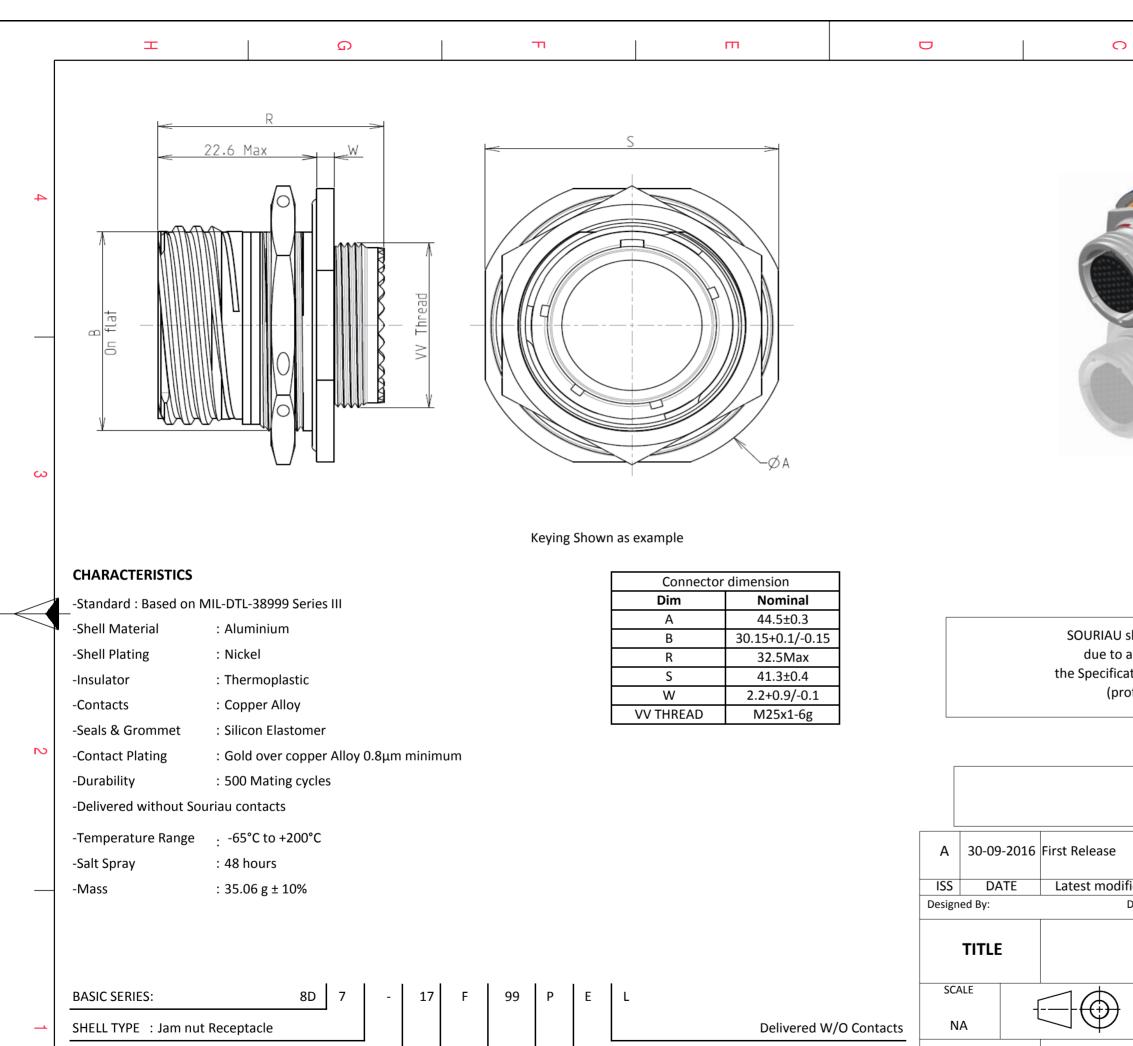

CONTACT TYPE : Standard Crimp Contact

G

SHELL SIZE : 17

PLATING : F = Nickel

Н

F

Е

CONTACT TYPE : PIN(500 Matings)
CONTACT LAYOUT : 17-99
FORMAT

Α3

D

**SOURIAU** 

ORIENTATION : E

0

| 0                                                                                                                                                                                                                                                                                                                                       |                  | σ          |  | А |     |   |  |
|-----------------------------------------------------------------------------------------------------------------------------------------------------------------------------------------------------------------------------------------------------------------------------------------------------------------------------------------|------------------|------------|--|---|-----|---|--|
|                                                                                                                                                                                                                                                                                                                                         |                  |            |  |   |     | 4 |  |
| LAY                                                                                                                                                                                                                                                                                                                                     | OUT SHOWN AS EXA | MPLE       |  |   |     | 3 |  |
| JRIAU shall not be liable for any non-conformity or damage<br>due to a use of the Products which does not comply with<br>becifications issued by either of the Parties or by a third party<br>(professional recommendation, technical notice.)<br><u>Country</u> Jurisdiction & Control List<br><u>FR</u> Not Listed<br>PN: 8D717F99PEL |                  |            |  |   |     |   |  |
| lease MOD N° t modification - by MOD N° Date: CUSTOMER DRAWING Aluminium Receptacle 8D series General linear NPRDS / PROJECT                                                                                                                                                                                                            |                  |            |  |   |     |   |  |
| Tolerances:       859         ±       This document is the property of SOURIAU it must not be reproduced or communicated without permission         SOURIAU DRG N°       SHEET                                                                                                                                                          |                  |            |  |   |     |   |  |
| С                                                                                                                                                                                                                                                                                                                                       | 8D717F99         | PEL-C<br>B |  | A | 1/2 | J |  |
|                                                                                                                                                                                                                                                                                                                                         |                  |            |  |   |     |   |  |