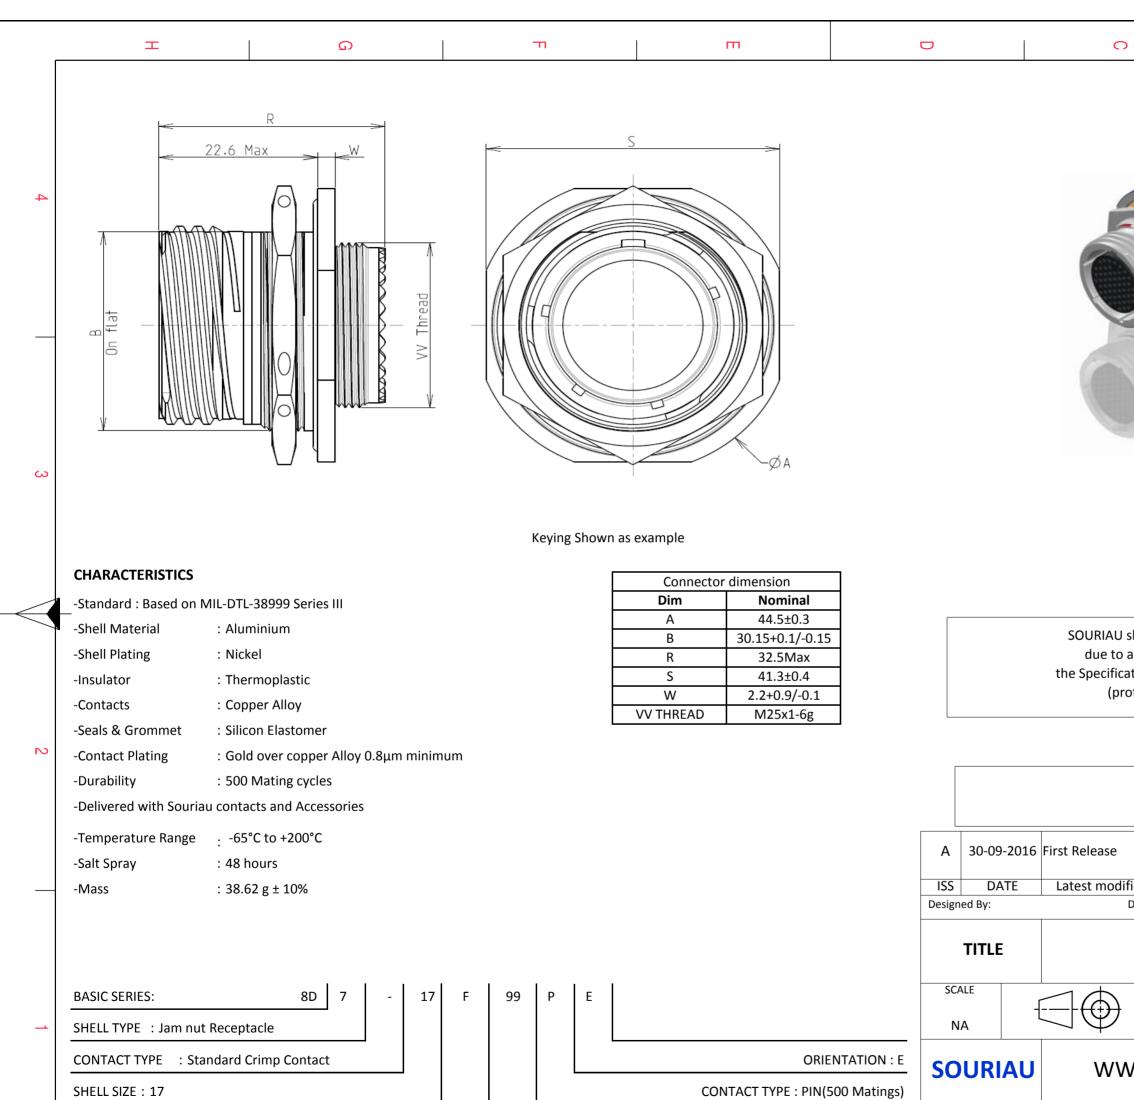

PLATING : F = Nickel

Н

l F

G

E

(

FORMAT

Α3

D

CONTACT LAYOUT : 17-99

| )                                                                                                                                                                                                                       | B                             |                                           |                               |                    |        |   |  |  |  |  |
|-------------------------------------------------------------------------------------------------------------------------------------------------------------------------------------------------------------------------|-------------------------------|-------------------------------------------|-------------------------------|--------------------|--------|---|--|--|--|--|
|                                                                                                                                                                                                                         |                               |                                           |                               |                    |        | 4 |  |  |  |  |
|                                                                                                                                                                                                                         |                               |                                           |                               |                    |        |   |  |  |  |  |
|                                                                                                                                                                                                                         |                               |                                           |                               |                    |        | 3 |  |  |  |  |
| LAYOUT SHO                                                                                                                                                                                                              | OWN AS EXA                    | MPLE                                      |                               |                    |        | 0 |  |  |  |  |
| shall not be liable for any non-conformity or damage<br>a use of the Products which does not comply with<br>ations issued by either of the Parties or by a third party<br>ofessional recommendation, technical notice.) |                               |                                           |                               |                    |        |   |  |  |  |  |
| Country<br>FR                                                                                                                                                                                                           |                               | Jurisdiction & Control List<br>Not Listed |                               |                    |        | 2 |  |  |  |  |
| PN: 8D717F99PE                                                                                                                                                                                                          |                               |                                           |                               |                    |        |   |  |  |  |  |
| fication - by                                                                                                                                                                                                           |                               |                                           |                               |                    | MOD N° |   |  |  |  |  |
| Date:<br>Alui                                                                                                                                                                                                           | ninium                        | Receptacl                                 |                               | er drawing<br>ries |        |   |  |  |  |  |
| Tole                                                                                                                                                                                                                    | General linear<br>Tolerances: |                                           | NPRDS / PROJECT<br><b>859</b> |                    |        |   |  |  |  |  |
| ±     This document is the property of<br>SOURIAU       VW.SOURIAU.COM     it must not be reproduced or<br>communicated without permission                                                                              |                               |                                           |                               |                    |        |   |  |  |  |  |
| SOURIAU DRG N°                                                                                                                                                                                                          |                               |                                           |                               |                    | SHEET  |   |  |  |  |  |
| 80                                                                                                                                                                                                                      | 717F99                        | 9PE-C<br>B                                |                               | A                  | 1/2    | J |  |  |  |  |
|                                                                                                                                                                                                                         |                               |                                           |                               |                    |        |   |  |  |  |  |

|    | D I                                                                                                                                                                                                                                                                                                                                                                                                                                                                                                                                                                                                                                                                                                                                                                                                                                                                                                                                                                                                                                                                                                                        | г                                                                                                                                                                                                     | п |                                        | 0                                                                                        | Φ                                                                                              | ≥                                                                                                              |   |
|----|----------------------------------------------------------------------------------------------------------------------------------------------------------------------------------------------------------------------------------------------------------------------------------------------------------------------------------------------------------------------------------------------------------------------------------------------------------------------------------------------------------------------------------------------------------------------------------------------------------------------------------------------------------------------------------------------------------------------------------------------------------------------------------------------------------------------------------------------------------------------------------------------------------------------------------------------------------------------------------------------------------------------------------------------------------------------------------------------------------------------------|-------------------------------------------------------------------------------------------------------------------------------------------------------------------------------------------------------|---|----------------------------------------|------------------------------------------------------------------------------------------|------------------------------------------------------------------------------------------------|----------------------------------------------------------------------------------------------------------------|---|
| 4  | Contact Layout                                                                                                                                                                                                                                                                                                                                                                                                                                                                                                                                                                                                                                                                                                                                                                                                                                                                                                                                                                                                                                                                                                             | (                                                                                                                                                                                                     |   |                                        | Panel cutout<br>JAM NUT RECEPTACLE (TYPE 7)                                              |                                                                                                |                                                                                                                | 4 |
|    | Contact<br>ID         X-axis<br>(mm)         Y-axis<br>(mm)         Contact<br>position ID         X-axis<br>(mm)           1         -312 (7.92)         +.086 (2.18)         29         .0000 (0.00           2        312 (7.92)        094 (2.39)         31         .0000 (0.00           3        312 (7.92)        094 (2.39)         31         .000 (0.00           4        242 (5.15)         +.221 (5.61)         32         +.089 (2.26)           5        234 (5.94)         +.131 (3.33)         33         +.078 (1.96)           6        234 (5.94)        049 (1.24)         35         +.078 (1.96)           7        234 (5.94)        049 (1.24)         35         +.078 (1.96)           9        234 (5.94)        049 (1.24)         35         +.078 (1.96)           9        234 (5.94)        049 (1.24)         35         +.078 (1.96)           9        234 (5.94)        29 (5.82)         37         +.078 (1.96)           9        234 (5.94)        29 (5.82)         37         +.078 (1.96)           10        172 (4.37)         +.279 (7.09)         38         +.078 (1.96) | $(mm) \\ 0)094 (2 39) \\ 0)184 (4.67) \\ 0)274 (0.90) \\ 6) + .316 (8 03) \\ 8) + .221 (5.61) \\ 8) + .131 (3.33) \\ 8) + .041 (1.04) \\ 8)049 (1.24) \\ 8)139 (3.53) \\ 8)229 (5.82) \\ \end{cases}$ |   |                                        |                                                                                          | <u>v</u>                                                                                       |                                                                                                                |   |
| c. | $ \begin{array}{c ccccccccccccccccccccccccccccccccccc$                                                                                                                                                                                                                                                                                                                                                                                                                                                                                                                                                                                                                                                                                                                                                                                                                                                                                                                                                                                                                                                                     | 7) +.279 (7.09)  6) +.176 (4.47)  6) +.086 (2.18)  6)004 (0.10)  6)094 (2.39)  6)184 (4.67)  6)274 (6.96)   Location  Y-axis  (mm)  5) +.221 (5.61)  4) +.131 (3.33)  4) +.041 (1.04)                 |   |                                        | Dim         Nominal           B         30.73+0/-0.25           ØC         32.01+0.25/-0 |                                                                                                |                                                                                                                | 3 |
|    | size no. contacts contacts rating loc                                                                                                                                                                                                                                                                                                                                                                                                                                                                                                                                                                                                                                                                                                                                                                                                                                                                                                                                                                                                                                                                                      | 4) -229 (5.82)<br>2) +.086 (2.18)<br>2)004 (0.10)                                                                                                                                                     |   |                                        | the Specifications issued by eith<br>(professional recomme                               | s which does not comply with<br>er of the Parties or by a third<br>ndation, technical notice.) | h<br>party                                                                                                     |   |
| N  |                                                                                                                                                                                                                                                                                                                                                                                                                                                                                                                                                                                                                                                                                                                                                                                                                                                                                                                                                                                                                                                                                                                            |                                                                                                                                                                                                       |   |                                        |                                                                                          | untry Jurisdiction & G<br>FR Not Lis<br>17F99PE                                                |                                                                                                                | 2 |
|    |                                                                                                                                                                                                                                                                                                                                                                                                                                                                                                                                                                                                                                                                                                                                                                                                                                                                                                                                                                                                                                                                                                                            |                                                                                                                                                                                                       |   | A 30-09-20<br>ISS DATE<br>Designed By: | 016 First Release<br>Latest modification - by<br>Date:                                   | CUSTO                                                                                          | MOD N°<br>MER DRAWING                                                                                          |   |
|    |                                                                                                                                                                                                                                                                                                                                                                                                                                                                                                                                                                                                                                                                                                                                                                                                                                                                                                                                                                                                                                                                                                                            |                                                                                                                                                                                                       |   | SCALE                                  | General line<br>Tolerances                                                               |                                                                                                | DS / PROJECT<br>859                                                                                            | _ |
|    |                                                                                                                                                                                                                                                                                                                                                                                                                                                                                                                                                                                                                                                                                                                                                                                                                                                                                                                                                                                                                                                                                                                            |                                                                                                                                                                                                       |   | NA<br>SOURIA<br>FORMAT                 |                                                                                          | J.COM it com                                                                                   | s document is the property of<br>SOURIAU<br>must not be reproduced or<br>municated without permission<br>SHEET |   |
|    |                                                                                                                                                                                                                                                                                                                                                                                                                                                                                                                                                                                                                                                                                                                                                                                                                                                                                                                                                                                                                                                                                                                            |                                                                                                                                                                                                       |   |                                        |                                                                                          | AU DRG N°<br>7F99PE-C                                                                          | 2/2                                                                                                            |   |