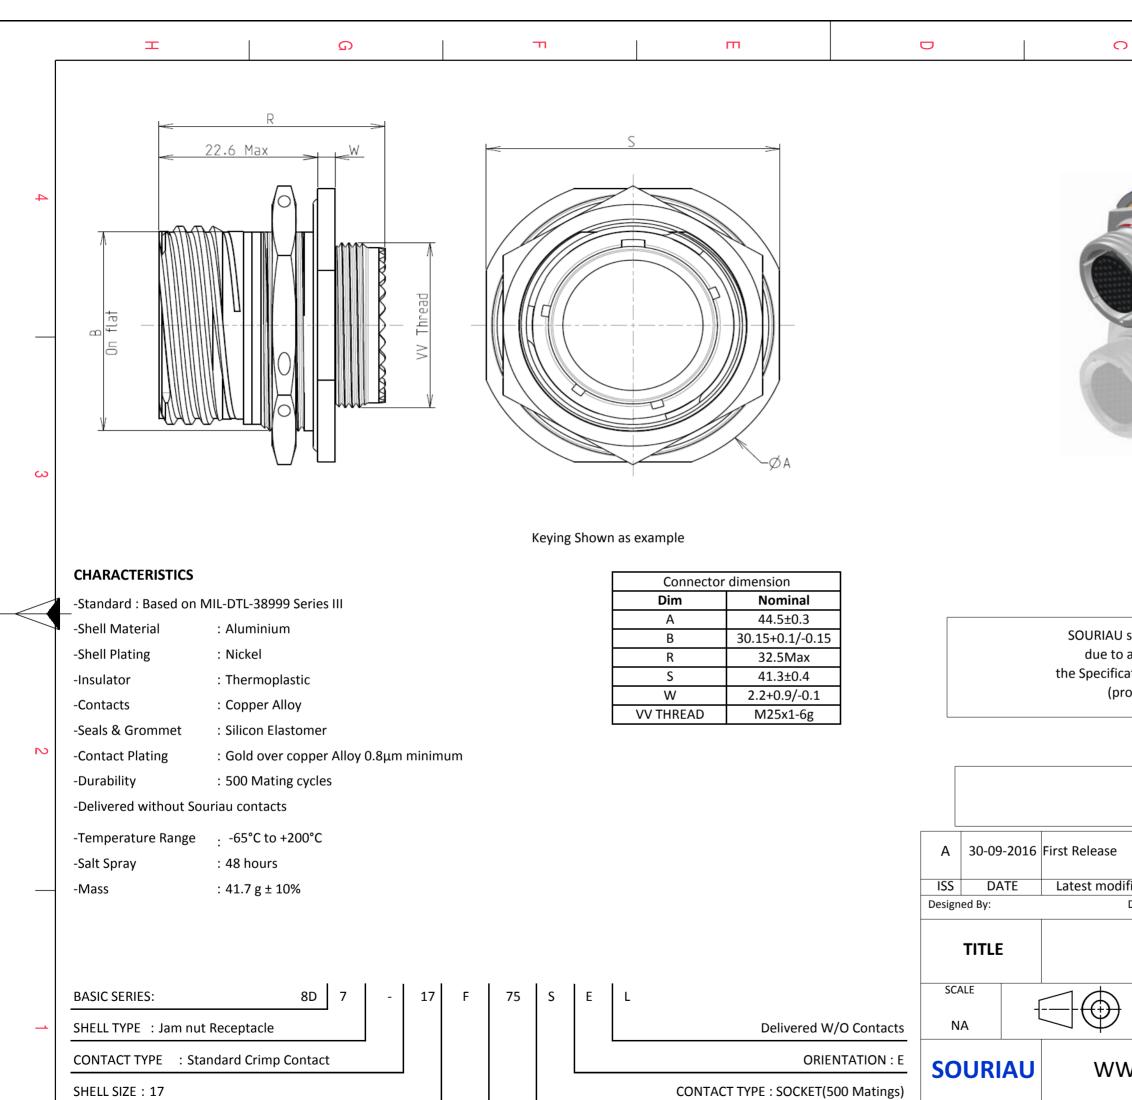

F

| PLATING | : | F = | Nickel |
|---------|---|-----|--------|

SHELL SIZE : 17

Н

G

Α3 D

CONTACT LAYOUT : 17-75

Е

FORMAT

(

| Image: Stabilized Stabil |                                                                                                                                                                                                                                                |           | Β    |  |  | A |  |   |
|-------------------------------------------------------------------------------------------------------------------------------------------------------------------------------------------------------------------------------------------------------------------------------------------------------------------------------------------------------------------------------------------------------------------------------------------------------------------------------------------------------------------------------------------------------------------------------------------------------------------------------------------------------------------------------------------------------------------------------------------------------------------------------------------------------------------------------------------------------------------------------------------------------------------------------------------------------------------------------------------------------------------------------------------------------------------------------------------------------------------------------------------------------------------------------------------------------------------------------------------------------------------------------------------------------------------------------------------------------------------------------------------------------------------------------------------------------------------------------------------------------------------------------------------------------------------------------------------------------------------------------------------------------------------------------------------------------------------------------------------------------------------------------------------------------------------------------------------------------------------------------------------------------------------------------------------------------------------------------------------------------------------------------------------------------------------------------------------------|------------------------------------------------------------------------------------------------------------------------------------------------------------------------------------------------------------------------------------------------|-----------|------|--|--|---|--|---|
| LAYOUT SHOWN AS EXAMPLE         shall not be liable for any non-conformity or damage         a use of the Products which does not comply with         ations issued by either of the Parties or by a third party         ofessional recommendation, technical notice.) <ul> <li></li></ul>                                                                                                                                                                                                                                                                                                                                                                                                                                                                                                                                                                                                                                                                                                                                                                                                                                                                                                                                                                                                                                                                                                                                                                                                                                                                                                                                                                                                                                                                                                                                                                                                                                                                                                                                                                                                      |                                                                                                                                                                                                                                                |           |      |  |  |   |  | 4 |
| a use of the Products which does not comply with<br>ations issued by either of the Parties or by a third party<br>ofessional recommendation, technical notice.)<br><ul> <li></li></ul>                                                                                                                                                                                                                                                                                                                                                                                                                                                                                                                                                                                                                                                                                                                                                                                                                                                                                                                                                                                                                                                                                                                                                                                                                                                                                                                                                                                                                                                                                                                                                                                                                                                                                                                                                                                                                                                                                                          | LAYOUT SHOW                                                                                                                                                                                                                                    | VN AS EXA | MPLE |  |  |   |  | 3 |
| Date:       CUSTOMER DRAWING         Aluminium Receptacle 8D series       Aluminium Receptacle 8D series         General linear<br>Tolerances:       NPRDS / PROJECT         ±       859         VW.SOURIAU.COM       This document is the property of<br>SOURIAU         SOURIAU.COM       it must not be reproduced or<br>communicated without permission         SOURIAU DRG N°<br>8D717F75SEL-C       SHEET<br>1/2                                                                                                                                                                                                                                                                                                                                                                                                                                                                                                                                                                                                                                                                                                                                                                                                                                                                                                                                                                                                                                                                                                                                                                                                                                                                                                                                                                                                                                                                                                                                                                                                                                                                          | a use of the Products which does not comply with<br>ations issued by either of the Parties or by a third party<br>ofessional recommendation, technical notice.)<br>Country         Jurisdiction & Control List           FR         Not Listed |           |      |  |  | 2 |  |   |
| SOURIAU.COM       SOURIAU         it must not be reproduced or communicated without permission         SOURIAU DRG N°       SHEET         8D717F75SEL-C       1/2                                                                                                                                                                                                                                                                                                                                                                                                                                                                                                                                                                                                                                                                                                                                                                                                                                                                                                                                                                                                                                                                                                                                                                                                                                                                                                                                                                                                                                                                                                                                                                                                                                                                                                                                                                                                                                                                                                                               | Date: CUSTOMER DRAWING Aluminium Receptacle 8D series General linear Tolerances: 859                                                                                                                                                           |           |      |  |  | 1 |  |   |
|                                                                                                                                                                                                                                                                                                                                                                                                                                                                                                                                                                                                                                                                                                                                                                                                                                                                                                                                                                                                                                                                                                                                                                                                                                                                                                                                                                                                                                                                                                                                                                                                                                                                                                                                                                                                                                                                                                                                                                                                                                                                                                 | VW.SOURIAU.COM       This document is the property of SOURIAU         it must not be reproduced or communicated without permission         SOURIAU DRG N°       SHEET                                                                          |           |      |  |  |   |  |   |
|                                                                                                                                                                                                                                                                                                                                                                                                                                                                                                                                                                                                                                                                                                                                                                                                                                                                                                                                                                                                                                                                                                                                                                                                                                                                                                                                                                                                                                                                                                                                                                                                                                                                                                                                                                                                                                                                                                                                                                                                                                                                                                 |                                                                                                                                                                                                                                                |           |      |  |  | Α |  | L |