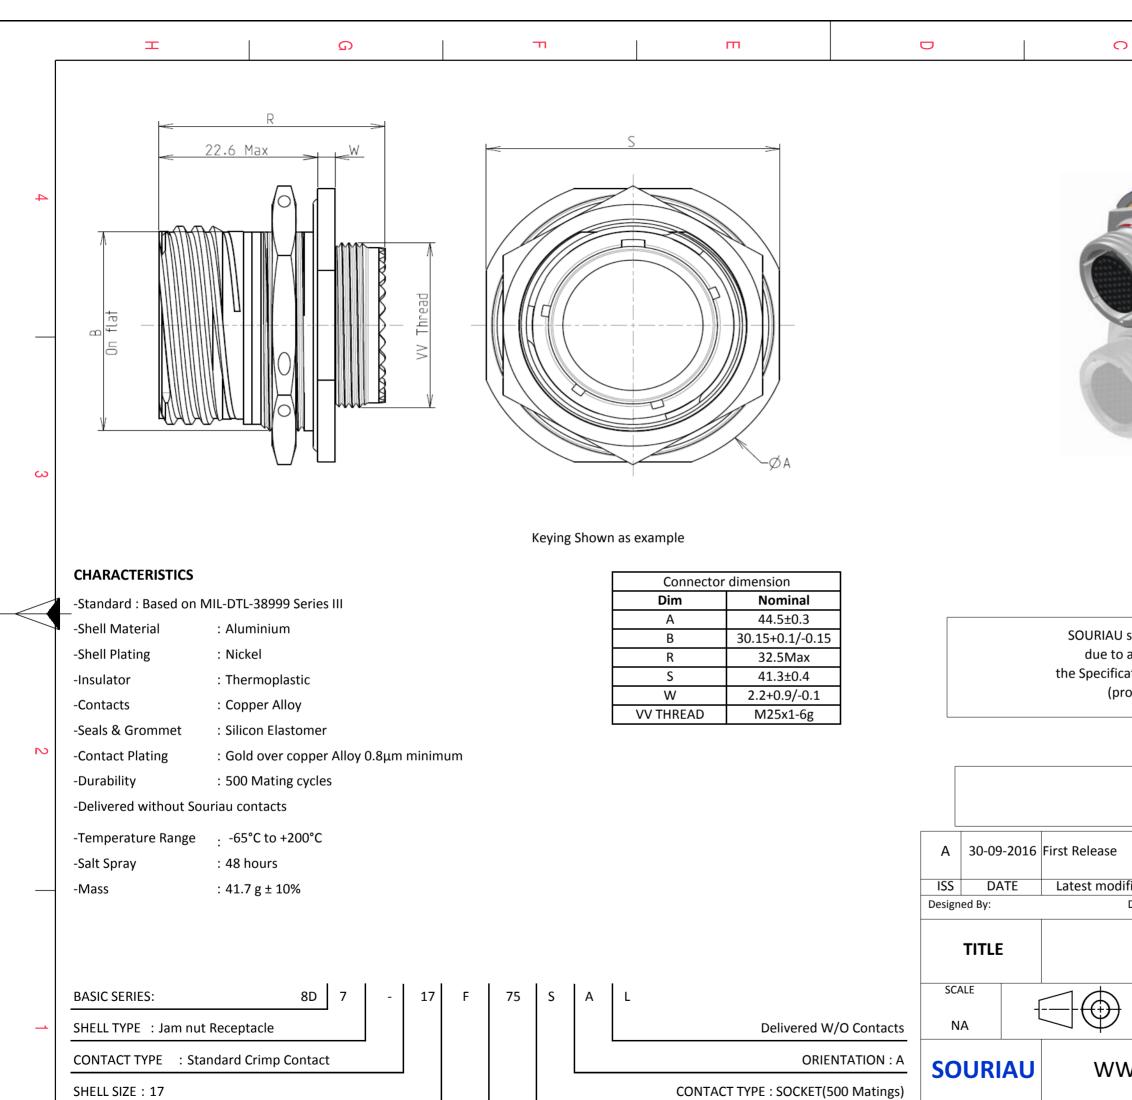

|          | D I                                                                                                                                                                                                                                                                                                                                                                                                                                                                                                                                                                                                                                                                                                                                                                                                                                                                                                                                                                                       | <del>ار</del> (                                                                                                                                              | m |                                        | <b>O</b>                                                                                                                            | σ                                                       |                                                                                                     |              |
|----------|-------------------------------------------------------------------------------------------------------------------------------------------------------------------------------------------------------------------------------------------------------------------------------------------------------------------------------------------------------------------------------------------------------------------------------------------------------------------------------------------------------------------------------------------------------------------------------------------------------------------------------------------------------------------------------------------------------------------------------------------------------------------------------------------------------------------------------------------------------------------------------------------------------------------------------------------------------------------------------------------|--------------------------------------------------------------------------------------------------------------------------------------------------------------|---|----------------------------------------|-------------------------------------------------------------------------------------------------------------------------------------|---------------------------------------------------------|-----------------------------------------------------------------------------------------------------|--------------|
| 4        | Contact Layout                                                                                                                                                                                                                                                                                                                                                                                                                                                                                                                                                                                                                                                                                                                                                                                                                                                                                                                                                                            |                                                                                                                                                              |   |                                        | Panel cutout<br>JAM NUT RECEPTACLE (TYPE 7)                                                                                         |                                                         |                                                                                                     | 4            |
|          | (Insert arrangement 17-35)           Contact<br>position<br>ID         Location<br>(mm)         Contact<br>position ID         Location<br>(mm)           1        312 (7.92)         +.086 (2.18)         29         .000 (0.00)           2        312 (7.92)        004 (0.10)         30         .000 (0.00)           3        312 (7.92)        004 (2.39)         31         .000 (0.00)           4        242 (6.15)         +.221 (5.61)         32         +.089 (2.26)           5        234 (5.94)         +.131 (3.33)         33         +.078 (1.98)           6        234 (5.94)        049 (1.24)         35         +.078 (1.98)           7        234 (5.94)        139 (3.53)         36         + 078 (1.98)           8        234 (5.94)        239 (5.82)         37         +.078 (1.98)           9        234 (5.94)        239 (5.82)         37         +.078 (1.98)           10        172 (4.37)         +.279 (7.09)         38         +.078 (1.98) | $\begin{array}{c}184 (4.67) \\274 (0.90) \\ +.316 (8.03) \\ +.221 (5.61) \\ +.131 (3.33) \\ +.041 (1.04) \\049 (1.24) \\139 (3.53) \\229 (5.82) \end{array}$ |   |                                        |                                                                                                                                     |                                                         |                                                                                                     |              |
| ى<br>د   | Contact<br>position         X-axis<br>(mm)         Y-axis<br>(mm)         Contact<br>position ID         X-axis<br>(mm)           19        078 (1.98)         +.131 (3.33)         47         +.242 (6.15)           20        078 (1.98)         +.041 (1.04)         48         +.234 (5.94)           21        078 (1.98)        049 (1.24)         49         +.234 (5.94)                                                                                                                                                                                                                                                                                                                                                                                                                                                                                                                                                                                                          | +.279 (7.09)         +.176 (4.47)         +.086 (2.18)        004 (0.10)        094 (2.39)        184 (4.67)        274 (6.96)                               |   |                                        | Dim         Nominal           B         30.73+0/-0.25           ØC         32.01+0.25/-0                                            |                                                         |                                                                                                     | 3            |
|          | size no. contacts contacts rating loca                                                                                                                                                                                                                                                                                                                                                                                                                                                                                                                                                                                                                                                                                                                                                                                                                                                                                                                                                    | 139 (3.53)<br>229 (5.82)<br>+.086 (2.18)<br>004 (0.10)<br>094 (2.39)<br>                                                                                     |   |                                        | SOURIAU shall not be liable for a<br>due to a use of the Products<br>the Specifications issued by either<br>(professional recommend | which does not comply wi<br>of the Parties or by a thir | ith                                                                                                 |              |
| N        |                                                                                                                                                                                                                                                                                                                                                                                                                                                                                                                                                                                                                                                                                                                                                                                                                                                                                                                                                                                           |                                                                                                                                                              |   |                                        | PN: 8D717                                                                                                                           | R Not L                                                 |                                                                                                     | 2            |
|          |                                                                                                                                                                                                                                                                                                                                                                                                                                                                                                                                                                                                                                                                                                                                                                                                                                                                                                                                                                                           |                                                                                                                                                              |   | A 30-09-20<br>ISS DATE<br>Designed By: | 016 First Release<br>Latest modification - by<br>Date:                                                                              | CUST                                                    | OMER DRAWING                                                                                        | MOD N°       |
|          |                                                                                                                                                                                                                                                                                                                                                                                                                                                                                                                                                                                                                                                                                                                                                                                                                                                                                                                                                                                           |                                                                                                                                                              |   | SCALE                                  | General linear                                                                                                                      | IM Receptacle 8D                                        | series<br>PRDS / PROJECT                                                                            |              |
| <u> </u> |                                                                                                                                                                                                                                                                                                                                                                                                                                                                                                                                                                                                                                                                                                                                                                                                                                                                                                                                                                                           |                                                                                                                                                              |   | NA<br>SOURIA                           | U WWW.SOURIAU                                                                                                                       | .COM                                                    | 859<br>his document is the prope<br>SOURIAU<br>it must not be reproduced<br>mmunicated without perm | d or         |
|          |                                                                                                                                                                                                                                                                                                                                                                                                                                                                                                                                                                                                                                                                                                                                                                                                                                                                                                                                                                                           |                                                                                                                                                              |   | FORMAT<br>A3                           |                                                                                                                                     | U DRG N°<br>75SAL-C                                     |                                                                                                     | SHEET<br>2/2 |
|          | H G                                                                                                                                                                                                                                                                                                                                                                                                                                                                                                                                                                                                                                                                                                                                                                                                                                                                                                                                                                                       | l F                                                                                                                                                          | E | D                                      | C                                                                                                                                   | В                                                       | A                                                                                                   |              |