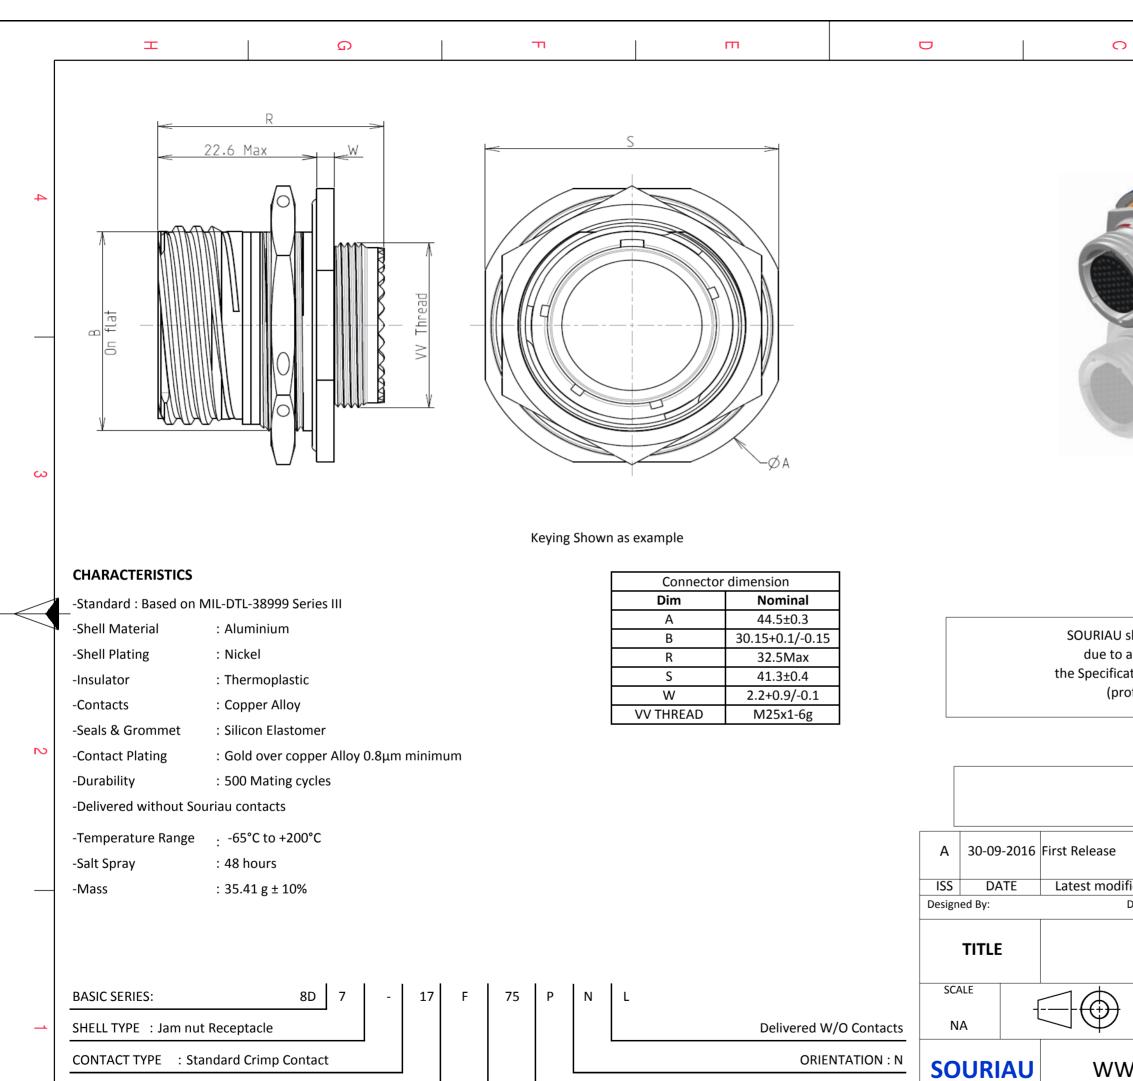

SHELL SIZE : 17

PLATING : F = Nickel

Н

G

F

CONTACT TYPE : PIN(500 Matings)

Е

CONTACT LAYOUT : 17-75