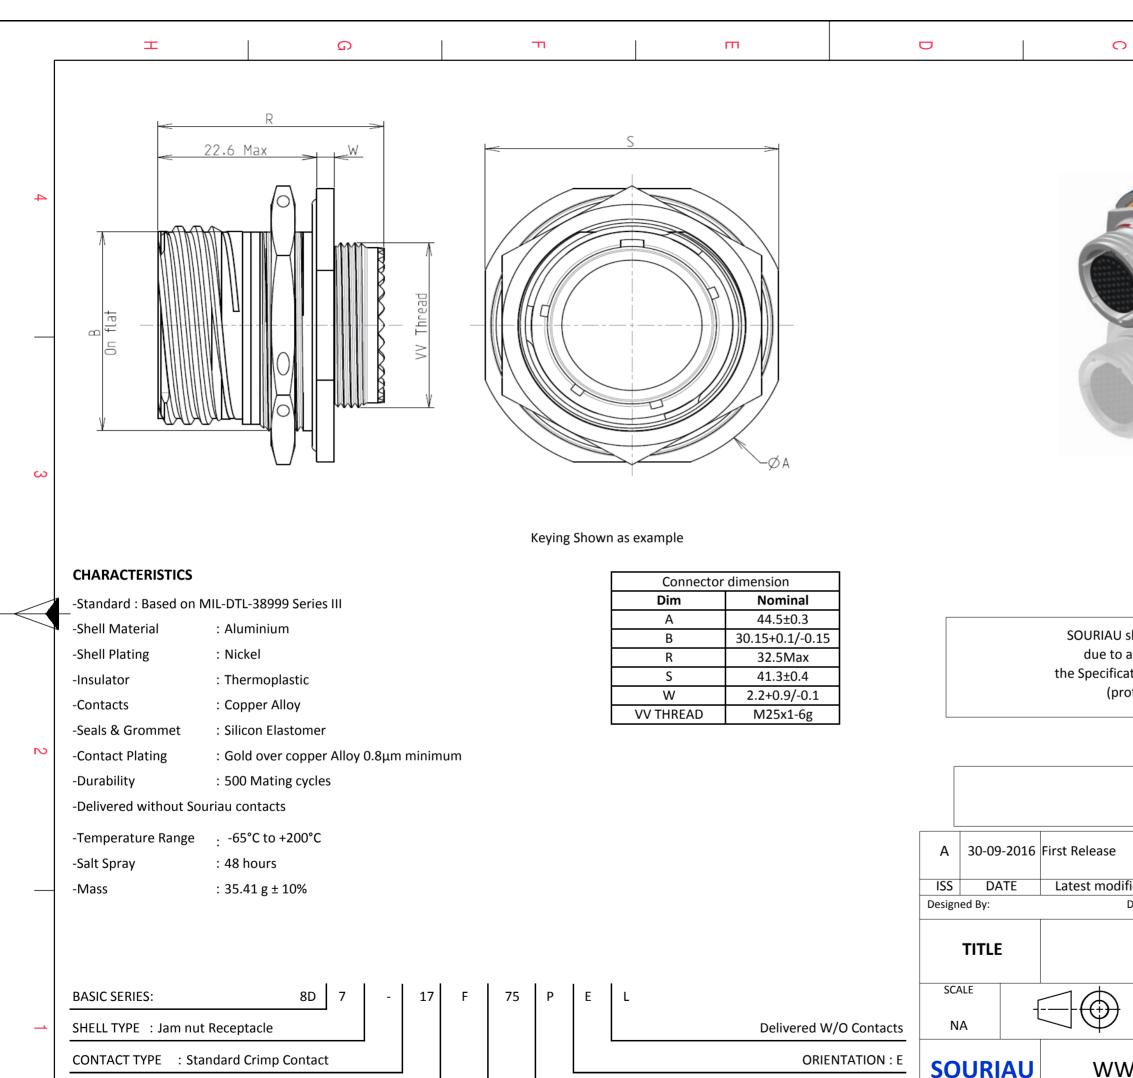

SHELL SIZE : 17

PLATING : F = Nickel

Н

F

G

Е

CONTACT TYPE : PIN(500 Matings)

CONTACT LAYOUT : 17-75

**SOURIAU** 

(

FORMAT

Α3

D

| Image: Second | B                                                                                                                                                                                                                                              |        |        |  |                 |            |               |                  |
|-------------------------------------------------------------------------------------------------------------------------------------------------------------------------------------------------------------------------------------------------------------------------------------------------------------------------------------------------------------------------------------------------------------------------------------------------------------------------------------------------------------------------------------------------------------------------------------------------------------------------------------------------------------------------------------------------------------------------------------------------------------------------------------------------------------------------------------------------------------------------------------------------------------------------------------------------------------------------------------------------------------------------------------------------------------------------------------------------------------------------------------------------------------------------------------------------------------------------------------------------------------------------------------------------------------------------------------------------------------------------------------------------------------------------------------------------------------------------------------------------------------------------------------------------------------------------------------------------------------------------------------------------------------------------------------------------------------------------------------------------------------------------------------------------------------------------------------------------------------------------------------------------------------------------------------------------------------------------------------------------------------------------------------------------------------------------------------------------|------------------------------------------------------------------------------------------------------------------------------------------------------------------------------------------------------------------------------------------------|--------|--------|--|-----------------|------------|---------------|------------------|
| LAYOUT SHOWN AS EXAMPLE         shall not be liable for any non-conformity or damage         a use of the Products which does not comply with         ations issued by either of the Parties or by a third party         ofessional recommendation, technical notice.) <ul> <li></li></ul>                                                                                                                                                                                                                                                                                                                                                                                                                                                                                                                                                                                                                                                                                                                                                                                                                                                                                                                                                                                                                                                                                                                                                                                                                                                                                                                                                                                                                                                                                                                                                                                                                                                                                                                                                                                                      |                                                                                                                                                                                                                                                |        |        |  |                 |            |               |                  |
| a use of the Products which does not comply with<br>ations issued by either of the Parties or by a third party<br>ofessional recommendation, technical notice.)<br><ul> <li></li></ul>                                                                                                                                                                                                                                                                                                                                                                                                                                                                                                                                                                                                                                                                                                                                                                                                                                                                                                                                                                                                                                                                                                                                                                                                                                                                                                                                                                                                                                                                                                                                                                                                                                                                                                                                                                                                                                                                                                          | LAYOUT SHOWN AS EXAMPLE                                                                                                                                                                                                                        |        |        |  |                 |            |               | 3                |
| Date:       CUSTOMER DRAWING         Aluminium Receptacle 8D series       Aluminium Receptacle 8D series         General linear<br>Tolerances:       NPRDS / PROJECT         ±       859         VW.SOURIAU.COM       This document is the property of<br>SOURIAU<br>it must not be reproduced or<br>communicated without permission       SHEET         SOURIAU DRG N°<br>8D717F75PEL-C       SHEET       1/2                                                                                                                                                                                                                                                                                                                                                                                                                                                                                                                                                                                                                                                                                                                                                                                                                                                                                                                                                                                                                                                                                                                                                                                                                                                                                                                                                                                                                                                                                                                                                                                                                                                                                  | a use of the Products which does not comply with<br>ations issued by either of the Parties or by a third party<br>ofessional recommendation, technical notice.)<br>Country         Jurisdiction & Control List           FR         Not Listed |        |        |  |                 |            | 2             |                  |
| VW.SOURIAU.COIM       it must not be reproduced or communicated without permission         SOURIAU DRG N°       SHEET         8D717F75PEL-C       1/2                                                                                                                                                                                                                                                                                                                                                                                                                                                                                                                                                                                                                                                                                                                                                                                                                                                                                                                                                                                                                                                                                                                                                                                                                                                                                                                                                                                                                                                                                                                                                                                                                                                                                                                                                                                                                                                                                                                                           | Date: CUSTOMER DRAWING Aluminium Receptacle 8D series General linear Tolerances: ± This document is the property of                                                                                                                            |        |        |  |                 |            |               | -<br>-<br>-<br>- |
| BA                                                                                                                                                                                                                                                                                                                                                                                                                                                                                                                                                                                                                                                                                                                                                                                                                                                                                                                                                                                                                                                                                                                                                                                                                                                                                                                                                                                                                                                                                                                                                                                                                                                                                                                                                                                                                                                                                                                                                                                                                                                                                              | SOU                                                                                                                                                                                                                                            | RIAU [ | DRG N° |  | must not be rep | produced o | sion<br>SHEET | -                |
|                                                                                                                                                                                                                                                                                                                                                                                                                                                                                                                                                                                                                                                                                                                                                                                                                                                                                                                                                                                                                                                                                                                                                                                                                                                                                                                                                                                                                                                                                                                                                                                                                                                                                                                                                                                                                                                                                                                                                                                                                                                                                                 |                                                                                                                                                                                                                                                |        | В      |  |                 | A          |               | -                |