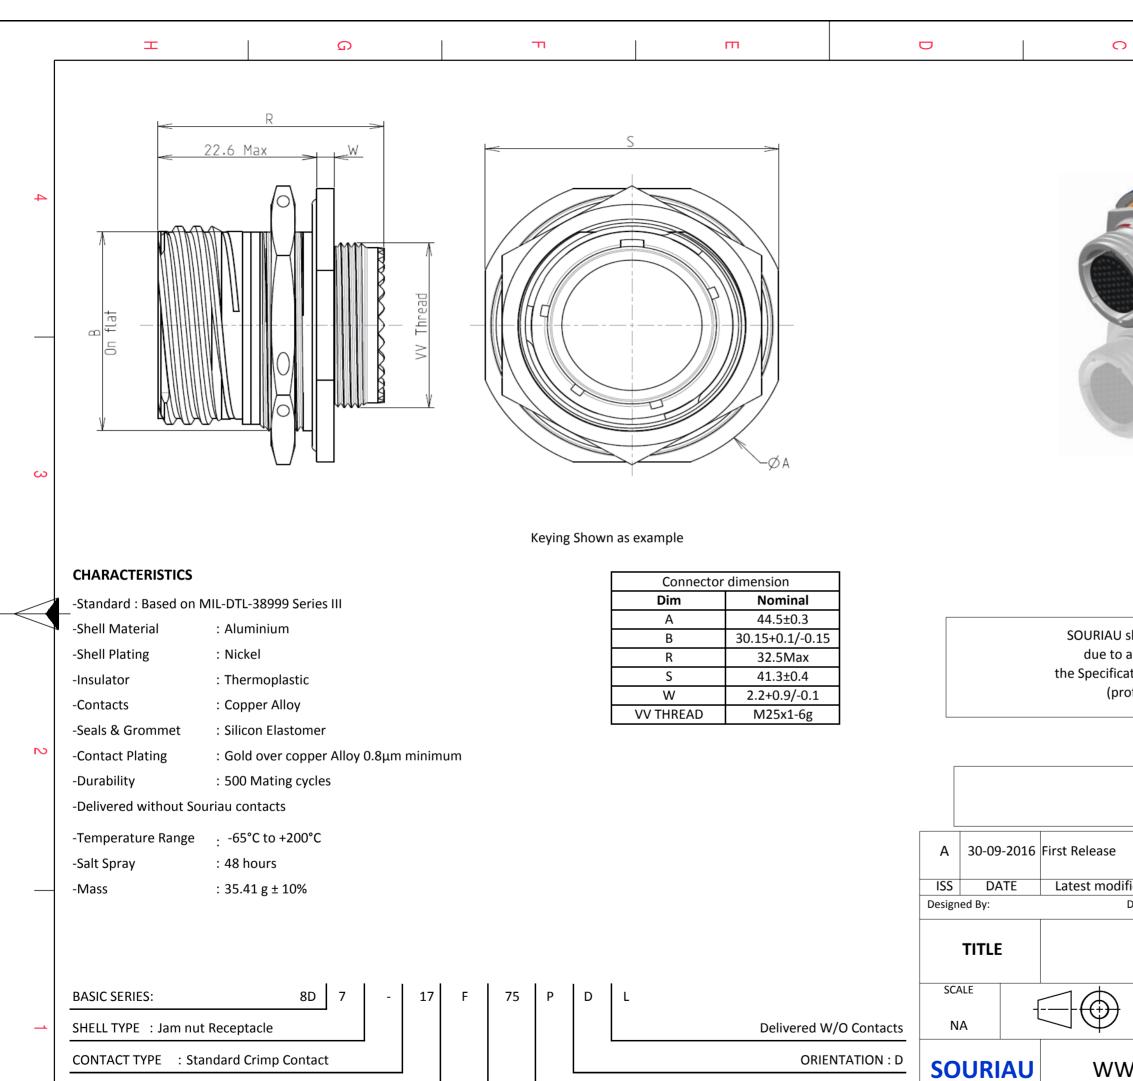

F

SHELL SIZE : 17

PLATING : F = Nickel

Н

G

E

CONTACT TYPE : PIN(500 Matings)

CONTACT LAYOUT : 17-75