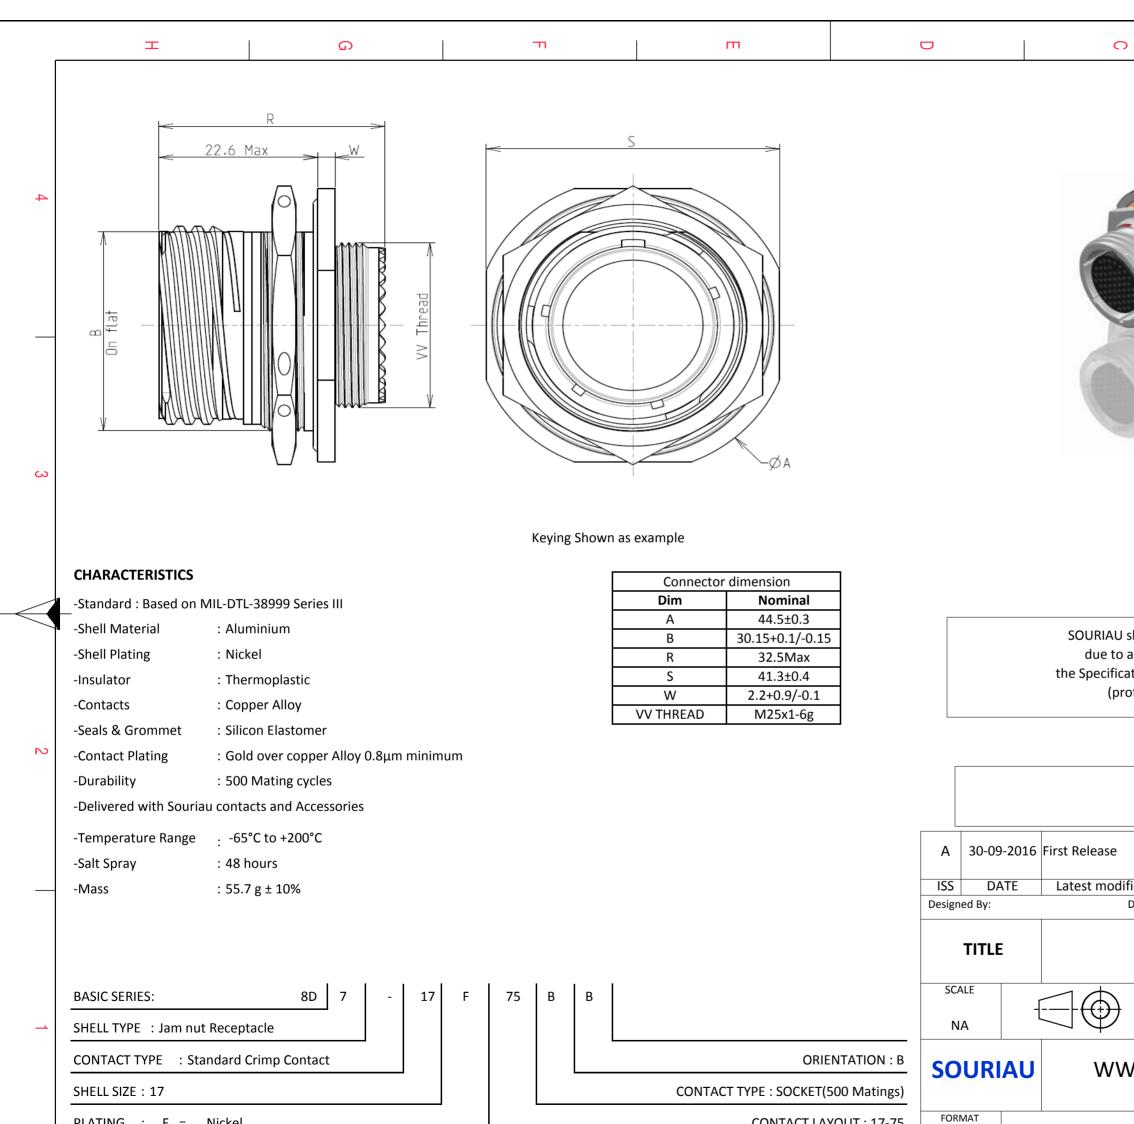

Н

PLATING : F = Nickel

G

F

Α3

(

D

CONTACT LAYOUT : 17-75

Е

| Image: Source of the Products which does not comply with attons issued by either of the Parties or by a third party closistonal recommendation, technical notice.)       2         Image: Source of the Products which does not comply with attons issued by either of the Parties or by a third party closistonal recommendation, technical notice.)       2         Image: Source of the Products which does not comply with attons issued by either of the Parties or by a third party closistonal recommendation, technical notice.)       2         Image: Source of the Products which does not comply with attons issued by either of the Parties or by a third party closistonal recommendation, technical notice.)       2         Image: Customer DRAWING       MOD N°         Image: Customer DRAWING       Image: Customer DRAWING         Image: Customer DRAWING       Image: Customer DRAWING< |                                                                                                                                                                                                                                                | BA |  |  |  |   |  |   |
|--------------------------------------------------------------------------------------------------------------------------------------------------------------------------------------------------------------------------------------------------------------------------------------------------------------------------------------------------------------------------------------------------------------------------------------------------------------------------------------------------------------------------------------------------------------------------------------------------------------------------------------------------------------------------------------------------------------------------------------------------------------------------------------------------------------------------------------------------------------------------------------------------------------------------------------------------------------------------------------------------------------------------------------------------------------------------------------------------------------------------------------------------------------------------------------------------------------------------------------------------------------------------------------------------------------------------------------------------------------------------------------------------------------------------------------------------------------------------------------------------------|------------------------------------------------------------------------------------------------------------------------------------------------------------------------------------------------------------------------------------------------|----|--|--|--|---|--|---|
| LAYOUT SHOWN AS EXAMPLE         shall not be liable for any non-conformity or damage         a use of the Products which does not comply with         ations issued by either of the Parties or by a third party         ofessional recommendation, technical notice.) <ul> <li></li></ul>                                                                                                                                                                                                                                                                                                                                                                                                                                                                                                                                                                                                                                                                                                                                                                                                                                                                                                                                                                                                                                                                                                                                                                                                             |                                                                                                                                                                                                                                                |    |  |  |  |   |  |   |
| a use of the Products which does not comply with<br>ations issued by either of the Parties or by a third party<br>ofessional recommendation, technical notice.)<br><ul> <li></li></ul>                                                                                                                                                                                                                                                                                                                                                                                                                                                                                                                                                                                                                                                                                                                                                                                                                                                                                                                                                                                                                                                                                                                                                                                                                                                                                                                 | LAYOUT SHOWN AS EXAMPLE                                                                                                                                                                                                                        |    |  |  |  |   |  |   |
| Date:       CUSTOMER DRAWING         Aluminium Receptacle 8D series       Aluminium Receptacle 8D series         General linear<br>Tolerances:       NPRDS / PROJECT         ±       859         VW.SOURIAU.COM       This document is the property of<br>SOURIAU<br>it must not be reproduced or<br>communicated without permission       SHEET         SOURIAU DRG N°<br>8D717F75BB-C       SHEET       1/2                                                                                                                                                                                                                                                                                                                                                                                                                                                                                                                                                                                                                                                                                                                                                                                                                                                                                                                                                                                                                                                                                          | a use of the Products which does not comply with<br>ations issued by either of the Parties or by a third party<br>ofessional recommendation, technical notice.)<br>Country         Jurisdiction & Control List           FR         Not Listed |    |  |  |  |   |  | 2 |
| SOURIAU.COM       SOURIAU         it must not be reproduced or communicated without permission         SOURIAU DRG N°       SHEET         8D717F75BB-C       1/2                                                                                                                                                                                                                                                                                                                                                                                                                                                                                                                                                                                                                                                                                                                                                                                                                                                                                                                                                                                                                                                                                                                                                                                                                                                                                                                                       | Date: CUSTOMER DRAWING Aluminium Receptacle 8D series General linear Tolerances: 859                                                                                                                                                           |    |  |  |  |   |  |   |
|                                                                                                                                                                                                                                                                                                                                                                                                                                                                                                                                                                                                                                                                                                                                                                                                                                                                                                                                                                                                                                                                                                                                                                                                                                                                                                                                                                                                                                                                                                        | VW.SOURIAU.COM       SOURIAU         it must not be reproduced or communicated without permission         SOURIAU DRG N°       SHEET                                                                                                           |    |  |  |  |   |  |   |
|                                                                                                                                                                                                                                                                                                                                                                                                                                                                                                                                                                                                                                                                                                                                                                                                                                                                                                                                                                                                                                                                                                                                                                                                                                                                                                                                                                                                                                                                                                        |                                                                                                                                                                                                                                                |    |  |  |  | A |  | J |