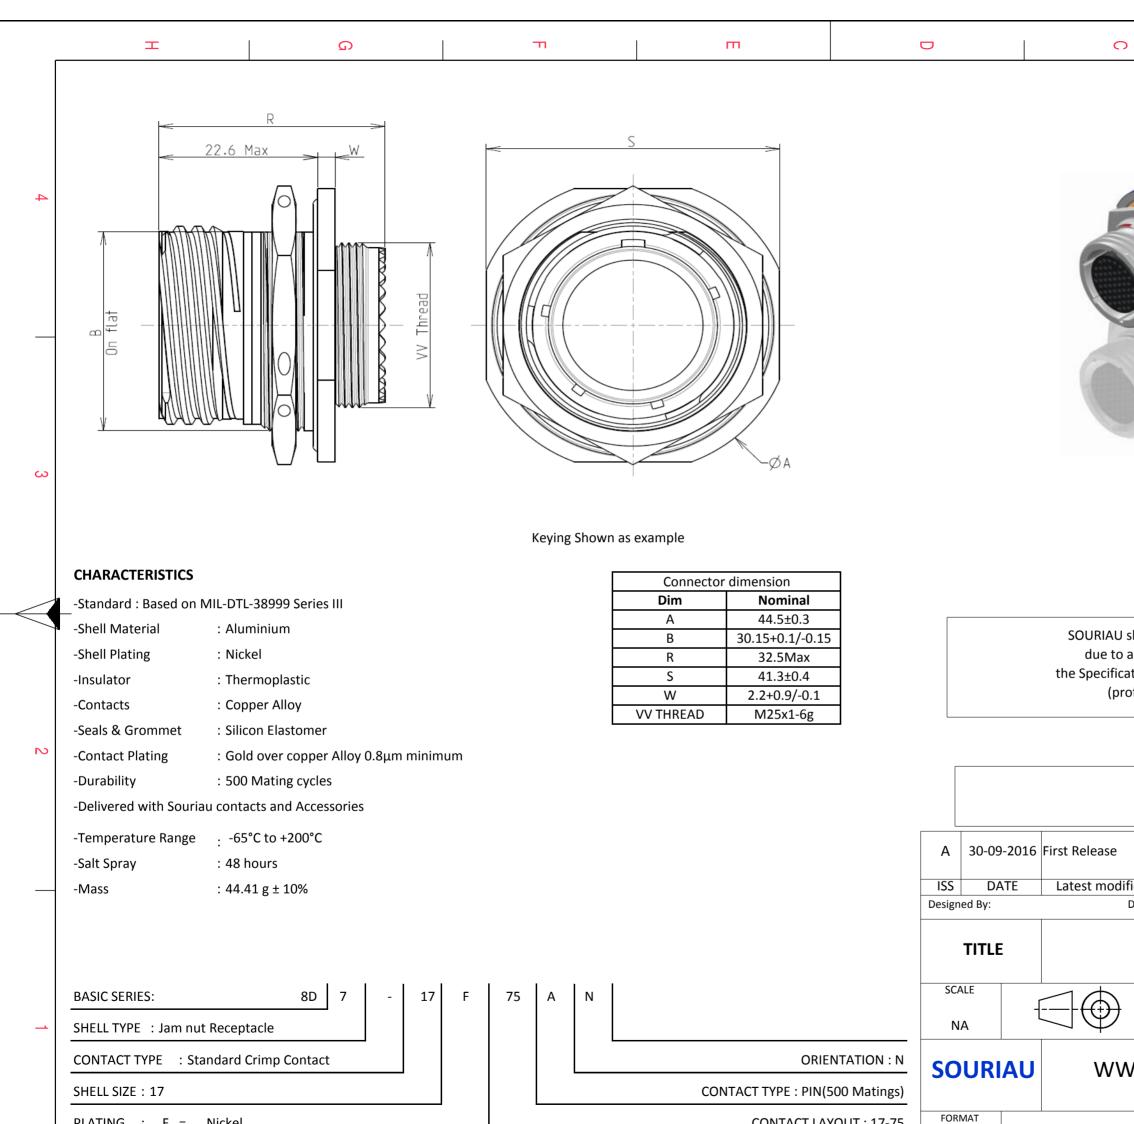

PLATING : F = Nickel

Н

G

F

Α3

(

D

CONTACT LAYOUT : 17-75

Е

| •                                                                                                                                                                                                                       |                                    |           | Φ                                         |          | А         |              |   |  |  |
|-------------------------------------------------------------------------------------------------------------------------------------------------------------------------------------------------------------------------|------------------------------------|-----------|-------------------------------------------|----------|-----------|--------------|---|--|--|
|