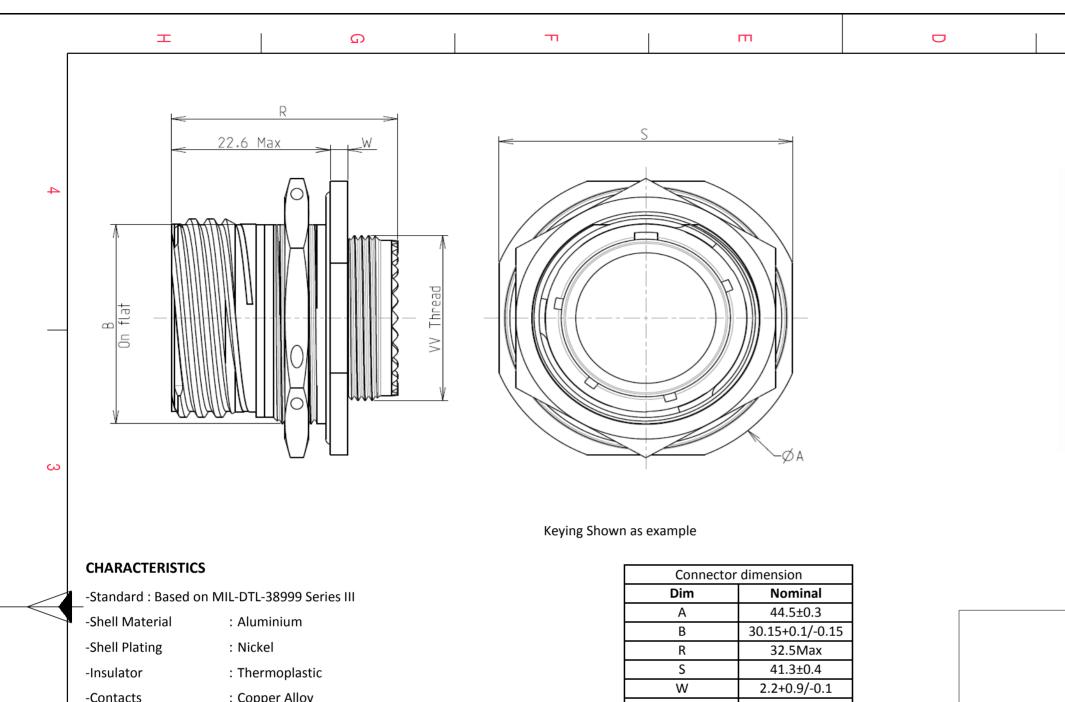

| _       | т <u>О</u> т                                                                                                                                                                                                                                                                                                                                                                                                                                             | m                                                                                                                                                                                                                                                                                                                                                                                                                                                                                                                                                                                                                                                                                                                                                                                                                                                                                                                                                                                                                                                                                                                                                                                                                                                                                                                                                                                                                                                                                                                                                                                                                                                                                                                                                                                                                                                                                                                                                                                                                                                                                                                                 | D                                 | 0     | σ                                                                                                | A                                                                                                                        |        | - |
|---------|----------------------------------------------------------------------------------------------------------------------------------------------------------------------------------------------------------------------------------------------------------------------------------------------------------------------------------------------------------------------------------------------------------------------------------------------------------|-----------------------------------------------------------------------------------------------------------------------------------------------------------------------------------------------------------------------------------------------------------------------------------------------------------------------------------------------------------------------------------------------------------------------------------------------------------------------------------------------------------------------------------------------------------------------------------------------------------------------------------------------------------------------------------------------------------------------------------------------------------------------------------------------------------------------------------------------------------------------------------------------------------------------------------------------------------------------------------------------------------------------------------------------------------------------------------------------------------------------------------------------------------------------------------------------------------------------------------------------------------------------------------------------------------------------------------------------------------------------------------------------------------------------------------------------------------------------------------------------------------------------------------------------------------------------------------------------------------------------------------------------------------------------------------------------------------------------------------------------------------------------------------------------------------------------------------------------------------------------------------------------------------------------------------------------------------------------------------------------------------------------------------------------------------------------------------------------------------------------------------|-----------------------------------|-------|--------------------------------------------------------------------------------------------------|--------------------------------------------------------------------------------------------------------------------------|--------|---|
| 4       |                                                                                                                                                                                                                                                                                                                                                                                                                                                          | S<br>Contraction of the second se |                                   |       | AS EXAMPLE                                                                                       |                                                                                                                          |        | 4 |
| ~       | Keying Show         -Standard : Based on JL-DTL-38999 Series III         -Shell Material       : Aluminium         -Shell Plating       : Nickel         -Insulator       : Thermoplastic         -Contacts       : Copper Alloy         -Seals & Grommet       : Silicon Elastomer         -Contact Plating       : Gold over copper Alloy 0.8µm minimum         -Durability       : 500 Mating cycles         -Delivered without Source       : Source | Connector dimension           Dim         Nominal           A         44.5±0.3           B         30.15+0.1/-0.15           R         32.5Max           S         41.3±0.4           W         2.2+0.9/-0.1           VV THREAD         M25x1-6g                                                                                                                                                                                                                                                                                                                                                                                                                                                                                                                                                                                                                                                                                                                                                                                                                                                                                                                                                                                                                                                                                                                                                                                                                                                                                                                                                                                                                                                                                                                                                                                                                                                                                                                                                                                                                                                                                 |                                   |       | cts which does not com<br>her of the Parties or by<br>endation, technical not<br>ountry Jurisdic | ply with<br>a third party                                                                                                |        | 2 |
|         | -Temperature Range: -65°C to +200°C-Salt Spray: 48 hours-Mass: 34.93 g ± 10%                                                                                                                                                                                                                                                                                                                                                                             |                                                                                                                                                                                                                                                                                                                                                                                                                                                                                                                                                                                                                                                                                                                                                                                                                                                                                                                                                                                                                                                                                                                                                                                                                                                                                                                                                                                                                                                                                                                                                                                                                                                                                                                                                                                                                                                                                                                                                                                                                                                                                                                                   | ISS DATE<br>Designed By:<br>TITLE |       | nium Receptacle                                                                                  |                                                                                                                          | MOD N° |   |
| <b></b> | BASIC SERIES:       8D       7       -       17       F       26       P       D         SHELL TYPE : Jam nut Receptacle                                                                                                                                                                                                                                                                                                                                 | L Delivered W/O C ORIENTAT CONTACT TYPE : PIN(500 N CONTACT LAYOUT E                                                                                                                                                                                                                                                                                                                                                                                                                                                                                                                                                                                                                                                                                                                                                                                                                                                                                                                                                                                                                                                                                                                                                                                                                                                                                                                                                                                                                                                                                                                                                                                                                                                                                                                                                                                                                                                                                                                                                                                                                                                              | TION : D<br>Matings)              | SOURI | es:                                                                                              | NPRDS / PROJECT<br>859<br>This document is the prope<br>SOURIAU<br>it must not be reproduce<br>communicated without perr | d or   | 1 |