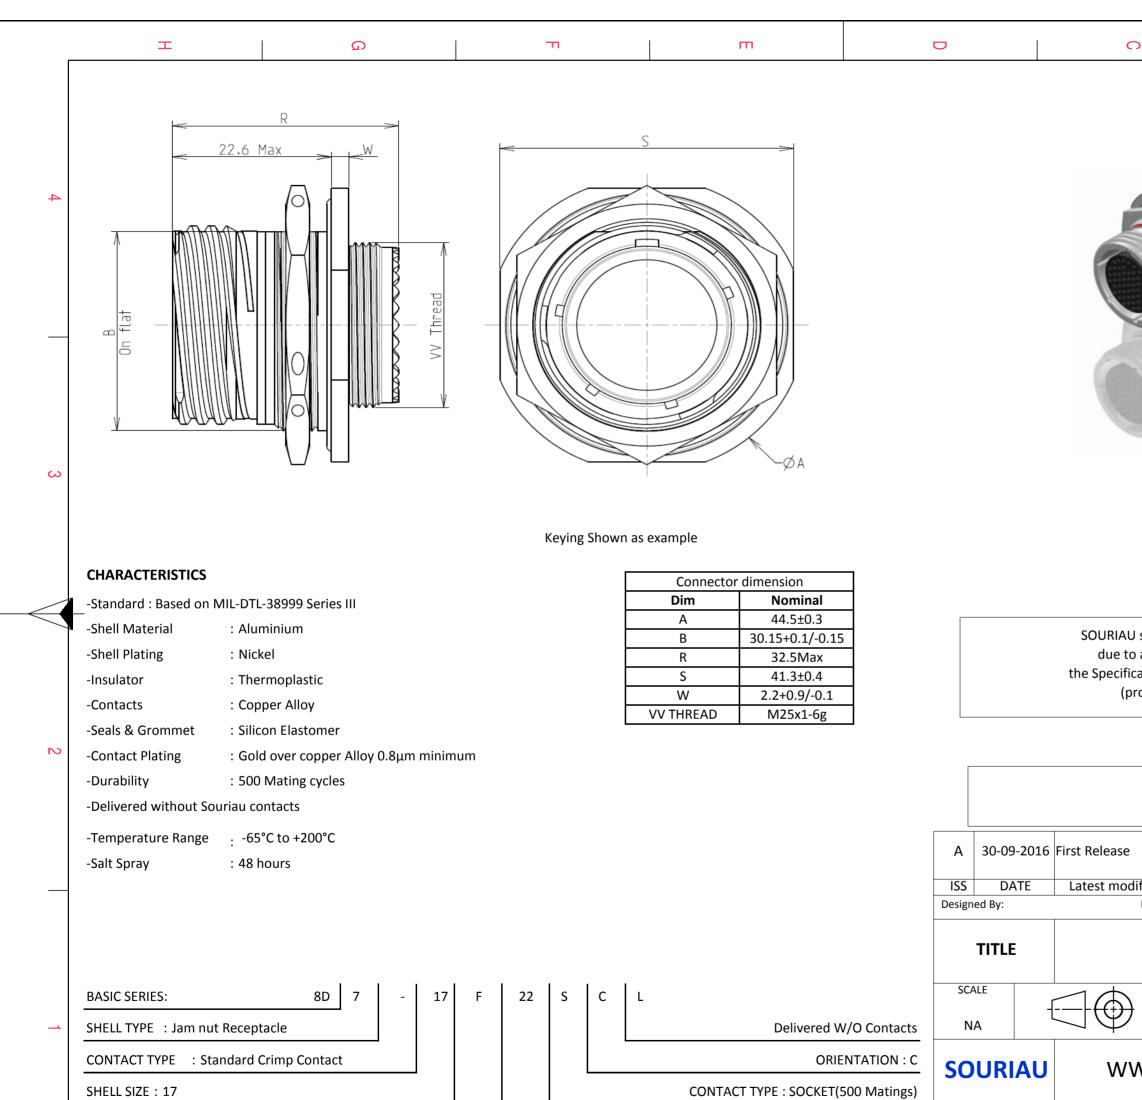

F

Н

G

PLATING : F = Nickel

A3

(

FORMAT

D

CONTACT LAYOUT : 17-22

Е

| )                                                                                                                                                                                                                       |                           | Ð      |                      | A     |   |        |          |  |  |
|-------------------------------------------------------------------------------------------------------------------------------------------------------------------------------------------------------------------------|---------------------------|--------|----------------------|-------|---|--------|----------|--|--|
|                                                                                                                                                                                                                         |                           |        |                      |       |   |        |          |  |  |
|                                                                                                                                                                                                                         |                           |        |                      |       |   |        |          |  |  |
|                                                                                                                                                                                                                         |                           |        |                      |       |   |        |          |  |  |
| LAYOUT SHOWN AS EXAMPLE                                                                                                                                                                                                 |                           |        |                      |       |   |        |          |  |  |
| shall not be liable for any non-conformity or damage<br>a use of the Products which does not comply with<br>ations issued by either of the Parties or by a third party<br>ofessional recommendation, technical notice.) |                           |        |                      |       |   |        |          |  |  |
|                                                                                                                                                                                                                         | Country<br>FR             | Jurisd | Control List<br>sted |       |   | 2      |          |  |  |
| PN: 8D717F22SCL                                                                                                                                                                                                         |                           |        |                      |       |   |        |          |  |  |
| fication - by                                                                                                                                                                                                           |                           |        | 0.107                |       |   | MOD N° | <u> </u> |  |  |
| CUSTOMER DRAWING   Aluminium Receptacle 8D series                                                                                                                                                                       |                           |        |                      |       |   |        |          |  |  |
| Toler                                                                                                                                                                                                                   | al linear<br>rances:<br>± |        | NPF                  |       | 1 |        |          |  |  |
| VW.SOURIAU.COM   This document is the property of SOURIAU     it must not be reproduced or communicated without permission                                                                                              |                           |        |                      |       |   |        |          |  |  |
| SOU<br>8D7                                                                                                                                                                                                              |                           |        |                      | SHEET | - |        |          |  |  |
|                                                                                                                                                                                                                         | 8D717F22SCL-C             |        |                      |       |   |        |          |  |  |
|                                                                                                                                                                                                                         |                           |        |                      |       |   |        |          |  |  |