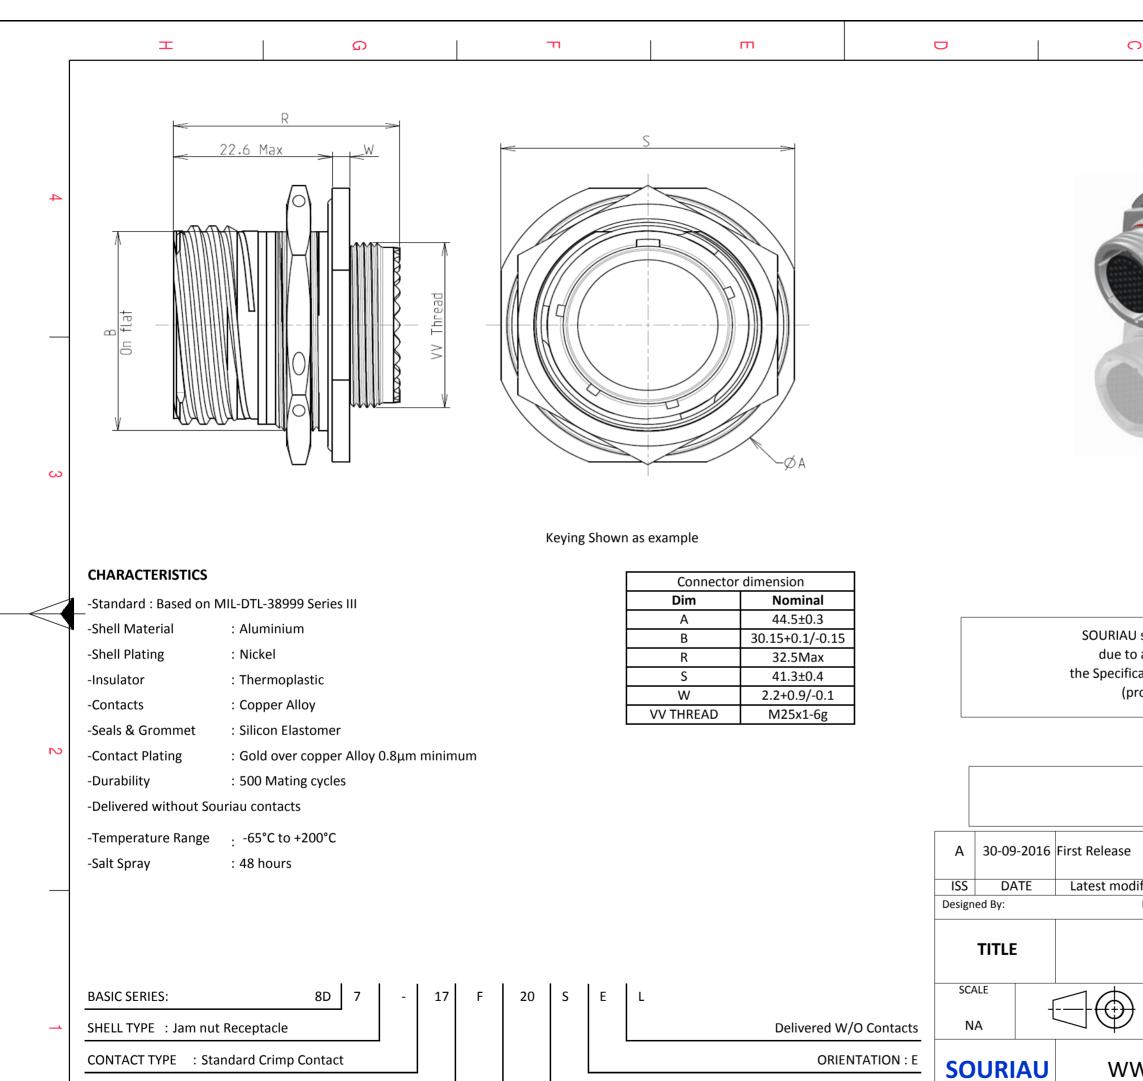

PLATING : F = Nickel

Н

G

F

CONTACT TYPE : SOCKET(500 Matings)

Е

CONTACT LAYOUT : 17-20

A3

(

FORMAT

D

| )                                                                                                                                                                                                                       |                            | A            |  |       |   |        |   |  |
|-------------------------------------------------------------------------------------------------------------------------------------------------------------------------------------------------------------------------|----------------------------|--------------|--|-------|---|--------|---|--|
|                                                                                                                                                                                                                         |                            |              |  |       |   |        |   |  |
|                                                                                                                                                                                                                         |                            |              |  |       |   |        |   |  |
|                                                                                                                                                                                                                         |                            |              |  |       |   |        |   |  |
| LAYOUT SHOWN AS EXAMPLE                                                                                                                                                                                                 |                            |              |  |       |   |        |   |  |
| shall not be liable for any non-conformity or damage<br>a use of the Products which does not comply with<br>ations issued by either of the Parties or by a third party<br>ofessional recommendation, technical notice.) |                            |              |  |       |   |        |   |  |
|                                                                                                                                                                                                                         | liction &<br>Not Lis       | Control List |  |       | 2 |        |   |  |
| FR   Not Listed     PN: 8D717F20SEL                                                                                                                                                                                     |                            |              |  |       |   |        | _ |  |
| fication - by                                                                                                                                                                                                           |                            |              |  |       |   | MOD N° |   |  |
| CUSTOMER DRAWING     Aluminium Receptacle 8D series                                                                                                                                                                     |                            |              |  |       |   |        |   |  |
| Tole                                                                                                                                                                                                                    | ral linear<br>rances:<br>± | s: 859       |  |       |   |        | 1 |  |
| VW.SOURIAU.COM     This document is the property of SOURIAU       it must not be reproduced or communicated without permission                                                                                          |                            |              |  |       |   |        |   |  |
| SOU                                                                                                                                                                                                                     |                            |              |  | SHEET | - |        |   |  |
| ٥U                                                                                                                                                                                                                      | 8D717F20SEL-C   B          |              |  |       |   |        | J |  |
|                                                                                                                                                                                                                         |                            |              |  |       |   |        |   |  |