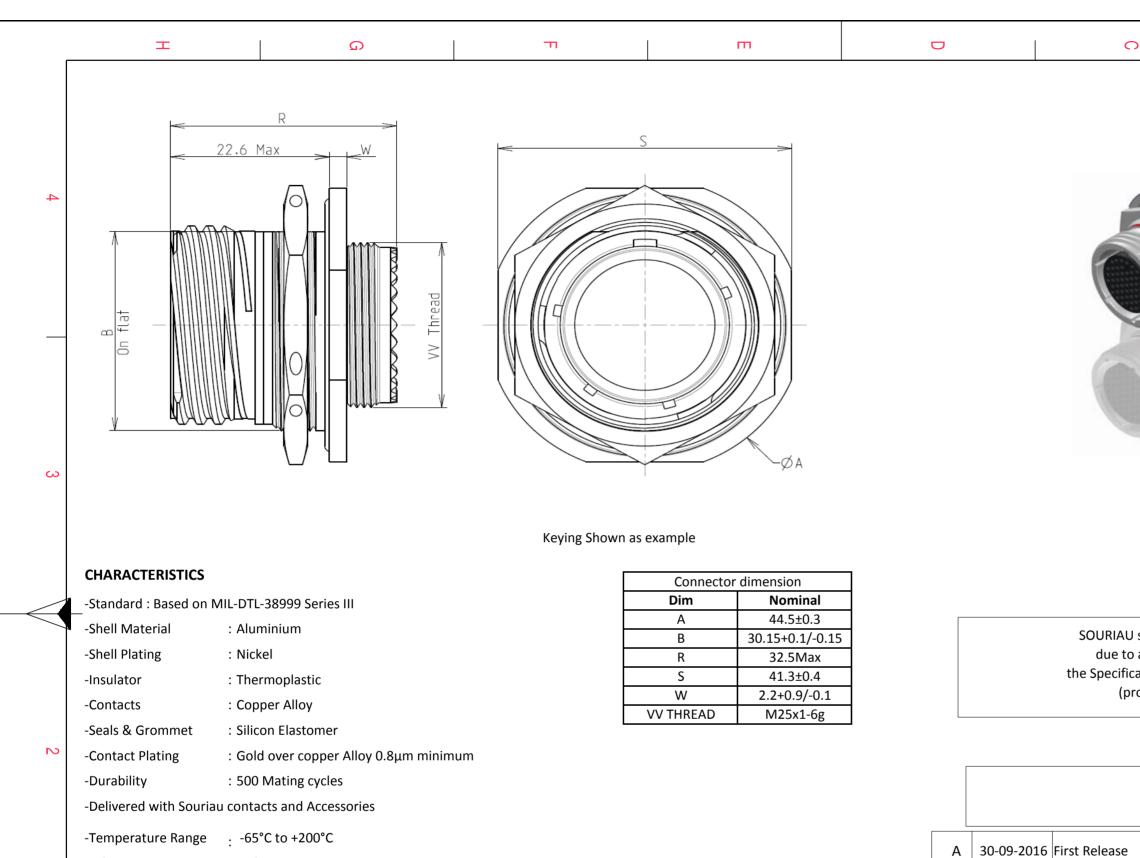

08

В

F

D

| . eberatar e8e |            |
|----------------|------------|
| -Salt Spray    | : 48 hours |

-Mass

\_

BASIC SERIES: 8D 7 17 F -SHELL TYPE : Jam nut Receptacle CONTACT TYPE : Standard Crimp Contact SHELL SIZE: 17

G

: 46.72 g ± 10%

PLATING : F = Nickel

Н

CONTACT LAYOUT : 17-08

CONTACT TYPE : SOCKET(500 Matings)

Е

ORIENTATION : D

**SOURIAU** WW

ISS

Designed By:

SCALE

NA

FORMAT

Α3

D

DATE

TITLE

| C                                                     |                                                                                                                                  | B                                                          |                                     | А                          |              |   |
|-------------------------------------------------------|----------------------------------------------------------------------------------------------------------------------------------|------------------------------------------------------------|-------------------------------------|----------------------------|--------------|---|
|                                                       |                                                                                                                                  |                                                            |                                     |                            |              | 4 |
| LAY                                                   | OUT SHOWN AS EXA                                                                                                                 | MPLE                                                       |                                     |                            |              | 3 |
| due to a use<br>the Specifications<br>(profession)    | not be liable for any r<br>of the Products whic<br>issued by either of the<br>onal recommendatio<br>Country<br>FR<br>PN: 8D717F( | h does not co<br>he Parties or<br>n, technical n<br>Jurisc | omply wit<br>by a third<br>ootice.) | h<br>party<br>Control List |              | 2 |
| First Release<br>Latest modificatio                   | n - by                                                                                                                           |                                                            |                                     |                            | MOD N°       |   |
| Date: CUSTOMER DRAWING Aluminium Receptacle 8D series |                                                                                                                                  |                                                            |                                     |                            |              |   |
| ₩ww.                                                  | General linear<br>Tolerances:<br>±                                                                                               | it must not be reproduced of                               |                                     |                            | 1            |   |
|                                                       | SOURIAU I<br>8D717F08                                                                                                            |                                                            | com                                 | municated without per      | SHEET<br>1/2 |   |
| С                                                     |                                                                                                                                  | В                                                          |                                     | А                          |              | - |
|                                                       |                                                                                                                                  |                                                            |                                     |                            |              |   |