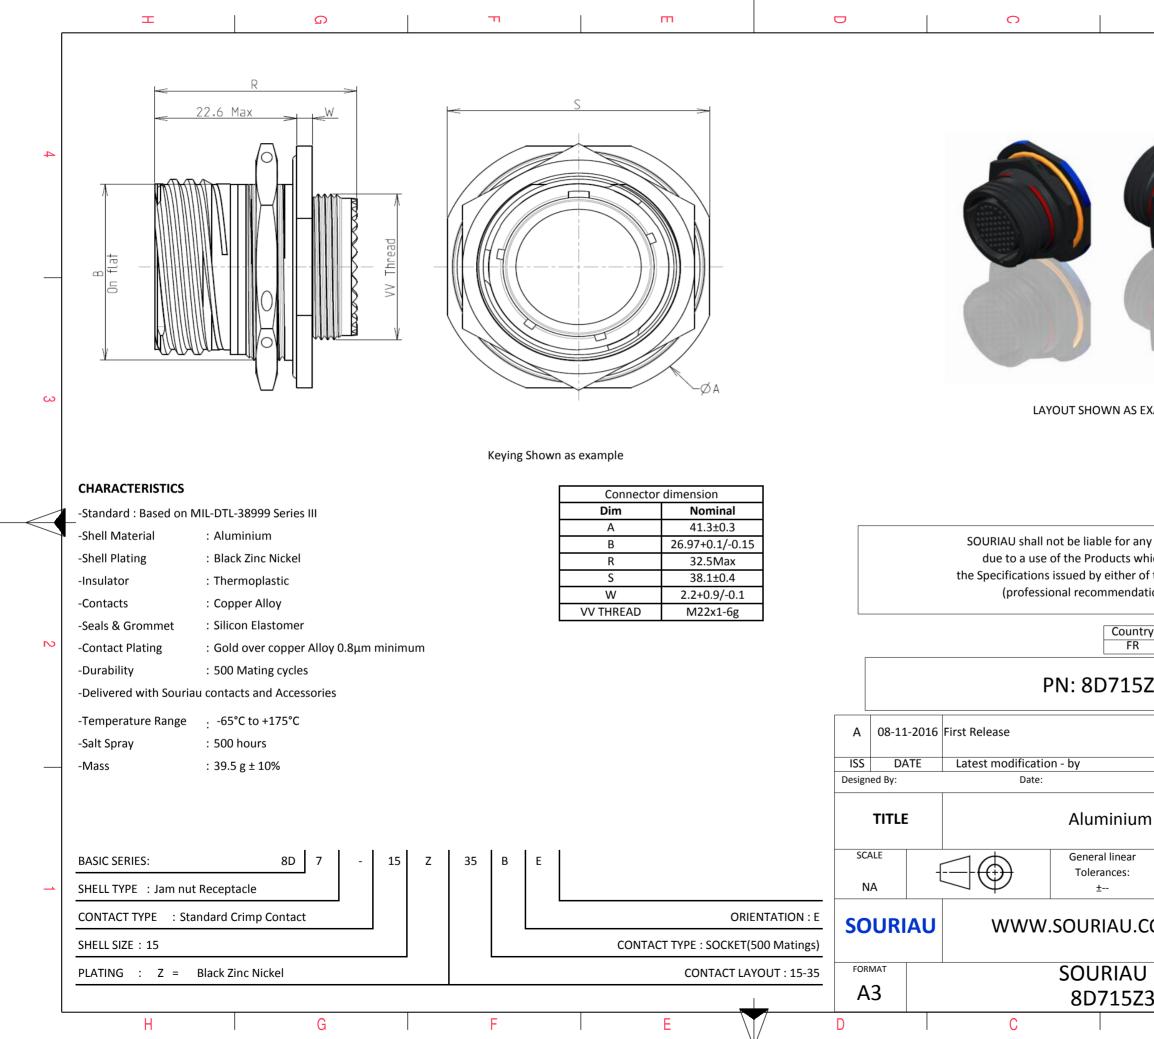

|                                                                                                                         | 4  |  |  |  |  |  |
|-------------------------------------------------------------------------------------------------------------------------|----|--|--|--|--|--|
|                                                                                                                         | 4  |  |  |  |  |  |
|                                                                                                                         | 4  |  |  |  |  |  |
|                                                                                                                         | 4  |  |  |  |  |  |
|                                                                                                                         | 4  |  |  |  |  |  |
|                                                                                                                         | 4  |  |  |  |  |  |
|                                                                                                                         |    |  |  |  |  |  |
|                                                                                                                         |    |  |  |  |  |  |
| ALL                                                                                 |    |  |  |  |  |  |
|                                                                                                                         |    |  |  |  |  |  |
|                                                                                                                         |    |  |  |  |  |  |
|                                                                                                                         |    |  |  |  |  |  |
|                                                                                                                         |    |  |  |  |  |  |
|                                                                                                                         | 3  |  |  |  |  |  |
| IS EXAMPLE                                                                                                              |    |  |  |  |  |  |
|                                                                                                                         |    |  |  |  |  |  |
|                                                                                                                         |    |  |  |  |  |  |
|                                                                                                                         |    |  |  |  |  |  |
| any non-conformity or damage which does not comply with                                                                 |    |  |  |  |  |  |
| r of the Parties or by a third party                                                                                    |    |  |  |  |  |  |
| idation, technical notice.)                                                                                             |    |  |  |  |  |  |
| Intry Jurisdiction & Control List<br>FR Not Listed                                                                      | 2  |  |  |  |  |  |
| .5Z35BE                                                                                                                 |    |  |  |  |  |  |
|                                                                                                                         |    |  |  |  |  |  |
|                                                                                                                         |    |  |  |  |  |  |
| CUSTOMER DRAWING                                                                                                        | N° |  |  |  |  |  |
|                                                                                                                         |    |  |  |  |  |  |
| um Receptacle 8D series                                                                                                 |    |  |  |  |  |  |
| ar NPRDS / PROJECT                                                                                                      |    |  |  |  |  |  |
|                                                                                                                         | 1  |  |  |  |  |  |
| 859<br>This document is the property of                                                                                 |    |  |  |  |  |  |
| 859       This document is the property of<br>SOURIAU<br>it must not be reproduced or                                   |    |  |  |  |  |  |
| J.COM<br>This document is the property of<br>SOURIAU<br>it must not be reproduced or<br>communicated without permission |    |  |  |  |  |  |
| J.COM This document is the property of SOURIAU it must not be reproduced or communicated without permission SHEE        |    |  |  |  |  |  |
| J.COM<br>This document is the property of<br>SOURIAU<br>it must not be reproduced or<br>communicated without permission |    |  |  |  |  |  |

| ſ        | I                                                                                                                                                                                                                                                                                                                                                  | G                                                                                                                                                                                                                                                                                                                                                                                                                                                                                                                                                                                                                                                                                                                                                                                                                                                     | וד | m | D                                      | 0                                                                                                             |                           |
|----------|----------------------------------------------------------------------------------------------------------------------------------------------------------------------------------------------------------------------------------------------------------------------------------------------------------------------------------------------------|-------------------------------------------------------------------------------------------------------------------------------------------------------------------------------------------------------------------------------------------------------------------------------------------------------------------------------------------------------------------------------------------------------------------------------------------------------------------------------------------------------------------------------------------------------------------------------------------------------------------------------------------------------------------------------------------------------------------------------------------------------------------------------------------------------------------------------------------------------|----|---|----------------------------------------|---------------------------------------------------------------------------------------------------------------|---------------------------|
| 4        | -×                                                                                                                                                                                                                                                                                                                                                 | Contact Layout                                                                                                                                                                                                                                                                                                                                                                                                                                                                                                                                                                                                                                                                                                                                                                                                                                        |    |   |                                        | Panel cutout<br>JAM NUT RECEPTACLE (TYPE 7)                                                                   | Ā                         |
|          | Contact<br>position ID         Loca<br>(mm)           1         +.045 (1.14)           2         +.123 (3.12)           3         +.211 (5.36)           4         +.254 (6.45)           5        200 (0.70)           6         +.247 (62)           7         +.200 (5.08)           8         +.130 (3.30)           9         +.045 (1.14)    | Contacts<br>(Insert arrangement 15-35)           Location           Y-axis<br>(mm)         Contact<br>position ID         Location           Y-axis<br>(mm)         Contact<br>position ID         Location           + 262 (6.65)         20         + 123 (3 12)         + 119 (3.02)           + 160 (4.06)         22         + 170 (4.32)         - 040 (1.02)           + 160 (4.06)         22         + 170 (4.32)         - 040 (1.14)           - 046 (1.14)         - 177 (4.32)         - 045 (1.14)         - 177 (4.37)           - 098 (2.49)         25         - 045 (1.14)         - 172 (4.37)           - 175 (4.45)         26         - 123 (3.12)         - 127 (3.23)           - 232 (6.86)         27         - 170 (4.32)         - 050 (1.27)           - 262 (6.65)         28         - 170 (4.32)         - 050 (1.27) |    |   | Ma                                     | x. thickness panel for receptacle:Type 7: 3.2 mm                                                              | 20<br>V                   |
| w        | 10        045 (1.14)           11        130 (3.30)           12        200 (5.08)           13        247 (6.27)           14        266 (6.76)           15        254 (6.45)           16        211 (5.30)           17        123 (3.12)           18        045 (1.14)           19         +.045 (1.14)           (19)         +.045 (1.14) | $\begin{array}{rrrrrrrrrrrrrrrrrrrrrrrrrrrrrrrrrrrr$                                                                                                                                                                                                                                                                                                                                                                                                                                                                                                                                                                                                                                                                                                                                                                                                  |    |   |                                        | Dim         Nominal           B         27.56+0/-0.2           ØC         28.83+0.25/-                        |                           |
|          | <b> </b>                                                                                                                                                                                                                                                                                                                                           |                                                                                                                                                                                                                                                                                                                                                                                                                                                                                                                                                                                                                                                                                                                                                                                                                                                       |    |   |                                        |                                                                                                               |                           |
|          |                                                                                                                                                                                                                                                                                                                                                    |                                                                                                                                                                                                                                                                                                                                                                                                                                                                                                                                                                                                                                                                                                                                                                                                                                                       |    |   |                                        | SOURIAU shall not be liabl<br>due to a use of the Proo<br>the Specifications issued by<br>(professional recom | ducts whic<br>either of t |
| N        |                                                                                                                                                                                                                                                                                                                                                    |                                                                                                                                                                                                                                                                                                                                                                                                                                                                                                                                                                                                                                                                                                                                                                                                                                                       |    |   |                                        | PN: 8D                                                                                                        | Country<br>FR             |
| _        |                                                                                                                                                                                                                                                                                                                                                    |                                                                                                                                                                                                                                                                                                                                                                                                                                                                                                                                                                                                                                                                                                                                                                                                                                                       |    |   | A 08-11-20<br>ISS DATE<br>Designed By: | 16 First Release                                                                                              |                           |
|          |                                                                                                                                                                                                                                                                                                                                                    |                                                                                                                                                                                                                                                                                                                                                                                                                                                                                                                                                                                                                                                                                                                                                                                                                                                       |    |   | TITLE                                  |                                                                                                               | ninium                    |
| <b>_</b> |                                                                                                                                                                                                                                                                                                                                                    |                                                                                                                                                                                                                                                                                                                                                                                                                                                                                                                                                                                                                                                                                                                                                                                                                                                       |    |   | SCALE                                  | General<br>Tolera<br>±-                                                                                       | nces:                     |
|          |                                                                                                                                                                                                                                                                                                                                                    |                                                                                                                                                                                                                                                                                                                                                                                                                                                                                                                                                                                                                                                                                                                                                                                                                                                       |    |   | SOURIA                                 | U WWW.SOURI                                                                                                   | AU.CC                     |
|          |                                                                                                                                                                                                                                                                                                                                                    |                                                                                                                                                                                                                                                                                                                                                                                                                                                                                                                                                                                                                                                                                                                                                                                                                                                       |    |   | FORMAT<br>A3                           |                                                                                                               | RIAU I<br>15Z3            |
| l        | Н                                                                                                                                                                                                                                                                                                                                                  | G                                                                                                                                                                                                                                                                                                                                                                                                                                                                                                                                                                                                                                                                                                                                                                                                                                                     | F  | E | D                                      | C                                                                                                             |                           |