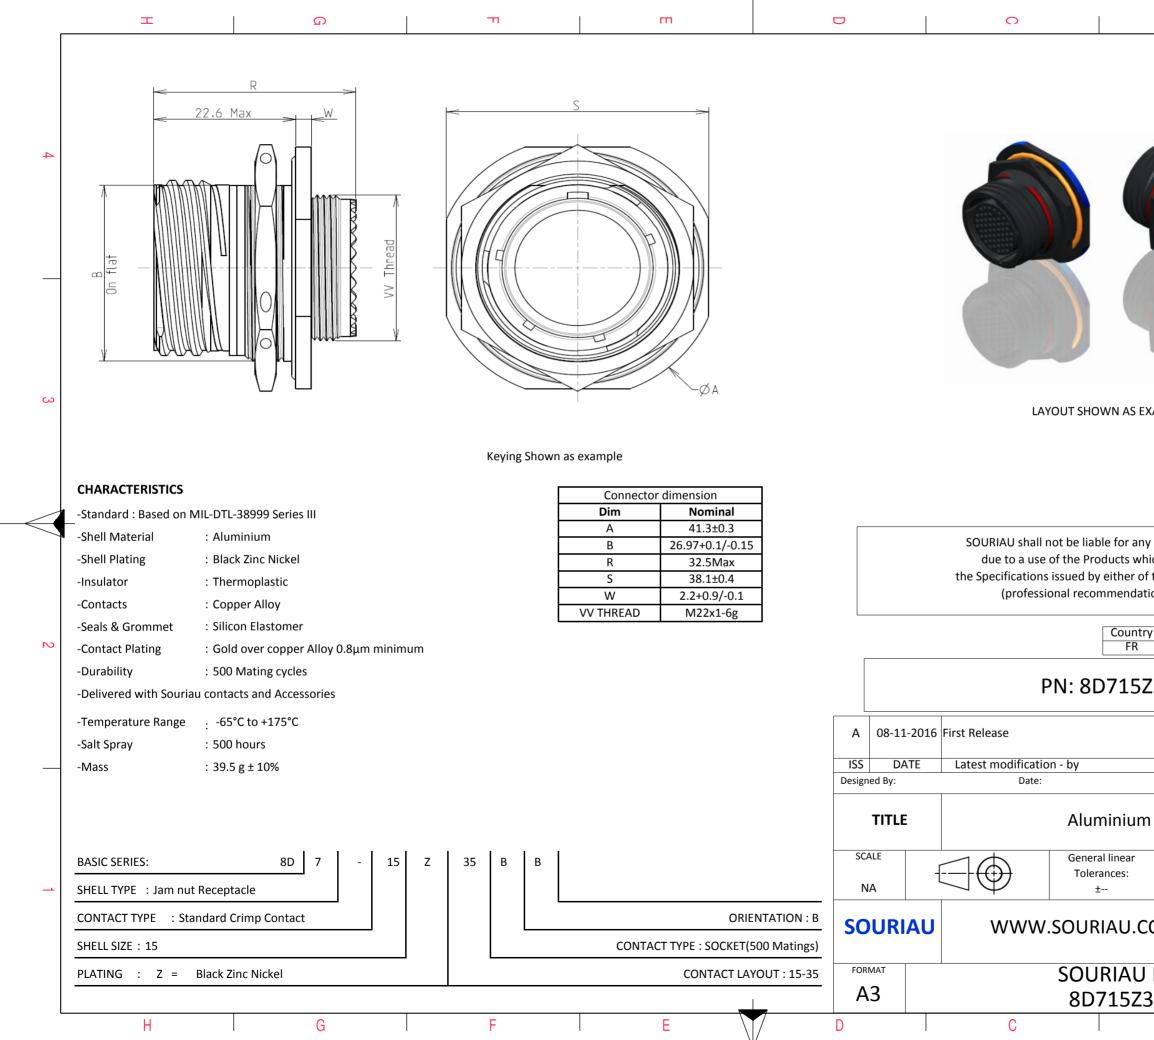

|                                                                                                                           | 4  |  |  |  |  |  |  |
|---------------------------------------------------------------------------------------------------------------------------|----|--|--|--|--|--|--|
|                                                                                                                           | 4  |  |  |  |  |  |  |
|                                                                                                                           | 4  |  |  |  |  |  |  |
|                                                                                                                           | 4  |  |  |  |  |  |  |
|                                                                                                                           | 4  |  |  |  |  |  |  |
|                                                                                                                           | 4  |  |  |  |  |  |  |
|                                                                                                                           |    |  |  |  |  |  |  |
|                                                                                                                           |    |  |  |  |  |  |  |
|                                                                                                                           |    |  |  |  |  |  |  |
|                                                                                                                           |    |  |  |  |  |  |  |
|                                                                                                                           |    |  |  |  |  |  |  |
|                                                                                                                           |    |  |  |  |  |  |  |
|                                                                                                                           |    |  |  |  |  |  |  |
|                                                                                                                           | 3  |  |  |  |  |  |  |
| IS EXAMPLE                                                                                                                |    |  |  |  |  |  |  |
|                                                                                                                           |    |  |  |  |  |  |  |
|                                                                                                                           |    |  |  |  |  |  |  |
|                                                                                                                           |    |  |  |  |  |  |  |
| any non-conformity or damage<br>which does not comply with                                                                |    |  |  |  |  |  |  |
| r of the Parties or by a third party                                                                                      |    |  |  |  |  |  |  |
| idation, technical notice.)                                                                                               |    |  |  |  |  |  |  |
| Intry Jurisdiction & Control List<br>FR Not Listed                                                                        | 2  |  |  |  |  |  |  |
| .5Z35BB                                                                                                                   |    |  |  |  |  |  |  |
|                                                                                                                           |    |  |  |  |  |  |  |
|                                                                                                                           |    |  |  |  |  |  |  |
| CUSTOMER DRAWING                                                                                                          | N° |  |  |  |  |  |  |
|                                                                                                                           |    |  |  |  |  |  |  |
| um Receptacle 8D series                                                                                                   |    |  |  |  |  |  |  |
| NPRDS / PROJECT                                                                                                           |    |  |  |  |  |  |  |
|                                                                                                                           | 1  |  |  |  |  |  |  |
| 859                                                                                                                       |    |  |  |  |  |  |  |
|                                                                                                                           |    |  |  |  |  |  |  |
| 859       J.COM     This document is the property of SOURIAU it must not be reproduced or communicated without permission |    |  |  |  |  |  |  |
| I.COM This document is the property of SOURIAU it must not be reproduced or communicated without permission SHEET         | г  |  |  |  |  |  |  |
| 859       J.COM     This document is the property of SOURIAU it must not be reproduced or communicated without permission | r  |  |  |  |  |  |  |