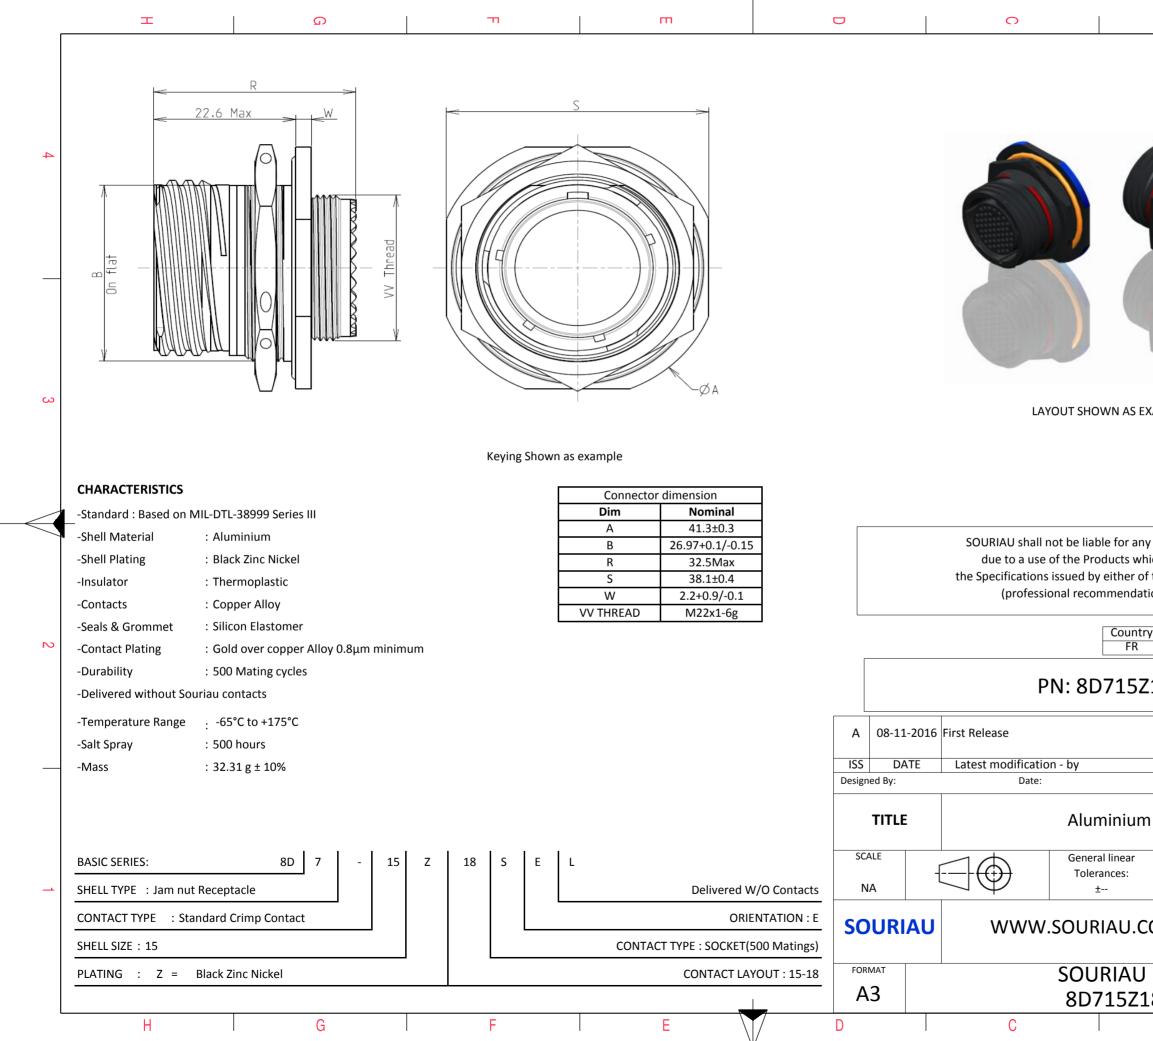

|                                                                      | ω                                                                         |                | A                        |         |   |  |  |
|----------------------------------------------------------------------|---------------------------------------------------------------------------|----------------|--------------------------|---------|---|--|--|
|                                                                      |                                                                           |                |                          |         |   |  |  |
|                                                                      |                                                                           |                |                          |         |   |  |  |
|                                                                      |                                                                           |                |                          |         |   |  |  |
|                                                                      |                                                                           |                |                          |         |   |  |  |
| 1                                                                    | 1                                                                         |                |                          |         | 4 |  |  |
|                                                                      | 1 /1 2                                                                    | <b>a</b>       |                          |         |   |  |  |
| 4                                                                    |                                                                           |                |                          |         |   |  |  |
|                                                                      |                                                                           |                |                          |         |   |  |  |
|                                                                      |                                                                           |                |                          |         |   |  |  |
|                                                                      |                                                                           |                |                          |         |   |  |  |
|                                                                      |                                                                           |                |                          |         |   |  |  |
|                                                                      |                                                                           |                |                          |         |   |  |  |
| S EXA                                                                | MPLE                                                                      |                |                          |         | 3 |  |  |
|                                                                      |                                                                           |                |                          |         |   |  |  |
|                                                                      |                                                                           |                |                          |         |   |  |  |
|                                                                      |                                                                           |                |                          |         |   |  |  |
| any n                                                                | on-conformit                                                              | v or damage    |                          |         |   |  |  |
| whick                                                                | n does not co                                                             | mply with      |                          |         |   |  |  |
| er of the Parties or by a third party<br>adation, technical notice.) |                                                                           |                |                          |         |   |  |  |
| intry                                                                | lurisd                                                                    | liction & Cont | rollist                  |         |   |  |  |
| R                                                                    |                                                                           | Not Listed     |                          |         | 2 |  |  |
| 5Z18SEL                                                              |                                                                           |                |                          |         |   |  |  |
|                                                                      |                                                                           |                |                          |         | _ |  |  |
|                                                                      |                                                                           |                |                          |         |   |  |  |
|                                                                      |                                                                           | CUSTOME        | R DRAWING                | MOD N°  |   |  |  |
|                                                                      |                                                                           |                |                          |         |   |  |  |
| um F                                                                 | n Receptacle 8D series                                                    |                |                          |         |   |  |  |
| ar                                                                   |                                                                           |                | PROJECT                  |         |   |  |  |
|                                                                      |                                                                           |                | 59<br>sument is the prop | erty of | 1 |  |  |
| I.CO                                                                 | COM This document is the property of SOURIAU it must not be reproduced or |                |                          |         |   |  |  |
|                                                                      |                                                                           |                | icated without per       | mission |   |  |  |
|                                                                      | DRG N°                                                                    |                |                          | SHEET   |   |  |  |
|                                                                      |                                                                           |                | 1                        | 1/0     |   |  |  |
|                                                                      | SEL-C                                                                     |                | A                        | 1/2     |   |  |  |

|   | Ŧ                                   | ۵                                                                                                                                                                                                                                                                                                                                                                                                                                                                                                                                                                                                                                                                                                                                                                                                                                                                                                                                      | <b>п</b> | m |                                          | 0                                                                                                     |                              |
|---|-------------------------------------|----------------------------------------------------------------------------------------------------------------------------------------------------------------------------------------------------------------------------------------------------------------------------------------------------------------------------------------------------------------------------------------------------------------------------------------------------------------------------------------------------------------------------------------------------------------------------------------------------------------------------------------------------------------------------------------------------------------------------------------------------------------------------------------------------------------------------------------------------------------------------------------------------------------------------------------|----------|---|------------------------------------------|-------------------------------------------------------------------------------------------------------|------------------------------|
| 4 |                                     | Contact Layout<br>$ \begin{array}{c}                                     $                                                                                                                                                                                                                                                                                                                                                                                                                                                                                                                                                                                                                                                                                                                                                                                                                                                             |          |   |                                          | Panel cutout                                                                                          | A                            |
|   | Shell Arrangement Nu<br>size no. cc | Y-axis<br>(mm)         Contact<br>position ID         X-axis<br>(mm)         Y-axis<br>(mm)           + 252 (6.40)         K         -195 (4.95)         +.113 (2.87)           + 113 (2.87)         L         -065 (1.65)         +.113 (2.87)           + 000 (0.00)         M         -085 (1.65)         +.113 (2.87)           - 113 (2.87)         N         +065 (1.65)         +.113 (2.87)           - 225 (5.72)         P         +.130 (3.30)         +.000 (0.00)           - 225 (5.72)         R         +065 (1.65)        113 (2.87)           - 113 (2.87)         T        130 (3.30)         +.000 (0.00)           + 000 (0.00)         U         +.000 (0.00)         +.000 (0.00)           + 000 (0.00)         U         +.000 (0.00)         +.000 (0.00)           mber of         Size         Service         Contact         Supersede           ntacts         contacts         rating         location | 8        |   | Max. t                                   | ØC<br>thickness panel for receptacle:Type 7: 3.2                                                      | 2 mm                         |
| ω | 15 -18                              | 18 20 I All MS20052-                                                                                                                                                                                                                                                                                                                                                                                                                                                                                                                                                                                                                                                                                                                                                                                                                                                                                                                   | 18       |   | E                                        | Dim         Nomin           B         27.56+0/-           ØC         28.83+0.2                        | 0.25                         |
|   | 1                                   |                                                                                                                                                                                                                                                                                                                                                                                                                                                                                                                                                                                                                                                                                                                                                                                                                                                                                                                                        |          |   |                                          |                                                                                                       |                              |
|   |                                     |                                                                                                                                                                                                                                                                                                                                                                                                                                                                                                                                                                                                                                                                                                                                                                                                                                                                                                                                        |          |   |                                          | SOURIAU shall not be lia<br>due to a use of the P<br>the Specifications issued I<br>(professional rec | roducts which by either of t |
| N |                                     |                                                                                                                                                                                                                                                                                                                                                                                                                                                                                                                                                                                                                                                                                                                                                                                                                                                                                                                                        |          |   |                                          |                                                                                                       | Country<br>FR                |
|   |                                     |                                                                                                                                                                                                                                                                                                                                                                                                                                                                                                                                                                                                                                                                                                                                                                                                                                                                                                                                        |          |   |                                          | PN: 8                                                                                                 | D715Z                        |
|   |                                     |                                                                                                                                                                                                                                                                                                                                                                                                                                                                                                                                                                                                                                                                                                                                                                                                                                                                                                                                        |          |   | A 08-11-2016<br>ISS DATE<br>Designed By: | 5 First Release<br>Latest modification - by<br>Date:                                                  |                              |
|   |                                     |                                                                                                                                                                                                                                                                                                                                                                                                                                                                                                                                                                                                                                                                                                                                                                                                                                                                                                                                        |          |   | TITLE                                    | Alu                                                                                                   | ıminium                      |
| - |                                     |                                                                                                                                                                                                                                                                                                                                                                                                                                                                                                                                                                                                                                                                                                                                                                                                                                                                                                                                        |          |   | SCALE NA                                 |                                                                                                       | eral linear<br>erances:<br>± |
|   |                                     |                                                                                                                                                                                                                                                                                                                                                                                                                                                                                                                                                                                                                                                                                                                                                                                                                                                                                                                                        |          |   | SOURIAU                                  | WWW.SOU                                                                                               | RIAU.CO                      |
|   |                                     |                                                                                                                                                                                                                                                                                                                                                                                                                                                                                                                                                                                                                                                                                                                                                                                                                                                                                                                                        |          |   | FORMAT<br>A3                             |                                                                                                       | JRIAU<br>715Z1               |
| L | Н                                   | G                                                                                                                                                                                                                                                                                                                                                                                                                                                                                                                                                                                                                                                                                                                                                                                                                                                                                                                                      | F        | E | D                                        | С                                                                                                     |                              |