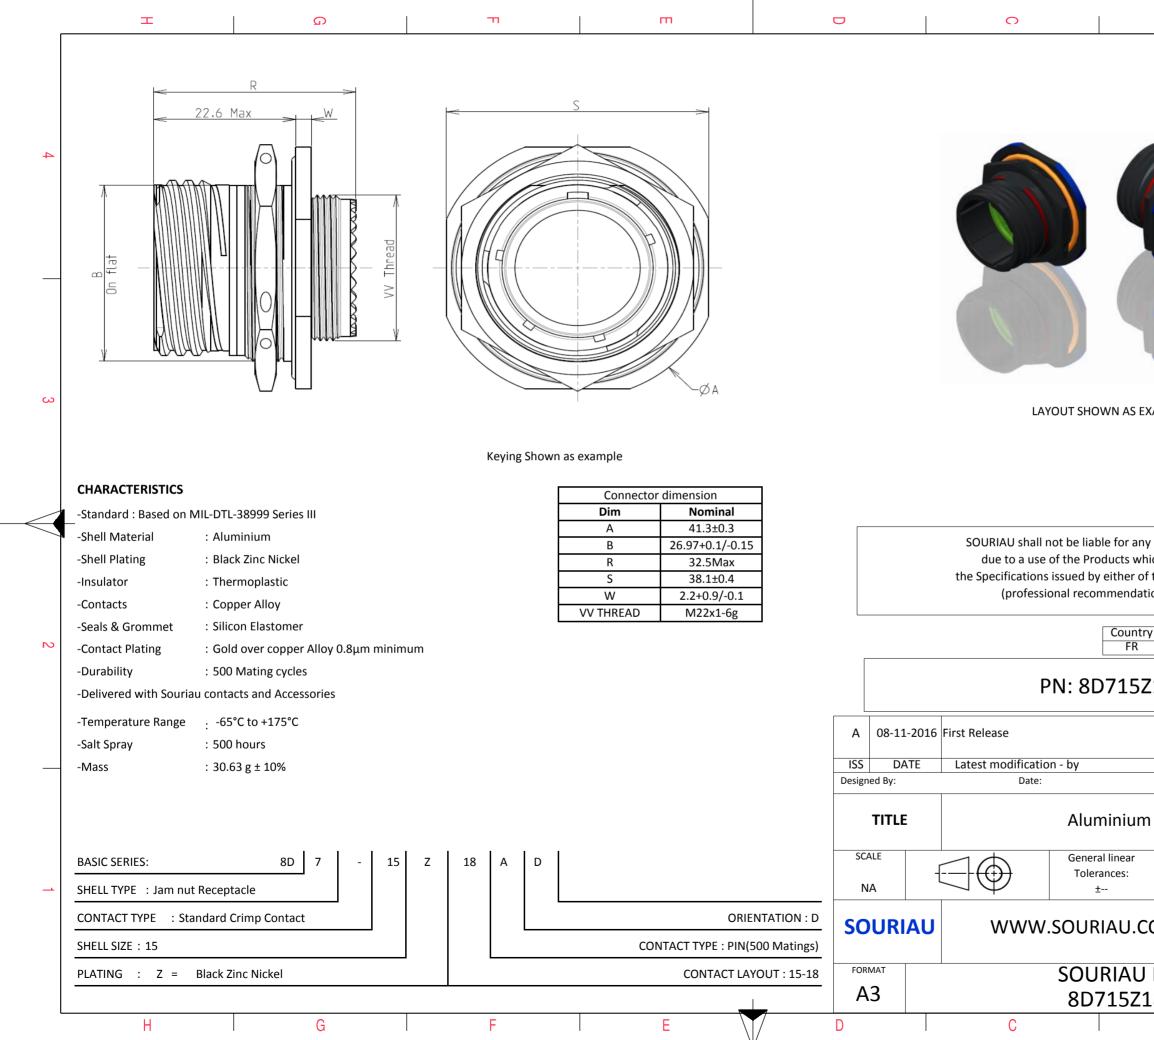

|                                                                                                                                 | Ξ                             |                      |                     | A |              |   |  |  |  |  |
|---------------------------------------------------------------------------------------------------------------------------------|-------------------------------|----------------------|---------------------|---|--------------|---|--|--|--|--|
| 1                                                                                                                               | 1                             |                      |                     |   |              | 4 |  |  |  |  |
|                                                                                                                                 |                               |                      |                     |   |              |   |  |  |  |  |
| AS EX4                                                                                                                          | AMPLE                         |                      |                     |   | 1            | 3 |  |  |  |  |
| any non-conformity or damage<br>which does not comply with<br>of the Parties or by a third party<br>adation, technical notice.) |                               |                      |                     |   |              |   |  |  |  |  |
| untry<br>FR                                                                                                                     | Jurisd                        | liction &<br>Not Lis | Control List<br>ted |   |              | 2 |  |  |  |  |
| 5Z                                                                                                                              | 5Z18AD                        |                      |                     |   |              |   |  |  |  |  |
|                                                                                                                                 |                               |                      |                     |   | /IOD N°      |   |  |  |  |  |
| um                                                                                                                              | customer drawing              |                      |                     |   |              |   |  |  |  |  |
| ar                                                                                                                              | NPRDS / PROJECT<br><b>859</b> |                      |                     |   |              |   |  |  |  |  |
| This document is the property of<br>SOURIAU<br>it must not be reproduced or<br>communicated without permission                  |                               |                      |                     |   |              |   |  |  |  |  |
|                                                                                                                                 |                               |                      |                     |   | SHEET        |   |  |  |  |  |
|                                                                                                                                 | 8AD-C<br>B                    |                      |                     | A | ± <i> </i> £ | J |  |  |  |  |
|                                                                                                                                 |                               |                      |                     |   |              |   |  |  |  |  |