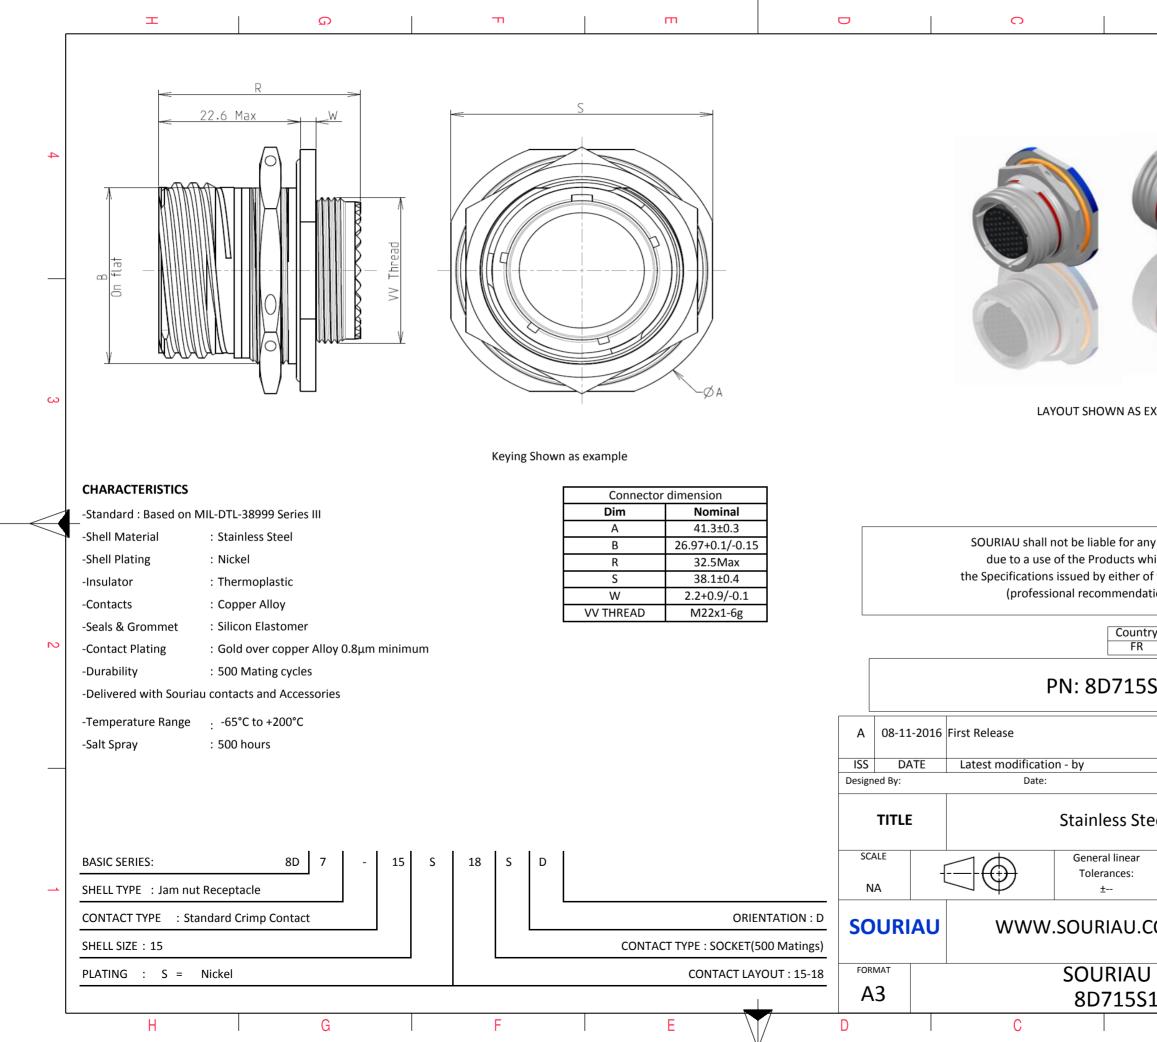

| -          | т                                   | ۵                                                                                                                                                                                                                                                                                                                                                                                                                                                                                                                                                                                                                                                                                                                                                                                                                                                                                                                                                                        | г П | т | D                                                | 0                                                                                                       |                               |
|------------|-------------------------------------|--------------------------------------------------------------------------------------------------------------------------------------------------------------------------------------------------------------------------------------------------------------------------------------------------------------------------------------------------------------------------------------------------------------------------------------------------------------------------------------------------------------------------------------------------------------------------------------------------------------------------------------------------------------------------------------------------------------------------------------------------------------------------------------------------------------------------------------------------------------------------------------------------------------------------------------------------------------------------|-----|---|--------------------------------------------------|---------------------------------------------------------------------------------------------------------|-------------------------------|
| 4          |                                     | Contact Layout<br>$ \begin{array}{c}  & & & & \\  & & & & \\  & & & & \\  & & & &$                                                                                                                                                                                                                                                                                                                                                                                                                                                                                                                                                                                                                                                                                                                                                                                                                                                                                       |     |   |                                                  | Panel cutout<br>JAM NUT RECEPTACLE (TYPE 7)                                                             | Ň                             |
|            | Shell Arrangement Nu<br>size no. cc | Y-axis<br>(mm)         Coffract<br>position ID         X-axis<br>(mm)         Y-axis<br>(mm)           + 252 (6.40)         K         -195 (4.95)         +113 (2.87)           + 113 (2.87)         L         -065 (1.65)         +252 (6.40)           + 000 (0.00)         M         -065 (1.65)         +133 (2.87)           - 113 (2.87)         N         +065 (1.65)         +113 (2.87)           - 225 (5.72)         P         +130 (3.30)         +000 (0.00)           - 225 (5.72)         R         +065 (1.65)         -113 (2.87)           - 225 (5.72)         R         +065 (1.65)         -113 (2.87)           - 113 (2.87)         T         -130 (3.30)         +000 (0.00)           +000 (0.00)         U         +000 (0.00)         +000 (0.00)           +000 (0.00)         U         +.000 (0.00)         +000 (0.00)           mber of<br>ontacts         Size<br>contacts         Service<br>rating         Contact         Supersedes |     |   | Max                                              | ØC                                                                                                      | mm                            |
| ω          | 15 -18                              | 18 20 I Ali M320052-18                                                                                                                                                                                                                                                                                                                                                                                                                                                                                                                                                                                                                                                                                                                                                                                                                                                                                                                                                   | 1   |   |                                                  | Dim         Nomina           B         27.56+0/-0           ØC         28.83+0.25                       | ).25                          |
|            | F                                   |                                                                                                                                                                                                                                                                                                                                                                                                                                                                                                                                                                                                                                                                                                                                                                                                                                                                                                                                                                          |     |   |                                                  | SOURIAU shall not be lia<br>due to a use of the Pr<br>the Specifications issued b<br>(professional reco | oducts which<br>y either of t |
| N          |                                     |                                                                                                                                                                                                                                                                                                                                                                                                                                                                                                                                                                                                                                                                                                                                                                                                                                                                                                                                                                          |     |   |                                                  |                                                                                                         | Country<br>FR<br>D715S        |
|            |                                     |                                                                                                                                                                                                                                                                                                                                                                                                                                                                                                                                                                                                                                                                                                                                                                                                                                                                                                                                                                          |     |   | A 08-11-202<br>ISS DATE<br>Designed By:<br>TITLE | 16 First Release<br>Latest modification - by<br>Date:                                                   | less Stee                     |
| _ <b>_</b> |                                     |                                                                                                                                                                                                                                                                                                                                                                                                                                                                                                                                                                                                                                                                                                                                                                                                                                                                                                                                                                          |     |   | SCALE<br>NA                                      | Gener<br>Tole                                                                                           | ral linear<br>prances:<br>±   |
|            | Н                                   | G                                                                                                                                                                                                                                                                                                                                                                                                                                                                                                                                                                                                                                                                                                                                                                                                                                                                                                                                                                        | F   | E | FORMAT<br>A3                                     | SOU                                                                                                     | IRIAU.CO<br>JRIAU<br>715S1    |
|            | 11                                  | i U                                                                                                                                                                                                                                                                                                                                                                                                                                                                                                                                                                                                                                                                                                                                                                                                                                                                                                                                                                      | I I |   |                                                  | U U                                                                                                     | I                             |