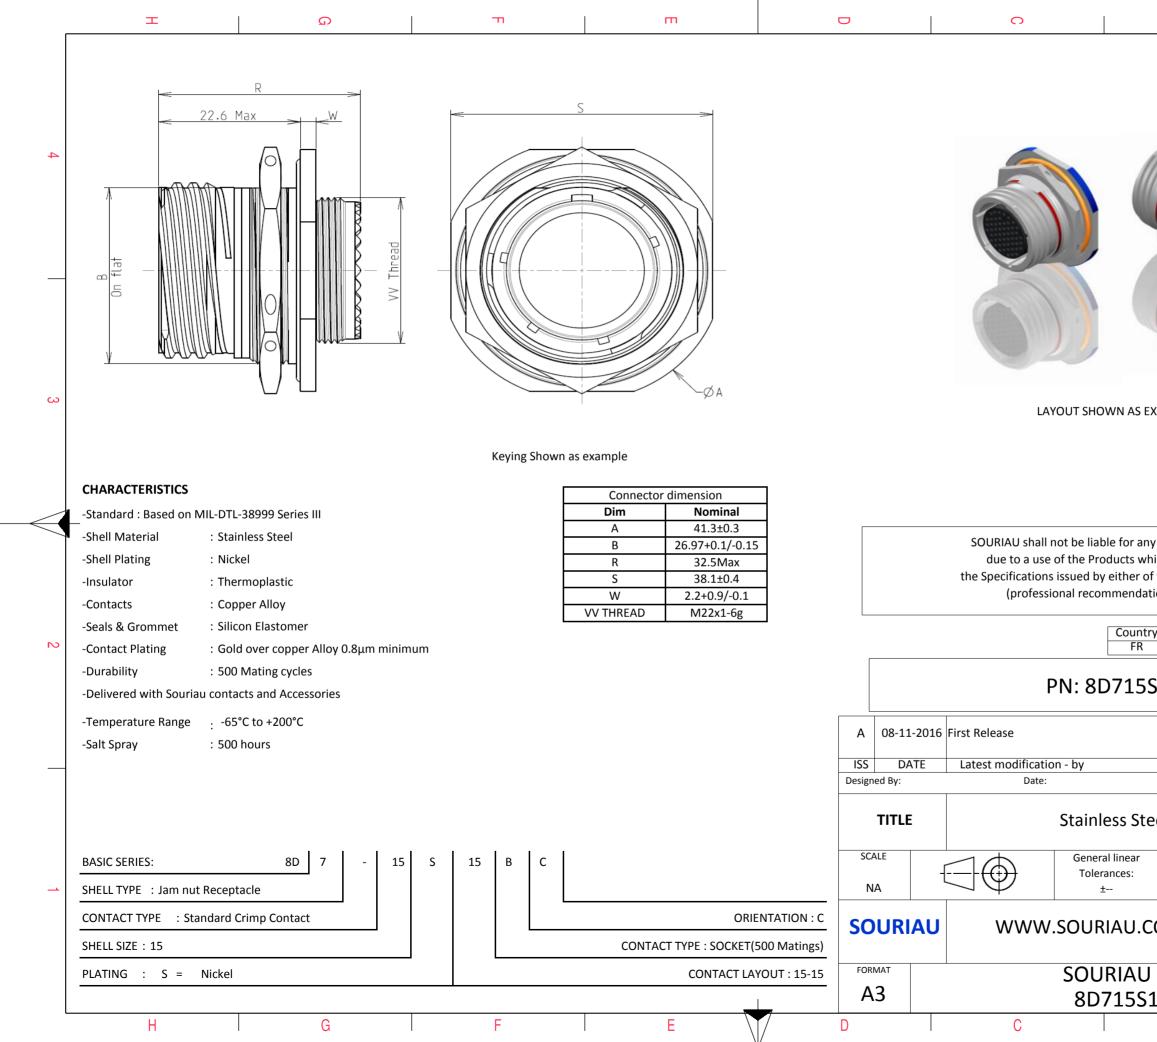

|    |                                                                                                                    |                                                                                                                                                                                                                                                                                                                                                                                                                                                                                                              |                                                                                                                                                                          |   | 1                                       |                                                                                                       |                                                                                                                 |      |
|----|--------------------------------------------------------------------------------------------------------------------|--------------------------------------------------------------------------------------------------------------------------------------------------------------------------------------------------------------------------------------------------------------------------------------------------------------------------------------------------------------------------------------------------------------------------------------------------------------------------------------------------------------|--------------------------------------------------------------------------------------------------------------------------------------------------------------------------|---|-----------------------------------------|-------------------------------------------------------------------------------------------------------|-----------------------------------------------------------------------------------------------------------------|------|
|    | Ŧ                                                                                                                  | G                                                                                                                                                                                                                                                                                                                                                                                                                                                                                                            | г                                                                                                                                                                        | т | D                                       | 0                                                                                                     |                                                                                                                 |      |
| 4  | -*                                                                                                                 | Contact Layout                                                                                                                                                                                                                                                                                                                                                                                                                                                                                               |                                                                                                                                                                          |   |                                         | Panel cutout<br>JAM NUT RECEPTACLE (TYPE 7)                                                           |                                                                                                                 |      |
|    | B + 202 (5.13)   C + 244 (6.20)   D + 218 (5.54)   E + 126 (3.20)   F + 000 (20)   G - 126 (3.20)   H - 218 (5.54) | Contacts   Contact position ID   Contact position ID   (mm) (mm)   (mm) (mm) <th col<="" td=""><td>1</td><td></td><td>Max</td><td>المراجع مع المراجع مع ا</td><td>2 mm</td></th> | <td>1</td> <td></td> <td>Max</td> <td>المراجع مع المراجع مع ا</td> <td>2 mm</td> | 1 |                                         | Max                                                                                                   | المراجع مع ا | 2 mm |
| ω  |                                                                                                                    | nber of Size rating location Supersedes<br>ntacts contacts rating location Supersedes<br>1 16 I P MS20052-15<br>14 20 I All other MS20052-15                                                                                                                                                                                                                                                                                                                                                                 |                                                                                                                                                                          |   |                                         | Dim Nomin   B 27.56+0/-   ØC 28.83+0.2                                                                | 0.25                                                                                                            |      |
|    | -                                                                                                                  |                                                                                                                                                                                                                                                                                                                                                                                                                                                                                                              |                                                                                                                                                                          |   |                                         | SOURIAU shall not be lia<br>due to a use of the P<br>the Specifications issued l<br>(professional rec | roducts whic<br>by either of t                                                                                  |      |
| CJ |                                                                                                                    |                                                                                                                                                                                                                                                                                                                                                                                                                                                                                                              |                                                                                                                                                                          |   |                                         | PN: 8                                                                                                 | Country<br>FR<br>SD715S                                                                                         |      |
|    |                                                                                                                    |                                                                                                                                                                                                                                                                                                                                                                                                                                                                                                              |                                                                                                                                                                          |   | A 08-11-202<br>ISS DATE<br>Designed By: | L6 First Release<br>Latest modification - by<br>Date:                                                 |                                                                                                                 |      |
|    |                                                                                                                    |                                                                                                                                                                                                                                                                                                                                                                                                                                                                                                              |                                                                                                                                                                          |   | SCALE<br>NA                             | Gene                                                                                                  | eral linear<br>erances:                                                                                         |      |
|    |                                                                                                                    |                                                                                                                                                                                                                                                                                                                                                                                                                                                                                                              |                                                                                                                                                                          |   | FORMAT<br>A3                            | SOL                                                                                                   | RIAU.CO<br>JRIAU<br>0715S1                                                                                      |      |
| l  | Н                                                                                                                  | G                                                                                                                                                                                                                                                                                                                                                                                                                                                                                                            | F                                                                                                                                                                        | E | D                                       | C                                                                                                     |                                                                                                                 |      |