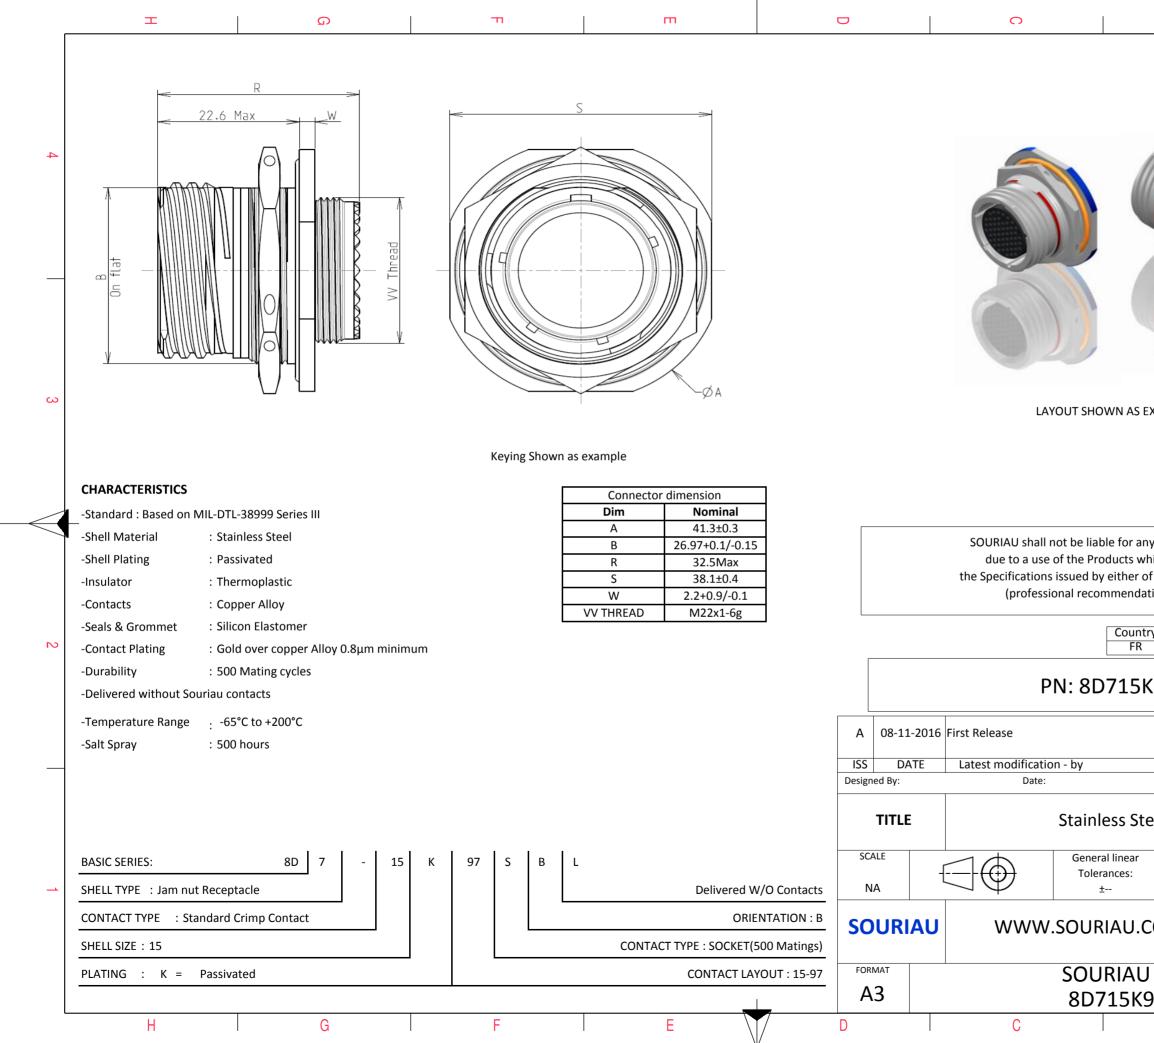

|                                                                                                                | Φ                                                                     |                                         | A         |        |   |
|----------------------------------------------------------------------------------------------------------------|-----------------------------------------------------------------------|-----------------------------------------|-----------|--------|---|
|                                                                                                                |                                                                       |                                         |           |        |   |
|                                                                                                                |                                                                       |                                         |           |        | 4 |
|                                                                                                                |                                                                       |                                         |           |        | 2 |
| S EXA                                                                                                          | AMPLE                                                                 |                                         |           |        | 3 |
| whic<br>er of t<br>idatio                                                                                      | non-conformit<br>ch does not co<br>he Parties or t<br>on, technical n | mply with<br>by a third part<br>otice.) |           |        |   |
| Intry<br>R                                                                                                     | Jurisd                                                                | liction & Cont<br>Not Listed            | rol List  |        | 2 |
| 5K9                                                                                                            | 97SBL                                                                 |                                         |           |        |   |
|                                                                                                                |                                                                       |                                         |           |        |   |
|                                                                                                                |                                                                       | CUSTOME                                 | R DRAWING | MOD N° |   |
| Stee                                                                                                           | el Recepta                                                            |                                         |           |        |   |
| ar                                                                                                             |                                                                       | NPRDS /                                 | PROJECT   |        |   |
|                                                                                                                |                                                                       |                                         | 59        |        | 1 |
| This document is the property of<br>SOURIAU<br>it must not be reproduced or<br>communicated without permission |                                                                       |                                         |           |        |   |
|                                                                                                                | DRG N°                                                                |                                         |           | SHEET  |   |
| к97                                                                                                            | 7SBL-C                                                                |                                         | ٨         | 1/2    | J |
|                                                                                                                | В                                                                     |                                         | A         |        |   |
|                                                                                                                |                                                                       |                                         |           |        |   |

| Φ                                                                                                                               |                                                                 |          |   |  |  |  |
|---------------------------------------------------------------------------------------------------------------------------------|-----------------------------------------------------------------|----------|---|--|--|--|
| Γ                                                                                                                               |                                                                 |          | 4 |  |  |  |
| /                                                                                                                               |                                                                 |          |   |  |  |  |
|                                                                                                                                 |                                                                 |          | 3 |  |  |  |
| any non-conformity or damage<br>which does not comply with<br>of the Parties or by a third party<br>adation, technical notice.) |                                                                 |          |   |  |  |  |
| Intry Jurisd                                                                                                                    | Not Listed                                                      | ]        | 2 |  |  |  |
| 5K97SBL                                                                                                                         |                                                                 |          |   |  |  |  |
|                                                                                                                                 |                                                                 | MOD N°   |   |  |  |  |
|                                                                                                                                 | CUSTOMER DRAWING                                                |          |   |  |  |  |
| Steel Receptacle 8D series                                                                                                      |                                                                 |          |   |  |  |  |
| ar                                                                                                                              | NPRDS / PROJECT                                                 |          |   |  |  |  |
|                                                                                                                                 | 859 This document is the pro                                    | perty of | 1 |  |  |  |
| I.COM                                                                                                                           | it must not be reproduced or<br>communicated without permission |          |   |  |  |  |
| U DRG N° SHEET                                                                                                                  |                                                                 |          |   |  |  |  |
| K97SBL-C                                                                                                                        |                                                                 | 2/2      |   |  |  |  |
| В                                                                                                                               | A                                                               |          |   |  |  |  |