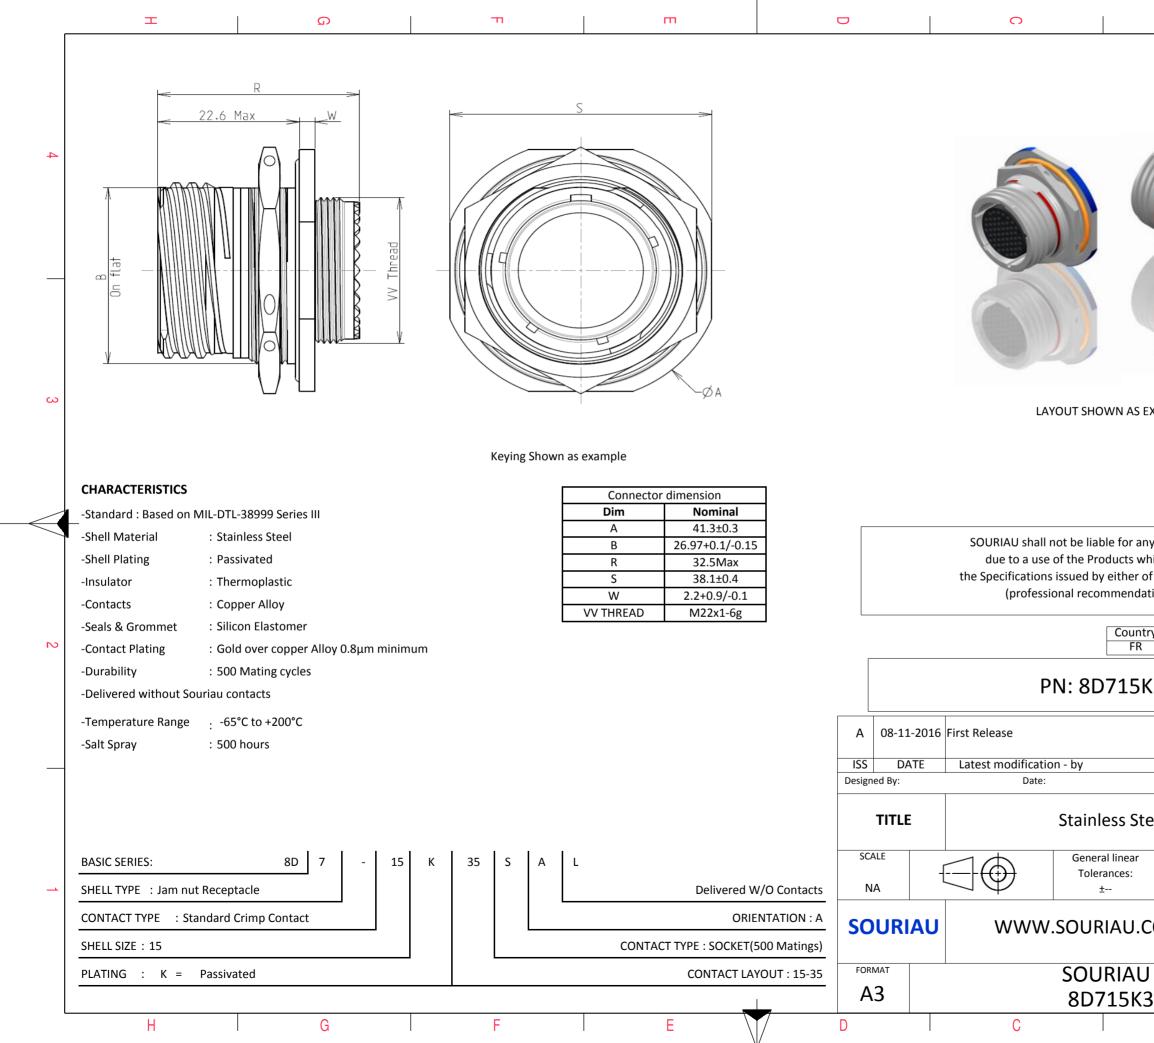

| ſ        | I                                                                                                                                                                                                                                                                                                                                                                     | G                                                                                                                                                                                                                                                                                                                                                                                                                                                                                                                                                                                                                                                                                                                                                                                                                                                                       | וד | m | D                       | 0                                                                                                                                            |
|----------|-----------------------------------------------------------------------------------------------------------------------------------------------------------------------------------------------------------------------------------------------------------------------------------------------------------------------------------------------------------------------|-------------------------------------------------------------------------------------------------------------------------------------------------------------------------------------------------------------------------------------------------------------------------------------------------------------------------------------------------------------------------------------------------------------------------------------------------------------------------------------------------------------------------------------------------------------------------------------------------------------------------------------------------------------------------------------------------------------------------------------------------------------------------------------------------------------------------------------------------------------------------|----|---|-------------------------|----------------------------------------------------------------------------------------------------------------------------------------------|
| 4        | -×-                                                                                                                                                                                                                                                                                                                                                                   | Contact Layout                                                                                                                                                                                                                                                                                                                                                                                                                                                                                                                                                                                                                                                                                                                                                                                                                                                          |    |   |                         | Panel cutout JAM NUT RECEPTACLE (TYPE 7)                                                                                                     |
|          | Contact<br>position ID         Loca           1         +.045 (1.14)           2         +.123 (3.12)           3         +.211 (5.36)           4         +.254 (6.45)           5         +.200 (0.70)           6         +.247 (6.70)           7         +.200 (5.08)           8         +.130 (3.30)           9         +.045 (1.14)                          | Contacts<br>(Insert arrangement 15-35)         Location           ation         Contact<br>position ID         Location           Y-axis<br>(mm)         Contact<br>position ID         Y-axis<br>(mm)         Y-axis<br>(mm)           + 262 (6.65)         20         + 123 (3.12)         + 119 (3.02)           + 160 (4.06)         22         + 170 (4.32)         - 040 (1.02)           + 160 (2.03)         23         + 123 (3.12)         - 177 (3.23)           - 045 (1.14)         - 172 (4.37)         - 045 (1.14)         - 172 (4.37)           - 098 (2.49)         25         - 045 (1.14)         - 172 (3.23)           - 175 (4.45)         26         - 123 (3.12)         - 127 (3.23)           - 232 (6.86)         27         - 170 (4.32)         - 050 (1.27)           - 262 (6.65)         28         - 170 (4.32)         - 050 (1.27) |    |   |                         | Vax. thickness panel for receptacle:Type 7: 3.2 mm                                                                                           |
| ω        | 10         -0.45 (1.14)           11         -130 (3.30)           12         -200 (5.08)           13         -247 (6.27)           14         -266 (6.76)           15         -254 (6.45)           16         -211 (5.36)           17         -123 (3.12)           18         -045 (1.14)           19         +045 (1.14)           (Shell         Arrangement | $\begin{array}{rrrrrrrrrrrrrrrrrrrrrrrrrrrrrrrrrrrr$                                                                                                                                                                                                                                                                                                                                                                                                                                                                                                                                                                                                                                                                                                                                                                                                                    |    |   |                         | Dim         Nominal           B         27.56+0/-0.25           ØC         28.83+0.25/-0                                                     |
|          | F                                                                                                                                                                                                                                                                                                                                                                     |                                                                                                                                                                                                                                                                                                                                                                                                                                                                                                                                                                                                                                                                                                                                                                                                                                                                         |    |   |                         |                                                                                                                                              |
|          |                                                                                                                                                                                                                                                                                                                                                                       |                                                                                                                                                                                                                                                                                                                                                                                                                                                                                                                                                                                                                                                                                                                                                                                                                                                                         |    |   |                         | SOURIAU shall not be liable for an<br>due to a use of the Products wh<br>the Specifications issued by either or<br>(professional recommendat |
| N        |                                                                                                                                                                                                                                                                                                                                                                       |                                                                                                                                                                                                                                                                                                                                                                                                                                                                                                                                                                                                                                                                                                                                                                                                                                                                         |    |   |                         |                                                                                                                                              |
|          |                                                                                                                                                                                                                                                                                                                                                                       |                                                                                                                                                                                                                                                                                                                                                                                                                                                                                                                                                                                                                                                                                                                                                                                                                                                                         |    |   | A 08-11-2               | PN: 8D715K                                                                                                                                   |
|          |                                                                                                                                                                                                                                                                                                                                                                       |                                                                                                                                                                                                                                                                                                                                                                                                                                                                                                                                                                                                                                                                                                                                                                                                                                                                         |    |   | ISS DAT<br>Designed By: | E Latest modification - by<br>Date:                                                                                                          |
|          |                                                                                                                                                                                                                                                                                                                                                                       |                                                                                                                                                                                                                                                                                                                                                                                                                                                                                                                                                                                                                                                                                                                                                                                                                                                                         |    |   | TITLE                   | Stainless Ste                                                                                                                                |
| <u> </u> |                                                                                                                                                                                                                                                                                                                                                                       |                                                                                                                                                                                                                                                                                                                                                                                                                                                                                                                                                                                                                                                                                                                                                                                                                                                                         |    |   | SCALE<br>NA             | General linear<br>Tolerances:<br>±                                                                                                           |
|          |                                                                                                                                                                                                                                                                                                                                                                       |                                                                                                                                                                                                                                                                                                                                                                                                                                                                                                                                                                                                                                                                                                                                                                                                                                                                         |    |   | SOURIA                  | WWW.SOURIAU.C                                                                                                                                |
|          |                                                                                                                                                                                                                                                                                                                                                                       |                                                                                                                                                                                                                                                                                                                                                                                                                                                                                                                                                                                                                                                                                                                                                                                                                                                                         |    |   | FORMAT<br>A3            | SOURIAU<br>8D715K3                                                                                                                           |
| l        | Н                                                                                                                                                                                                                                                                                                                                                                     | G                                                                                                                                                                                                                                                                                                                                                                                                                                                                                                                                                                                                                                                                                                                                                                                                                                                                       | F  | E | D                       | C                                                                                                                                            |