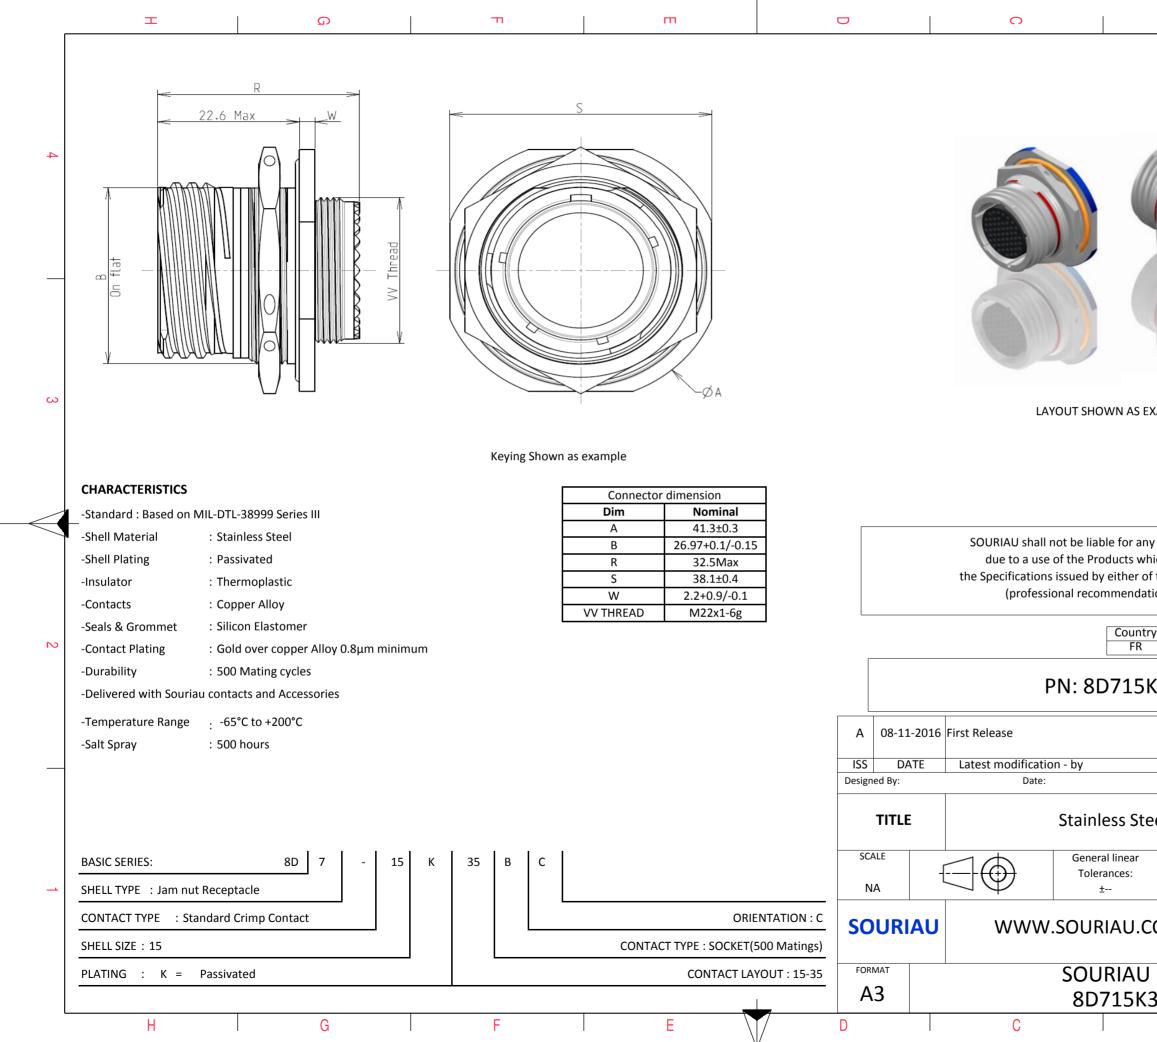

|                                                                                                                                    | Φ                          |                              | A         |        |   |  |  |  |
|------------------------------------------------------------------------------------------------------------------------------------|----------------------------|------------------------------|-----------|--------|---|--|--|--|
|                                                                                                                                    |                            |                              |           |        |   |  |  |  |
|                                                                                                                                    |                            |                              |           |        |   |  |  |  |
| S EXA                                                                                                                              | S EXAMPLE                  |                              |           |        |   |  |  |  |
|                                                                                                                                    |                            | ty or damage                 |           |        |   |  |  |  |
| any non-conformity or damage<br>which does not comply with<br>or of the Parties or by a third party<br>adation, technical notice.) |                            |                              |           |        |   |  |  |  |
| intry<br>R                                                                                                                         | Jurisd                     | liction & Cont<br>Not Listed | rol List  |        | 2 |  |  |  |
| 5K                                                                                                                                 | 5K35BC                     |                              |           |        |   |  |  |  |
|                                                                                                                                    |                            |                              |           | MOD N° |   |  |  |  |
|                                                                                                                                    |                            | CUSTOME                      | R DRAWING |        |   |  |  |  |
| Stee                                                                                                                               | Steel Receptacle 8D series |                              |           |        |   |  |  |  |
| ar                                                                                                                                 | NPRDS / PROJECT<br>859     |                              |           |        |   |  |  |  |
| This document is the property of<br>SOURIAU<br>it must not be reproduced or<br>communicated without permission                     |                            |                              |           |        |   |  |  |  |
|                                                                                                                                    | DRG N°<br>5BC-C            |                              |           | SHEET  |   |  |  |  |
| 570                                                                                                                                | BBC-C                      |                              | A         | 1/2    | J |  |  |  |
|                                                                                                                                    |                            |                              |           |        |   |  |  |  |