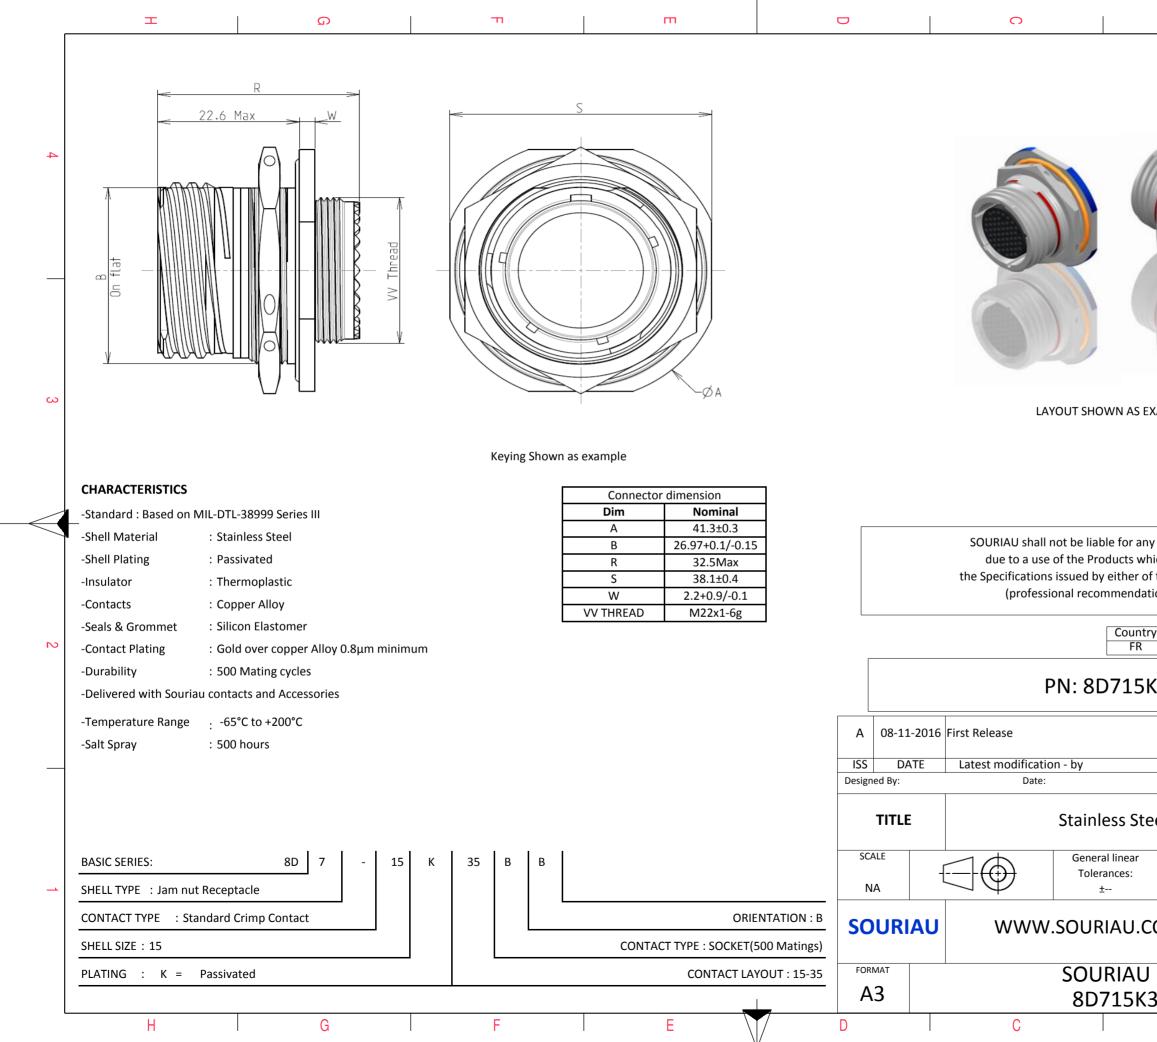

|          | Ξ                                                                                                                                                                                                                                                                                                                                                                         | ۵                                                                                                                                                                                                                                                                                                                                                                                                                                                                                                                                                                                                                                                                                                                                                                                                                                                  | н <b>т</b> | m | D                      | 0                                                                                                                                                  |
|----------|---------------------------------------------------------------------------------------------------------------------------------------------------------------------------------------------------------------------------------------------------------------------------------------------------------------------------------------------------------------------------|----------------------------------------------------------------------------------------------------------------------------------------------------------------------------------------------------------------------------------------------------------------------------------------------------------------------------------------------------------------------------------------------------------------------------------------------------------------------------------------------------------------------------------------------------------------------------------------------------------------------------------------------------------------------------------------------------------------------------------------------------------------------------------------------------------------------------------------------------|------------|---|------------------------|----------------------------------------------------------------------------------------------------------------------------------------------------|
|          |                                                                                                                                                                                                                                                                                                                                                                           | Contact Layout                                                                                                                                                                                                                                                                                                                                                                                                                                                                                                                                                                                                                                                                                                                                                                                                                                     |            |   |                        | Panel cutout                                                                                                                                       |
| 4        | ×                                                                                                                                                                                                                                                                                                                                                                         |                                                                                                                                                                                                                                                                                                                                                                                                                                                                                                                                                                                                                                                                                                                                                                                                                                                    |            |   |                        | JAM NUT RECEPTACLE (TYPE 7)                                                                                                                        |
|          | Contact<br>position ID         Loca           1         +.045 (1.14)           2         +.123 (3.14)           3         +.211 (5.36)           4         +.254 (6.45)           5        200 (0.70)           6         +.247 (6.27)           7         +.200 (5.030)           8         +.130 (3.30)           9         +.045 (1.14)           10        045 (1.14) | Contacts<br>(Inset arrangement 15-35)           ation         Contact<br>position ID         Location           Y-axis<br>(mm)         (mm)         (mm)         (mm)           + 262 (6.65)         20         + 123 (3.12)         +.119 (3.02)           + 170 (4.52)         2.01         +.170 (4.32)        050 (1.27)           + 080 (2.03)         2.3         + 123 (3.12)        127 (3.23)           - 010 (2.5)         2.4        045 (1.14)        172 (4.37)           - 015 (4.45)         2.5        045 (1.14)        172 (4.37)           - 175 (4.45)         2.6        123 (3.12)        127 (3.23)           - 232 (5.89)         2.7        170 (4.32)        050 (1.27)           - 262 (6.65)         2.8        170 (4.32)        050 (1.27)           - 262 (6.65)         2.9        123 (3.12)         +.119 (3.02) |            |   |                        | Max. thickness panel for receptacle:Type 7: 3.2 mm                                                                                                 |
| ယ        | 11         -130 (3.30)           12         -200 (5.08)           13         -247 (6.27)           14         -266 (6.76)           15         -254 (6.47)           16         -211 (5.36)           17         -123 (3.12)           18         -045 (1.14)           19         +.045 (1.14)                                                                           | $\begin{array}{rrrrrrrrrrrrrrrrrrrrrrrrrrrrrrrrrrrr$                                                                                                                                                                                                                                                                                                                                                                                                                                                                                                                                                                                                                                                                                                                                                                                               |            |   |                        | Dim         Nominal           B         27.56+0/-0.25           ØC         28.83+0.25/-0                                                           |
|          | 10 -30                                                                                                                                                                                                                                                                                                                                                                    | 37 220 M All M92/528-35                                                                                                                                                                                                                                                                                                                                                                                                                                                                                                                                                                                                                                                                                                                                                                                                                            |            |   |                        |                                                                                                                                                    |
|          |                                                                                                                                                                                                                                                                                                                                                                           |                                                                                                                                                                                                                                                                                                                                                                                                                                                                                                                                                                                                                                                                                                                                                                                                                                                    |            |   |                        | SOURIAU shall not be liable for any<br>due to a use of the Products whi<br>the Specifications issued by either of<br>(professional recommendation) |
| 0        |                                                                                                                                                                                                                                                                                                                                                                           |                                                                                                                                                                                                                                                                                                                                                                                                                                                                                                                                                                                                                                                                                                                                                                                                                                                    |            |   |                        | Country<br>FR                                                                                                                                      |
|          |                                                                                                                                                                                                                                                                                                                                                                           |                                                                                                                                                                                                                                                                                                                                                                                                                                                                                                                                                                                                                                                                                                                                                                                                                                                    |            |   | A 08-11-               | PN: 8D715K                                                                                                                                         |
|          |                                                                                                                                                                                                                                                                                                                                                                           |                                                                                                                                                                                                                                                                                                                                                                                                                                                                                                                                                                                                                                                                                                                                                                                                                                                    |            |   | ISS DA<br>Designed By: | TE Latest modification - by<br>Date:                                                                                                               |
|          |                                                                                                                                                                                                                                                                                                                                                                           |                                                                                                                                                                                                                                                                                                                                                                                                                                                                                                                                                                                                                                                                                                                                                                                                                                                    |            |   | TITLE                  | Stainless Ste                                                                                                                                      |
| <b>_</b> |                                                                                                                                                                                                                                                                                                                                                                           |                                                                                                                                                                                                                                                                                                                                                                                                                                                                                                                                                                                                                                                                                                                                                                                                                                                    |            |   | SCALE<br>NA            | General linear<br>Tolerances:                                                                                                                      |
|          |                                                                                                                                                                                                                                                                                                                                                                           |                                                                                                                                                                                                                                                                                                                                                                                                                                                                                                                                                                                                                                                                                                                                                                                                                                                    |            |   | SOURI                  | WWW.SOURIAU.Co                                                                                                                                     |
|          |                                                                                                                                                                                                                                                                                                                                                                           |                                                                                                                                                                                                                                                                                                                                                                                                                                                                                                                                                                                                                                                                                                                                                                                                                                                    |            |   | FORMAT<br>A3           | SOURIAU<br>8D715K3                                                                                                                                 |
|          | Н                                                                                                                                                                                                                                                                                                                                                                         | G                                                                                                                                                                                                                                                                                                                                                                                                                                                                                                                                                                                                                                                                                                                                                                                                                                                  | F          | E | D                      | C                                                                                                                                                  |