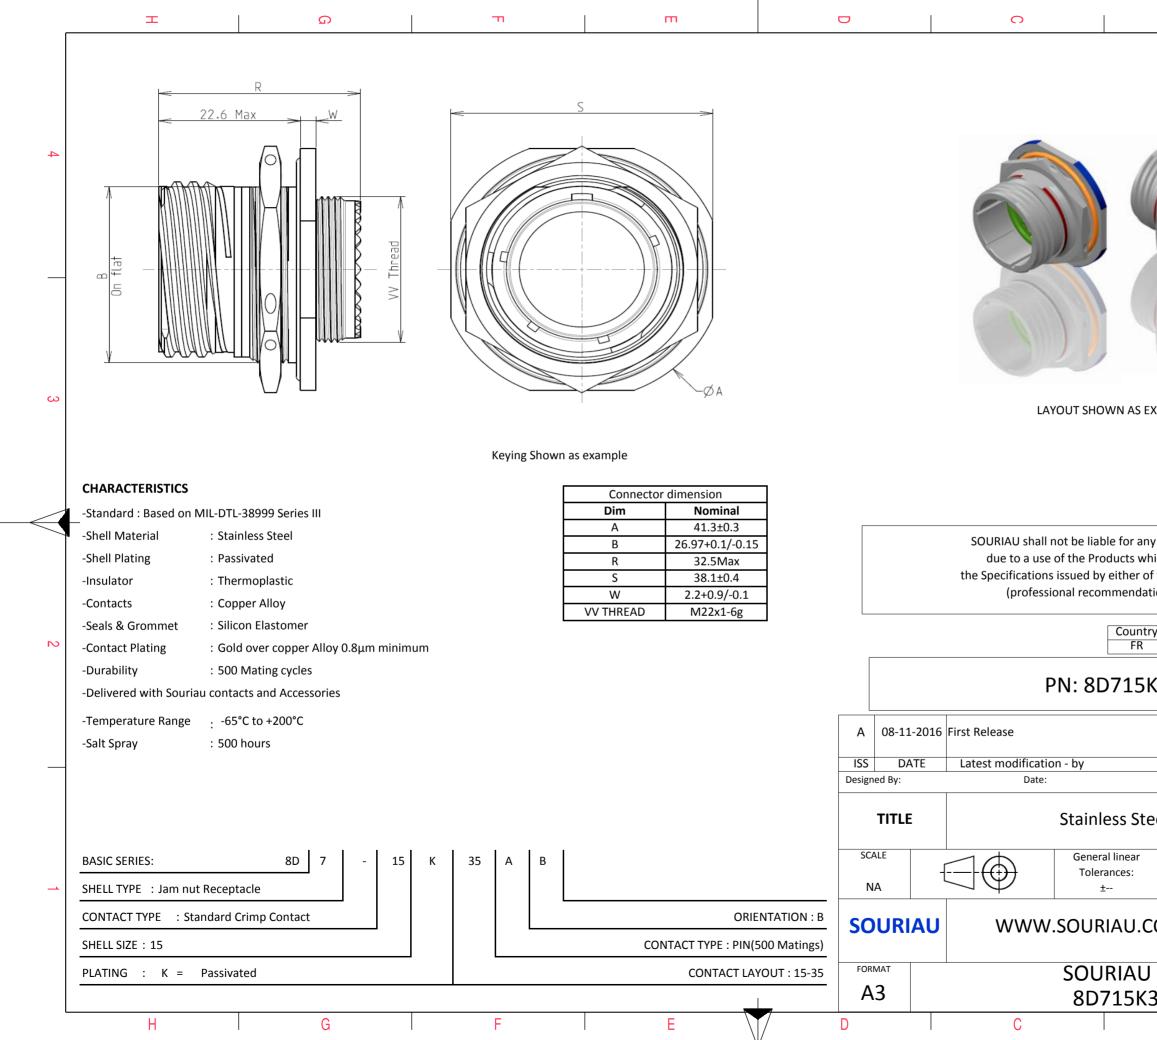

|                                                                                                                                 | σ               |                              | A         |        |   |  |  |  |  |
|---------------------------------------------------------------------------------------------------------------------------------|-----------------|------------------------------|-----------|--------|---|--|--|--|--|
|                                                                                                                                 |                 |                              |           |        |   |  |  |  |  |
|                                                                                                                                 |                 |                              |           |        |   |  |  |  |  |
|                                                                                                                                 |                 |                              |           |        |   |  |  |  |  |
|                                                                                                                                 |                 |                              |           |        |   |  |  |  |  |
|                                                                                                                                 |                 |                              |           |        |   |  |  |  |  |
| S EXA                                                                                                                           | EXAMPLE         |                              |           |        |   |  |  |  |  |
|                                                                                                                                 |                 |                              |           |        |   |  |  |  |  |
|                                                                                                                                 |                 |                              |           |        |   |  |  |  |  |
|                                                                                                                                 |                 |                              |           |        |   |  |  |  |  |
| any non-conformity or damage<br>which does not comply with<br>of the Parties or by a third party<br>adation, technical notice.) |                 |                              |           |        |   |  |  |  |  |
|                                                                                                                                 |                 |                              |           |        |   |  |  |  |  |
| Intry<br>R                                                                                                                      | Jurisd          | liction & Cont<br>Not Listed | rol List  | _      | 2 |  |  |  |  |
| 5K                                                                                                                              | 35AB            |                              |           |        |   |  |  |  |  |
|                                                                                                                                 |                 |                              |           |        |   |  |  |  |  |
|                                                                                                                                 |                 |                              |           | MOD N° |   |  |  |  |  |
|                                                                                                                                 |                 | CUSTOME                      | R DRAWING |        |   |  |  |  |  |
| Steel Receptacle 8D series                                                                                                      |                 |                              |           |        |   |  |  |  |  |
| ar                                                                                                                              | NPRDS / PROJECT |                              |           |        |   |  |  |  |  |
|                                                                                                                                 | 859             |                              |           |        |   |  |  |  |  |
| J.COM<br>This document is the property of<br>SOURIAU<br>it must not be reproduced or<br>communicated without permission         |                 |                              |           |        |   |  |  |  |  |
| U I                                                                                                                             | DRG N°          |                              |           | SHEET  |   |  |  |  |  |
| К3                                                                                                                              | 5AB-C           |                              |           | 1/2    |   |  |  |  |  |
|                                                                                                                                 | В               |                              | А         |        |   |  |  |  |  |
|                                                                                                                                 |                 |                              |           |        |   |  |  |  |  |