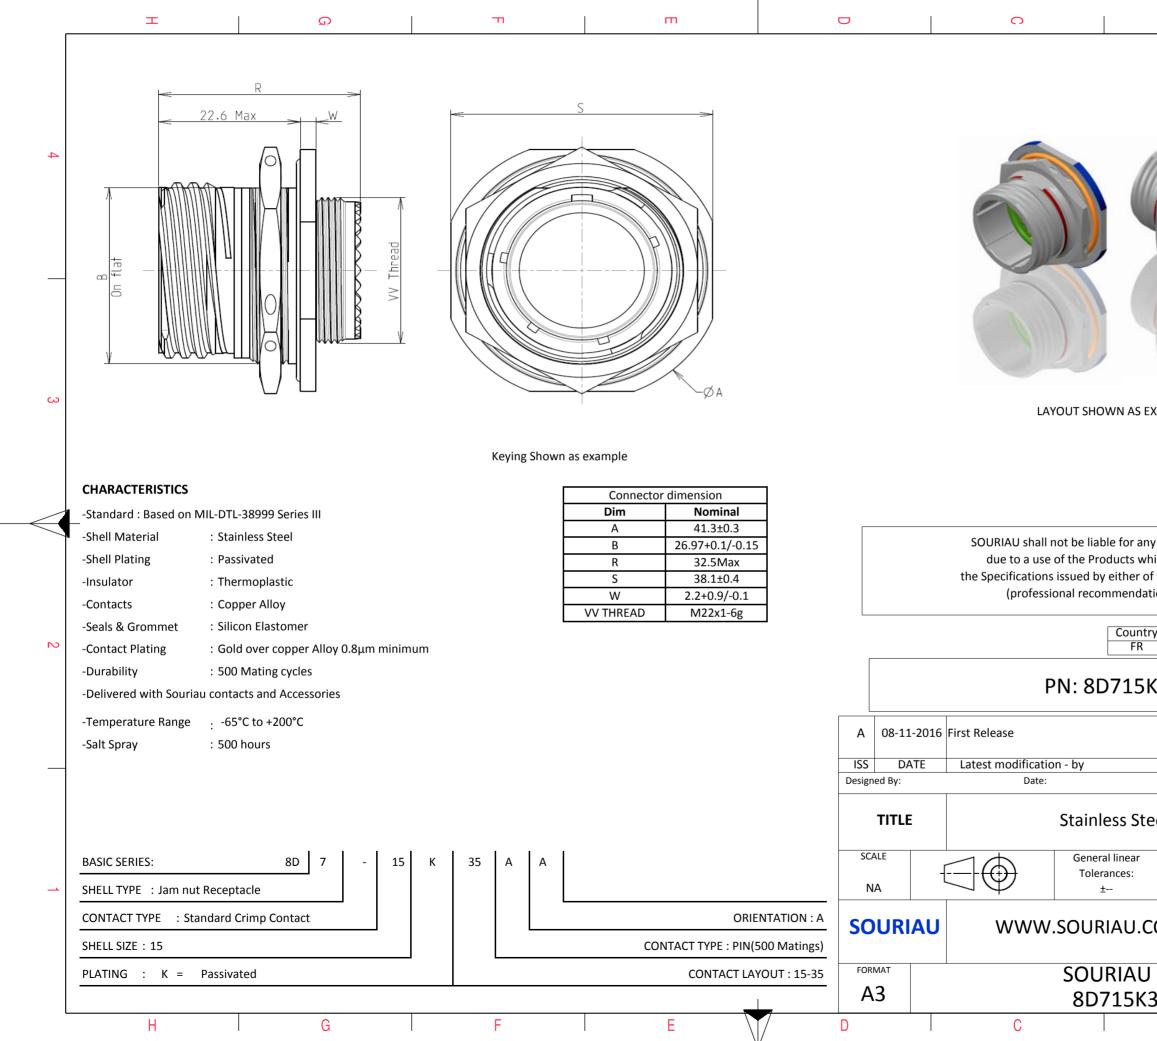

|                                                                                                     | Φ                                       |                              | A        |        |   |  |  |  |  |
|-----------------------------------------------------------------------------------------------------|-----------------------------------------|------------------------------|----------|--------|---|--|--|--|--|
|                                                                                                     |                                         |                              |          |        |   |  |  |  |  |
|                                                                                                     |                                         |                              |          |        |   |  |  |  |  |
|                                                                                                     |                                         |                              |          |        |   |  |  |  |  |
|                                                                                                     |                                         |                              |          |        |   |  |  |  |  |
|                                                                                                     |                                         |                              |          |        |   |  |  |  |  |
|                                                                                                     |                                         |                              |          |        |   |  |  |  |  |
| S EXA                                                                                               | EXAMPLE                                 |                              |          |        |   |  |  |  |  |
| 5 270                                                                                               |                                         |                              |          |        |   |  |  |  |  |
|                                                                                                     |                                         |                              |          |        |   |  |  |  |  |
|                                                                                                     |                                         |                              |          |        |   |  |  |  |  |
| any non-conformity or damage<br>which does not comply with<br>or of the Parties or by a third party |                                         |                              |          |        |   |  |  |  |  |
| idatio                                                                                              | on, technical n                         | otice.)                      |          |        |   |  |  |  |  |
| intry<br>R                                                                                          | Jurisd                                  | liction & Cont<br>Not Listed | rol List |        | 2 |  |  |  |  |
| 5K                                                                                                  | 35AA                                    |                              |          |        |   |  |  |  |  |
|                                                                                                     |                                         |                              |          |        |   |  |  |  |  |
|                                                                                                     | 1                                       |                              |          | MOD N° |   |  |  |  |  |
|                                                                                                     |                                         | CUSTOMER                     | RAWING   |        |   |  |  |  |  |
| Stee                                                                                                | el Recepta                              | cle 8D se                    | ries     |        |   |  |  |  |  |
| ar                                                                                                  | NPRDS / PROJECT                         |                              |          |        |   |  |  |  |  |
|                                                                                                     | 859<br>This document is the property of |                              |          |        |   |  |  |  |  |
| I.COM<br>it must not be reproduced or<br>communicated without permission                            |                                         |                              |          |        |   |  |  |  |  |
| U I                                                                                                 | DRG N°                                  |                              |          | SHEET  |   |  |  |  |  |
|                                                                                                     | 5AA-C                                   |                              |          | 1/2    | J |  |  |  |  |
|                                                                                                     | В                                       |                              | А        |        |   |  |  |  |  |
|                                                                                                     |                                         |                              |          |        |   |  |  |  |  |