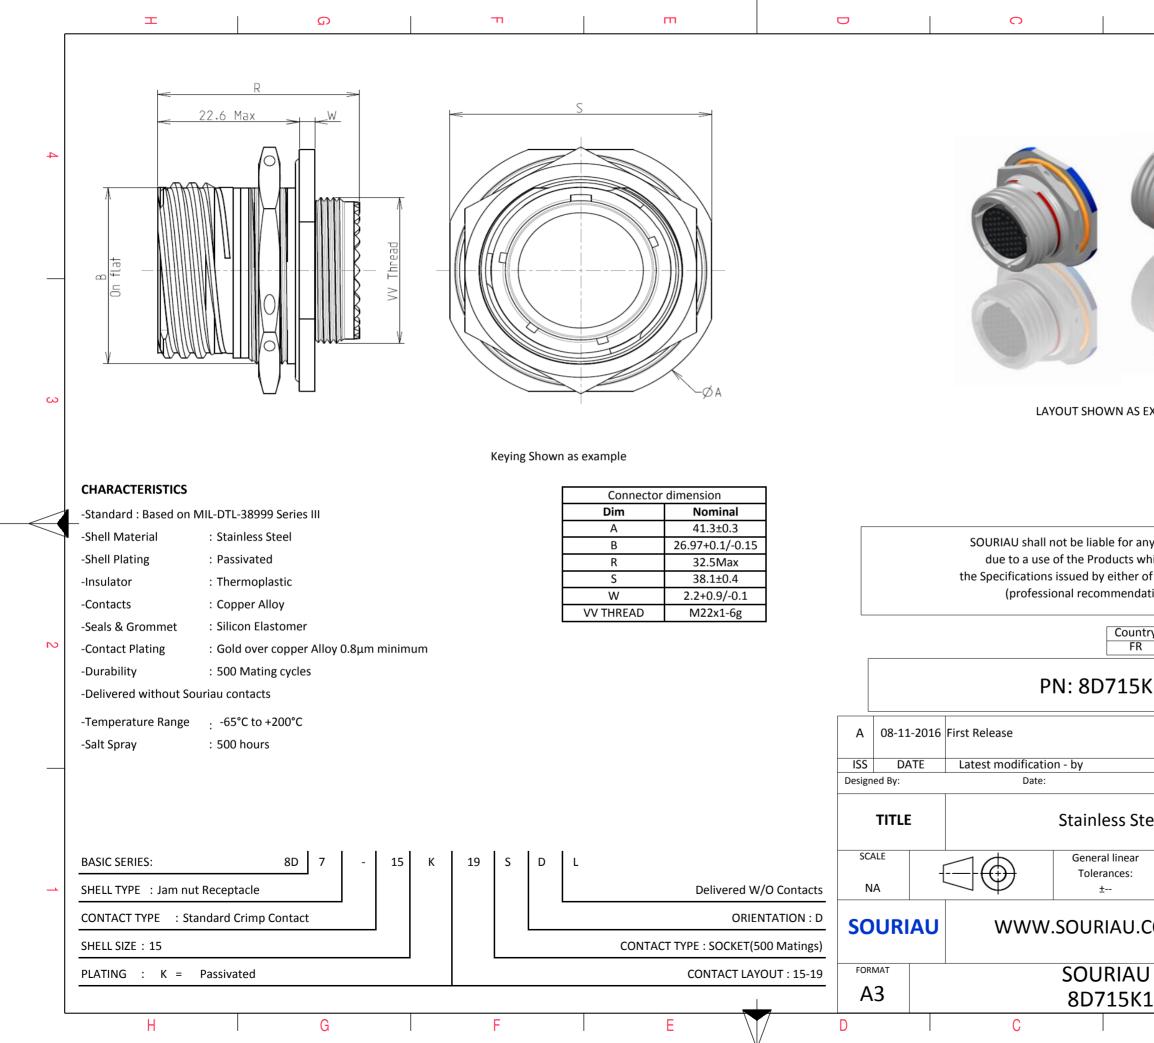

|                                                                      | σ                                                                 |                | A         |        |   |  |
|----------------------------------------------------------------------|-------------------------------------------------------------------|----------------|-----------|--------|---|--|
|                                                                      |                                                                   |                |           |        |   |  |
|                                                                      |                                                                   |                |           |        |   |  |
|                                                                      |                                                                   |                |           |        |   |  |
|                                                                      | -                                                                 |                |           |        |   |  |
| ĥ                                                                    | R.                                                                |                |           |        | 4 |  |
|                                                                      | 1 6                                                               |                |           |        |   |  |
|                                                                      |                                                                   | 1              |           |        |   |  |
|                                                                      |                                                                   |                |           |        |   |  |
|                                                                      | Y                                                                 |                |           |        |   |  |
|                                                                      |                                                                   |                |           |        |   |  |
| 1                                                                    |                                                                   | 3              |           |        |   |  |
|                                                                      | 1                                                                 |                |           |        |   |  |
|                                                                      |                                                                   |                |           |        |   |  |
| S EXA                                                                | AMPLE                                                             |                |           |        | 3 |  |
|                                                                      |                                                                   |                |           |        |   |  |
|                                                                      |                                                                   |                |           |        |   |  |
|                                                                      |                                                                   |                |           |        |   |  |
| any i                                                                | non-conformit                                                     | ty or damage   |           |        |   |  |
| s which does not comply with                                         |                                                                   |                |           |        |   |  |
| er of the Parties or by a third party<br>Idation, technical notice.) |                                                                   |                |           |        |   |  |
| untry                                                                | Jurisd                                                            | liction & Cont | rol List  | ]      |   |  |
| R                                                                    |                                                                   | Not Listed     |           | ]      | 2 |  |
| 5K19SDL                                                              |                                                                   |                |           |        |   |  |
|                                                                      |                                                                   |                |           |        |   |  |
|                                                                      |                                                                   |                |           |        |   |  |
|                                                                      |                                                                   | CHETOMET       |           | MOD N° |   |  |
|                                                                      |                                                                   | CUSIUNE        | R DRAWING |        |   |  |
| Steel Receptacle 8D series                                           |                                                                   |                |           |        |   |  |
| ar                                                                   | NPRDS / PROJECT                                                   |                |           |        |   |  |
|                                                                      |                                                                   |                | 59        |        | 1 |  |
| This document is the property of SOURIAU                             |                                                                   |                |           |        |   |  |
| J.CC                                                                 | .COM it must not be reproduced or communicated without permission |                |           |        |   |  |
|                                                                      | DRG N°                                                            |                |           | SHEET  |   |  |
|                                                                      | SDL-C                                                             |                |           | 1/2    |   |  |
| _                                                                    | В                                                                 |                | A         |        | 1 |  |
|                                                                      |                                                                   |                |           |        |   |  |