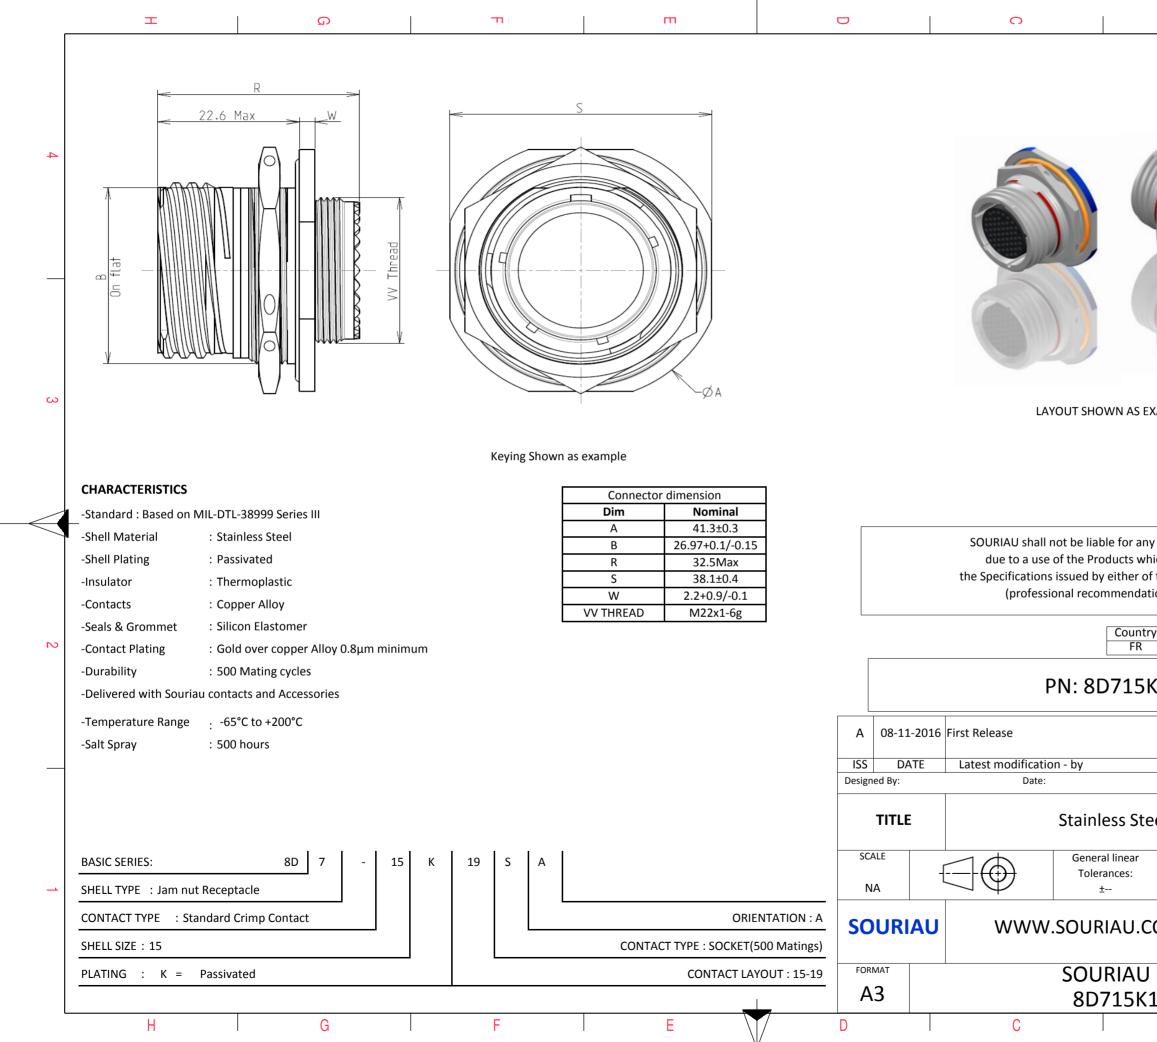

|          | <b>工</b>                                                                                                                                                                                                | ۵                                                                                                                                                                                                                                                                                                                                                                                                                                                                                                                          | нт — — — — — — — — — — — — — — — — — — — | т | D                        | 0                                                                                                       |                                                         |
|----------|---------------------------------------------------------------------------------------------------------------------------------------------------------------------------------------------------------|----------------------------------------------------------------------------------------------------------------------------------------------------------------------------------------------------------------------------------------------------------------------------------------------------------------------------------------------------------------------------------------------------------------------------------------------------------------------------------------------------------------------------|------------------------------------------|---|--------------------------|---------------------------------------------------------------------------------------------------------|---------------------------------------------------------|
|          |                                                                                                                                                                                                         | Contact Layout                                                                                                                                                                                                                                                                                                                                                                                                                                                                                                             |                                          |   |                          | Panel cutout                                                                                            |                                                         |
|          |                                                                                                                                                                                                         |                                                                                                                                                                                                                                                                                                                                                                                                                                                                                                                            |                                          |   |                          | JAM NUT RECEPTACLE (TYPE 7)                                                                             |                                                         |
| 4        |                                                                                                                                                                                                         | $\begin{array}{c} \begin{array}{c} \begin{array}{c} \begin{array}{c} \begin{array}{c} \\ \end{array} \end{array} \\ \end{array} \\ \end{array} \\ \end{array} \\ \end{array} \\ \end{array} \\ \begin{array}{c} \begin{array}{c} \\ \end{array} \\ \begin{array}{c} \begin{array}{c} \\ \end{array} \\ $ |                                          |   |                          |                                                                                                         | A                                                       |
|          | Contract  x-axis    position ID  (mm)    A  +.000 (0.00)    B  +.130 (3.30)    C 185 (4.95)    D  +.260 (6.60)    E  +.195 (4.95)    F  +.130 (3.30)    G  +.000 (0.00)    H 130 (3.30)    J 195 (4.95) | $\begin{array}{ccccc} +225(5.72) & M & -130(3.30) & +225(5.72) \\ +113(2.07) & N & -000(1.05) & -113(2.07) \\ +000(0.00) & P & +065(1.65) & +113(2.07) \\ -113(2.87) & R & +130(3.30) & +000(0.00) \\ -225(5.72) & S & +066(1.65) & -113(2.67) \\ -225(5.72) & T & -066(1.65) & -113(2.67) \\ -225(5.72) & U & -130(3.30) & +000(0.00) \\ \end{array}$                                                                                                                                                                     |                                          |   | Μ                        | ax. thickness panel for receptacle:Type 7: 3.2 m                                                        | ) v                                                     |
|          | Shell Arrangement Nur                                                                                                                                                                                   | mber of Size Service Contact Supersedes                                                                                                                                                                                                                                                                                                                                                                                                                                                                                    | ]                                        |   |                          | Dim Nomina                                                                                              |                                                         |
| ယ        |                                                                                                                                                                                                         | ntacts contacts rating location<br>19 20 I All MS20052-19                                                                                                                                                                                                                                                                                                                                                                                                                                                                  |                                          |   |                          | B 27.56+0/-0<br>ØC 28.83+0.25                                                                           |                                                         |
| 2        |                                                                                                                                                                                                         |                                                                                                                                                                                                                                                                                                                                                                                                                                                                                                                            |                                          |   |                          | SOURIAU shall not be lia<br>due to a use of the Pr<br>the Specifications issued b<br>(professional reco | oducts whi<br>y either of<br>ommendati<br>Country<br>FR |
|          |                                                                                                                                                                                                         |                                                                                                                                                                                                                                                                                                                                                                                                                                                                                                                            |                                          |   | A 08-11-20               | PN: 8                                                                                                   | D715K                                                   |
|          | _                                                                                                                                                                                                       |                                                                                                                                                                                                                                                                                                                                                                                                                                                                                                                            |                                          |   | ISS DATE<br>Designed By: | Latest modification - by<br>Date:                                                                       |                                                         |
|          |                                                                                                                                                                                                         |                                                                                                                                                                                                                                                                                                                                                                                                                                                                                                                            |                                          |   | TITLE                    |                                                                                                         | less Ste                                                |
| <b>→</b> |                                                                                                                                                                                                         |                                                                                                                                                                                                                                                                                                                                                                                                                                                                                                                            |                                          |   | SCALE<br>NA              | -{                                                                                                      | ral linear<br>rances:<br>±                              |
|          |                                                                                                                                                                                                         |                                                                                                                                                                                                                                                                                                                                                                                                                                                                                                                            |                                          |   | SOURIA                   | U WWW.SOUF                                                                                              | RIAU.C                                                  |
|          |                                                                                                                                                                                                         |                                                                                                                                                                                                                                                                                                                                                                                                                                                                                                                            |                                          |   | FORMAT                   | SOL                                                                                                     | JRIAU                                                   |
|          |                                                                                                                                                                                                         | 1                                                                                                                                                                                                                                                                                                                                                                                                                                                                                                                          |                                          |   | A3                       | 8D                                                                                                      | 715K1                                                   |
|          | Н                                                                                                                                                                                                       | G                                                                                                                                                                                                                                                                                                                                                                                                                                                                                                                          | F F                                      | E | D                        | C                                                                                                       |                                                         |