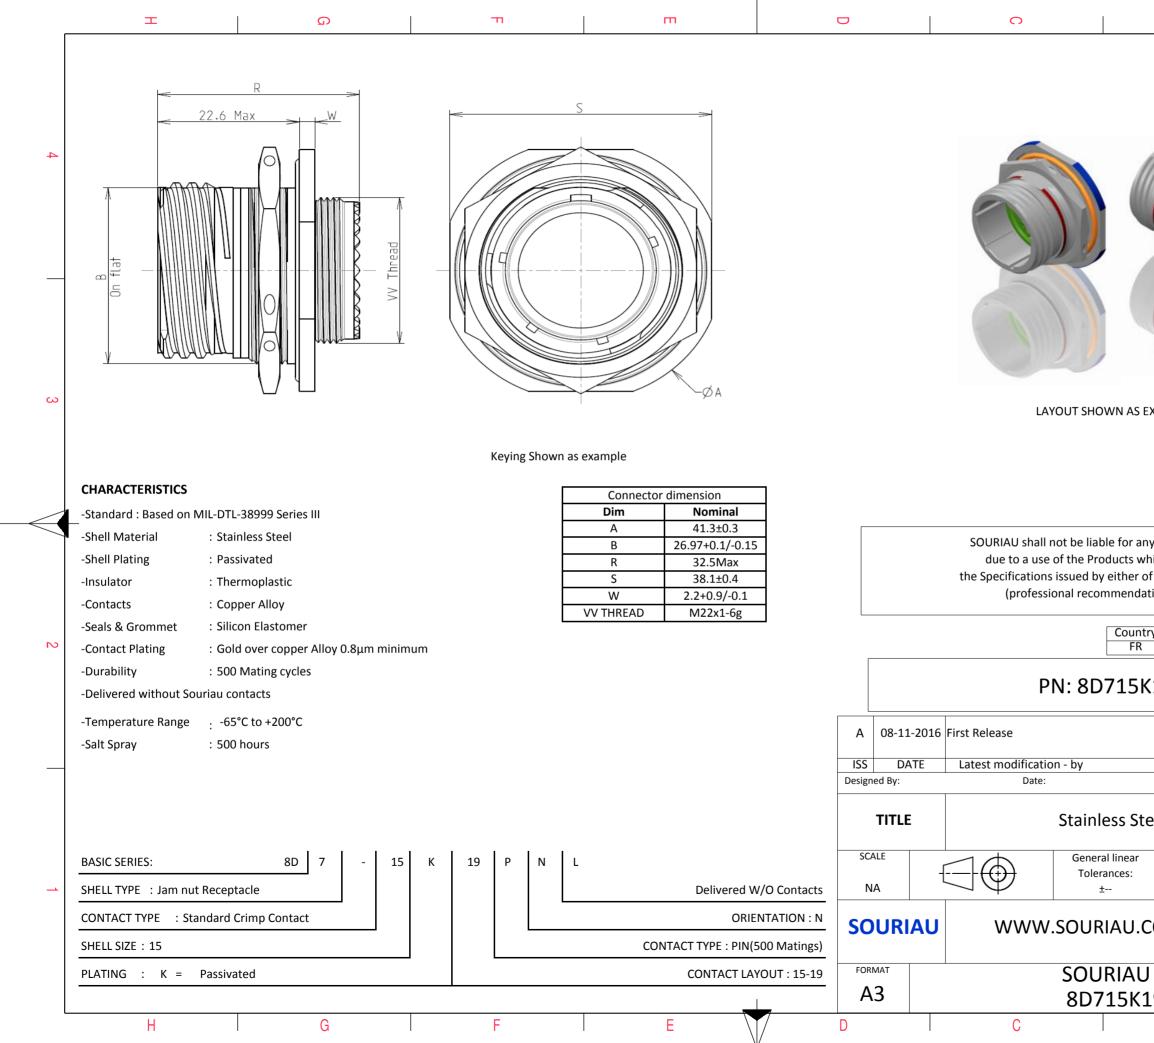

|          | <b>工</b>                                                                                                                                                                                                                                                                                                                 | ര                                                                                                                                                                                                                                                                                                                                                                                                                                                                                                                                                                                                                                                                                                                                                                                                                                                                                                                                                                                                                                                                                                                                                                                                                                                                                                                                                                                                                                                                                                                                                                                                                                                                                                                                                                                                                                                                                                                                                                                                                                                                                                             | н <b>т</b> | т | D            | 0                                                                                                                 |                                                           |
|----------|--------------------------------------------------------------------------------------------------------------------------------------------------------------------------------------------------------------------------------------------------------------------------------------------------------------------------|---------------------------------------------------------------------------------------------------------------------------------------------------------------------------------------------------------------------------------------------------------------------------------------------------------------------------------------------------------------------------------------------------------------------------------------------------------------------------------------------------------------------------------------------------------------------------------------------------------------------------------------------------------------------------------------------------------------------------------------------------------------------------------------------------------------------------------------------------------------------------------------------------------------------------------------------------------------------------------------------------------------------------------------------------------------------------------------------------------------------------------------------------------------------------------------------------------------------------------------------------------------------------------------------------------------------------------------------------------------------------------------------------------------------------------------------------------------------------------------------------------------------------------------------------------------------------------------------------------------------------------------------------------------------------------------------------------------------------------------------------------------------------------------------------------------------------------------------------------------------------------------------------------------------------------------------------------------------------------------------------------------------------------------------------------------------------------------------------------------|------------|---|--------------|-------------------------------------------------------------------------------------------------------------------|-----------------------------------------------------------|
|          |                                                                                                                                                                                                                                                                                                                          | Contact Layout                                                                                                                                                                                                                                                                                                                                                                                                                                                                                                                                                                                                                                                                                                                                                                                                                                                                                                                                                                                                                                                                                                                                                                                                                                                                                                                                                                                                                                                                                                                                                                                                                                                                                                                                                                                                                                                                                                                                                                                                                                                                                                |            |   |              | Panel cutout                                                                                                      |                                                           |
|          |                                                                                                                                                                                                                                                                                                                          |                                                                                                                                                                                                                                                                                                                                                                                                                                                                                                                                                                                                                                                                                                                                                                                                                                                                                                                                                                                                                                                                                                                                                                                                                                                                                                                                                                                                                                                                                                                                                                                                                                                                                                                                                                                                                                                                                                                                                                                                                                                                                                               |            |   |              | JAM NUT RECEPTACLE (TYPE 7)                                                                                       |                                                           |
| 4        |                                                                                                                                                                                                                                                                                                                          | $\begin{array}{c} \begin{array}{c} \begin{array}{c} \begin{array}{c} \\ \\ \end{array} \end{array} \\ \end{array} \\ \end{array} \\ \begin{array}{c} \\ \end{array} \\ \end{array} \\ \end{array} \\ \end{array} \\ \begin{array}{c} \\ \\ \end{array} \\ \end{array} \\ \end{array} \\ \begin{array}{c} \\ \\ \end{array} \\ \end{array} \\ \begin{array}{c} \\ \\ \end{array} \\ \end{array} \\ \end{array} \\ \begin{array}{c} \\ \\ \end{array} \\ \end{array} \\ \begin{array}{c} \\ \\ \end{array} \\ \end{array} \\ \begin{array}{c} \\ \\ \end{array} \\ \end{array} \\ \end{array} \\ \begin{array}{c} \\ \\ \end{array} \\ \end{array} \\ \end{array} \\ \begin{array}{c} \\ \\ \end{array} \\ \end{array} \\ \end{array} \\ \end{array} \\ \begin{array}{c} \\ \\ \end{array} $ |            |   |              |                                                                                                                   |                                                           |
|          | Contact<br>position ID     Loca<br>X-axis<br>(mm)       A     +.000 (0.00)       B     +.130 (3.30)       C    185 (4.95)       D     +.260 (6.60)       E     +.193 (3.30)       G     +.055 (4.95)       F     +.130 (3.30)       G     +.000 (0.00)       H    130 (3.30)       J    195 (4.95)       K    260 (6.60) | Contacts       Contact     Location       Y-axis     position     K-axis     Y-axis       (mm)     ID     (mm)     (mm)     (mm)     (mm)       + 225 (5.72)     L     -136 (4.95)     +113 (2.87)     +13 (2.87)       + 225 (5.72)     M     -130 (3.30)     +225 (5.72)     -130 (2.30)     +200 (0.00)       + 000 (0.00)     P     +065 (1.65)     +113 (2.87)     +113 (2.87)     +113 (2.87)       - 125 (5.72)     S     +065 (1.65)     -113 (2.87)     -225 (5.72)     U     -130 (3.30)     +000 (0.00)       - 225 (5.72)     U     -130 (3.30)     +000 (0.00)     -113 (2.87)     -225 (5.72)     U     -130 (3.30)     +000 (0.00)     -113 (2.87)       - 225 (5.72)     U     -130 (3.30)     +000 (0.00)     -00     -00     -00     -00                                                                                                                                                                                                                                                                                                                                                                                                                                                                                                                                                                                                                                                                                                                                                                                                                                                                                                                                                                                                                                                                                                                                                                                                                                                                                                                                                    |            |   | Μ            | ØC<br>ax. thickness panel for receptacle:Type 7: 3.2                                                              | mm                                                        |
|          | Shell Arrangement Nur                                                                                                                                                                                                                                                                                                    |                                                                                                                                                                                                                                                                                                                                                                                                                                                                                                                                                                                                                                                                                                                                                                                                                                                                                                                                                                                                                                                                                                                                                                                                                                                                                                                                                                                                                                                                                                                                                                                                                                                                                                                                                                                                                                                                                                                                                                                                                                                                                                               |            |   |              | Dim     Nomina       B     27.56+0/-0                                                                             |                                                           |
| ယ        |                                                                                                                                                                                                                                                                                                                          | 19 20 I All MS20052-19                                                                                                                                                                                                                                                                                                                                                                                                                                                                                                                                                                                                                                                                                                                                                                                                                                                                                                                                                                                                                                                                                                                                                                                                                                                                                                                                                                                                                                                                                                                                                                                                                                                                                                                                                                                                                                                                                                                                                                                                                                                                                        | 1          |   |              | ØC 28.83+0.2                                                                                                      |                                                           |
| 2        |                                                                                                                                                                                                                                                                                                                          |                                                                                                                                                                                                                                                                                                                                                                                                                                                                                                                                                                                                                                                                                                                                                                                                                                                                                                                                                                                                                                                                                                                                                                                                                                                                                                                                                                                                                                                                                                                                                                                                                                                                                                                                                                                                                                                                                                                                                                                                                                                                                                               |            |   |              | SOURIAU shall not be lia<br>due to a use of the Pr<br>the Specifications issued b<br>(professional reco<br>PN: 8E | roducts whi<br>oy either of<br>ommendati<br>Country<br>FR |
|          |                                                                                                                                                                                                                                                                                                                          |                                                                                                                                                                                                                                                                                                                                                                                                                                                                                                                                                                                                                                                                                                                                                                                                                                                                                                                                                                                                                                                                                                                                                                                                                                                                                                                                                                                                                                                                                                                                                                                                                                                                                                                                                                                                                                                                                                                                                                                                                                                                                                               |            |   | ISS DATE     |                                                                                                                   |                                                           |
|          |                                                                                                                                                                                                                                                                                                                          |                                                                                                                                                                                                                                                                                                                                                                                                                                                                                                                                                                                                                                                                                                                                                                                                                                                                                                                                                                                                                                                                                                                                                                                                                                                                                                                                                                                                                                                                                                                                                                                                                                                                                                                                                                                                                                                                                                                                                                                                                                                                                                               |            |   | Designed By: | Date:                                                                                                             |                                                           |
|          |                                                                                                                                                                                                                                                                                                                          |                                                                                                                                                                                                                                                                                                                                                                                                                                                                                                                                                                                                                                                                                                                                                                                                                                                                                                                                                                                                                                                                                                                                                                                                                                                                                                                                                                                                                                                                                                                                                                                                                                                                                                                                                                                                                                                                                                                                                                                                                                                                                                               |            |   | TITLE        |                                                                                                                   | less Ste                                                  |
| <u> </u> |                                                                                                                                                                                                                                                                                                                          |                                                                                                                                                                                                                                                                                                                                                                                                                                                                                                                                                                                                                                                                                                                                                                                                                                                                                                                                                                                                                                                                                                                                                                                                                                                                                                                                                                                                                                                                                                                                                                                                                                                                                                                                                                                                                                                                                                                                                                                                                                                                                                               |            |   | SCALE<br>NA  |                                                                                                                   | eral linear<br>erances:<br>±                              |
|          |                                                                                                                                                                                                                                                                                                                          |                                                                                                                                                                                                                                                                                                                                                                                                                                                                                                                                                                                                                                                                                                                                                                                                                                                                                                                                                                                                                                                                                                                                                                                                                                                                                                                                                                                                                                                                                                                                                                                                                                                                                                                                                                                                                                                                                                                                                                                                                                                                                                               |            |   | SOURIA       | U WWW.SOUI                                                                                                        | RIAU.C                                                    |
|          |                                                                                                                                                                                                                                                                                                                          |                                                                                                                                                                                                                                                                                                                                                                                                                                                                                                                                                                                                                                                                                                                                                                                                                                                                                                                                                                                                                                                                                                                                                                                                                                                                                                                                                                                                                                                                                                                                                                                                                                                                                                                                                                                                                                                                                                                                                                                                                                                                                                               |            |   | FORMAT       | SOL                                                                                                               | JRIAU                                                     |
|          |                                                                                                                                                                                                                                                                                                                          |                                                                                                                                                                                                                                                                                                                                                                                                                                                                                                                                                                                                                                                                                                                                                                                                                                                                                                                                                                                                                                                                                                                                                                                                                                                                                                                                                                                                                                                                                                                                                                                                                                                                                                                                                                                                                                                                                                                                                                                                                                                                                                               |            |   | A3           |                                                                                                                   | 715K1                                                     |
|          | Н                                                                                                                                                                                                                                                                                                                        | G                                                                                                                                                                                                                                                                                                                                                                                                                                                                                                                                                                                                                                                                                                                                                                                                                                                                                                                                                                                                                                                                                                                                                                                                                                                                                                                                                                                                                                                                                                                                                                                                                                                                                                                                                                                                                                                                                                                                                                                                                                                                                                             | F          | E | D            | C                                                                                                                 |                                                           |