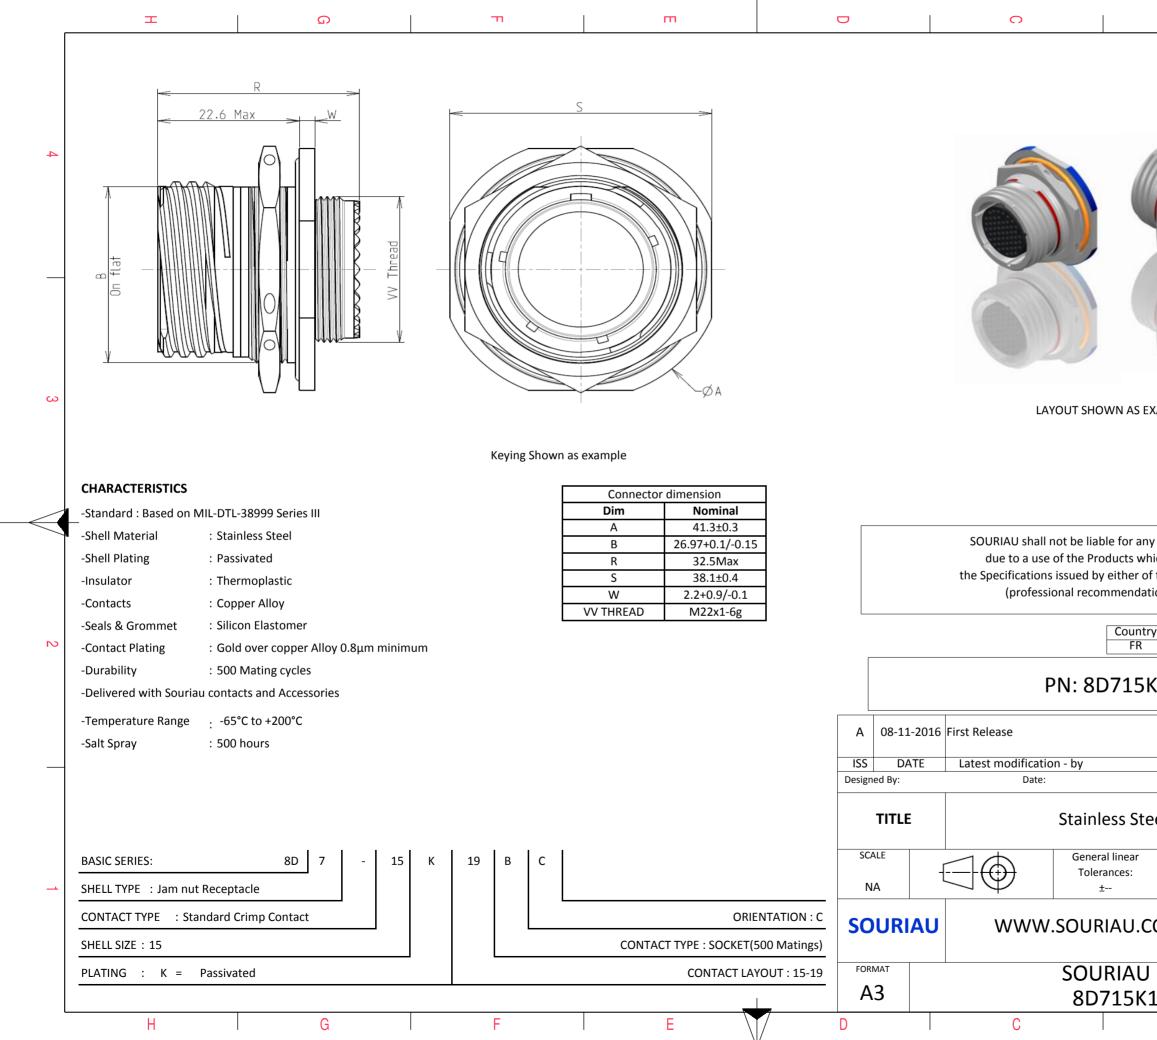

| Φ                                                                                                                 |                               |        |   |  |  |
|-------------------------------------------------------------------------------------------------------------------|-------------------------------|--------|---|--|--|
|                                                                                                                   |                               |        | 4 |  |  |
| AS EXAMPLE                                                                                                        |                               |        | 3 |  |  |
| r any non-conformi<br>s which does not co<br>er of the Parties or I<br>ndation, technical n<br>untry Jurisc<br>FR | mply with<br>by a third party |        | 2 |  |  |
| 5K19BC                                                                                                            |                               |        |   |  |  |
|                                                                                                                   |                               | MOD N° |   |  |  |
|                                                                                                                   | CUSTOMER DRAWING              |        |   |  |  |
| Steel Recepta                                                                                                     | teel Receptacle 8D series     |        |   |  |  |
| ar<br>:                                                                                                           | NPRDS / PROJECT<br><b>859</b> |        | 1 |  |  |
| .COM This document is the property of SOURIAU it must not be reproduced or communicated without permission        |                               |        |   |  |  |
| U DRG N°<br>K19BC-C                                                                                               |                               | SHEET  |   |  |  |
| B                                                                                                                 | A                             | _,_    |   |  |  |
| _                                                                                                                 |                               |        |   |  |  |